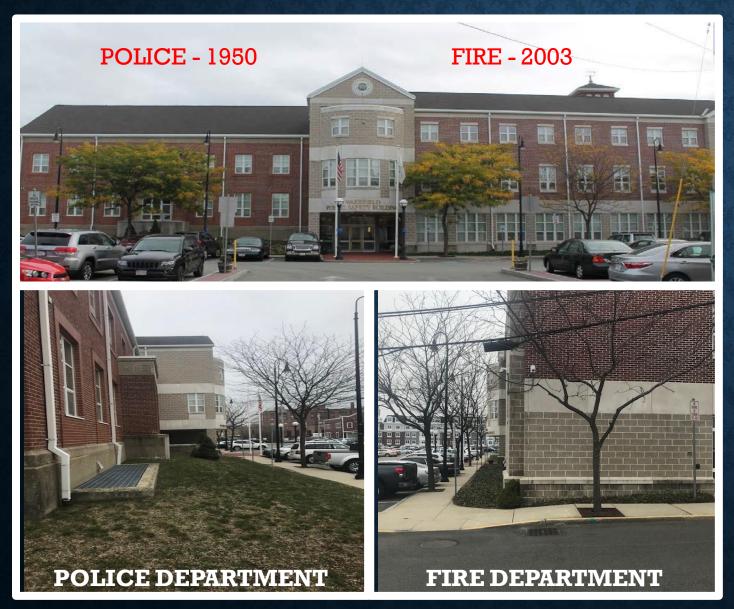

#### ITEM 12 | Public Safety Building

Chairman Dombroski to provide overview of process since formation of Public Safety Building Reassessment Committee and launch of community information initiatives.

Police Chief Steven Skory to provide update on the Public Safety Building needs, function, and proposed re-design.