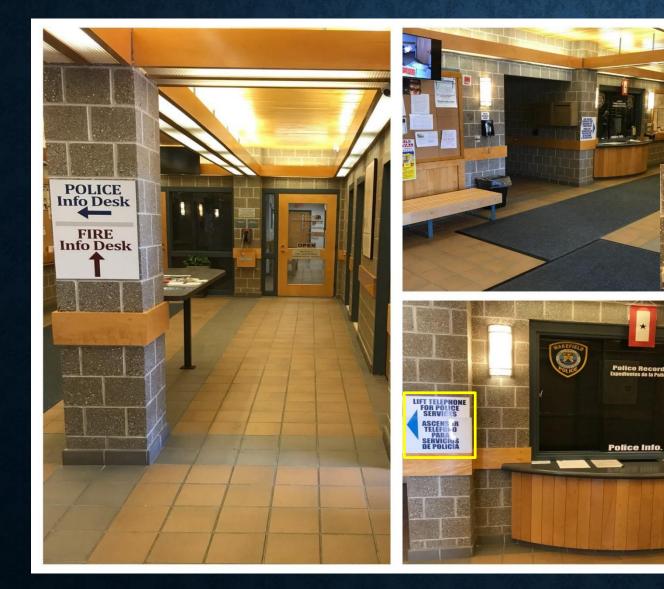

#### ITEM 12 | Public Safety Building

Chairman Dombroski to provide overview of process since formation of Public Safety Building Reassessment Committee and launch of community information initiatives.

Police Chief Steven Skory to provide update on the Public Safety Building needs, function, and proposed re-design.