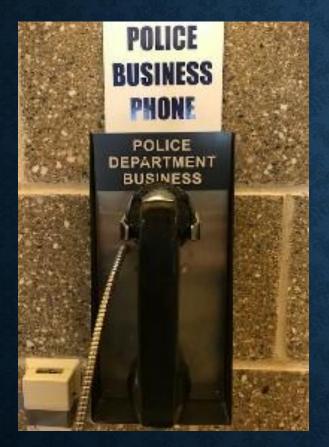

#### ITEM 12 | Public Safety Building

Chairman Dombroski to provide overview of process since formation of Public Safety Building Reassessment Committee and launch of community information initiatives.

Police Chief Steven Skory to provide update on the Public Safety Building needs, function, and proposed re-design.