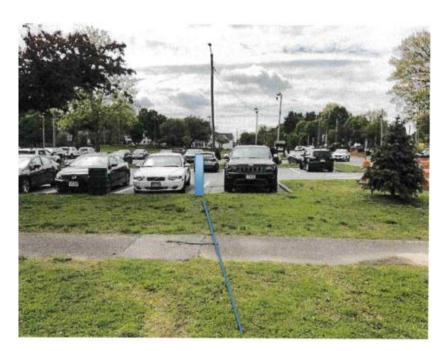

## Locations – Level 2

- Americal Civic Center Lot off of Armory Street One unit, two spaces
- Vets Field by Hall Park One unit, two plugs, two spaces

## Locations – Level 3

## Level 3 Charger:

• Main & Water Street Lot, One unit, one plug, one space

Express 250 Station