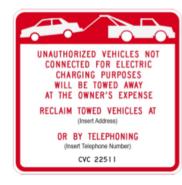

# **Enforcement and Regulations**

- Apply existing parking regulations
  - Subject to same rules basic rules
  - No overnight parking
  - No parking during snow emergencies

- Stricter Time Enforcement, outside of existing enforcement hours
  - Max of 4 hours for Level 2
  - Max of 2 hours for Level 3
  - Overtime parking can be automatically enforced by programing charger to assess fee
- Dedicated EV parking spaces
  - Clearly marked with EV Parking only signage and painted spaces
  - Enforcement rules and penalties clearly displayed
  - Penalty for non EV usage at anytime (Escalating penalties/towing for multiple offenses)