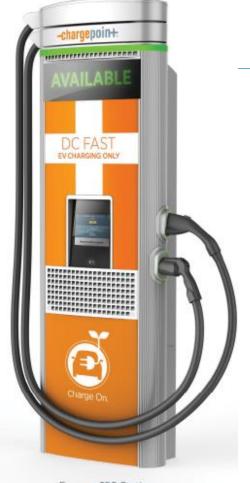

## Level 3

Level 3 chargers are also known as DCFC or DC Fast Chargers. These charging stations are the quickest way to charge a vehicle. Note that not every EV can charge at level 3 chargers.

Charges at rate of 3 to 80 KwH

= 80% of 124 miles - 249 miles

+/- 30 minutes to 1 hour

See how it works: <a href="https://www.chargepoint.com/drivers/how-to-charge/">https://www.chargepoint.com/drivers/how-to-charge/</a>