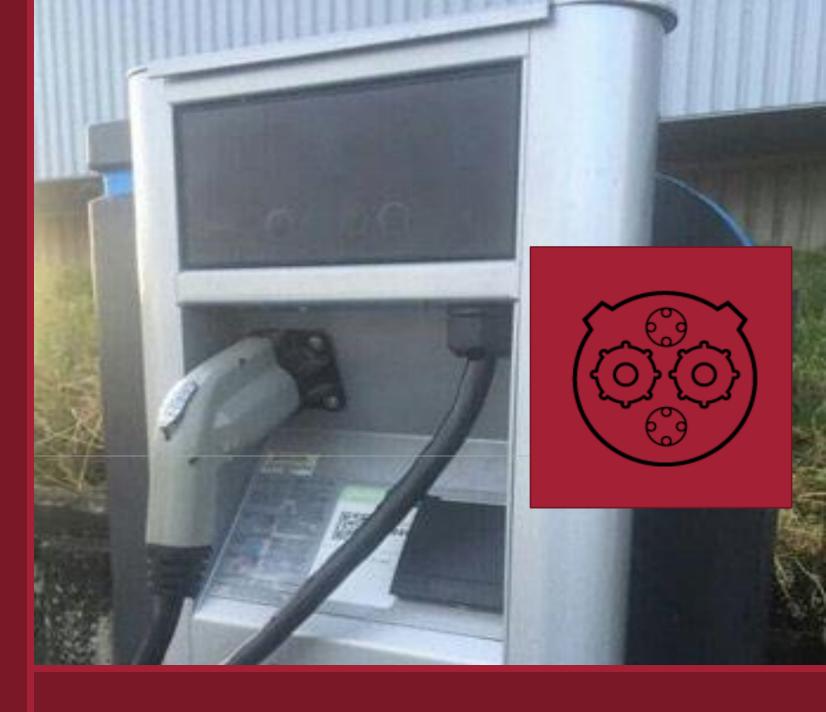

# Municipal Electric Vehicle (EV) Chargers

A PILOT PROGRAM

## Level 2

Level 2 is the typical EV plug most commonly installed in homes and garages. Most public charging stations are level 2.

The most common connector is the SAE J1772 EV plug. All electric cars in Canada and in the US can charge using this plug, even Tesla cars as they come with an adapter.

Charges at rate of 4 to 9 KwH

= 124 miles - 249 miles

**+/- 5 hours to 11 hours** 