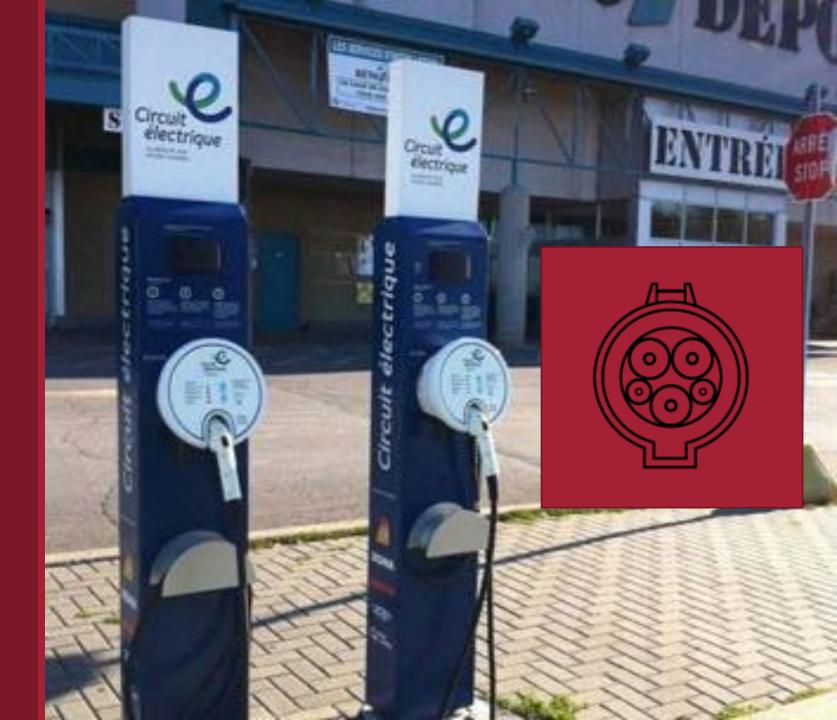

## Level 2

Level 2 is the typical EV plug most commonly installed in homes and garages. Most public charging stations are level 2.

The most common connector is the SAE J1772 EV plug. All electric cars in Canada and in the US can charge using this plug, even Tesla cars as they come with an adapter.

Charges at rate of 4 to 9 KwH

= 124 miles - 249 miles

**+/- 5 hours to 11 hours** 

## Locations – Level 2

- Americal Civic Center Lot off of Armory Street One unit, two spaces
- Vets Field by Hall Park One unit, two plugs, two spaces