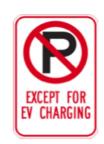

# **Enforcement and Regulations**

- Apply existing parking regulations
  - Subject to same rules basic rules
  - No overnight parking
  - No parking during snow emergencies

- Stricter Time Enforcement, outside of existing enforcement hours
  - Max of 4 hours for Level 2
  - Max of 2 hours for Level 3
  - Overtime parking can be automatically enforced by programing charger to assess fee
- Dedicated EV parking spaces
  - Clearly marked with EV Parking only signage and painted spaces
  - Enforcement rules and penalties clearly displayed
  - Penalty for non EV usage at anytime (Escalating penalties/towing for multiple offenses)