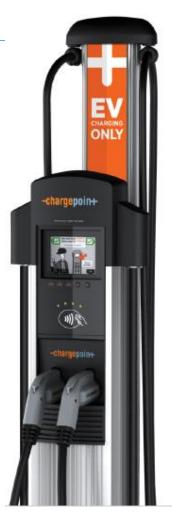

# Charging Process

- Chargers and availability identified on ChargePoint Map/App
- 2. Drivers will "check in" with a swipe pass backed with credit card on file
- 3. Driver will track charge while enjoying Wakefield
- 4. Driver will move car when charged or permitted parking period is up
- Cars that overstay permitted parking period will be automatically assessed overtime parking fee

See how it works: <a href="https://www.chargepoint.com/drivers/how-to-charge/">https://www.chargepoint.com/drivers/how-to-charge/</a>