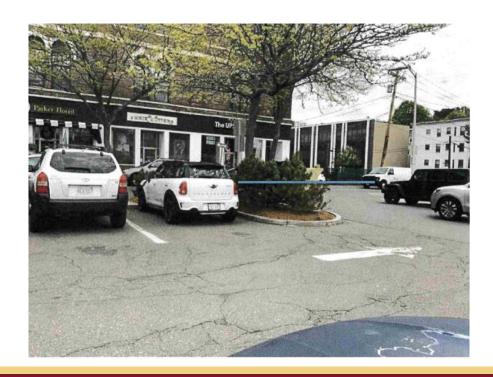

## Locations – Level 2

- Americal Civic Center Lot off of Armory Street One unit, two spaces
- Vets Field by Hall Park One unit, two plugs, two spaces

## Locations – Level 3

## Level 3 Charger:

• Main & Water Street Lot, One unit, one plug, one space

Express 250 Station