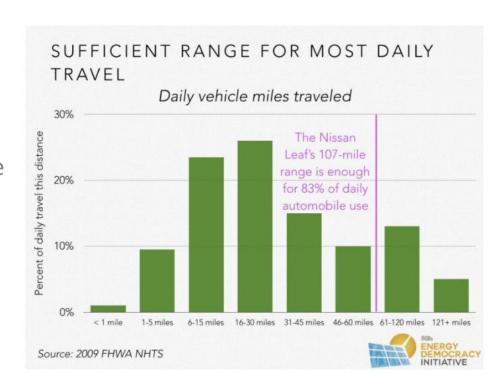

## **Battery Electric Vehicles (BEV)**

- Run only on electricity
- No emissions
- 40 to >100 miles/full charge
- Nissan, Chevrolet, Tesla, Fiat, Honda, Volkswagen, BWM, Hyundai

## Context

18,000 Electric Vehicles registered in Massachusetts (40 in Wakefield)

- Goal 300,000 by 2025
- Various state and federal incentive programs

More predictable and lower costs for fuel and maintenance