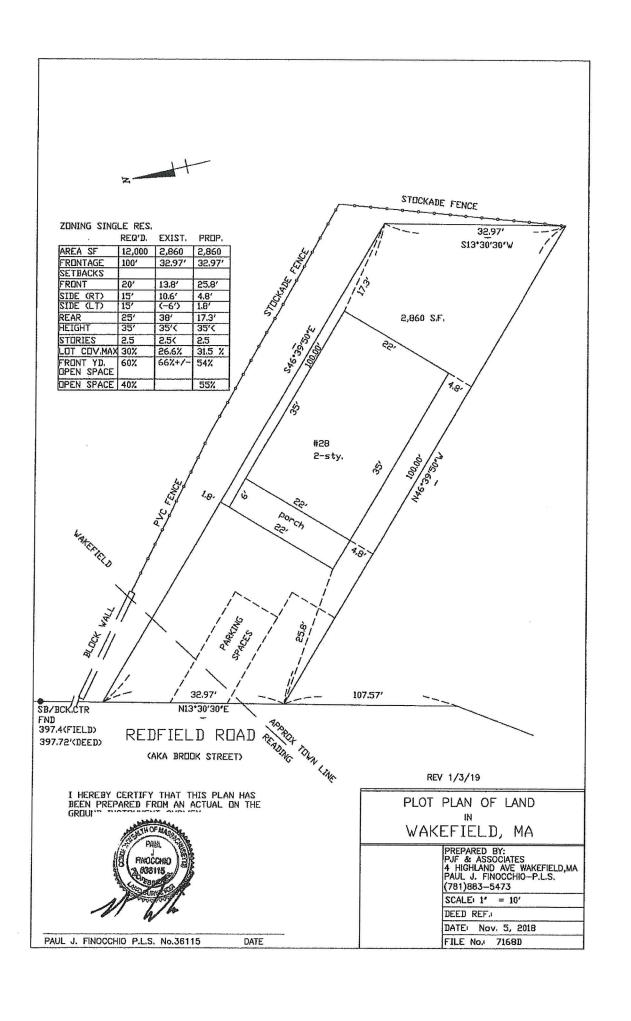

#### C. Redfield Road

Town Counsel Thomas Mullen to address the waiver of potential claim of adverse possession regarding the sale of the Town owned property at 28 Redfield Road. Vote anticipated.

#### WAIVER OF POTENTIAL CLAIM OF ADVERSE POSSESSION

Whereas, pursuant to a certain instrument of taking dated June 4, 2010, recorded with the Middlesex South District Registry of Deeds at Book 54961, Page 314, and a judgment in connection therewith recorded with said Deeds at Book 65779, Page 215, the Town of Wakefield, a Massachusetts municipal corporation having a usual place of business at 1 Lafayette Street, Wakefield, MA 01880 (the "Town"), acquired title to the land and buildings thereon known and numbered as 28 Redfield Road, Wakefield, MA (the "Property"); and

Whereas, in the course of attempting to sell the Property, the Town learned that a building thereon encroached to a significant extent on and over abutting land at 26 Brook Street, Reading, MA 01867 (the "Abutting Land"); and

Whereas, the Abutting Land is held by Lisa Cashins of 26 Brook Street, Reading, MA 01867 pursuant to a deed dated May 6, 2016, and recorded with said Deeds at Book 67208, Page 2; and

Whereas, the Town desires the cooperation of the said Lisa Cashins in connection with the razing of the said building, and has no interest in asserting any claim of adverse possession over the Abutting Land as a result of the said encroachment or otherwise;