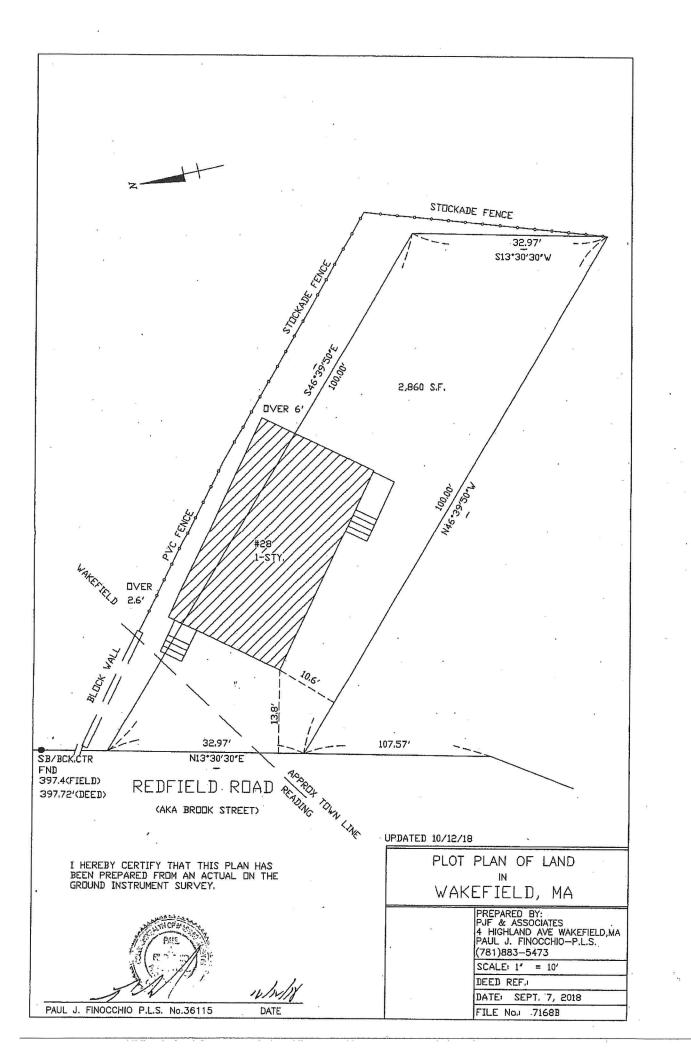

#### C. Redfield Road

Town Counsel Thomas Mullen to address the waiver of potential claim of adverse possession regarding the sale of the Town owned property at 28 Redfield Road. Vote anticipated.

#### WAIVER OF POTENTIAL CLAIM OF ADVERSE POSSESSION

Whereas, pursuant to a certain instrument of taking dated June 4, 2010, recorded with the Middlesex South District Registry of Deeds at Book 54961, Page 314, and a judgment in connection therewith recorded with said Deeds at Book 65779, Page 215, the Town of Wakefield, a Massachusetts municipal corporation having a usual place of business at 1 Lafayette Street, Wakefield, MA 01880 (the "Town"), acquired title to the land and buildings thereon known and numbered as 28 Redfield Road, Wakefield, MA (the "Property"); and

Whereas, in the course of attempting to sell the Property, the Town learned that a building thereon encroached to a significant extent on and over abutting land at 26 Brook Street, Reading, MA 01867 (the "Abutting Land"); and

Whereas, the Abutting Land is held by Lisa Cashins of 26 Brook Street, Reading, MA 01867 pursuant to a deed dated May 6, 2016, and recorded with said Deeds at Book 67208, Page 2; and

Whereas, the Town desires the cooperation of the said Lisa Cashins in connection with the razing of the said building, and has no interest in asserting any claim of adverse possession over the Abutting Land as a result of the said encroachment or otherwise;