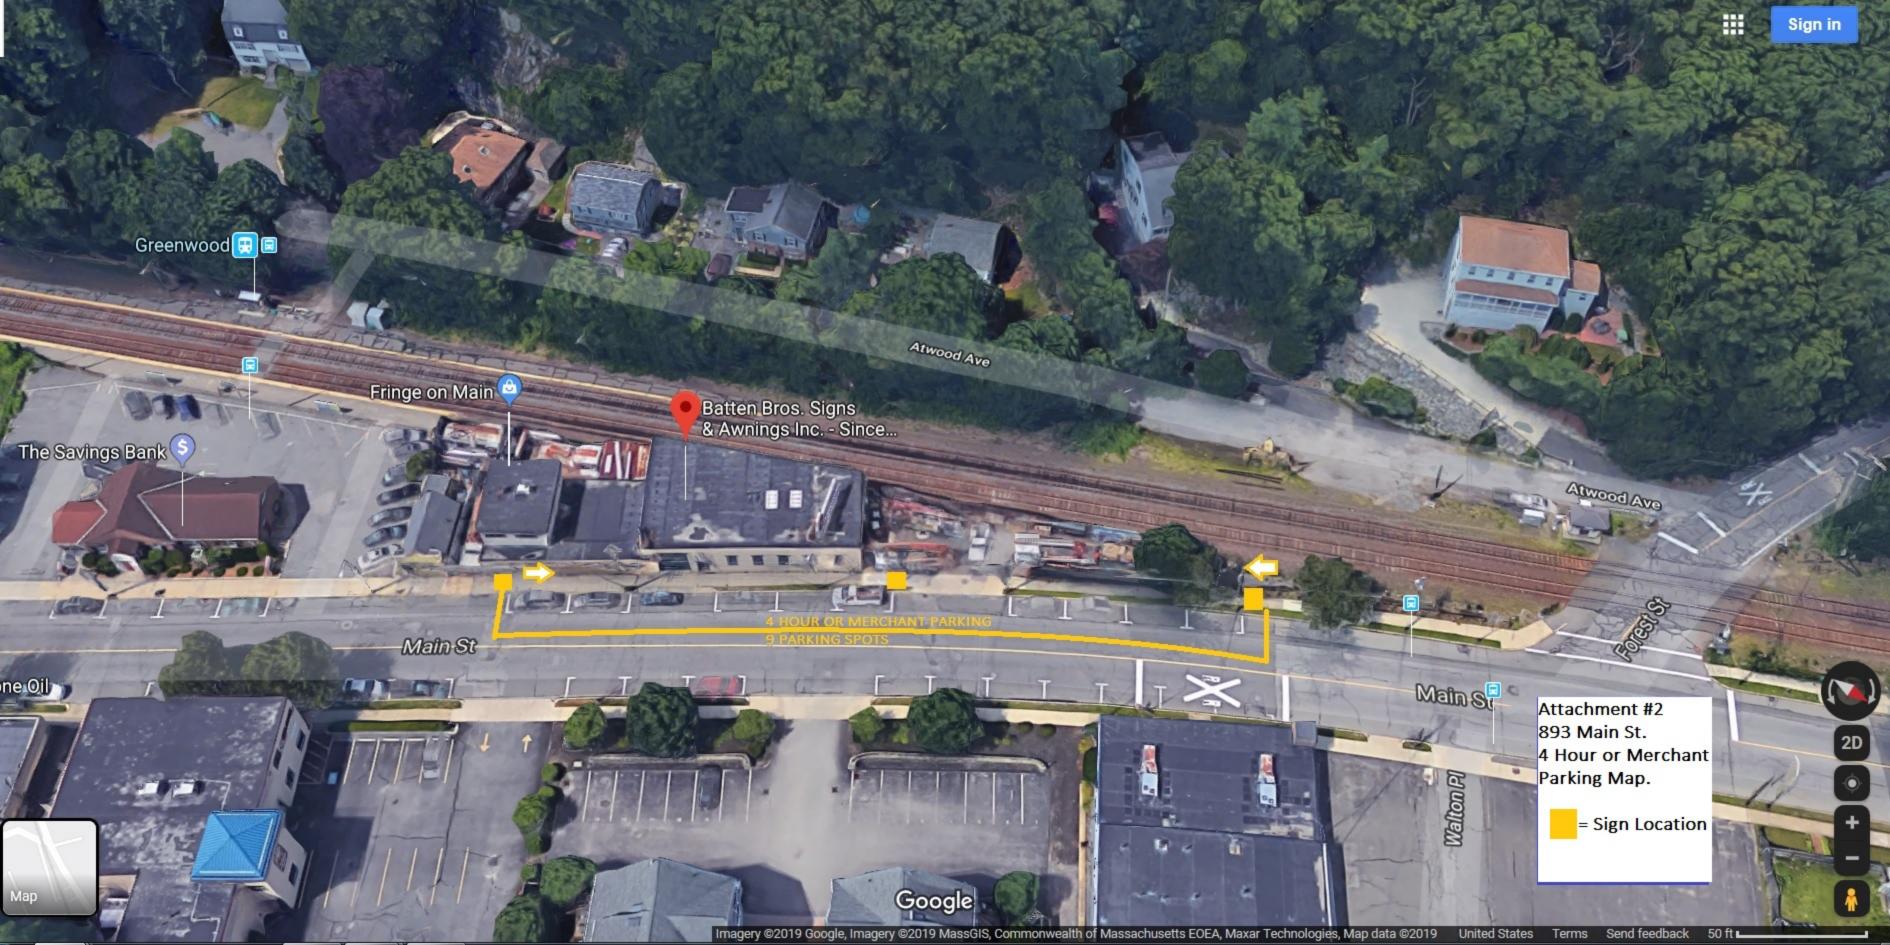

- Main St. (Greenwood) heading southbound near 893 Main St. Batten Bros. Change the existing spots starting at the first marked parking spot just south of Forest St. and continuing southbound past Batten Bros. for a total of nine (9) parking spots. A sign should be posted "4 hour and Merchant Parking" starting at the first spot with an arrow pointing south, a second sign should be posted south of the Batten Bros. driveway and a third sign at the end of the ninth spot with an arrow pointing north. Old signs will need to be removed to reflect the change. (See attached map #2)
- Main St. (Greenwood) on the east side of Main St. Starting north of 862 Main St. heading northbound and ending in the area of 780 Main St. Change all existing signs that currently read *No Parking 7AM-11AM* to "4 hour and Merchant Parking". The current No Parking 7AM-11AM sign next to the bus stop should be removed and not exchanged for the new regulation sign as to avoid confusion. (See attached map #3)
- Oak St. on the north side of the street coming from Main St. heading east add "4 hour and Merchant Parking" on the north side of the street starting after the first church walkway/current No Parking sign and ending at the existing 2 hour parking sign near #8 Oak St. The existing 2 hour parking sign should be replaced to reflect the change with an arrow pointing west. The current No Parking sign near the first church walkway should be replaced to reflect the change with an arrow pointing east. (See attached map #4)
- The TAC recommends that Town Council consider making the Smith St. public parking lot all 4 hour and Merchant Parking. The TAC has received complaints from business owners and residents asking for a more centralized, longer term parking solution for their customers and employees.
- 4. A request was received for *No Parking Here to Corner* signs on Grafton St. at the Main St. intersection. The TAC recommends that signs be installed on both sides of Grafton St. twenty (20) feet from the intersection of Main St.