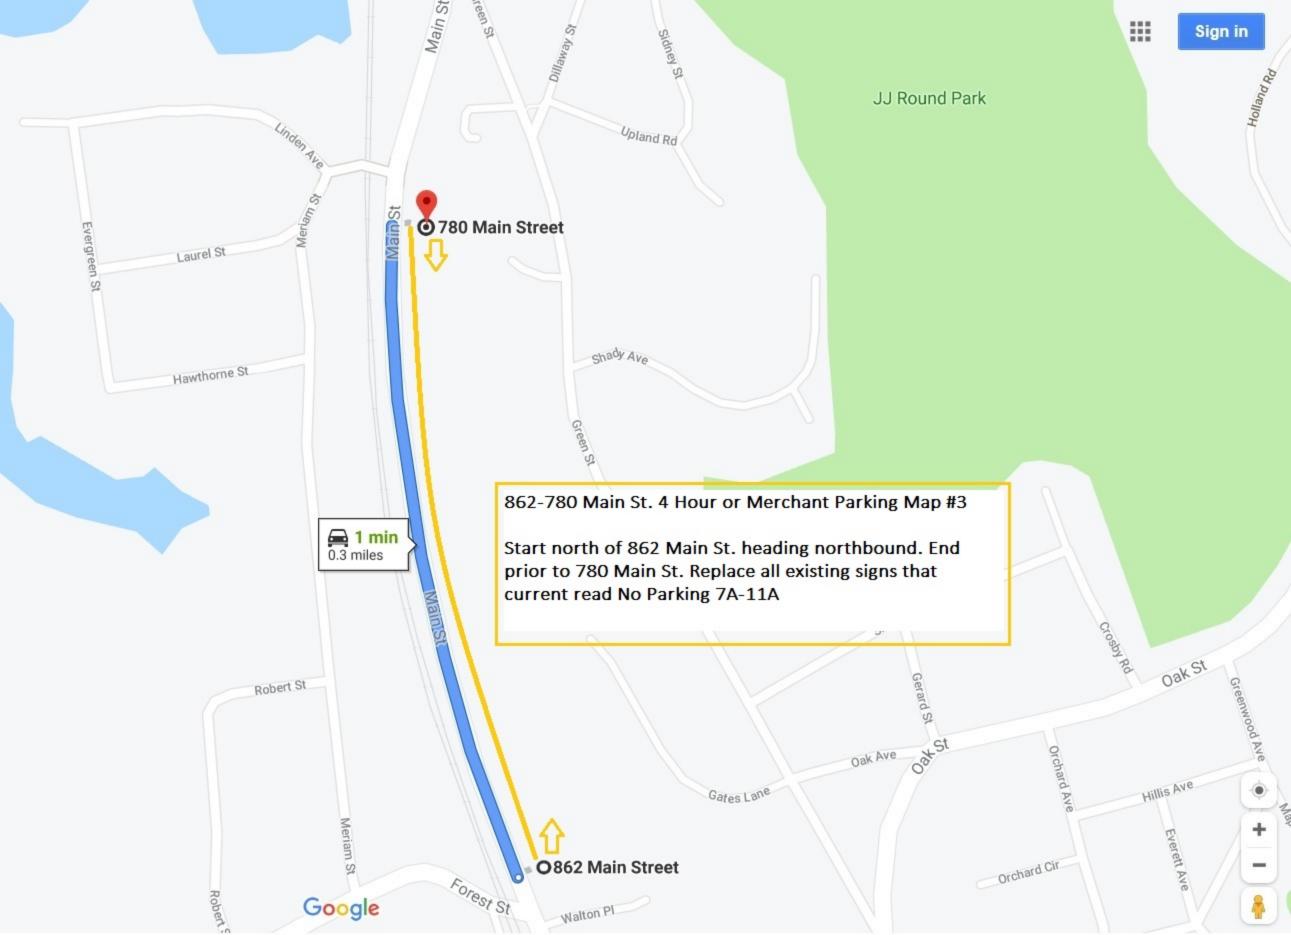

- Main St. (Greenwood) heading southbound near 893 Main St. Batten Bros. Change the existing spots starting at the first marked parking spot just south of Forest St. and continuing southbound past Batten Bros. for a total of nine (9) parking spots. A sign should be posted "4 hour and Merchant Parking" starting at the first spot with an arrow pointing south, a second sign should be posted south of the Batten Bros. driveway and a third sign at the end of the ninth spot with an arrow pointing north. Old signs will need to be removed to reflect the change. (See attached map #2)
- Main St. (Greenwood) on the east side of Main St. Starting north of 862 Main St. heading northbound and ending in the area of 780 Main St. Change all existing signs that currently read *No Parking 7AM-11AM* to "4 hour and Merchant Parking". The current No Parking 7AM-11AM sign next to the bus stop should be removed and not exchanged for the new regulation sign as to avoid confusion. (See attached map #3)
- Oak St. on the north side of the street coming from Main St. heading east add "4 hour and Merchant Parking" on the north side of the street starting after the first church walkway/current No Parking sign and ending at the existing 2 hour parking sign near #8 Oak St. The existing 2 hour parking sign should be replaced to reflect the change with an arrow pointing west. The current No Parking sign near the first church walkway should be replaced to reflect the change with an arrow pointing east. (See attached map #4)
- The TAC recommends that Town Council consider making the Smith St. public parking lot all 4 hour and Merchant Parking. The TAC has received complaints from business owners and residents asking for a more centralized, longer term parking solution for their customers and employees.
- 4. A request was received for *No Parking Here to Corner* signs on Grafton St. at the Main St. intersection. The TAC recommends that signs be installed on both sides of Grafton St. twenty (20) feet from the intersection of Main St.