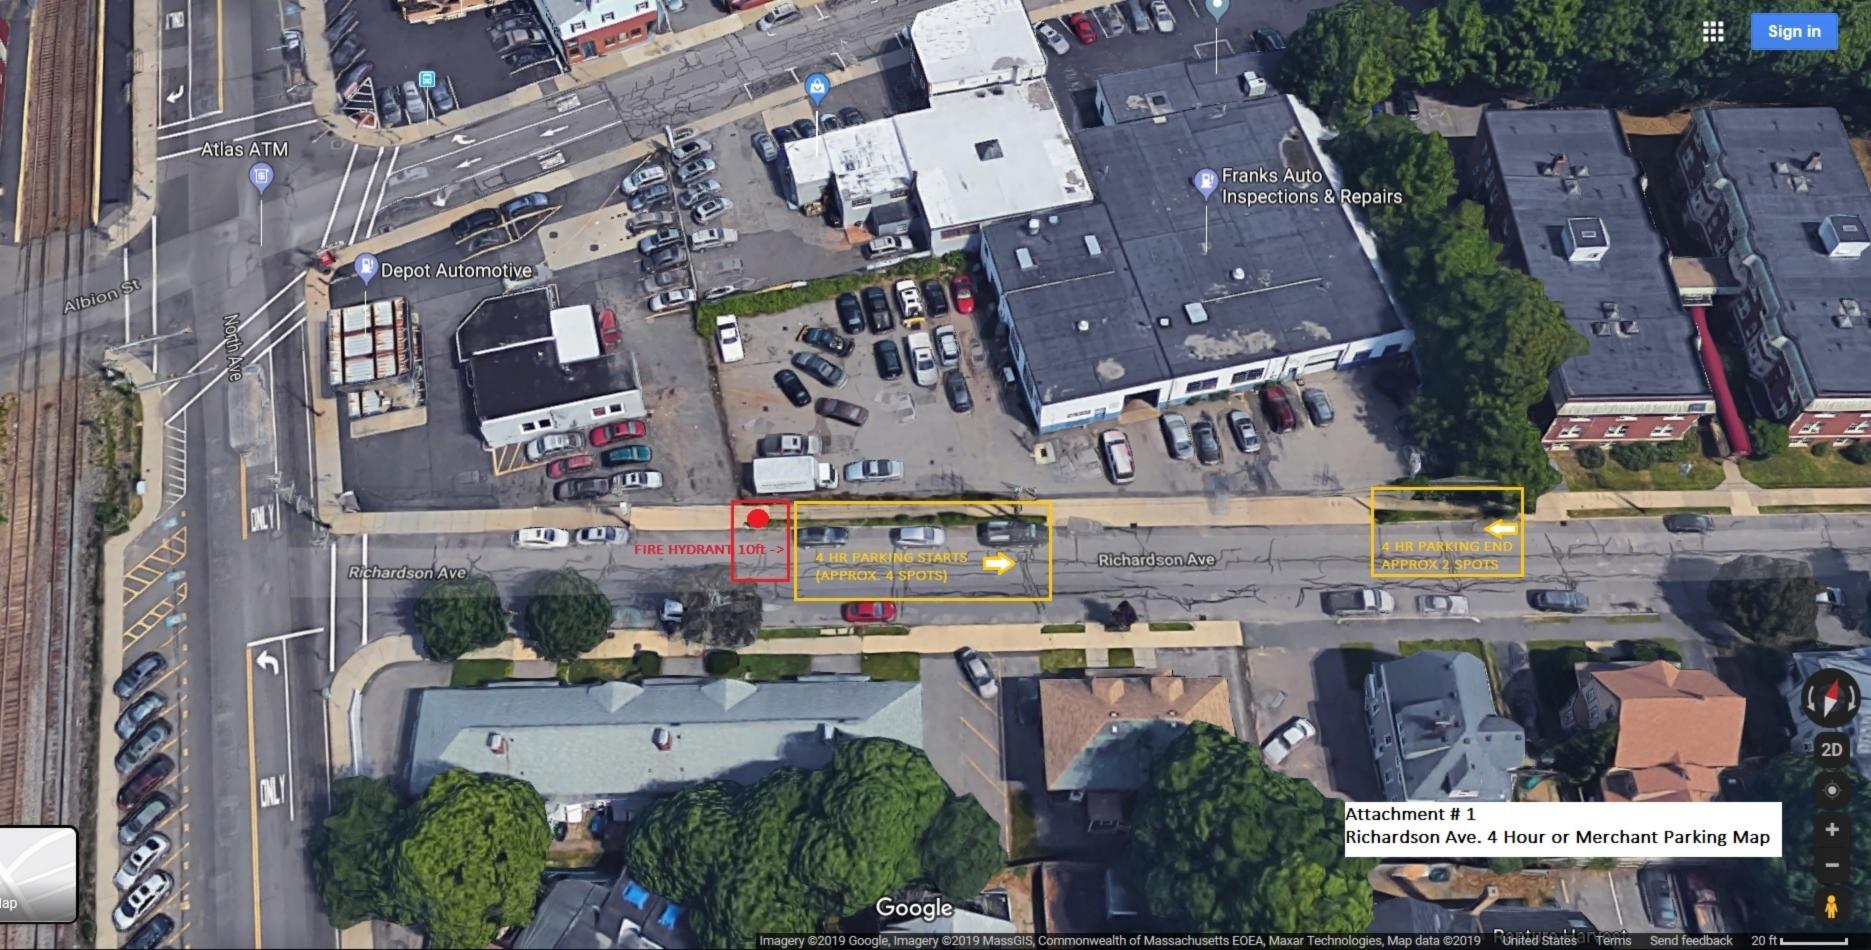

- 1. There was a request from a group of Herbert St. residents for two (2) "No Parking Here to Corner" signs at the intersection of Bennett St. due to visibility issues, a tough incline and a narrow roadway. The TAC recommends that two (2) "No Parking Here to Corner" signs be posted on both sides of Herbert St. One sign should be posted at the southern side of the driveway of 68 Bennett St. (which is located on Herbert St.) The sign would be posted after the driveway if coming from Bennett St. The second sign should be directly across the street by #15B Herbert St.
- 2. There was a request from a group of Herbert St. residents for new street signs to reflect that the street is a split street. This request is similar to others that have been approved in the past to assist emergency responders and delivery drivers in finding the correct address. The TAC recommends the signs are installed and read *Herbert St. #15-27* on one section and *Herbert St. #39-42* on the other section of the way.
- 3. The TAC discussed the continued efforts to improve parking in town. Based on that discussion and public participation the group recommends "4 hour and Merchant Parking" spots be added or existing spots changed for the following streets and areas:
  - Richardson Ave. on the left side of the street if coming from North Ave. (north side) starting 10 feet east of the fire hydrant located near the eastern most corner of the gas station driveway. The first sign "4 hour and Merchant Parking" should have an arrow pointing east and the spots should continue heading eastbound to just before the first driveway of #41 Richardson Ave. where another sign should be placed with an arrow pointing back west. The existing parking sign on the telephone pole prior to Frank's Auto driveway should be replaced to reflect the

#### WAKEFIELD POLICE DEPARTMENT

One Union Street, Wakefield, Massachusetts, 01880

Emergency: 911 Business: (781) 245-1212 Fax (781) 245-1299

Direct Line: (339) 219-4525 janderson@wakefieldpd.org

change. This will allocate approximately six (6) parking spots. (See attached map #1)