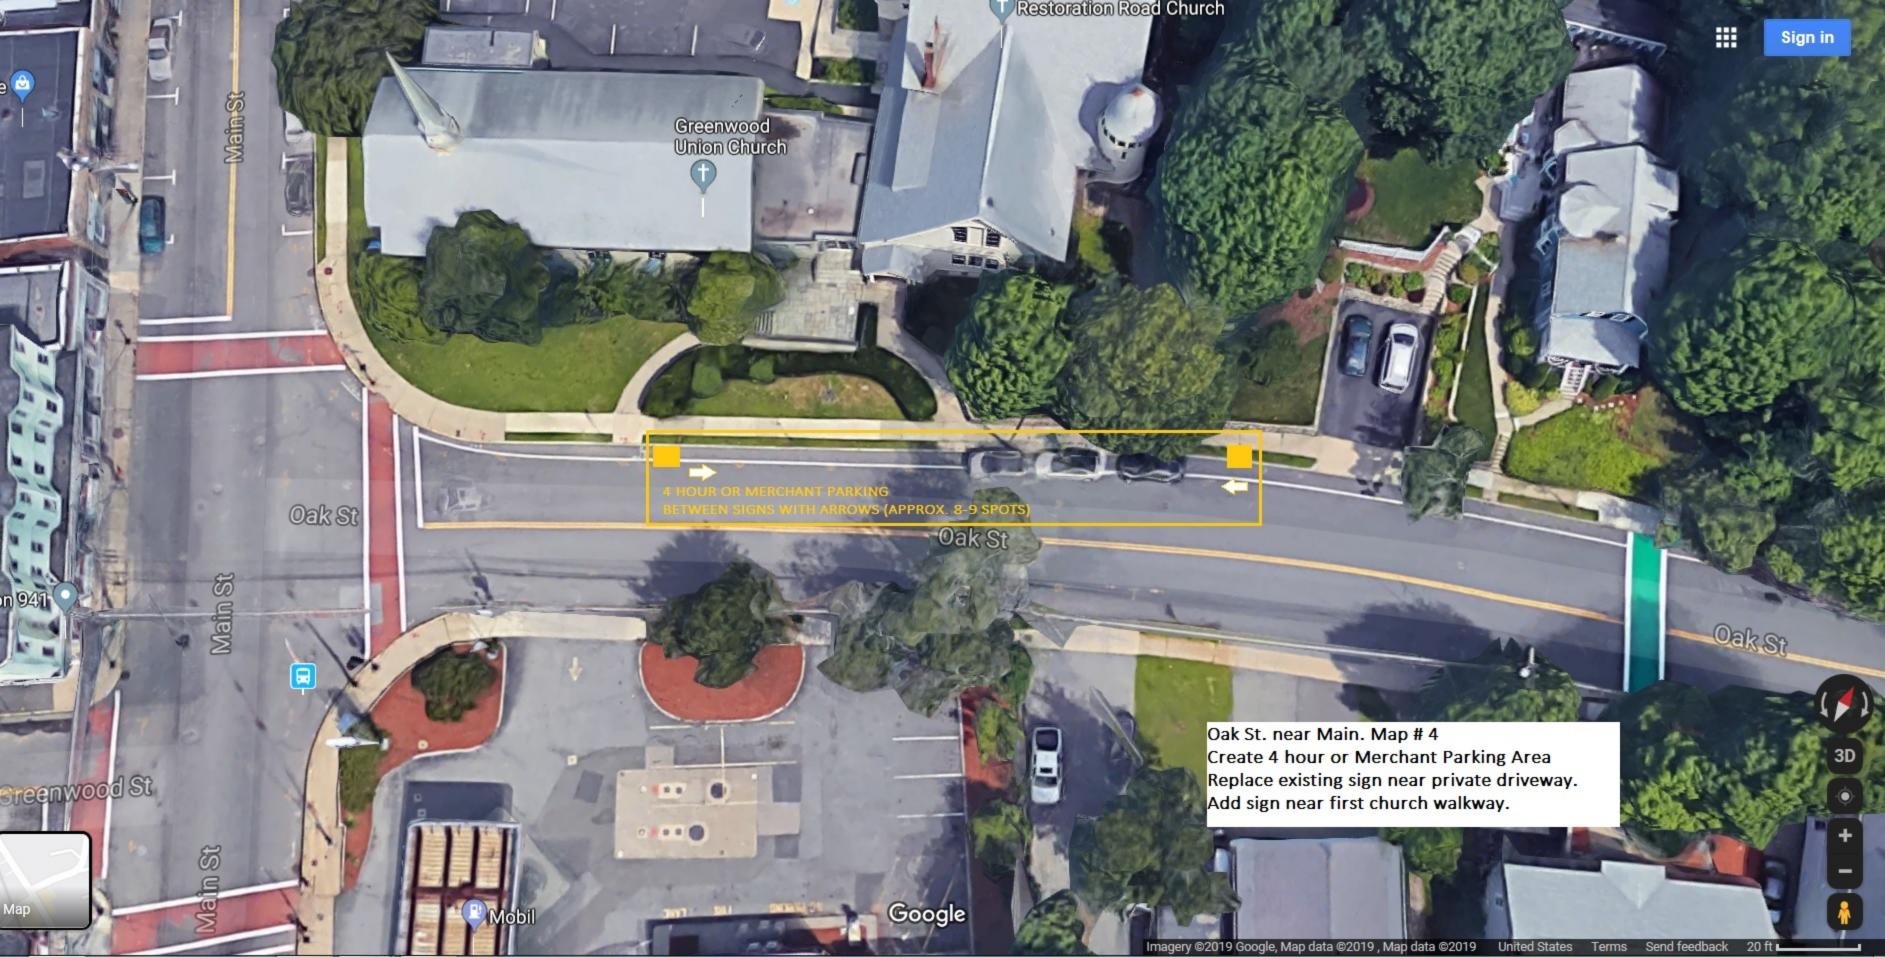

- Main St. (Greenwood) heading southbound near 893 Main St. Batten Bros. Change the existing spots starting at the first marked parking spot just south of Forest St. and continuing southbound past Batten Bros. for a total of nine (9) parking spots. A sign should be posted "4 hour and Merchant Parking" starting at the first spot with an arrow pointing south, a second sign should be posted south of the Batten Bros. driveway and a third sign at the end of the ninth spot with an arrow pointing north. Old signs will need to be removed to reflect the change. (See attached map #2)
- Main St. (Greenwood) on the east side of Main St. Starting north of 862 Main St. heading northbound and ending in the area of 780 Main St. Change all existing signs that currently read *No Parking 7AM-11AM* to "4 hour and Merchant Parking". The current No Parking 7AM-11AM sign next to the bus stop should be removed and not exchanged for the new regulation sign as to avoid confusion. (See attached map #3)
- Oak St. on the north side of the street coming from Main St. heading east add "4 hour and Merchant Parking" on the north side of the street starting after the first church walkway/current No Parking sign and ending at the existing 2 hour parking sign near #8 Oak St. The existing 2 hour parking sign should be replaced to reflect the change with an arrow pointing west. The current No Parking sign near the first church walkway should be replaced to reflect the change with an arrow pointing east. (See attached map #4)
- The TAC recommends that Town Council consider making the Smith St. public parking lot all 4 hour and Merchant Parking. The TAC has received complaints from business owners and residents asking for a more centralized, longer term parking solution for their customers and employees.
- 4. A request was received for *No Parking Here to Corner* signs on Grafton St. at the Main St. intersection. The TAC recommends that signs be installed on both sides of Grafton St. twenty (20) feet from the intersection of Main St.