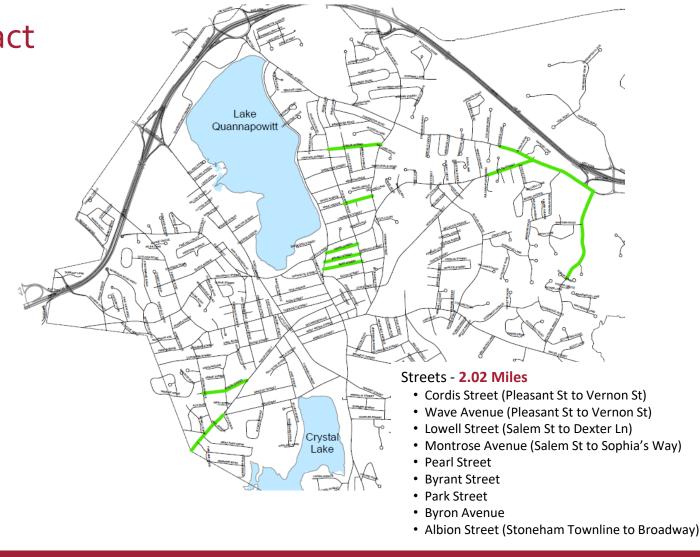

Light
Department, DPW Water and Sewer Division, National Grid/Eversource, and others. When appropriate, the
DPW will implement improvements to roadway safety, ADA accessibility, sidewalks, and roadway drainage.

### Town Contact

Nathan Chin, P.E., Sr. Civil Engineer, Engineering Division, 781-246-6308 / nchin@wakefield.ma.us





A . Roads Program – 2022 Contract

### **Completed Work**

- May '23 October '23
  - Sidewalk excavation and installation
  - Curb Installation
  - Lowell/Salem Intersection Realignment
  - Salem Street paving of binder course
  - Montrose drainage
  - Roadway milling

- October '23
  - Roadway milling and paving
  - Casting Adjustments
  - Top Course roadway and sidewalk paving
- November '23
  - Top Course sidewalk paving
  - Loam & Seed, Striping and Cleanup



B. Roads Program – 2023 Contract

### **Completed Work**

- September '23 October '23
  - Broadway Drainage Installation

- Broadway
  - October '23
    - Curb and Ramp install
    - Reclaim and pave binder
    - Excavate and grade sidewalks
  - November '23
    - Sidewalks and curb ramp install
    - Milling and structure adjustments
    - Week of November 20<sup>th</sup> Casting Adjustments
    - Top course and sidewalk paving





## C. Water Main

### **Completed Work**

- September '22 to November '22
  - Water main and Services on Salem Street (Lowell Street to Nabulus Way)
- July '23 October '23:
  - Water main and services installed on Salem Street,
     Eaton Street and Houston Street.
  - Water main installed on White Circle

- October '23 November '23
  - Install water service