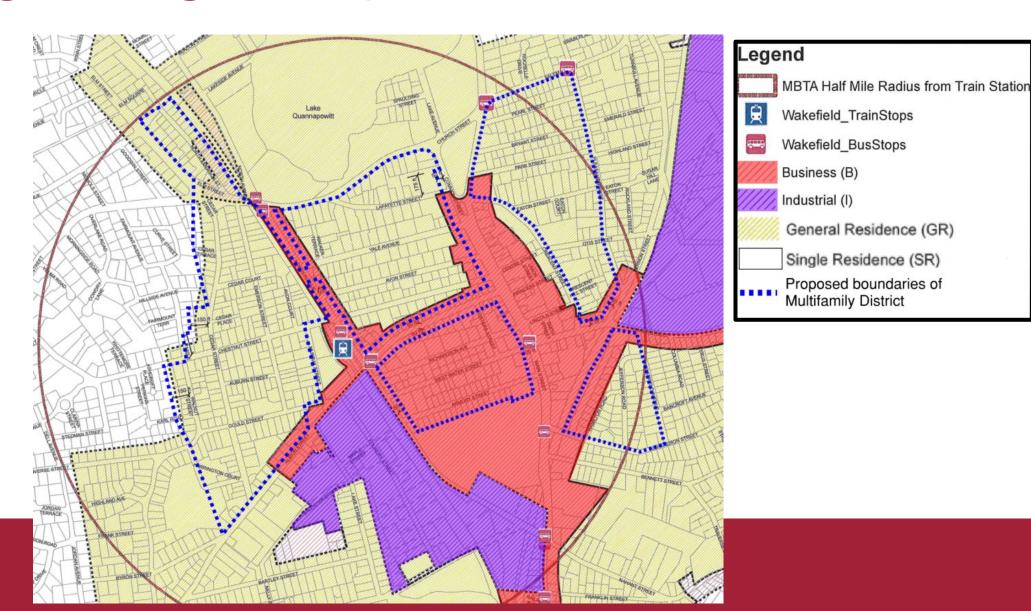

District can have no age restrictions
- District must be suitable for families with children (no bedroom or age restrictions)

Multi-family = Building designed for three + dwellings



# Wakefield Zoning Today

- Wakefield currently has no zoning district where "multi-family" homes are allowed as of right
- Two-thirds of zoned land is for singlefamily dwellings only
- Two- Family homes are allowed in the General Residence, Mixed Use, Neighborhood Business and Business Districts
- Districts that allow two-families are located in Wakefield Center and Greenwood areas of the Town and represent about 20% of town land





Proposed Multi-family District Zoning





MBTA Half Mile Radius from Train Station



Wakefield\_TrainStops



Wakefield\_BusStops



# Existing Zoning in Proposed District





# Proposed Dimensional Requirements

| Criteria                    | Proposed<br>Multifamily District | Existing Mixed-Use<br>Zoning<br>(Garden Apartment)                            |
|-----------------------------|----------------------------------|-------------------------------------------------------------------------------|
| As of right number of units | 4                                | N/A                                                                           |
| Minimum Lot Size            | 4,000 SF                         | 4,000 SF                                                                      |
| Building Height             | 35 ft                            | 35 ft                                                                         |
| Maximum Stories