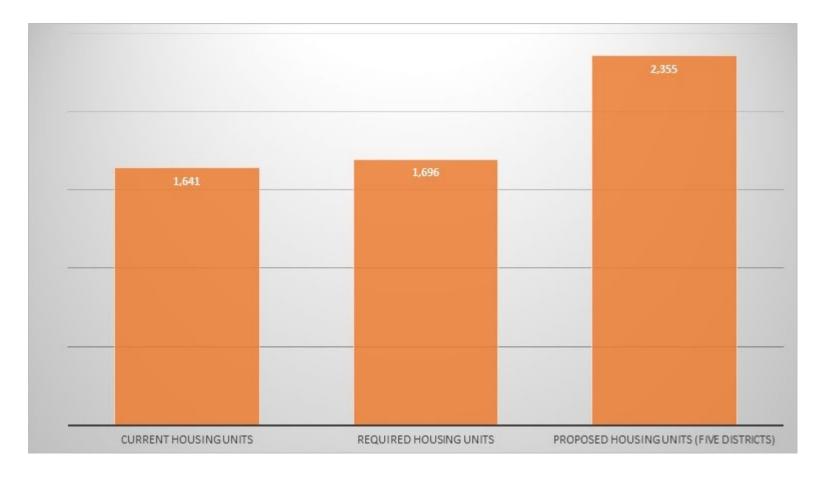

|         | 68.6              |  |
| Total Built Square Feet                 |           |         | 1,880,485         |  |
| Total Units in Station Area             |           |         | 815               |  |
| Non-Conforming Parcels                  |           |         | 16                |  |
| Total Excluded Land (sf)                |           |         | 686,492           |  |
| Total Open Space (sf)                   |           |         | 1,582,313         |  |
| Total Parking Area (sf)                 |           |         | 940,243           |  |
| Units Forgone due to Unit Cap in Zoning |           |         | 974.00            |  |

Source: MBTA
Communities
Compliance Model:
Greenwood





# Minimum Compliance Map







# Proposed Zoning Area- Compliance Model





# Public Meetings & Presentations

| April 25, 2025 Town Council Presentation   | <b>Dec 13, 2022</b> Planning board Q&A           | Jan 24, 2023<br>Planning board<br>Q&A     | Feb 13, 2023 Town Council Presentation    |
|--------------------------------------------|--------------------------------------------------|-------------------------------------------|-------------------------------------------|
| Feb 28, 2023 Planning Board Q&A            | April 18, 2023<br>Working Group<br>Meeting       | <b>May 16, 2023</b> Working Group Meeting | <b>June 6, 2023</b> Working Group Meeting |
| July 10, 2023 Presentation to Town Council | <b>July 18, 2023</b><br>Working Group<br>Meeting | Aug 15, 2023<br>Working Group<br>Meeting  | Sept 19, 2023<br>Working Group<br>Meeting |
| Oct 3, 2023 Wor