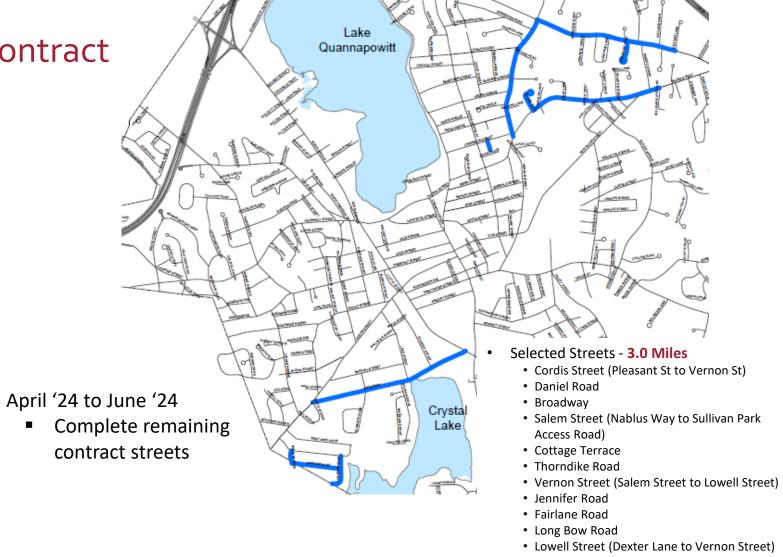

n and installation
  - Curb Installation
  - Lowell/Salem Intersection Realignment
  - Salem Street paving of binder course
  - Montrose drainage
  - Roadway milling

- October '23
  - Roadway milling and paving
  - Casting Adjustments
  - Top Course roadway and sidewalk paving
- November '23
  - Top Course sidewalk paving
  - Loam & Seed, Striping and Cleanup



B. Roads Program – 2023 Contract

### **Completed Work**

- September '23 October '23
  - Broadway Drainage Installation

- Broadway
  - October '23
    - Curb and Ramp install
    - Reclaim and pave binder
    - Excavate and grade sidewalks
  - November '23
    - Sidewalks and curb ramp install
    - Milling and structure adjustments
    - Week of November 20<sup>th</sup> Casting Adjustments
    - Top course and sidewalk paving





## C. Water Main

### **Completed Work**

- September '22 to November '22
  - Water main and Services on Salem Street (Lowell Street to Nabulus Way)
- July '23 October '23:
  - Water main and services installed on Salem Street,
     Eaton Street and Houston Street.
  - Water main installed on White Circle

- October '23 November '23
  - Install water services on White Circle
  - Install water gates at Chestnut Street and Cedar Street
- Spring '23 December '23:
  - Install main and services on Chestnut Street and Cedar Street









## D. Harts Hill Water Tank

### **Completed Work**

- May '23 October '23
  - Water Tank Removal

- October '23
  - Prep and excavation for foundation
  - Install tank foundation
- November December '23
  - Installation of new tank
- Spring '24
  - Final