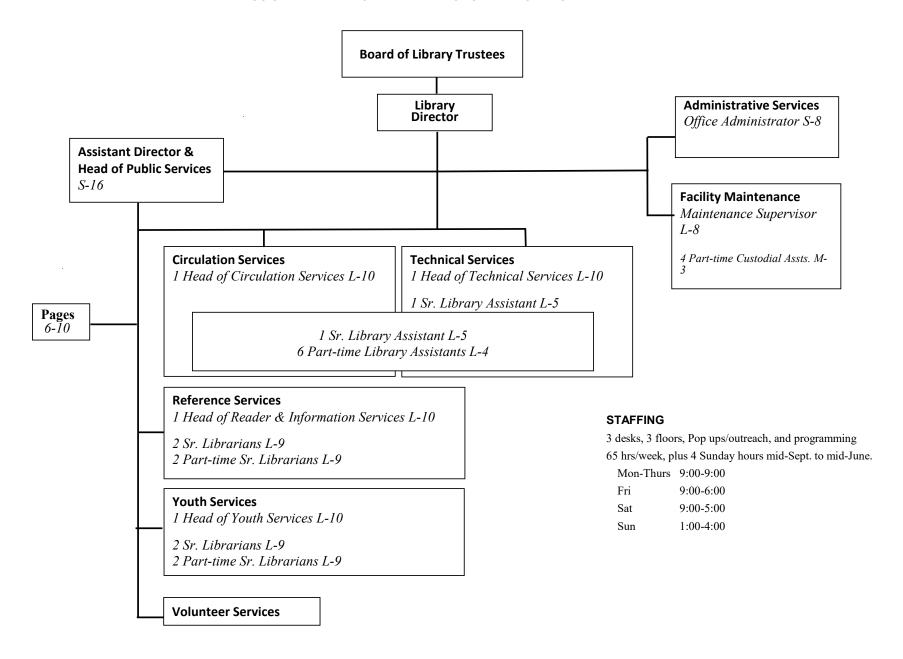

#### TOWN OF WAKEFIELD FY25 BUDGET LIBRARY DEPARTMENT

#### **FY25 Budget Information**

**Personal Services** 

No added hours or positions. Includes 38 Sundays. Librarian contract expires 6/30/24 - rates are last available (FY24) Contractual step & COLA increases included

Technology (patron and staff hardware) moved from Capital to Operating (ave

(averages 11k/yr)

Utilities are level funded. Town Administrator would be alerted to potential payment difficulties should costs rise substantially.

#### **Board Reviews**

| Trustees first draft approval  | 11/15/2023 |
|--------------------------------|------------|
| Town Acct, Town Mgr for review | 11/22/2023 |
| Fincom library liasons         | 1/24/2024  |
| Town Council                   | 2/12/2024  |
| Finance Committee              | 2/15/2024  |
|                                |            |