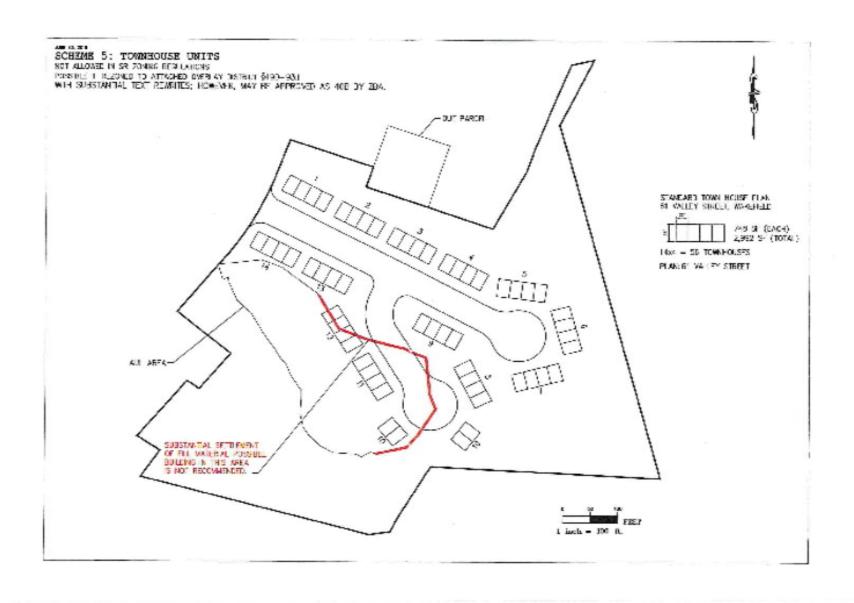

2020 as part of an environmental settlement

\$2 Million Note owed

Site contains 10.72 Acres

Contamination area 2+ Acres

Wetlands



## Site Remediation Steps

- Town and Consultant obtain conceptual approval from DEP 2021
- Area Use Limitation-passive recreation (walking paths)
- Summer 2023 Town Files Notice of Intent with Conservation Comm
- August Town Hires new LSP- DEP non compliance-updated timeline
- New LSP develops new testing plan late 2023
- January2024-February 2024 testing—limit of contamination may be extended
- Completion of Tests this spring
- Plan development
- Wetlands delineation
- DEP approval December 2025





















Figures - Existing Site Debris

### Potential Uses

- Housing
   — Refer to Affordable Housing Trust
  - Affordable through a 40B process.

















# Next Steps

- Complete approval process with the DEP re: Contamination area
- Complete remediation and pathways
- Finalize wetland delineation.

## 5 Common

Purchased by the Town in 1999 (\$860,000 included 11R Lafayette)

Contains approximately 3870 Square feet

Accessibility Entrance added to Rear of the Building

Currently utilized by Health and Treasury Departments

No ADA access to second Floor or basement























## **Options**

- Hinges upon potential relocating of Health and Treasury Depts.
- Housing potential 2-4 units
- Work with Affordable Housing Trust

# Questions, Comments, and Suggestions



# BRIAN D. McGRAIL WAKEFIELD, MA

ATTORNEY AT LAW LAKESIDE OFFICE PARK 607 NORTH AVENUE DOOR 18

2024 FEB -7 PM 12: 41

WAKEFIELD, MASSACHUSETTS 01880