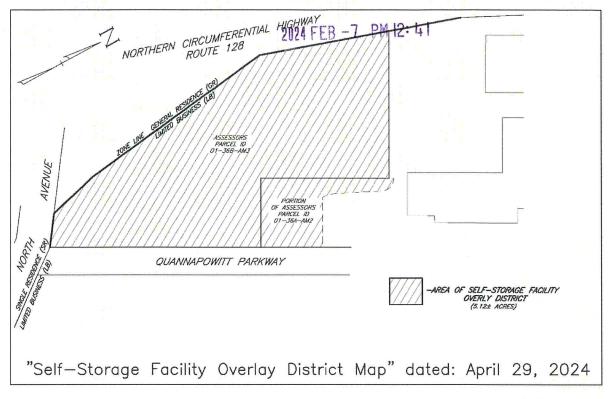

t at the end thereof:
  - "Self-Storage Facility Overlay District (SSFOD)"
- 3. Amend §190-6A of the Zoning Bylaw, Town of Wakefield entitled "General Description" by adding the following at the end thereof:
  - "The Self-Storage Facility Overlay District (SSFOD) is a special overlay district to distinguish locations suitable for a Self-Storage Facility. Within the Self-Storage Facility Overlay District (SSFOD), all provisions of the Zoning Bylaw, Town of Wakefield applicable to the underlying districts shall continue to apply, except that a Self-Storage Facility shall also be allowed therein by special permit."
- 4. Amend the Zoning Bylaw, Town of Wakefield by amending the Wakefield Zoning Map by adopting a map entitled "Self-Storage Facility Overlay District Map", dated April 29, 2024.



5. Amend §190-7A of the Zoning Bylaw, Town of Wakefield entitled "Zoning Map" by adding the following at the end thereof:

"The Self-Storage Facility Overlay District (SSFOD) is located as shown on a separate map entitled ""Self-Storage Facility Overlay District Map"", dated April 29, 2024."

6. Amend the Table of Use Regulations, § 190-23, Table 1 of the Zoning Bylaw, Town of Wakefield, by adding the following thereto below wholesale or warehouse establishment:

|                          |     |    |    |    |    |    |    |    |   | Assisted Living Facility |       |
|--------------------------|-----|----|----|----|----|----|----|----|---|--------------------------|-------|
| Principal                | SSR | SR | GR | MR | NB | LB | В  | LI | 1 | Overlay District         | SSFOD |
| P