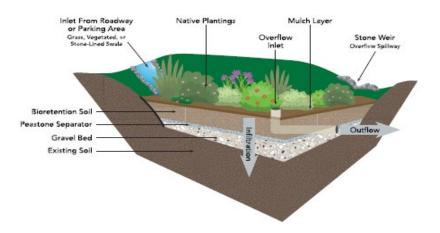

r MGL Chapter 87 guidance, or
  - when the existing conditions are such that a tree can be classified by the Tree Warden as a hazard to the public
  - Or after a successful advertised tree hearing
- \*\*If at the time of public hearing, or before a public hearing, a written objection is made by one or more persons, the Tree Warden will not cut down or remove a public shade tree without approval by the selectmen or mayor.\*\*



# Roadside plantings and flowers

- Large part of stormwater utility & NPDES compliance
- Opinion of Public Works: info/policy to exist in construction standards vs. a tree specific policy
- Design guidelines/styles coming with Envision etc.
- Balancing of the priorities
  - Color/aesthetics
  - Removal of phosphorus and nitrogen
  - Native salt tolerant plantings





# The Future..

- DCR Urban Forestry- Inventory and Management Grant
  - Identify and create digital asset records of our Public Shade Tree Inventory
  - Identify planting "gaps" & limitations within Public network of roads
  - Create work management plan (Id: species, trim. needs, diseased trees, utility issues, and other maintenance needs )
  - Generate formalized planting plan
    - Pre-identified planting locations for new trees
    - Increased ability to metric annual planting goals
    - Provide staff with the foundation to manage the asset into the future digitally





# 5 Year snapshot....

|      | Removal | Planted | Change |
|------|---------|---------|--------|
| 2019 | 69      | 110     | 41     |
| 2020 | 163     | 115     | -48    |
| 2021 | 80      | 125     | 45     |