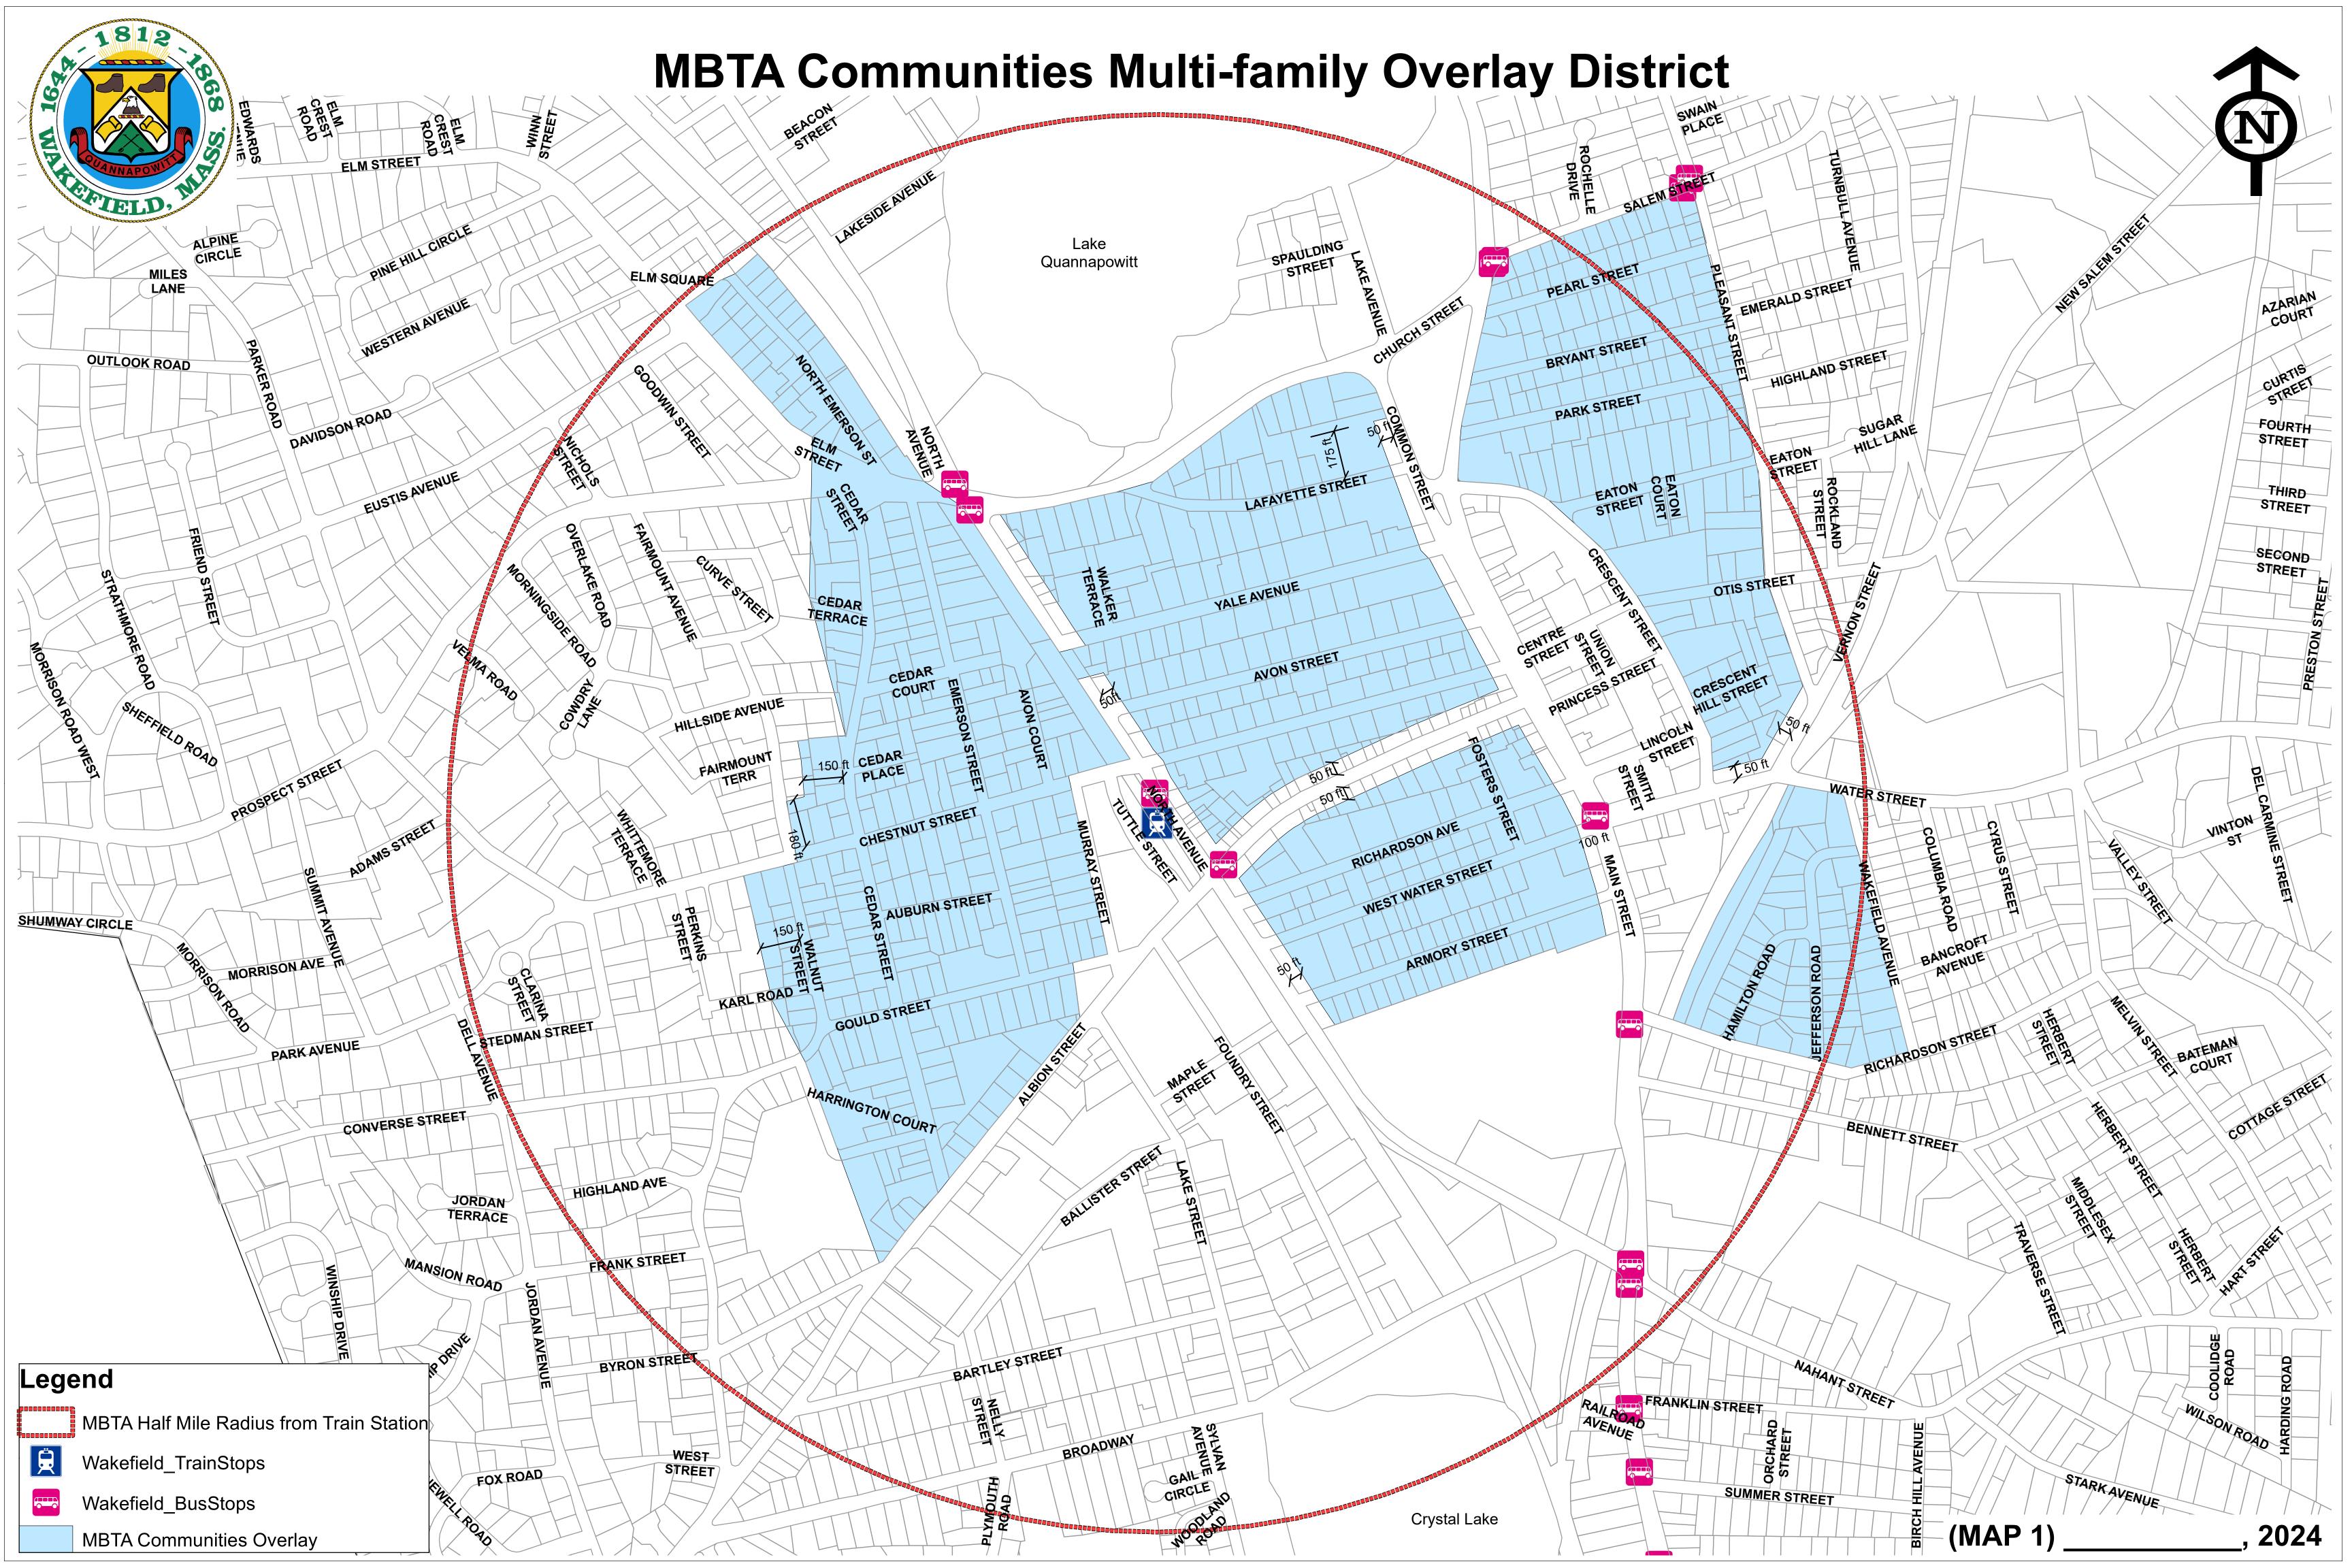

Floor Area | Setbacks |      | Setbacks |                | Setbacks |           | Maximum   | Minimum | Distance |
|----------|----------|---------|-----------|------------|----------|------|----------|----------------|----------|-----------|-----------|---------|----------|
|          |          | Density | and Width | Ratio      | Front    | Side | Rear     | Stories/Height | Building | Open Area | Between   |         |          |
|          |          |         |           |            |          |      |          |                | Coverage |           | Buildings |         |          |
| MCMOD    | 4,000    |         | 80        |            | 15       | 10   | 20       | 3/35           | 35%      | 30%       |           |         |          |

c:\Wakefield\Dimensional Table Insert





# Public Works Update 01/22/2024

Joseph Conway-Director Ann Waitt- Business Manager Denis Fazio- Forestry Supervisor



# The Forestry Division



- Denis Fazio- Supervisor
  - 27 years with Public Works
  - 30+ years Forestry Experience
  - 2021 Mass Tree Wardens: Tree Warden of the Year
  - 22 years Tree City Usa
- 3 member Division from Public Works labor force



# **Our Process**

- The Town Tree Warden, and Forestry Division Staff (3), primarily identify hazardous trees for removal beginning in late May or early June when the trees have leafed-out and dead or dying trees can appropriately be identified
- Simultaneous review of resident inquiries conducted
- Triage of existing conditions and needs is performed
- Schedule for maintenance is developed





# **Tree Removal Policy**