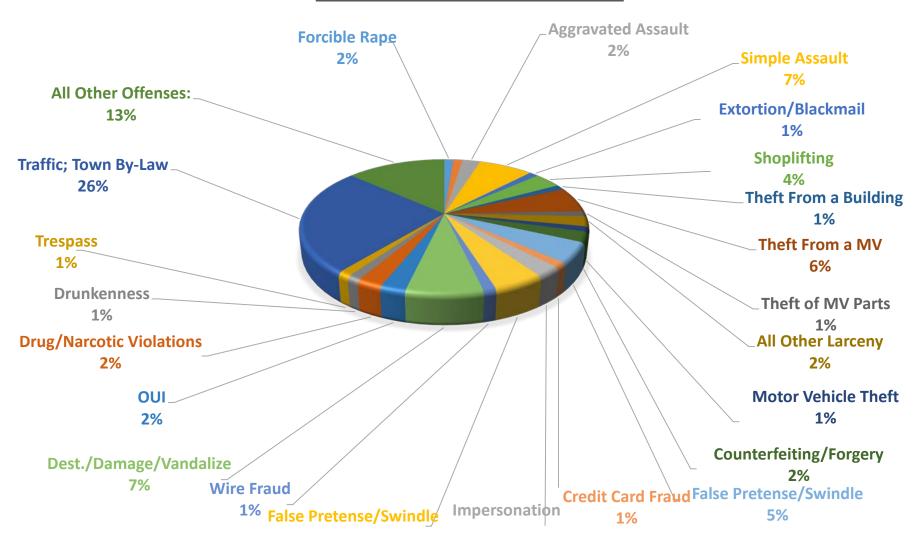

#### Incident Based Reporting for September 2022: # of Incidents:

| Forcible Rape                      | 2  |
|------------------------------------|----|
| Aggravated Assault                 | 2  |
| Simple Assault                     | 6  |
| Extortion / Blackmail              | 1  |
| Shoplifting                        | 3  |
| Theft From Building                | 1  |
| Theft From Motor Vehicle           | 5  |
| Theft Of Motor Vehicle Parts       | 1  |
| All Other Larceny                  | 2  |
| Motor Vehicle Theft                | 1  |
| Counterfeiting / Forgery           | 2  |
| False Pretenses / Swindle / Coerce | 4  |
| Credit Card / Automatic Teller     | 1  |
| Impersonation                      | 2  |
| Wire Fraud                         | 1  |
| Destruction / Damage / Vandalize   | 6  |
| Drug / Narcotic Violations         | 2  |
| Driving Under The Influence        | 2  |
| Drunkenness                        | 1  |
| Trespass Of Real Property          | 1  |
| All Other Offenses                 | 11 |
| Traffic, Town By-Law Offenses      | 21 |
|                                    |    |