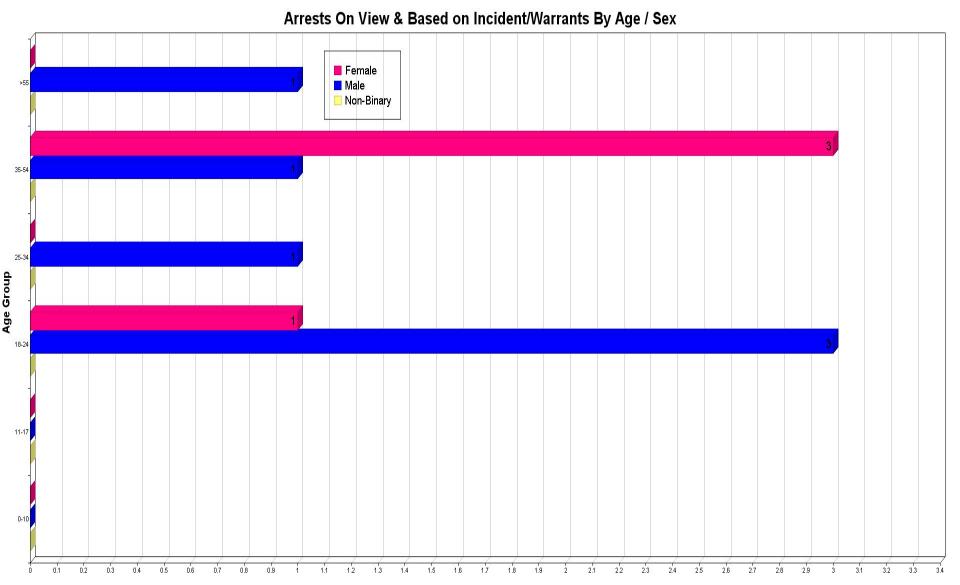

#### On View Arrests Based on Incident/Warrant by Race, Sex, and Age:

|                                           | 00-10 | 11-17 | 18-24 | 25-34 | 35-54 | > 55 | TOTALS | Hispanic |
|-------------------------------------------|-------|-------|-------|-------|-------|------|--------|----------|
| Asian                                     |       |       |       |       |       |      |        |          |
| Female                                    | 0     | 0     | 0     | 0     | 0     | 0    | 0      | 0        |
| Male                                      | 0     | 0     | 0     | 0     | 0     | 0    | 0      | 0        |
| Unknown                                   | 0     | 0     | 0     | 0     | 0     | 0    | 0      | 0        |
| Black                                     |       |       |       |       |       |      |        |          |
| Female                                    | 0     | 0     | 0     | 0     | 0     | 0    | 0      | 0        |
| Male                                      | 0     | 0     | 0     | 1     | 0     | 0    | 1      | 0        |
| Unknown                                   | 0     | 0     | 0     | 0     | 0     | 0    | 0      | 0        |
|                                           | Ü     | Ü     | Ü     | Ü     | Ū     | Ū    | Ŭ      | · ·      |
| American Indian/Alaskan Native            |       |       |       |       |       |      |        |          |
| Female                                    | 0     | 0     | 0     | 0     | 0     | 0    | 0      | 0        |
| Male                                      | 0     | 0     | 0     | 0     | 0     | 0    | 0      | 0        |
| Unknown                                   | 0     | 0     | 0     | 0     | 0     | 0    | 0      | 0        |
|                                           |       |       |       |       |       |      |        |          |
| Native Hawaiian Or Other Pacific Islander |       |       |       |       |       |      |        |          |
| Female                                    | 0     | 0     | 0     | 0     | 0     | 0    | 0      | 0        |
| Male                                      | 0     | 0     | 0     | 0     | 0     | 0    | 0      | 0        |
| Unknown                                   | 0     | 0     | 0     | 0     | 0     | 0    | 0      | 0        |
| Unknown                                   |       |       |       |       |       |      |        |          |
| Female                                    | 0     | 0     | 0     | 0     | 0     | 0    | 0      | 0        |
| Male                                      |       |       |       |       |       | 0    |        | 0        |
|                                           | 0     | 0     | 0     | 0     | 0     |      | 0      |          |
| Unknown                                   | 0     | 0     | 0     | 0     | 0     | 0    | 0      | 0        |
| White                                     |       |       |       |       |       |      |        |          |
| Female                                    | 0     | 0     | 1     | 0     | 3     | 0    | 4      | 1        |
| Male                                      | 0     | 0     | 3     | 0     | 1     | 1    | 5      | 0        |
| Unknown                                   | 0     | 0     | 0     | 0     | 0     | 0    | 0      | 0        |
|                                           |       |       |       |       |       |      |        |          |
| Totals:                                   | 0     | 0     | 4     | 1     | 4     | 1    | 10     | 1        |
|                                           |       |       |       |       |       |      |        |          |