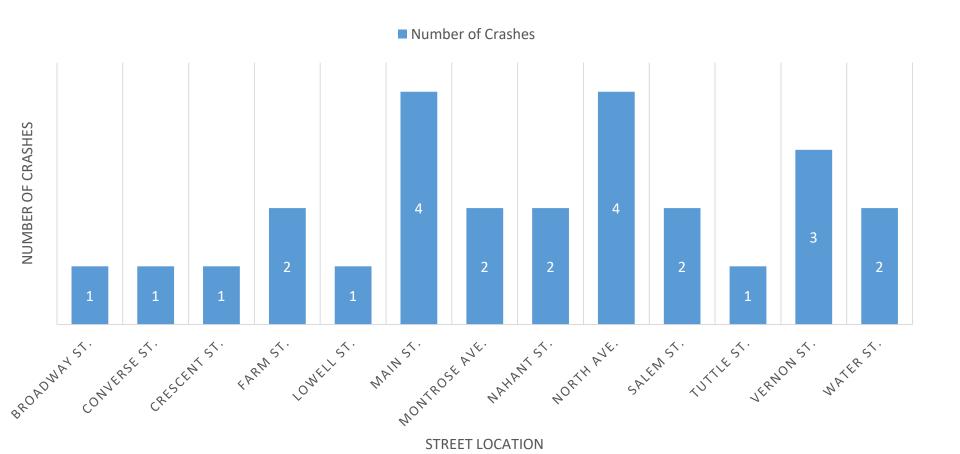

| Street/Location: | Injuries: | <u>Fatalities:</u> | <u>O.U.I. Invld.:</u> | <u>Pedestrian:</u> | Bicyclists: | # of Crashes: |
|------------------|-----------|--------------------|-----------------------|--------------------|-------------|---------------|
|                  |           |                    |                       |                    |             |               |
| BROADWAY         | 0         | 0                  | 0                     | 0                  | 0           | 1             |
| CONVERSE ST      | 0         | 0                  | 0                     | 0                  | 0           | 1             |
| CRESCENT ST      | 0         | 0                  | 0                     | 0                  | 0           | 1             |
| FARM ST          | 0         | 0                  | 0                     | 0                  | 0           | 2             |
| LOWELL ST        | 0         | 0                  | 0                     | 0                  | 0           | 1             |
| MAIN ST          | 0         | 0                  | 0                     | 0                  | 0           | 4             |
| MONTROSE AVE     | 0         | 0                  | 0                     | 0                  | 0           | 2             |
| NAHANT ST        | 2         | 0                  | 0                     | 0                  | 1           | 2             |
| NORTH AVE        | 0         | 0                  | 0                     | 0                  | 0           | 4             |
| SALEM ST         | 1         | 0                  | 0                     | 0                  | 0           | 2             |
| TUTTLE ST        | 0         | 0                  | 0                     | 0                  | 0           | 1             |
| VERNON ST        | 1         | 0                  | 0                     | 0                  | 0           | 3             |
| WATER ST         | 0         | 0                  | 0                     | 0                  | 0           | 2             |
|                  |           |                    |                       |                    |             |               |
| Totals:          | 4         | 0                  | 0                     | 0                  | 1           | <i>26</i>     |

### **CRASH LOCATION GRAPH:**