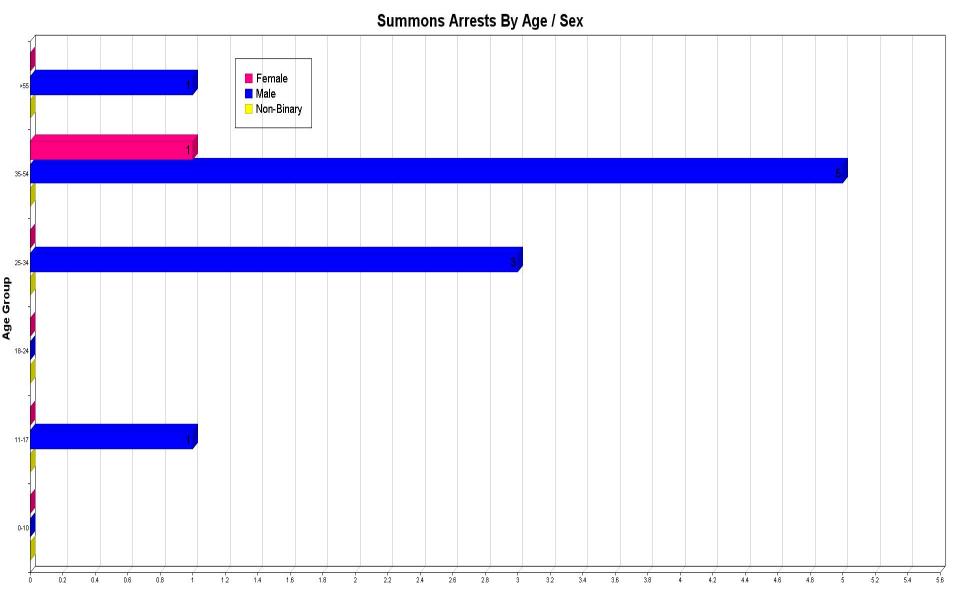

#### Summons Arrests by Race, Sex, and Age:

|                                           | 00-10 | 11-17 | 18-24 | 25-34 | 35-54 | > 55 | TOTALS | Hispanic |
|-------------------------------------------|-------|-------|-------|-------|-------|------|--------|----------|
| Asian                                     |       |       |       |       |       |      |        |          |
| Female                                    | 0     | 0     | 0     | 0     | 0     | 0    | 0      | 0        |
| Male                                      | 0     | 0     | 0     | 0     | 0     | 0    | 0      | 0        |
| Unknown                                   | 0     | 0     | 0     | 0     | 0     | 0    | 0      | 0        |
| Black                                     |       |       |       |       |       |      |        |          |
| Female                                    | 0     | 0     | 0     | 0     | 0     | 0    | 0      | 0        |
| Male                                      | 0     | 0     | 0     | 1     | 0     | 0    | 1      | 1        |
| Unknown                                   | 0     | 0     | 0     | 0     | 0     | 0    | 0      | 0        |
| American Indian/Alaskan Native            |       |       |       |       |       |      |        |          |
| Female                                    | 0     | 0     | 0     | 0     | 0     | 0    | 0      | 0        |
| Male                                      | 0     | 0     | 0     | 0     | 0     | 0    | 0      | 0        |
| Unknown                                   | 0     | 0     | 0     | 0     | 0     | 0    | 0      | 0        |
| Native Hawaiian Or Other Pacific Islander |       |       |       |       |       |      |        |          |
| Female                                    | 0     | 0     | 0     | 0     | 0     | 0    | 0      | 0        |
| Male                                      | 0     | 0     | 0     | 0     | 0     | 0    | 0      | 0        |
| Unknown                                   | 0     | 0     | 0     | 0     | 0     | 0    | 0      | 0        |
| Unknown                                   |       |       |       |       |       |      |        |          |
| Female                                    | 0     | 0     | 0     | 0     | 0     | 0    | 0      | 0        |
| Male                                      | 0     | 0     | 0     | 0     | 0     | 0    | 0      | 0        |
| Unknown                                   | 0     | 0     | 0     | 0     | 0     | 0    | 0      | 0        |
| White                                     |       |       |       |       |       |      |        |          |
| Female                                    | 0     | 0     | 0     | 0     | 1     | 0    | 1      | 0        |
| Male                                      | 0     | 1     | 0     | 2     | 5     | 1    | 9      | 1        |
| Unknown                                   | 0     | 0     | 0     | 0     | 0     | 0    | 0      | 0        |
| Totals:                                   | 0     | 1     | 0     | 3     | 6     | 1    | 11     | 2        |