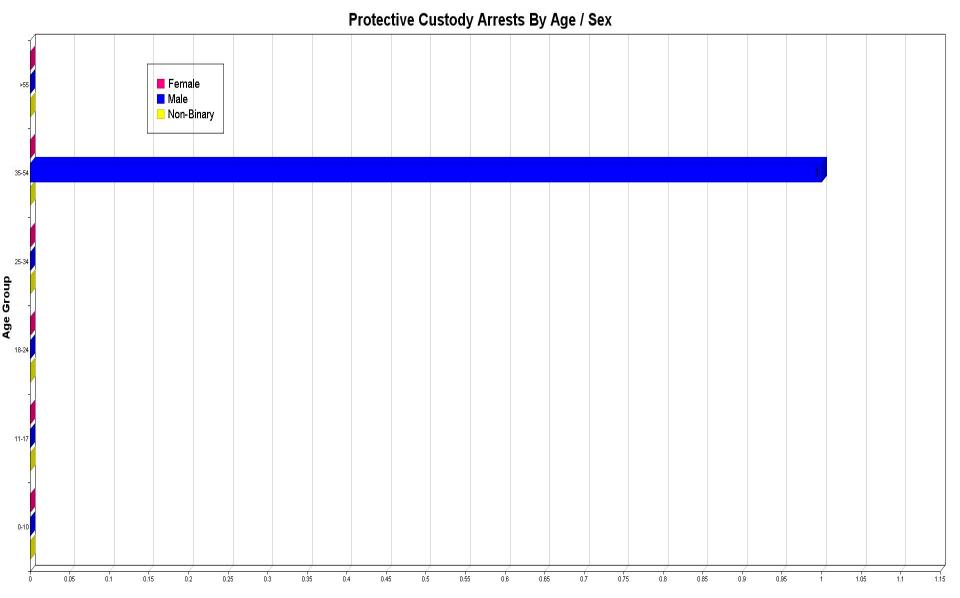

#### Protective Custody Arrests by Race, Sex, and Age:

|                                           | 00-10 | 11-17 | 18-24 | 25-34 | 35-54 | > 55 | TOTALS | Hispanic |
|-------------------------------------------|-------|-------|-------|-------|-------|------|--------|----------|
| Asian                                     |       |       |       |       |       |      |        |          |
| Female                                    | 0     | 0     | 0     | 0     | 0     | 0    | 0      | 0        |
| Male                                      | 0     | 0     | 0     | 0     | 0     | 0    | 0      | 0        |
| Unknown                                   | 0     | 0     | 0     | 0     | 0     | 0    | 0      | 0        |
| Black                                     |       |       |       |       |       |      |        |          |
| Female                                    | 0     | 0     | 0     | 0     | 0     | 0    | 0      | 0        |
| Male                                      | 0     | 0     | 0     | 0     | 0     | 0    | 0      | 0        |
| Unknown                                   | 0     | 0     | 0     | 0     | 0     | 0    | 0      | 0        |
| American Indian/Alaskan Native            |       |       |       |       |       |      |        |          |
| Female                                    | 0     | 0     | 0     | 0     | 0     | 0    | 0      | 0        |
| Male                                      | 0     | 0     | 0     | 0     | 0     | 0    | 0      | 0        |
| Unknown                                   | 0     | 0     | 0     | 0     | 0     | 0    | 0      | 0        |
| Native Hawaiian Or Other Pacific Islander |       |       |       |       |       |      |        |          |
| Female                                    | 0     | 0     | 0     | 0     | 0     | 0    | 0      | 0        |
| Male                                      | 0     | 0     | 0     | 0     | 0     | 0    | 0      | 0        |
| Unknown                                   | 0     | 0     | 0     | 0     | 0     | 0    | 0      | 0        |
| Unknown                                   |       |       |       |       |       |      |        |          |
| Female                                    | 0     | 0     | 0     | 0     | 0     | 0    | 0      | 0        |
| Male                                      | 0     | 0     | 0     | 0     | 0     | 0    | 0      | 0        |
| Unknown                                   | 0     | 0     | 0     | 0     | 0     | 0    | 0      | 0        |
| White                                     |       |       |       |       |       |      |        |          |
| Female                                    | 0     | 0     | 0     | 0     | 0     | 0    | 0      | 0        |
| Male                                      | 0     | 0     | 0     | 0     | 1     | 0    | 1      | 0        |
| Unknown                                   | 0     | 0     | 0     | 0     | 0     | 0    | 0      | 0        |
| Totals:                                   | 0     | 0     | 0     | 0     | 1     | 0    | 1      | 0        |