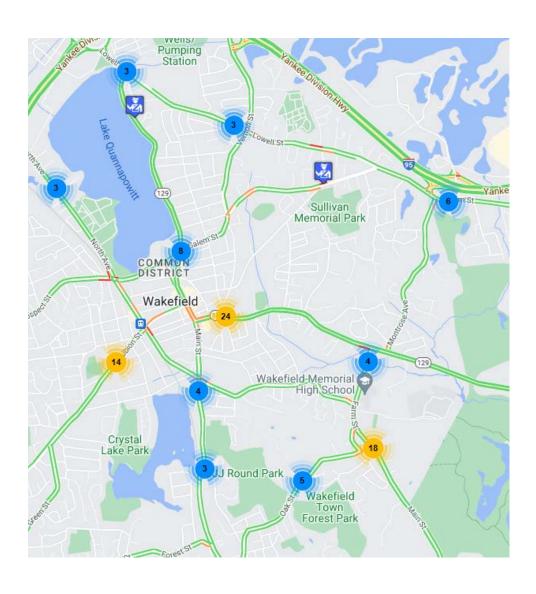

| 85    |
|                               |       |
| Void-                         | 1     |
| Speed measured by Radar-      | 36    |
| Speed Measured by Clock-      | 0     |
| Speed Measured by Estimate-   | 2     |
|                               |       |
|                               |       |
| Speed Not Measured-           | 61    |
| Accident Occurred-            | 2     |
| Citation Issued to OWNER-     | 0     |
| Road Divided-                 | 0     |
| CDL Licenses-                 | 0     |
| Commercial Vehicle-           | 0     |
| Hazardous Materials Involved- | 0     |
|                               |       |
| Average speed (charged)       | 46MPH |
| Average speed limit           | 29MPH |
| Average MPH over speed limit  | 18MPH |



### **Citation Map:**