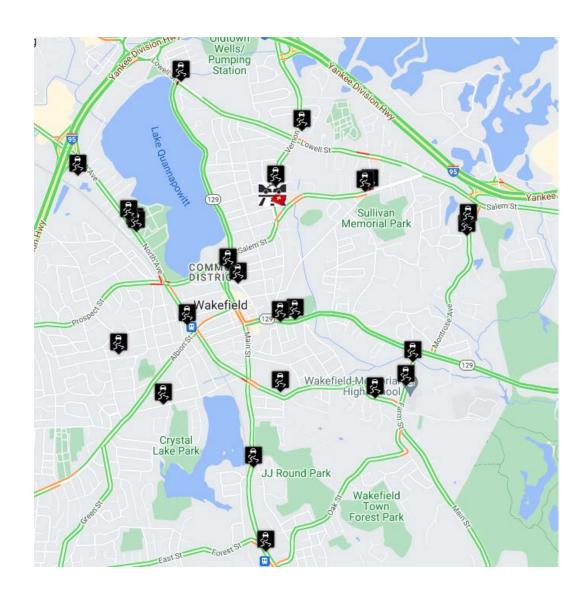

| 0                     | 0                  | 0           | 2             |
| TUTTLE ST        | 0         | 0                  | 0                     | 0                  | 0           | 1             |
| VERNON ST        | 1         | 0                  | 0                     | 0                  | 0           | 3             |
| WATER ST         | 0         | 0                  | 0                     | 0                  | 0           | 2             |
|                  |           |                    |                       |                    |             |               |
| Totals:          | 4         | 0                  | 0                     | 0                  | 1           | <i>26</i>     |



### **CRASH LOCATION GRAPH:**







### **CRASH LOCATION MAP:**







### **Motor Vehicle Violations:**



| <u>State Law:</u>          | Fine Total: | <u>Civil:</u> | Written Warning: | Arrest: | <u>Criminal Summons:</u> | <u>Totals:</u> |
|----------------------------|-------------|---------------|------------------|---------|--------------------------|----------------|
| 89 / 4 Marked Ln.          | 0.00        | 0             | 1                | 0       | 1                        | 2              |
| 89 / 4A Marked Ln.         | 0.00        | 0             | 1                | 2       | 0                        | 3              |
| 89 / 4B Passing            | 105.00      | 1             | 1                | 0       | 0                        | 2              |
| 89 / 8 Yield               | 0.00        | 0             | 3                | 0       |