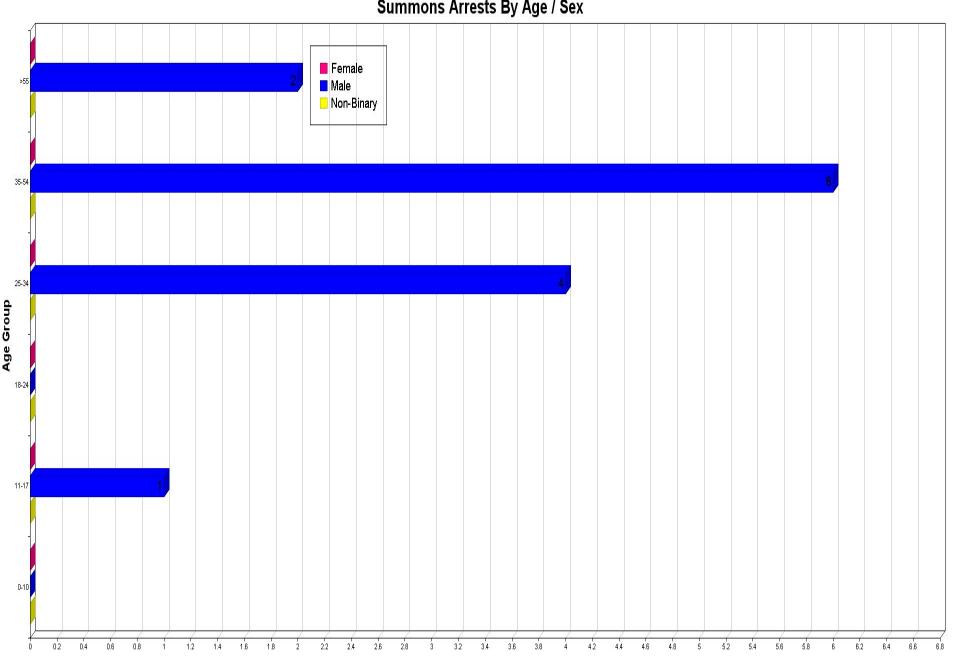

#### Summons Arrests by Race, Sex, and Age:

|                                           | 00-10 | 11-17 | 18-24  | 25-34  | 35-54 | > 55   | TOTALS    | Hispanic |
|-------------------------------------------|-------|-------|--------|--------|-------|--------|-----------|----------|
| Asian                                     |       |       |        |        |       |        |           | -        |
| Female                                    | 0     | 0     | 0      | 0      | 0     | 0      | 0         | 0        |
| Male                                      | 0     | 0     | 0      | 0      | 0     | 0      | 0         | 0        |
| Unknown                                   | 0     | 0     | 0      | 0      | 0     | 0      | 0         | 0        |
|                                           |       |       |        |        |       |        |           |          |
| Black                                     |       |       |        |        |       |        |           |          |
| Female                                    | 0     | 0     | 0      | 0      | 0     | 0      | 0         | 0        |
| Male                                      | 0     | 0     | 0      | 1      | 1     | 0      | 2         | 0        |
| Unknown                                   | 0     | 0     | 0      | 0      | 0     | 0      | 0         | 0        |
| American Indian/Alaskan Native            |       |       |        |        |       |        |           |          |
| Female                                    | 0     | 0     | 0      | 0      | 0     | 0      | 0         | 0        |
| Male                                      | 0     | 0     | 0      | 0      | 0     | 0      | 0         | 0        |
| Unknown                                   | 0     | 0     | 0      | 0      | 0     | 0      | 0         | 0        |
|                                           |       | · ·   | Ū      | Ū      | Ū     | ŭ      |           | · ·      |
| Native Hawaiian Or Other Pacific Islander |       |       |        |        |       |        |           |          |
| Female                                    | 0     | 0     | 0      | 0      | 0     | 0      | 0         | 0        |
| Male                                      | 0     | 0     | 0      | 0      | 0     | 0      | 0         | 0        |
| Unknown                                   | 0     | 0     | 0      | 0      | 0     | 0      | 0         | 0        |
| Unknown                                   |       |       |        |        |       |        |           |          |
| Female                                    | 0     | 0     | 0      | 0      | 0     | 0      | 0         | 0        |
| Male                                      | 0     | 0     | 0<br>0 | 0<br>0 | 0     | 0<br>0 | 0<br>0    | 0        |
| Unknown                                   | 0     | 0     | 0      | 0      | 0     | 0      | 0         | 0        |
| Olikilowii                                | U     | U     | U      | U      | U     | U      | U         | U        |
| White                                     |       |       |        |        |       |        |           |          |
| Female                                    | 0     | 0     | 0      | 0      | 0     | 0      | 0         | 0        |
| Male                                      | 0     | 1     | 0      | 3      | 5     | 2      | 11        | 0        |
| Unknown                                   | 0     | 0     | 0      | 0      | 0     | 0      | 0         | 0        |
| Totals:                                   | 0     | 1     | 0      | 4      | 6     | 2      | <i>13</i> | 0        |

Summons Arrests By Age / Sex