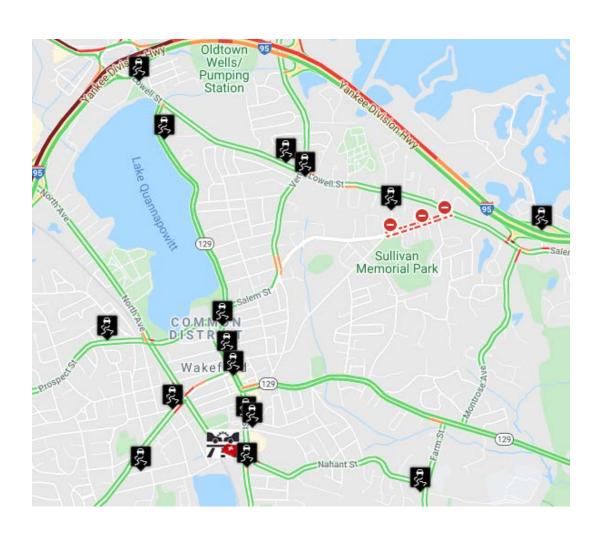

## **Crash Locations:**

| Street/Location: | Injuries: | <u>Fatalities:</u> | OUI Involoved: | <u>Pedestrian:</u> | Bicyclists: | # of Accidents: |
|------------------|-----------|--------------------|----------------|--------------------|-------------|-----------------|
|                  |           |                    |                |                    |             |                 |
| ALBION ST        | 0         | 0                  | 0              | 0                  | 0           | 1               |
| AUDUBON RD       | 0         | 0                  | 0              | 0                  | 0           | 1               |
| BARTLEY ST       | 0         | 0                  | 0              | 0                  | 0           | 1               |
| BENNETT ST       | 0         | 0                  | 0              | 1                  | 0           | 1               |
| BROADWAY         | 1         | 0                  | 0              | 1                  | 0           | 1               |
| FARM ST          | 0         | 0                  | 0              | 0                  | 0           | 1               |
| LOWELL ST        | 0         | 0                  | 0              | 1                  | 0           | 3               |
| MAIN ST          | 2         | 0                  | 0              | 0                  | 0           | 6               |
| MORGAN AVE       | 0         | 0                  | 0              | 0                  | 0           | 1               |
| PROSPECT ST      | 0         | 0                  | 0              | 0                  | 0           | 1               |
| SALEM ST         | 0         | 0                  | 0              | 0                  | 0           | 1               |
| TARRANT LN       | 1         | 0                  | 0              | 0                  | 0           | 1               |
| WHARTON PARK     | 0         | 0                  | 0              | 0                  | 0           | 1               |
|                  |           |                    |                |                    |             |                 |
| Totals:          | 4         | 0                  | 0              | 0                  | 2           | <i>27</i>       |

### **CRASH LOCATION GRAPH:**

#### **CRASH LOCATIONS SEPTEMBER 2020**

### **CRASH LOCATION MAP:**