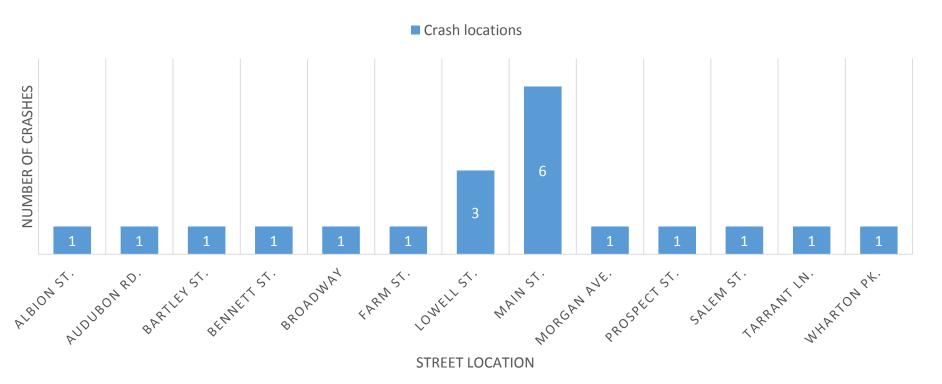

## **Crash Locations:**

| Street/Location: | Injuries: | <u>Fatalities:</u> | OUI Involoved: | <u>Pedestrian:</u> | Bicyclists: | # of Accidents: |
|------------------|-----------|--------------------|----------------|--------------------|-------------|-----------------|
|                  |           |                    |                |                    |             |                 |
| ALBION ST        | 0         | 0                  | 0              | 0                  | 0           | 1               |
| AUDUBON RD       | 0         | 0                  | 0              | 0                  | 0           | 1               |
| BARTLEY ST       | 0         | 0                  | 0              | 0                  | 0           | 1               |
| BENNETT ST       | 0         | 0                  | 0              | 1                  | 0           | 1               |
| BROADWAY         | 1         | 0                  | 0              | 1                  | 0           | 1               |
| FARM ST          | 0         | 0                  | 0              | 0                  | 0           | 1               |
| LOWELL ST        | 0         | 0                  | 0              | 1                  | 0           | 3               |
| MAIN ST          | 2         | 0                  | 0              | 0                  | 0           | 6               |
| MORGAN AVE       | 0         | 0                  | 0              | 0                  | 0           | 1               |
| PROSPECT ST      | 0         | 0                  | 0              | 0                  | 0           | 1               |
| SALEM ST         | 0         | 0                  | 0              | 0                  | 0           | 1               |
| TARRANT LN       | 1         | 0                  | 0              | 0                  | 0           | 1               |
| WHARTON PARK     | 0         | 0                  | 0              | 0                  | 0           | 1               |
|                  |           |                    |                |                    |             |                 |
| Totals:          | 4         | 0                  | 0              | 0                  | 2           | <i>27</i>       |

### **CRASH LOCATION GRAPH:**

#### **CRASH LOCATIONS SEPTEMBER 2020**