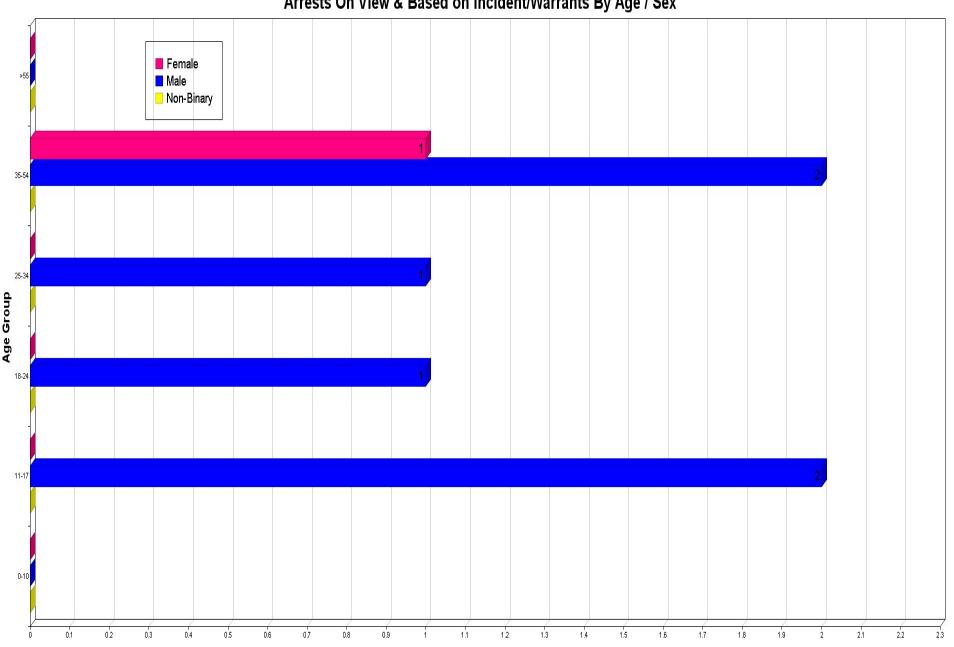

#### On View Arrests Based on Incident/Warrant by Race, Sex, and Age:

|                                           | 00-10 | 11-17 | 18-24 | 25-34 | 35-54 | > 55 | TOTALS | Hispanic |
|-------------------------------------------|-------|-------|-------|-------|-------|------|--------|----------|
| Asian                                     |       |       |       |       |       |      |        | -        |
| Female                                    | 0     | 0     | 0     | 0     | 0     | 0    | 0      | 0        |
| Male                                      | 0     | 0     | 0     | 0     | 0     | 0    | 0      | 0        |
| Unknown                                   | 0     | 0     | 0     | 0     | 0     | 0    | 0      | 0        |
|                                           |       |       |       |       |       |      |        |          |
| Black                                     |       |       |       |       |       |      |        |          |
| Female                                    | 0     | 0     | 0     | 0     | 0     | 0    | 0      | 0        |
| Male                                      | 0     | 0     | 1     | 1     | 0     | 0    | 2      | 0        |
| Unknown                                   | 0     | 0     | 0     | 0     | 0     | 0    | 0      | 0        |
|                                           |       |       |       |       |       |      |        |          |
| American Indian/Alaskan Native            |       |       |       |       |       |      |        |          |
| Female                                    | 0     | 0     | 0     | 0     | 0     | 0    | 0      | 0        |
| Male                                      | 0     | 0     | 0     | 0     | 0     | 0    | 0      | 0        |
| Unknown                                   | 0     | 0     | 0     | 0     | 0     | 0    | 0      | 0        |
|                                           |       |       |       |       |       |      |        |          |
| Native Hawaiian Or Other Pacific Islander |       |       |       |       |       |      |        |          |
| Female                                    | 0     | 0     | 0     | 0     | 0     | 0    | 0      | 0        |
| Male                                      | 0     | 0     | 0     | 0     | 0     | 0    | 0      | 0        |
| Unknown                                   | 0     | 0     | 0     | 0     | 0     | 0    | 0      | 0        |
|                                           |       |       |       |       |       |      |        |          |
| Unknown                                   |       |       |       |       |       |      |        |          |
| Female                                    | 0     | 0     | 0     | 0     | 0     | 0    | 0      | 0        |
| Male                                      | 0     | 0     | 0     | 0     | 0     | 0    | 0      | 0        |
| Unknown                                   | 0     | 0     | 0     | 0     | 0     | 0    | 0      | 0        |
| White                                     |       |       |       |       |       |      |        |          |
|                                           | 0     | 0     | 0     | 0     | 1     | 0    | 1      | 0        |
| Female<br>Male                            | 0     | 0     | 0     | 0     | 1     | 0    | 1      | 0        |
|                                           | 0     | 2     | 0     | 0     | 2     | 0    | 4      | 0        |
| Unknown                                   | 0     | 0     | 0     | 0     | 0     | 0    | 0      | 0        |
| Totals:                                   | 0     | 2     | 1     | 1     | 3     | 0    | 7      | 0        |
| iotais.                                   | - 0   |       | 1     | 1     |       | - 0  |        | U        |

### Arrests On View & Based on Incident/Warrants By Age / Sex