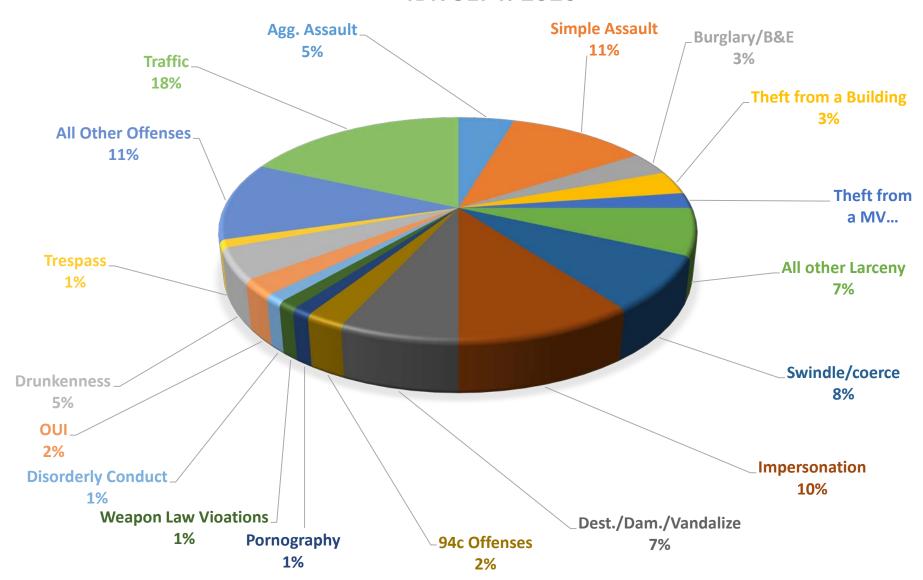

## Offenses (IBR) By Month

| Incident Based Reporting (IBR):     | # of Incidents: |
|-------------------------------------|-----------------|
| Aggravated Assault                  | 4               |
| Simple Assault                      | 10              |
| Burglary / Breaking And Entering    | 3               |
| Shoplifting                         | 2               |
| Theft From Building                 | 3               |
| Theft From Motor Vehicle            | 2               |
| All Other Larceny                   | 6               |
| False Pretenses / Swindle / Coherce | 7               |
| Impersonation                       | 9               |
| Destruction / Damage / Vandalize    | 6               |
| Drug / Narcotic Violations          | 2               |
| Pornography / Obscene Material      | 1               |
| Weapon Law Violations               | 1               |
| Disorderly Conduct                  | 1               |
| Driving Under The Influence         | 2               |
| Drunkenness                         | 4               |
| Trespass Of Real Property           | 1               |
| All Other Offenses                  | 10              |
| Traffic, Town By-Law Offenses       | 16              |
|                                     |                 |

### **Incident Based Reporting**

### **IBR SEPT. 2020**