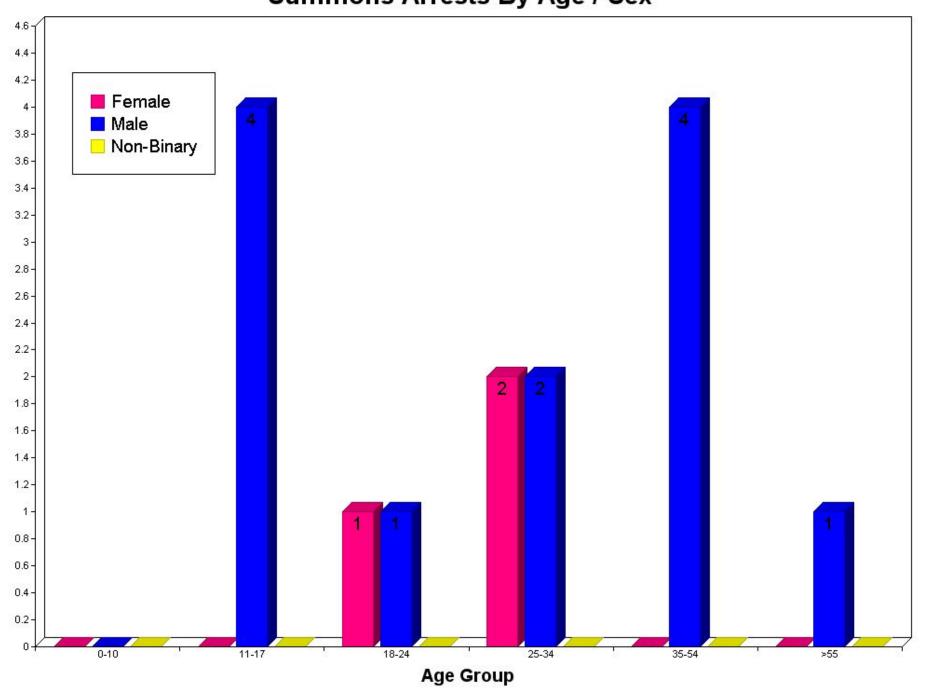

#### Summons Arrests by Race, Sex, and Age:

|                                           | 00-10 | 11-17 | 18-24 | 25-34 | 35-54 | > 55 | TOTALS    | Hispanic |
|-------------------------------------------|-------|-------|-------|-------|-------|------|-----------|----------|
| Asian                                     |       |       |       |       |       |      |           |          |
| Female                                    | 0     | 0     | 0     | 0     | 0     | 0    | 0         | 0        |
| Male                                      | 0     | 0     | 0     | 0     | 0     | 0    | 0         | 0        |
| Unknown                                   | 0     | 0     | 0     | 0     | 0     | 0    | 0         | 0        |
| Black                                     |       |       |       |       |       |      |           |          |
| Female                                    | 0     | 0     | 1     | 0     | 0     | 0    | 1         | 0        |
| Male                                      | 0     | 0     | 1     | 1     | 0     | 0    | 2         | 0        |
| Unknown                                   | 0     | 0     | 0     | 0     | 0     | 0    | 0         | 0        |
| American Indian/Alaskan Native            |       |       |       |       |       |      |           |          |
| Female                                    | 0     | 0     | 0     | 0     | 0     | 0    | 0         | 0        |
| Male                                      | 0     | 0     | 0     | 0     | 0     | 0    | 0         | 0        |
| Unknown                                   | 0     | 0     | 0     | 0     | 0     | 0    | 0         | 0        |
| Native Hawaiian Or Other Pacific Islander |       |       |       |       |       |      |           |          |
| Female                                    | 0     | 0     | 0     | 0     | 0     | 0    | 0         | 0        |
| Male                                      | 0     | 0     | 0     | 0     | 0     | 0    | 0         | 0        |
| Unknown                                   | 0     | 0     | 0     | 0     | 0     | 0    | 0         | 0        |
| Unknown                                   |       |       |       |       |       |      |           |          |
| Female                                    | 0     | 0     | 0     | 0     | 0     | 0    | 0         | 0        |
| Male                                      | 0     | 0     | 0     | 0     | 0     | 0    | 0         | 0        |
| Unknown                                   | 0     | 0     | 0     | 0     | 0     | 0    | 0         | 0        |
| White                                     |       |       |       |       |       |      |           |          |
| Female                                    | 0     | 0     | 0     | 2     | 0     | 0    | 2         | 1        |
| Male                                      | 0     | 4     | 0     | 1     | 4     | 1    | 10        | 2        |
| Unknown                                   | 0     | 0     | 0     | 0     | 0     | 0    | 0         | 0        |
| Totals:                                   | 0     | 4     | 2     | 4     | 4     | 1    | <i>15</i> | 3        |

#### Summons Arrests By Age / Sex