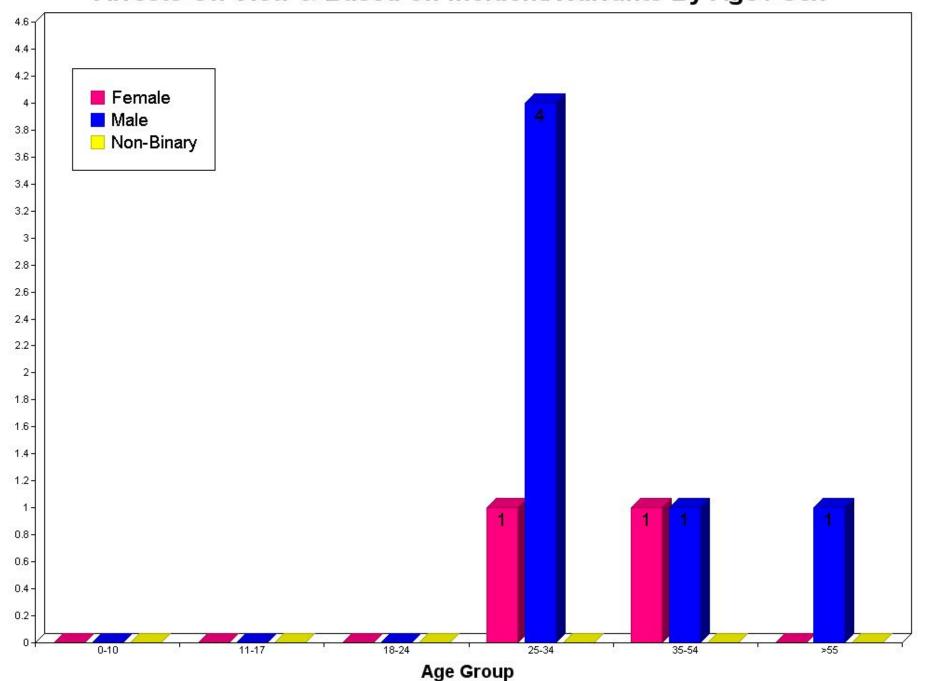

#### On View Arrests Based on Incident/Warrant by Race, Sex, and Age:

|                                           | 00-10 | 11-17 | 18-24 | 25-34 | 35-54 | > 55 | TOTALS | Hispanic |
|-------------------------------------------|-------|-------|-------|-------|-------|------|--------|----------|
| Asian                                     |       |       |       |       |       |      |        |          |
| Female                                    | 0     | 0     | 0     | 0     | 0     | 0    | 0      | 0        |
| Male                                      | 0     | 0     | 0     | 0     | 0     | 0    | 0      | 0        |
| Unknown                                   | 0     | 0     | 0     | 0     | 0     | 0    | 0      | 0        |
|                                           |       |       |       |       |       |      |        |          |
| Black                                     |       |       |       |       |       |      |        |          |
| Female                                    | 0     | 0     | 0     | 0     | 0     | 0    | 0      | 0        |
| Male                                      | 0     | 0     | 0     | 1     | 0     | 0    | 1      | 0        |
| Unknown                                   | 0     | 0     | 0     | 0     | 0     | 0    | 0      | 0        |
| American Indian/Alaskan Native            |       |       |       |       |       |      |        |          |
| Female                                    | 0     | 0     | 0     | 0     | 0     | 0    | 0      | 0        |
| Male                                      | 0     | 0     | 0     | 0     | 0     | 0    | 0      | 0        |
| Unknown                                   | 0     | 0     | 0     | 0     | 0     | 0    | 0      | 0        |
|                                           |       |       |       |       |       |      |        |          |
| Native Hawaiian Or Other Pacific Islander |       |       |       |       |       |      |        |          |
| Female                                    | 0     | 0     | 0     | 0     | 0     | 0    | 0      | 0        |
| Male                                      | 0     | 0     | 0     | 0     | 0     | 0    | 0      | 0        |
| Unknown                                   | 0     | 0     | 0     | 0     | 0     | 0    | 0      | 0        |
|                                           |       |       |       |       |       |      |        |          |
| Unknown                                   | •     |       | •     |       |       |      |        |          |
| Female                                    | 0     | 0     | 0     | 0     | 0     | 0    | 0      | 0        |
| Male                                      | 0     | 0     | 0     | 0     | 0     | 0    | 0      | 0        |
| Unknown                                   | 0     | 0     | 0     | 0     | 0     | 0    | 0      | 0        |
| White                                     |       |       |       |       |       |      |        |          |
| Female                                    | 0     | 0     | 0     | 1     | 1     | 0    | 2      | 1        |
| Male                                      | 0     | 0     | 0     | 3     | 1     | 1    | 5      | 1        |
| Unknown                                   | 0     | 0     | 0     | 0     | 0     | 0    | 0      | 0        |
|                                           |       |       |       |       |       |      |        |          |
| Totals:                                   | 0     | 0     | 0     | 5     | 2     | 1    | 8      | 2        |

#### Arrests On View & Based on Incident/Warrants By Age / Sex