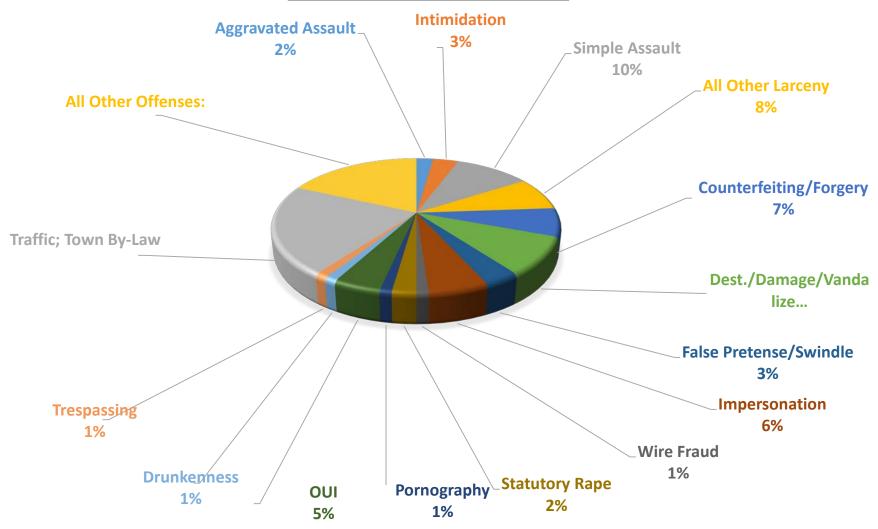

# Offenses (IBR) By Month:

| Incident Based Reporting (IBR) for October 2022: | # of Incidents: |
|--------------------------------------------------|-----------------|
|                                                  |                 |
| Aggravated Assault                               | 2               |
| Simple Assault                                   | 9               |
| Intimidation                                     | 3               |
| All Other Larceny                                | 7               |
| Counterfeiting / Forgery                         | 6               |
| False Pretenses / Swindle / Coerce               | 3               |
| Impersonation                                    | 5               |
| Wire Fraud                                       | 1               |
| Destruction / Damage / Vandalize                 | 8               |
| Statutory Rape                                   | 2               |
| Pornography / Obscene Material                   | 1               |
| Driving Under The Influence                      | 4               |
| Drunkenness                                      | 1               |
| Trespass Of Real Property                        | 1               |
| All Other Offenses                               | 16              |
| Traffic, Town By-Law Offenses                    | 19              |
|                                                  |                 |