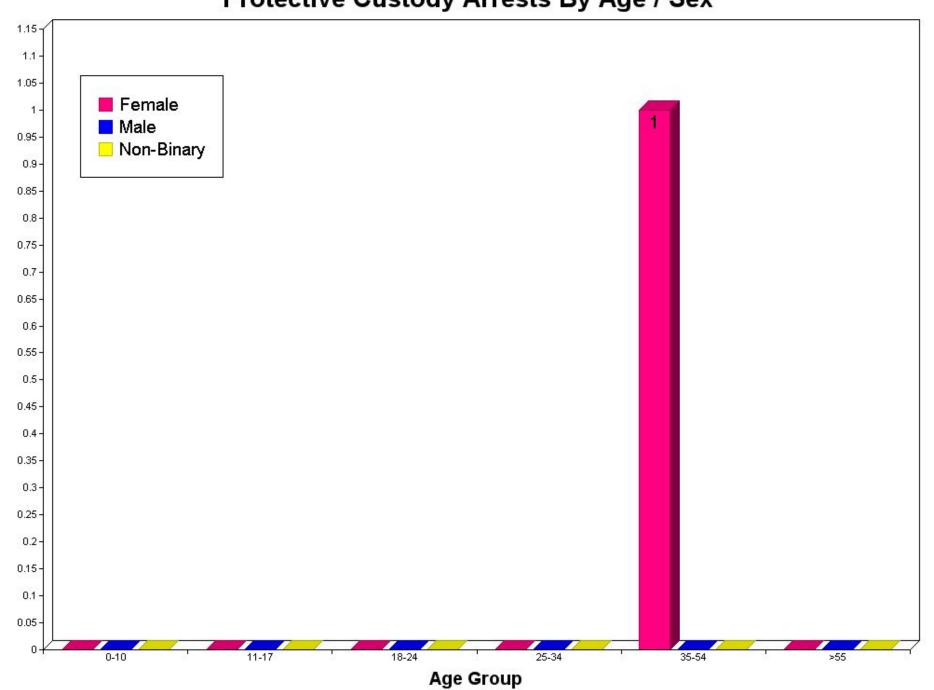

#### Protective Custody Arrests by Race, Sex, and Age:

|                                           | 00-10 | 11-17 | 18-24 | 25-34 | 35-54 | > 55 | TOTALS | Hispanic |
|-------------------------------------------|-------|-------|-------|-------|-------|------|--------|----------|
| Asian                                     |       |       |       |       |       |      |        |          |
| Female                                    | 0     | 0     | 0     | 0     | 0     | 0    | 0      | 0        |
| Male                                      | 0     | 0     | 0     | 0     | 0     | 0    | 0      | 0        |
| Unknown                                   | 0     | 0     | 0     | 0     | 0     | 0    | 0      | 0        |
| Black                                     |       |       |       |       |       |      |        |          |
| Female                                    | 0     | 0     | 0     | 0     | 0     | 0    | 0      | 0        |
| Male                                      | 0     | 0     | 0     | 0     | 0     | 0    | 0      | 0        |
| Unknown                                   | 0     | 0     | 0     | 0     | 0     | 0    | 0      | 0        |
| American Indian/Alaskan Native            |       |       |       |       |       |      |        |          |
| Female                                    | 0     | 0     | 0     | 0     | 0     | 0    | 0      | 0        |
| Male                                      | 0     | 0     | 0     | 0     | 0     | 0    | 0      | 0        |
| Unknown                                   | 0     | 0     | 0     | 0     | 0     | 0    | 0      | 0        |
| Native Hawaiian Or Other Pacific Islander |       |       |       |       |       |      |        |          |
| Female                                    | 0     | 0     | 0     | 0     | 0     | 0    | 0      | 0        |
| Male                                      | 0     | 0     | 0     | 0     | 0     | 0    | 0      | 0        |
| Unknown                                   | 0     | 0     | 0     | 0     | 0     | 0    | 0      | 0        |
| Unknown                                   |       |       |       |       |       |      |        |          |
| Female                                    | 0     | 0     | 0     | 0     | 0     | 0    | 0      | 0        |
| Male                                      | 0     | 0     | 0     | 0     | 0     | 0    | 0      | 0        |
| Unknown                                   | 0     | 0     | 0     | 0     | 0     | 0    | 0      | 0        |
| White                                     |       |       |       |       |       |      |        |          |
| Female                                    | 0     | 0     | 0     | 0     | 1     | 0    | 1      | 0        |
| Male                                      | 0     | 0     | 0     | 0     | 0     | 0    | 0      | 0        |
| Unknown                                   | 0     | 0     | 0     | 0     | 0     | 0    | 0      | 0        |
| Totals:                                   | 0     | 0     | 0     | 0     | 1     | 0    | 1      | 0        |

#### Protective Custody Arrests By Age / Sex