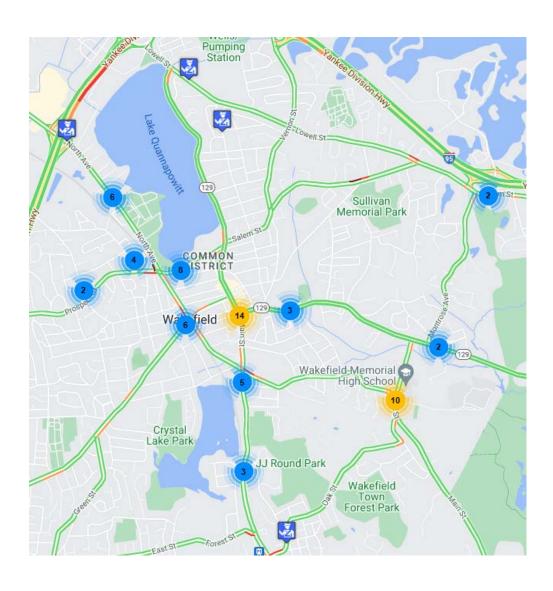

| 4     | 4 |
| Speed measured by Radar-      | 1     | 7 |
| Speed Measured by Clock-      | (     | ) |
| Speed Measured by Estimate-   | (     | ) |
|                               |       |   |
|                               |       |   |
| Speed Not Measured-           | 50    | ) |
| Accident Occurred-            | (     | ) |
| Citation Issued to OWNER-     | (     | ) |
| Road Divided-                 | (     | ) |
| CDL Licenses-                 | (     | ) |
| Commercial Vehicle-           | (     | ) |
| Hazardous Materials Involved- | (     | C |
|                               |       |   |
| Average speed (charged)       | 46MPH |   |
| Average speed limit           | 29MPH |   |
| Average MPH over speed limit  | 18MPH |   |



### **Citation Map:**