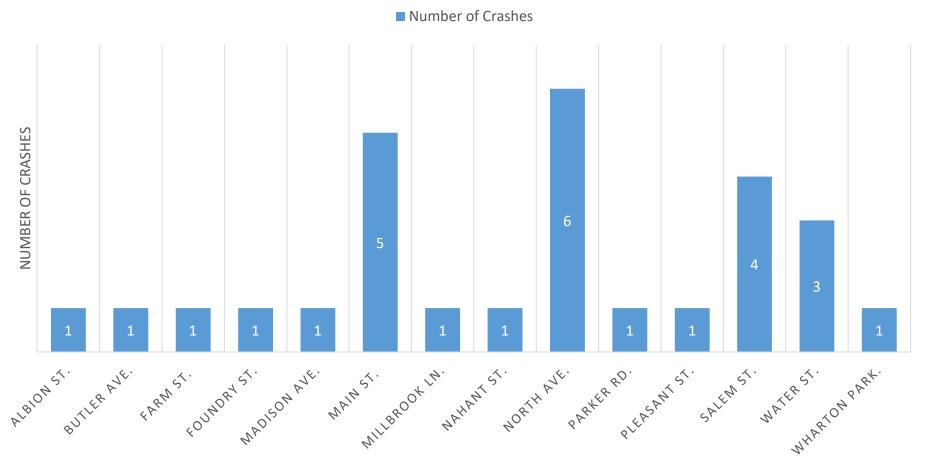

# **Crash Locations:**

| Street/Location: | Injuries: | <u>Fatalities:</u> | OUI Invl. | <u>Pedestrian:</u> | Bicyclists: | # of Crashes: |
|------------------|-----------|--------------------|-----------|--------------------|-------------|---------------|
|                  |           |                    |           |                    |             |               |
| ALBION ST        | 0         | 0                  | 0         | 0                  | 0           | 1             |
| BUTLER AVE       | 0         | 0                  | 0         | 0                  | 0           | 1             |
| FARM ST          | 0         | 0                  | 0         | 0                  | 0           | 1             |
| FOUNDRY ST       | 0         | 0                  | 0         | 0                  | 0           | 1             |
| MADISON AVE      | 0         | 0                  | 0         | 0                  | 0           | 1             |
| MAIN ST          | 1         | 0                  | 0         | 0                  | 0           | 5             |
| MILLBROOK LN     | 0         | 0                  | 0         | 0                  | 0           | 1             |
| NAHANT ST        | 1         | 0                  | 0         | 0                  | 0           | 1             |
| NORTH AVE        | 1         | 0                  | 0         | 0                  | 0           | 6             |
| PARKER RD        | 1         | 0                  | 0         | 0                  | 0           | 1             |
| PLEASANT ST      | 0         | 0                  | 0         | 0                  | 0           | 1             |
| SALEM ST         | 0         | 0                  | 0         | 0                  | 0           | 4             |
| WATER ST         | 0         | 0                  | 0         | 0                  | 0           | 3             |
| WHARTON PARK     | 0         | 0                  | 0         | 0                  | 0           | 1             |
|                  |           |                    |           |                    |             |               |
| Totals:          | 9         | 0                  | 0         | 2                  | 0           | <i>30</i>     |

#### **Crash Location Graph:**

STREET LOCATION