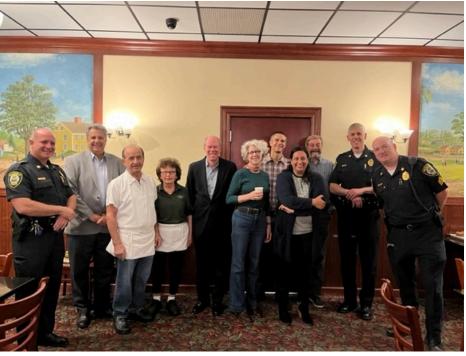

On October 5<sup>th</sup>, we enjoyed spending time with some of our residents during our annual "Coffee with a Cop" event held at Brothers Restaurant. This allowed us to meet a few new faces and engage with our citizens. We appreciate the support of our Town Administrator and members of our Town Council that attended this event.