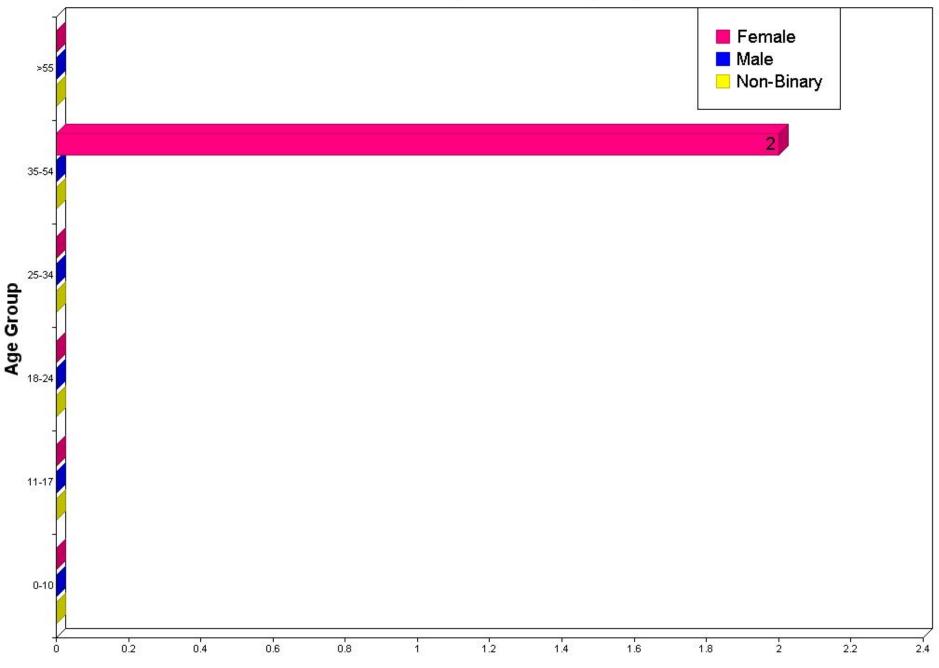

#### Protective Custody Arrests by Race, Sex, and Age:

|                                           | 00-10 | 11-17 | 18-24 | 25-34 | 35-54 | > 55 | TOTALS | Hispanic |
|-------------------------------------------|-------|-------|-------|-------|-------|------|--------|----------|
| Asian                                     |       |       |       |       |       |      |        |          |
| Female                                    | 0     | 0     | 0     | 0     | 0     | 0    | 0      | 0        |
| Male                                      | 0     | 0     | 0     | 0     | 0     | 0    | 0      | 0        |
| Unknown                                   | 0     | 0     | 0     | 0     | 0     | 0    | 0      | 0        |
| Black                                     |       |       |       |       |       |      |        |          |
| Female                                    | 0     | 0     | 0     | 0     | 0     | 0    | 0      | 0        |
| Male                                      | 0     | 0     | 0     | 0     | 0     | 0    | 0      | 0        |
| Unknown                                   | 0     | 0     | 0     | 0     | 0     | 0    | 0      | 0        |
| American Indian/Alaskan Native            |       |       |       |       |       |      |        |          |
| Female                                    | 0     | 0     | 0     | 0     | 0     | 0    | 0      | 0        |
| Male                                      | 0     | 0     | 0     | 0     | 0     | 0    | 0      | 0        |
| Unknown                                   | 0     | 0     | 0     | 0     | 0     | 0    | 0      | 0        |
| Native Hawaiian Or Other Pacific Islander |       |       |       |       |       |      |        |          |
| Female                                    | 0     | 0     | 0     | 0     | 0     | 0    | 0      | 0        |
| Male                                      | 0     | 0     | 0     | 0     | 0     | 0    | 0      | 0        |
| Unknown                                   | 0     | 0     | 0     | 0     | 0     | 0    | 0      | 0        |
| Unknown                                   |       |       |       |       |       |      |        |          |
| Female                                    | 0     | 0     | 0     | 0     | 0     | 0    | 0      | 0        |
| Male                                      | 0     | 0     | 0     | 0     | 0     | 0    | 0      | 0        |
| Unknown                                   | 0     | 0     | 0     | 0     | 0     | 0    | 0      | 0        |
| White                                     |       |       |       |       |       |      |        |          |
| Female                                    | 0     | 0     | 0     | 0     | 2     | 0    | 2      | 0        |
| Male                                      | 0     | 0     | 0     | 0     | 0     | 0    | 0      | 0        |
| Unknown                                   | 0     | 0     | 0     | 0     | 0     | 0    | 0      | 0        |
| Unknown                                   | 0     | 0     | U     | 0     | U     | U    | U      | U        |
| Totals:                                   | 0     | 0     | 0     | 0     | 2     | 0    | 2      | 0        |

Protective Custody Arrests By Age / Sex