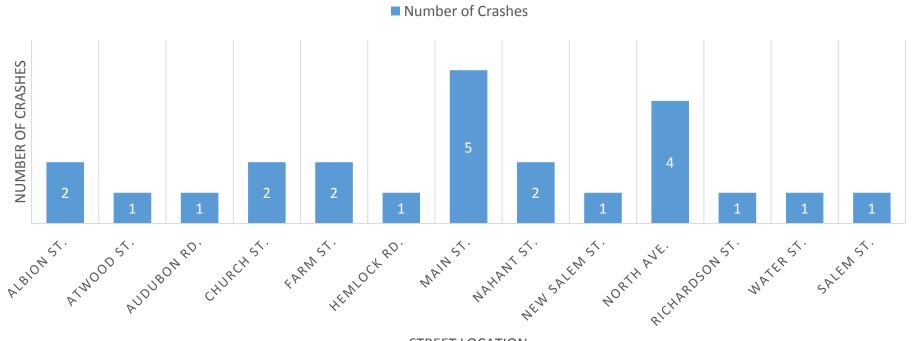

### Crash Locations:

| Street/Location: | Injuries: | <u>Fatalities:</u> | <u>OUI Invld.</u> | <u>Pedestrian:</u> | <u>Bicyclists:</u> | #of Accidents: |
|------------------|-----------|--------------------|-------------------|--------------------|--------------------|----------------|
|                  | 2         | 2                  | 2                 | 2                  | 2                  |                |
| 383 SALEM ST     | 0         | 0                  | 0                 | 0                  | 0                  | 1              |
| ALBION ST        | 0         | 0                  | 0                 | 0                  | 0                  | 2              |
| ATWOOD AVE       | 0         | 0                  | 0                 | 0                  | 0                  | 1              |
| AUDUBON RD       | 0         | 0                  | 0                 | 0                  | 0                  | 1              |
| CHURCH ST        | 0         | 0                  | 0                 | 0                  | 0                  | 2              |
| FARM ST          | 0         | 0                  | 0                 | 0                  | 0                  | 2              |
| HEMLOCK RD       | 0         | 0                  | 0                 | 0                  | 0                  | 1              |
| MAIN ST          | 1         | 0                  | 0                 | 0                  | 1                  | 5              |
| NAHANT ST        | 0         | 0                  | 0                 | 0                  | 0                  | 2              |
| NEW SALEM ST     | 0         | 0                  | 0                 | 0                  | 0                  | 1              |
| NORTH AVE        | 0         | 0                  | 0                 | 0                  | 0                  | 4              |
| RICHARDSON ST    | 0         | 0                  | 0                 | 0                  | 0                  | 1              |
| WATER ST         | 1         | 0                  | 0                 | 0                  | 0                  | 1              |
|                  |           |                    |                   |                    |                    |                |
| Totals:          | 2         | 0                  | 0                 | 0                  | 1                  | 24             |

### **CRASH LOCATION GRAPH:**

STREET LOCATION