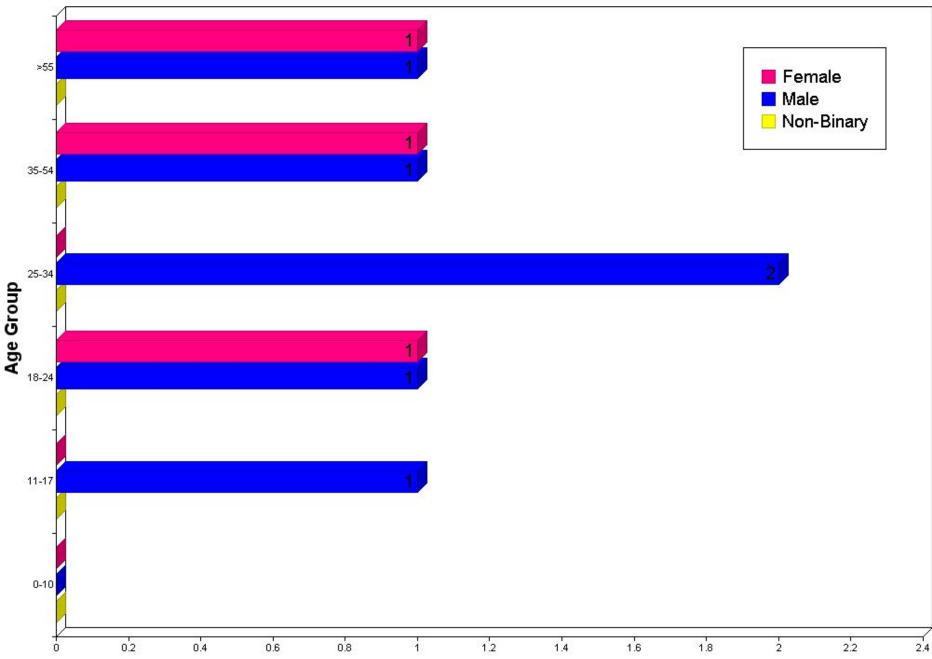

#### Summons Arrests by Race, Sex, and Age:

|                                           | 00-10 | 11-17 | 18-24 | 25-34 | 35-54 | > 55 | TOTALS | Hispanic |
|-------------------------------------------|-------|-------|-------|-------|-------|------|--------|----------|
| Asian                                     |       |       |       |       |       |      |        |          |
| Female                                    | 0     | 0     | 0     | 0     | 0     | 0    | 0      | 0        |
| Male                                      | 0     | 0     | 0     | 0     | 0     | 0    | 0      | 0        |
| Unknown                                   | 0     | 0     | 0     | 0     | 0     | 0    | 0      | 0        |
| Black                                     |       |       |       |       |       |      |        |          |
| Female                                    | 0     | 0     | 1     | 0     | 0     | 0    | 1      | 0        |
| Male                                      | 0     | 0     | 0     | 0     | 0     | 0    | 0      | 0        |
| Unknown                                   | 0     | 0     | 0     | 0     | 0     | 0    | 0      | 0        |
| Shkilowii                                 | 0     | 0     | 0     | 0     | 0     | 0    | 0      | 0        |
| American Indian/Alaskan Native            |       |       |       |       |       |      |        |          |
| Female                                    | 0     | 0     | 0     | 0     | 0     | 0    | 0      | 0        |
| Male                                      | 0     | 0     | 0     | 0     | 0     | 0    | 0      | 0        |
| Unknown                                   | 0     | 0     | 0     | 0     | 0     | 0    | 0      | 0        |
|                                           |       |       |       |       |       |      |        |          |
| Native Hawaiian Or Other Pacific Islander | -     | -     | -     | -     | -     | -    |        | -        |
| Female                                    | 0     | 0     | 0     | 0     | 0     | 0    | 0      | 0        |
| Male                                      | 0     | 0     | 0     | 0     | 0     | 0    | 0      | 0        |
| Unknown                                   | 0     | 0     | 0     | 0     | 0     | 0    | 0      | 0        |
| Unknown                                   |       |       |       |       |       |      |        |          |
| Female                                    | 0     | 0     | 0     | 0     | 0     | 0    | 0      | 0        |
| Male                                      | 0     | 0     | 0     | 0     | 0     | 0    | 0      | 0        |
| Unknown                                   | 0     | 0     | 0     | 0     | 0     | 0    | 0      | 0        |
| NATE 24 -                                 |       |       |       |       |       |      |        |          |
| White                                     | •     | 0     | •     | •     |       |      | 2      | 0        |
| Female                                    | 0     | 0     | 0     | 0     | 1     | 1    | 2      | 0        |
| Male                                      | 0     | 1     | 1     | 2     | 1     | 1    | 6      | 2        |
| Unknown                                   | 0     | 0     | 0     | 0     | 0     | 0    | 0      | 0        |
| Totals:                                   | 0     | 1     | 2     | 2     | 2     | 2    | 9      | 0        |

#### Summons Arrests By Age / Sex