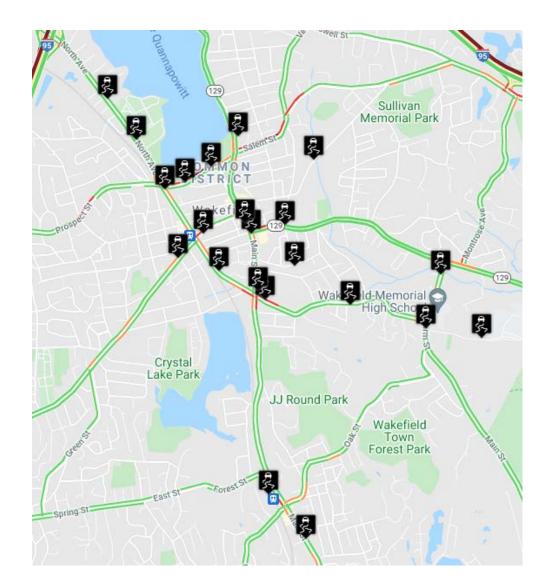

| 0                  | 1              |
| NORTH AVE        | 0         | 0                  | 0                 | 0                  | 0                  | 4              |
| RICHARDSON ST    | 0         | 0                  | 0                 | 0                  | 0                  | 1              |
| WATER ST         | 1         | 0                  | 0                 | 0                  | 0                  | 1              |
|                  |           |                    |                   |                    |                    |                |
| Totals:          | 2         | 0                  | 0                 | 0                  | 1                  | 24             |



### **CRASH LOCATION GRAPH:**





STREET LOCATION



### **CRASH LOCATION MAP:**







### Motor Vehicle Violations:



| <u>State Law:</u> | <u>Fine Total:</u> | <u>Civil:</u> | <u>Warnings:</u> | <u>Arrests:</u> | <u>Criminal App.</u> | <u>Totals:</u> |  |
|-------------------|--------------------|---------------|------------------|-----------------|----------------------|----------------|--|
|                   |                    |               |                  |                 |                      |                |  |
| 540CMR2205 / B    | 35.00              | 1             | 0                | 0               | 0                    | 1              |  |
| 89 / 11           | 0.00               | 0             | 2                | 0               | 0                    | 2              |  |
| 89 / 4A           | 0.00               | 0             | 1