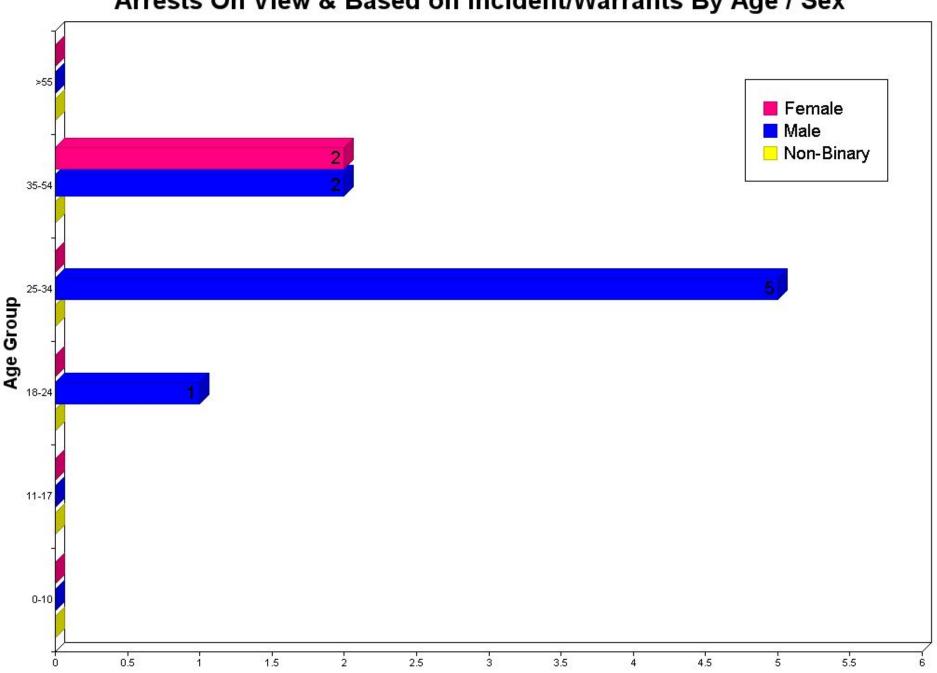

#### On View Arrests Based on Incident/Warrant by Race, Sex, and Age:

|                                           | 00-10 | 11-17 | 18-24 | 25-34 | 35-54 | > 55 | TOTALS | Hispanic |
|-------------------------------------------|-------|-------|-------|-------|-------|------|--------|----------|
| Asian                                     |       |       |       |       |       |      |        |          |
| Female                                    | 0     | 0     | 0     | 0     | 0     | 0    | 0      | 0        |
| Male                                      | 0     | 0     | 0     | 0     | 0     | 0    | 0      | 0        |
| Unknown                                   | 0     | 0     | 0     | 0     | 0     | 0    | 0      | 0        |
| Black                                     |       |       |       |       |       |      |        |          |
| Female                                    | 0     | 0     | 0     | 0     | 0     | 0    | 0      | 0        |
| Male                                      | 0     | 0     | 0     | 0     | 0     | 0    | 0      | 0        |
| Unknown                                   | 0     | 0     | 0     | 0     | 0     | 0    | 0      | 0        |
| American Indian/Alaskan Native            |       |       |       |       |       |      |        |          |
| Female                                    | 0     | 0     | 0     | 0     | 0     | 0    | 0      | 0        |
| Male                                      | 0     | 0     | 0     | 0     | 0     | 0    | 0      | 0        |
| Unknown                                   | 0     | 0     | 0     | 0     | 0     | 0    | 0      | 0        |
| Native Hawaiian Or Other Pacific Islander |       |       |       |       |       |      |        |          |
| Female                                    | 0     | 0     | 0     | 0     | 0     | 0    | 0      | 0        |
| Male                                      | 0     | 0     | 0     | 0     | 0     | 0    | 0      | 0        |
| Unknown                                   | 0     | 0     | 0     | 0     | 0     | 0    | 0      | 0        |
| Unknown                                   |       |       |       |       |       |      |        |          |
| Female                                    | 0     | 0     | 0     | 0     | 0     | 0    | 0      | 0        |
| Male                                      | 0     | 0     | 0     | 0     | 0     | 0    | 0      | 0        |
| Unknown                                   | 0     | 0     | 0     | 0     | 0     | 0    | 0      | 0        |
| White                                     |       |       |       |       |       |      |        |          |
| Female                                    | 0     | 0     | 0     | 0     | 2     | 0    | 2      | 0        |
| Male                                      | 0     | 0     | 1     | 5     | 2     | 0    | 8      | 0        |
| Unknown                                   | 0     | 0     | 0     | 0     | 0     | 0    | 0      | 0        |
| Totals:                                   | 0     | 0     | 1     | 5     | 4     | 0    | 10     | 0        |

Arrests On View & Based on Incident/Warrants By Age / Sex