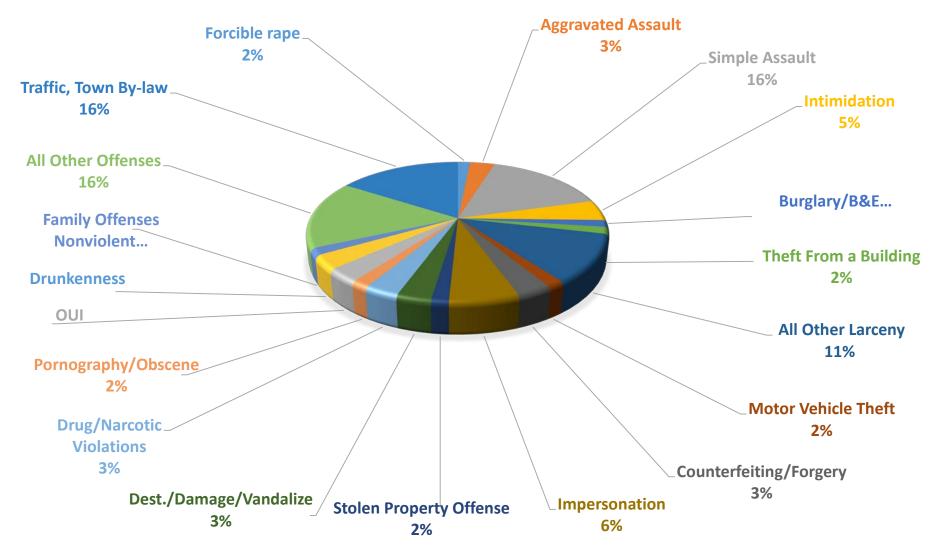

# Offenses (IBR) By Month

#### Incident Based Reporting (IBR):

| Forcible Rape                  | 1  |
|--------------------------------|----|
| Aggravated Assault             | 2  |
| Simple Assault                 | 10 |
| Intimidation                   | 3  |
| Burglary / Breaking And Enteri | 1  |
| Theft From Building            | 1  |
| All Other Larceny              | 7  |
| Motor Vehicle Theft            | 1  |
| Counterfeiting / Forgery       | 2  |
| Impersonation                  | 4  |
| Stolen Property Offenses       | 1  |
| Destruction / Damage / Vandali | 2  |
| Drug / Narcotic Violations     | 2  |
| Pornography / Obscene Material | 1  |
| Driving Under The Influence    | 2  |
| Drunkenness                    | 2  |
| Family Offenses, Nonviolent    | 1  |
| All Other Offenses             | 10 |
| Traffic, Town By-Law Offenses  | 10 |
|                                |    |