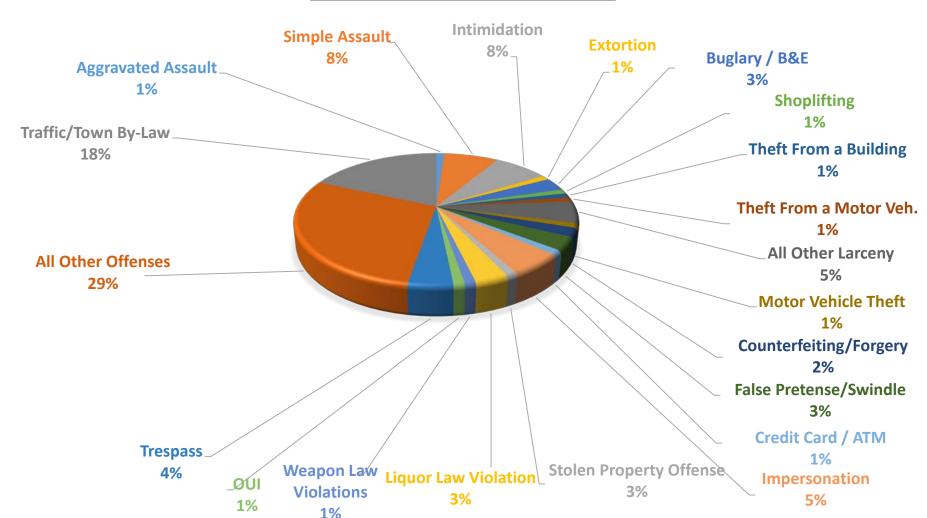

#### Incident Based Reporting (IBR) for Nov. '23: Number of Incidents: **Aggravated Assault** 1 Simple Assault 7 Intimidation 7 Extortion / Blackmail 1 Burglary / Breaking And Entering 3 Shoplifting 1 Theft From Building Theft From Motor Vehicle All Other Larceny 5 Motor Vehicle Theft 1 Counterfeiting / Forgery 2 False Pretenses / Swindle / Coerce 3 Credit Card / Automatic Teller 1 Impersonation 5 **Stolen Property Offenses** Destruction / Damage / Vandalize 3 Weapon Law Violations Driving Under The Influence 1 **Trespass Of Real Property** 4 All Other Offenses 27 Traffic, Town By-Law Offenses 17 Total Number of Offenses: 93