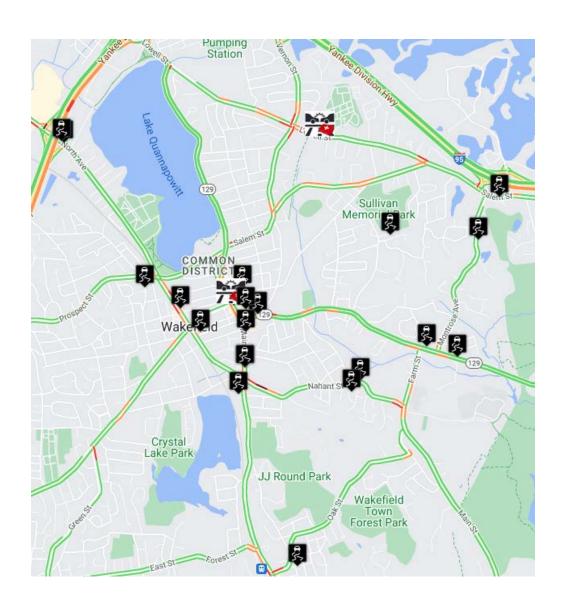

## **Crash Breakdown:**

| Street/Location: | <u>Injuries:</u> | <u>Fatalities:</u> | <u>OUI Invl:</u> | <u>Pedestrian:</u> | <u>Bicyclists:</u> | # of Accidents: |
|------------------|------------------|--------------------|------------------|--------------------|--------------------|-----------------|
| ALBION ST        | 1                | 0                  | 0                | 1                  | 0                  | 1               |
|                  | _                | •                  | Ü                | 1                  | •                  | 1               |
| CEDAR ST         | 0                | 0                  | 0                | 0                  | 0                  | 1,              |
| CRESCENT ST      | 0                | 0                  | 0                | 0                  | 0                  | 1               |
| DAVEY LN         | 0                | 0                  | 0                | 0                  | 0                  | 1               |
| GREENWOOD AVE    | 0                | 0                  | 0                | 0                  | 0                  | 1               |
| KATHLEEN DR      | 1                | 0                  | 0                | 0                  | 0                  | 1               |
| LINCOLN ST       | 0                | 0                  | 0                | 0                  | 0                  | 1               |
| LOWELL ST        | 1                | 0                  | 0                | 1                  | 0                  | 1               |
| MAIN ST          | 1                | 0                  | 0                | 1                  | 0                  | 4               |
| MONTROSE AVE     | 0                | 0                  | 0                | 0                  | 0                  | 1               |
| NAHANT ST        | 2                | 0                  | 0                | 0                  | 0                  | 1               |
| NORTH AVE        | 1                | 0                  | 0                | 0                  | 0                  | 3               |
| PROSPECT ST      | 0                | 0                  | 0                | 0                  | 0                  | 1               |
| RAILROAD AVE     | 0                | 0                  | 0                | 0                  | 0                  | 2               |
| SALEM ST         | 0                | 0                  | 0                | 0                  | 0                  | 1               |
| TUTTLE ST        | 0                | 0                  | 0                | 0                  | 0                  | 1               |
| WATER ST         | 3                | 0                  | 0                | 0                  | 0                  | 3               |
| WEST WATER ST    | 0                | 0                  | 0                | 0                  | 0                  | 1               |
| Totals:          | 10               | 0                  | 0                | 3                  | 0                  | <i>26</i>       |

#### **CRASH LOCATION MAP:**