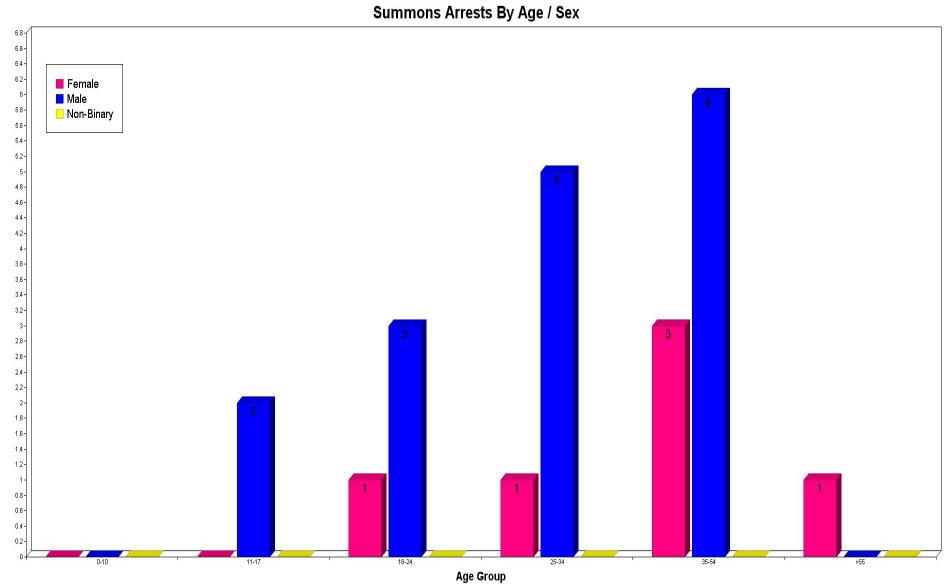

#### Summons to Court Totals:

#### Summons Arrests by Race, Sex, and Age:

|                                           | 00-10 | 11-17 | 18-24 | 25-34 | 35-54 | > 55 | TOTALS | Hispanic |
|-------------------------------------------|-------|-------|-------|-------|-------|------|--------|----------|
| Asian                                     |       |       |       |       |       |      |        |          |
| Female                                    | 0     | 0     | 0     | 0     | 0     | 0    | 0      | 0        |
| Male                                      | 0     | 0     | 0     | 0     | 0     | 0    | 0      | 0        |
| Unknown                                   | 0     | 0     | 0     | 0     | 0     | 0    | 0      | 0        |
|                                           |       |       |       |       |       |      |        |          |
| Black                                     |       |       |       |       |       |      |        |          |
| Female                                    | 0     | 0     | 0     | 0     | 0     | 0    | 0      | 0        |
| Male                                      | 0     | 0     | 0     | 1     | 0     | 0    | 1      | 0        |
| Unknown                                   | 0     | 0     | 0     | 0     | 0     | 0    | 0      | 0        |
|                                           |       |       |       |       |       |      |        |          |
| American Indian/Alaskan Native            |       |       |       |       |       |      |        |          |
| Female                                    | 0     | 0     | 0     | 0     | 0     | 0    | 0      | 0        |
| Male                                      | 0     | 0     | 0     | 0     | 0     | 0    | 0      | 0        |
| Unknown                                   | 0     | 0     | 0     | 0     | 0     | 0    | 0      | 0        |
| Native Hawaiian Or Other Pacific Islander |       |       |       |       |       |      |        |          |
| Female                                    | 0     | 0     | 0     | 0     | 0     | 0    | 0      | 0        |
| Male                                      | 0     | 0     | 0     | 0     | 0     | 0    | 0      | 0        |
| Unknown                                   | 0     | 0     | 0     | 0     | 0     | 0    | 0      | 0        |
|                                           |       |       |       |       |       |      |        |          |
| Unknown                                   |       |       |       |       |       |      |        |          |
| Female                                    | 0     | 0     | 0     | 0     | 1     | 0    | 1      | 0        |
| Male                                      | 0     | 0     | 0     | 0     | 0     | 0    | 0      | 0        |
| Unknown                                   | 0     | 0     | 0     | 0     | 0     | 0    | 0      | 0        |
| White                                     |       |       |       |       |       |      |        |          |
| Female                                    | 0     | 0     | 1     | 1     | 3     | 1    | 6      | 0        |
| Male                                      | 0     | 2     | 3     | 4     | 6     | 0    | 15     | 2        |
| Unknown                                   | 0     | 0     | 0     | 0     | 0     | 0    | 0      | 0        |
| Totals:                                   | 0     | 2     | 4     | 6     | 9     | 1    | 22     | 2        |
| IUIAIS.                                   | U     | 2     | 4     | 0     | 7     | 1    | 22     | 2        |