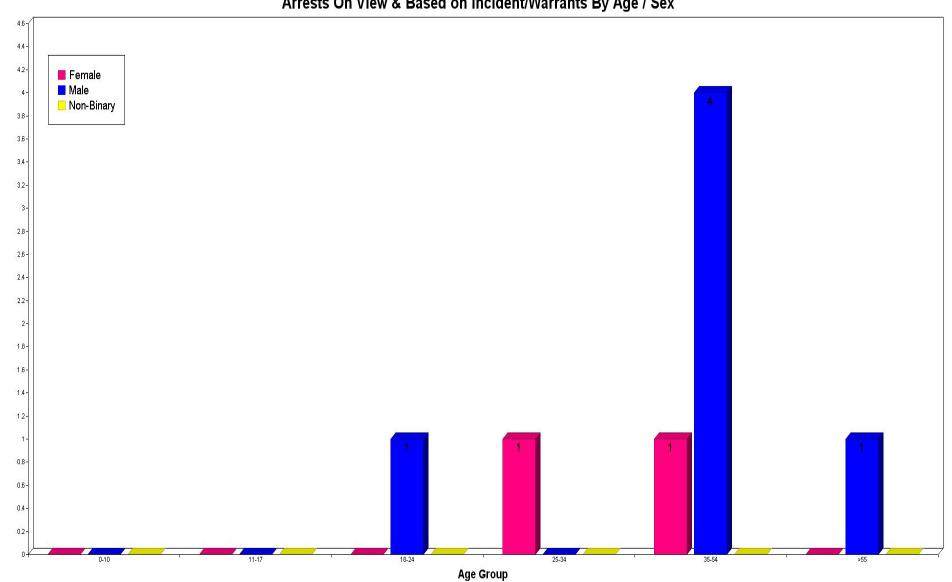

#### On View Arrests Based on Incident/Warrant by Race, Sex, and Age:

|                                           | 00-10 | 11-17 | 18-24 | 25-34 | 35-54 | > 55 | TOTALS | Hispanic |
|-------------------------------------------|-------|-------|-------|-------|-------|------|--------|----------|
| Asian                                     |       |       |       |       |       |      |        |          |
| Female                                    | 0     | 0     | 0     | 0     | 0     | 0    | 0      | 0        |
| Male                                      | 0     | 0     | 0     | 0     | 0     | 0    | 0      | 0        |
| Unknown                                   | 0     | 0     | 0     | 0     | 0     | 0    | 0      | 0        |
| Black                                     |       |       |       |       |       |      |        |          |
| Female                                    | 0     | 0     | 0     | 0     | 0     | 0    | 0      | 0        |
| Male                                      | 0     | 0     | 0     | 0     | 0     | 0    | 0      | 0        |
| Unknown                                   | 0     | 0     | 0     | 0     | 0     | 0    | 0      | 0        |
| American Indian/Alaskan Native            |       |       |       |       |       |      |        |          |
| Female                                    | 0     | 0     | 0     | 0     | 0     | 0    | 0      | 0        |
| Male                                      | 0     | 0     | 0     | 0     | 0     | 0    | 0      | 0        |
| Unknown                                   | 0     | 0     | 0     | 0     | 0     | 0    | 0      | 0        |
| Native Hawaiian Or Other Pacific Islander |       |       |       |       |       |      |        |          |
| Female                                    | 0     | 0     | 0     | 0     | 0     | 0    | 0      | 0        |
| Male                                      | 0     | 0     | 0     | 0     | 0     | 0    | 0      | 0        |
| Unknown                                   | 0     | 0     | 0     | 0     | 0     | 0    | 0      | 0        |
| Unknown                                   |       |       |       |       |       |      |        |          |
| Female                                    | 0     | 0     | 0     | 0     | 0     | 0    | 0      | 0        |
| Male                                      | 0     | 0     | 0     | 0     | 0     | 0    | 0      | 0        |
| Unknown                                   | 0     | 0     | 0     | 0     | 0     | 0    | 0      | 0        |
| White                                     |       |       |       |       |       |      |        |          |
| Female                                    | 0     | 0     | 0     | 1     | 1     | 0    | 2      | 0        |
| Male                                      | 0     | 0     | 1     | 0     | 4     | 1    | 6      | 1        |
| Unknown                                   | 0     | 0     | 0     | 0     | 0     | 0    | 0      | 0        |
| Totals:                                   | 0     | 0     | 1     | 1     | 5     | 1    | 8      | 1        |

#### Arrests On View & Based on Incident/Warrants By Age / Sex