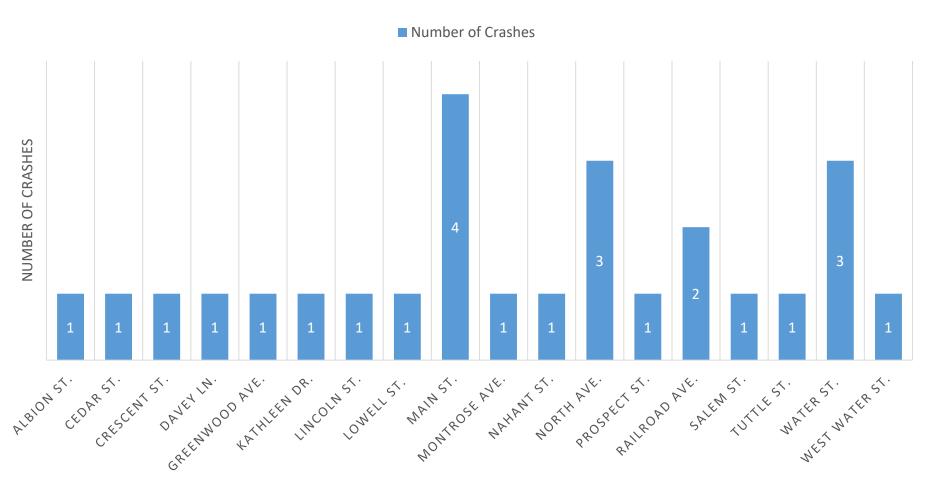

## **Crash Breakdown:**

| Street/Location: | <u>Injuries:</u> | <u>Fatalities:</u> | <u>OUI Invl:</u> | <u>Pedestrian:</u> | <u>Bicyclists:</u> | # of Accidents: |
|------------------|------------------|--------------------|------------------|--------------------|--------------------|-----------------|
| ALBION ST        | 1                | 0                  | 0                | 1                  | 0                  | 1               |
|                  | _                | •                  | Ü                | 1                  | •                  | 1               |
| CEDAR ST         | 0                | 0                  | 0                | 0                  | 0                  | 1,              |
| CRESCENT ST      | 0                | 0                  | 0                | 0                  | 0                  | 1               |
| DAVEY LN         | 0                | 0                  | 0                | 0                  | 0                  | 1               |
| GREENWOOD AVE    | 0                | 0                  | 0                | 0                  | 0                  | 1               |
| KATHLEEN DR      | 1                | 0                  | 0                | 0                  | 0                  | 1               |
| LINCOLN ST       | 0                | 0                  | 0                | 0                  | 0                  | 1               |
| LOWELL ST        | 1                | 0                  | 0                | 1                  | 0                  | 1               |
| MAIN ST          | 1                | 0                  | 0                | 1                  | 0                  | 4               |
| MONTROSE AVE     | 0                | 0                  | 0                | 0                  | 0                  | 1               |
| NAHANT ST        | 2                | 0                  | 0                | 0                  | 0                  | 1               |
| NORTH AVE        | 1                | 0                  | 0                | 0                  | 0                  | 3               |
| PROSPECT ST      | 0                | 0                  | 0                | 0                  | 0                  | 1               |
| RAILROAD AVE     | 0                | 0                  | 0                | 0                  | 0                  | 2               |
| SALEM ST         | 0                | 0                  | 0                | 0                  | 0                  | 1               |
| TUTTLE ST        | 0                | 0                  | 0                | 0                  | 0                  | 1               |
| WATER ST         | 3                | 0                  | 0                | 0                  | 0                  | 3               |
| WEST WATER ST    | 0                | 0                  | 0                | 0                  | 0                  | 1               |
| Totals:          | 10               | 0                  | 0                | 3                  | 0                  | <i>26</i>       |

#### **CRASH LOCATION GRAPH:**

STREET LOCATION