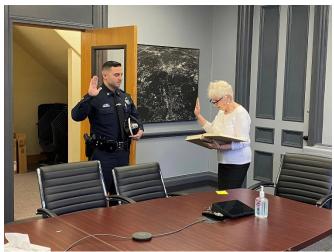

On November 2<sup>nd</sup>, Detectives Christopher Grace and John Ryan were awarded the Hanna Medal of Honor Award at a ceremony at Mechanics Hall in Worcester, MA. This is the highest level award in the Commonwealth of Massachusetts for a police officer. The award was presented by Governor Baker for their heroic actions at a homicide scene on Otis Street in January of 2021. We congratulate both of them and appreciate the tremendous efforts of everyone that was involved in this very difficult case. On November 30<sup>th</sup>, Officer Nicholas Benoit was sworn in as a member of the WPD. Nick joins us after serving as a Patrol Officer with the Concord Police Department for the past three years. We are fortunate to have him on our team with his strong experience and high level of interest in policing