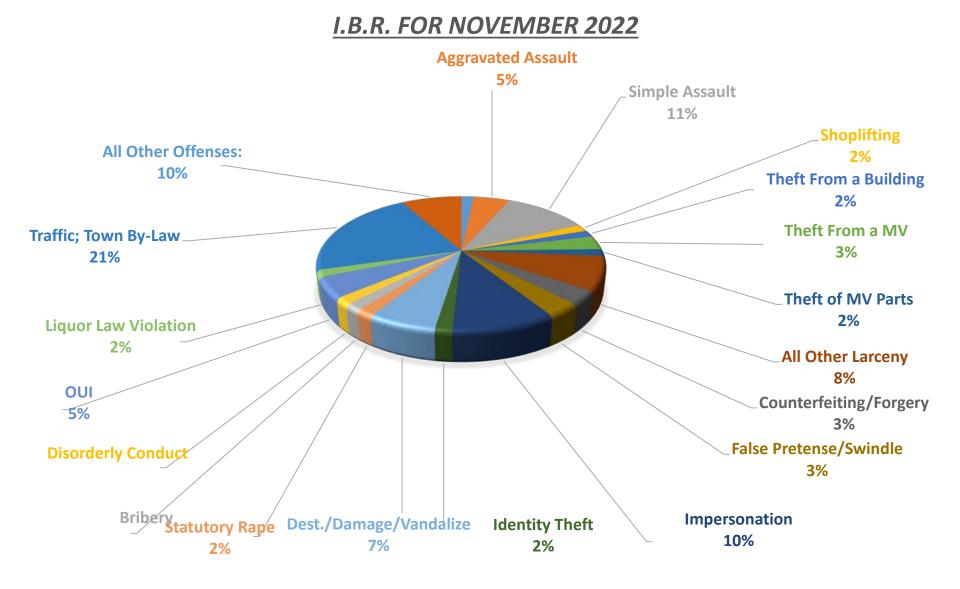

# Offenses (IBR) By Month

Incident Based Reporting for November 2022: # of Incidents:

| Aggravated Assault                 | 3  |
|------------------------------------|----|
| Simple Assault                     | 7  |
| Shoplifting                        | 1  |
| Theft From Building                | 1  |
| Theft From Motor Vehicle           | 2  |
| Theft Of Motor Vehicle Parts       | 1  |
| All Other Larceny                  | 5  |
| Counterfeiting / Forgery           | 2  |
| False Pretenses / Swindle / Coerce | 2  |
| Impersonation                      | 6  |
| Identity Theft                     | 1  |
| Destruction / Damage / Vandalize   | 4  |
| Statutory Rape                     | 1  |
| Bribery                            | 1  |
| Disorderly Conduct                 | 1  |
| Driving Under The Influence        | 3  |
| Liquor Law Violations              | 1  |
| All Other Offenses                 | 6  |
| Traffic, Town By-Law Offenses      | 13 |
|                                    |    |
| Total Number of Incidents:         | 62 |