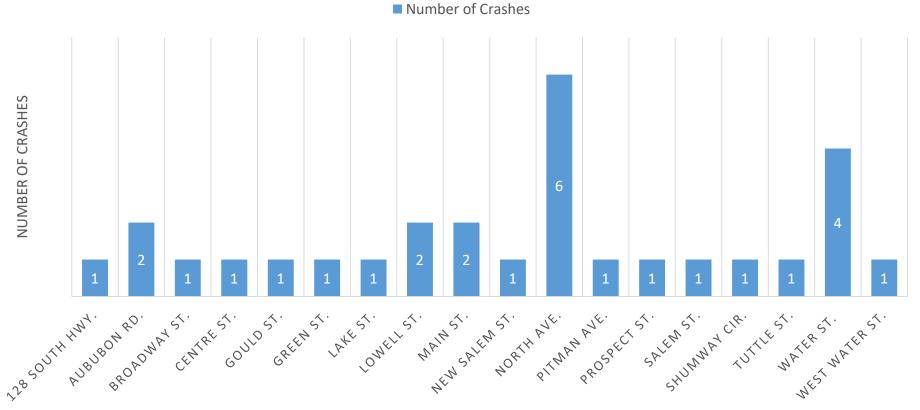

# Crash Locations:

| <u>Street/Location:</u> | <u>Injuries:</u> | <u>Fatalities:</u> | <u>O.U.I. Invld.</u> | <u>Pedestrian:</u> | <u>Bicyclists:</u> | <u># of Crashes:</u> |
|-------------------------|------------------|--------------------|----------------------|--------------------|--------------------|----------------------|
| 128 SOUTH HWY           | 0                | 0                  | 0                    | 0                  | 0                  | 1                    |
| AUDUBON RD              | 0                | 0                  | 0                    | 0                  | 0                  | 2                    |
| BROADWAY                | 0                | 0                  | 0                    | 0                  | 0                  | 1                    |
| CENTRE ST               | 0                | 0                  | 0                    | 0                  | 0                  | 1                    |
| GOULD ST                | 0                | 0                  | 0                    | 0                  | 0                  | 1                    |
| GREEN ST                | 1                | 0                  | 0                    | 0                  | 0                  | 1                    |
| LAKE ST                 | 0                | 0                  | 0                    | 0                  | 0                  | 1                    |
| LOWELL ST               | 0                | 0                  | 0                    | 0                  | 0                  | 2                    |
| MAIN ST                 | 0                | 0                  | 0                    | 0                  | 0                  | 2                    |
| NEW SALEM ST            | 1                | 0                  | 0                    | 0                  | 0                  | 1                    |
| NORTH AVE               | 1                | 0                  | 0                    | 1                  | 0                  | 6                    |
| PITMAN AVE              | 2                | 0                  | 0                    | 0                  | 0                  | 1                    |
| PROSPECT ST             | 0                | 0                  | 0                    | 0                  | 0                  | 1                    |
| SALEM ST                | 1                | 0                  | 0                    | 1                  | 0                  | 1                    |
| SHUMWAY CIR             | 0                | 0                  | 0                    | 0                  | 0                  | 1                    |
| TUTTLE ST               | 0                | 0                  | 0                    | 0                  | 0                  | 1                    |
| WATER ST                | 1                | 0                  | 0                    | 1                  | 0                  | 4                    |
| WEST WATER ST           | 0                | 0                  | 0                    | 0                  | 0                  | 1                    |
|                         |                  |                    |                      |                    |                    |                      |
| Totals:                 | 7                | 0                  | 0                    | 3                  | 0                  | 29                   |

# **CRASH LOCATION GRAPH:**

STREET LOCATION