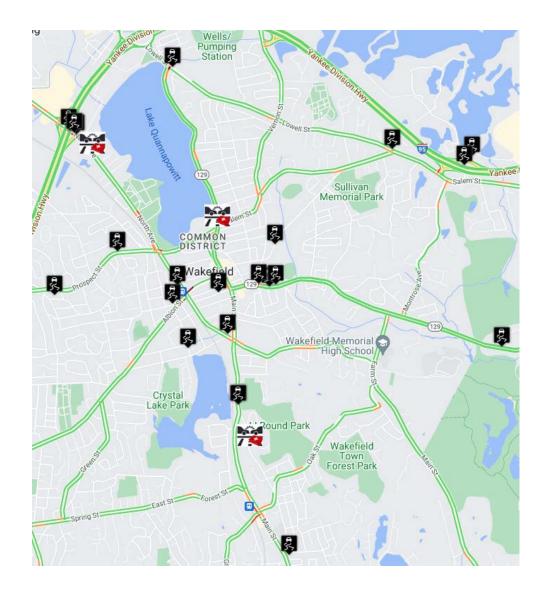

# Crash Locations:

| <u>Street/Location:</u> | <u>Injuries:</u> | <u>Fatalities:</u> | <u>O.U.I. Invld.</u> | <u>Pedestrian:</u> | <u>Bicyclists:</u> | <u># of Crashes:</u> |
|-------------------------|------------------|--------------------|----------------------|--------------------|--------------------|----------------------|
| 128 SOUTH HWY           | 0                | 0                  | 0                    | 0                  | 0                  | 1                    |
| AUDUBON RD              | 0                | 0                  | 0                    | 0                  | 0                  | 2                    |
| BROADWAY                | 0                | 0                  | 0                    | 0                  | 0                  | 1                    |
| CENTRE ST               | 0                | 0                  | 0                    | 0                  | 0                  | 1                    |
| GOULD ST                | 0                | 0                  | 0                    | 0                  | 0                  | 1                    |
| GREEN ST                | 1                | 0                  | 0                    | 0                  | 0                  | 1                    |
| LAKE ST                 | 0                | 0                  | 0                    | 0                  | 0                  | 1                    |
| LOWELL ST               | 0                | 0                  | 0                    | 0                  | 0                  | 2                    |
| MAIN ST                 | 0                | 0                  | 0                    | 0                  | 0                  | 2                    |
| NEW SALEM ST            | 1                | 0                  | 0                    | 0                  | 0                  | 1                    |
| NORTH AVE               | 1                | 0                  | 0                    | 1                  | 0                  | 6                    |
| PITMAN AVE              | 2                | 0                  | 0                    | 0                  | 0                  | 1                    |
| PROSPECT ST             | 0                | 0                  | 0                    | 0                  | 0                  | 1                    |
| SALEM ST                | 1                | 0                  | 0                    | 1                  | 0                  | 1                    |
| SHUMWAY CIR             | 0                | 0                  | 0                    | 0                  | 0                  | 1                    |
| TUTTLE ST               | 0                | 0                  | 0                    | 0                  | 0                  | 1                    |
| WATER ST                | 1                | 0                  | 0                    | 1                  | 0                  | 4                    |
| WEST WATER ST           | 0                | 0                  | 0                    | 0                  | 0                  | 1                    |
|                         |                  |                    |                      |                    |                    |                      |
| Totals:                 | 7                | 0                  | 0                    | 3                  | 0                  | 29                   |

# **CRASH LOCATION GRAPH:**

STREET LOCATION

# **CRASH LOCATION MAP:**