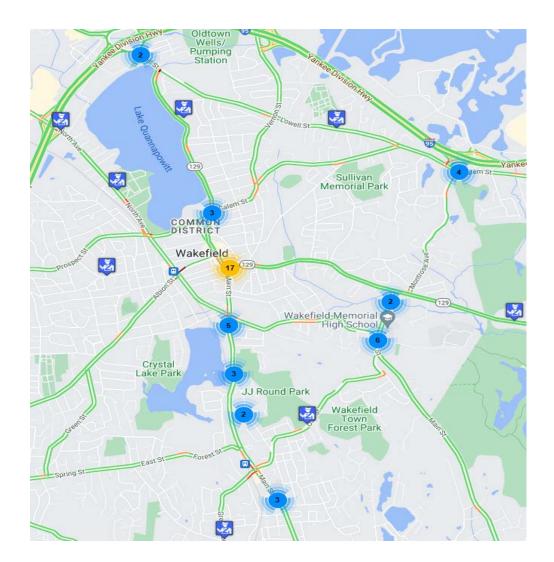

|
| Void-                              | 3                          |
| Speed measured by Radar-           | 11                         |
| Speed Measured by Clock-           | 0                          |
| Speed Measured by Estimate-        | 2                          |

| Speed Not Measured-           | 43 |
|-------------------------------|----|
| Accident Occurred-            | 0  |
| Citation Issued to OWNER-     | 0  |
| Road Divided-                 | 0  |
| CDL Licenses-                 | 0  |
| Commercial Vehicle-           | 0  |
| Hazardous Materials Involved- | 0  |

| Average speed (charged)      | 46MPH |
|------------------------------|-------|
| Average speed limit          | 29MPH |
| Average MPH over speed limit | 17MPH |



### **Citation Map:**