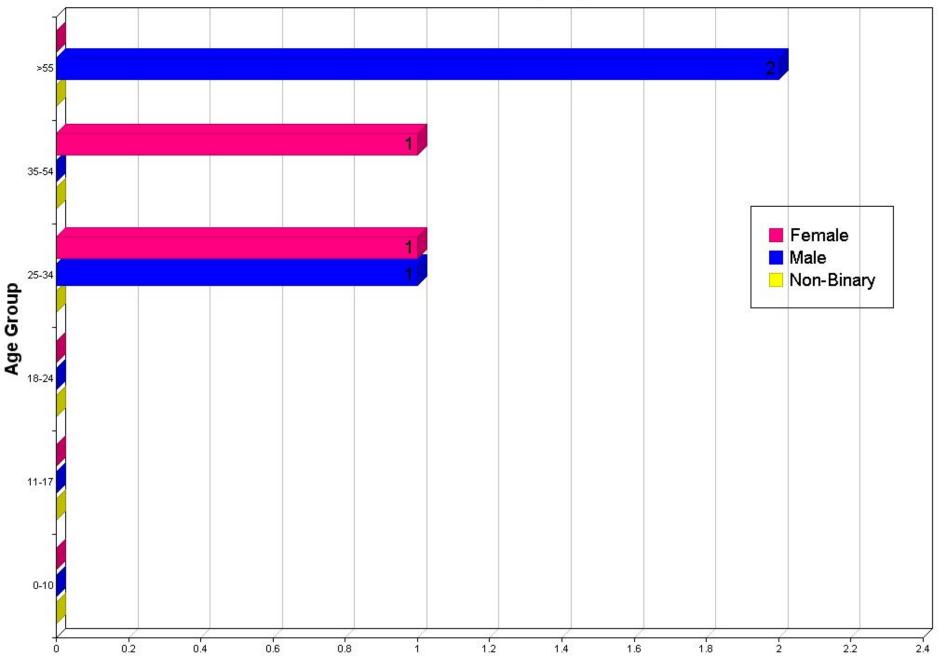

#### Summons Arrests by Race, Sex, and Age:

|                                           | 00-10 | 11-17 | 18-24 | 25-34 | 35-54 | > 55 | TOTALS | Hispanic |
|-------------------------------------------|-------|-------|-------|-------|-------|------|--------|----------|
| Asian                                     |       |       |       |       |       |      |        |          |
| Female                                    | 0     | 0     | 0     | 0     | 0     | 0    | 0      | 0        |
| Male                                      | 0     | 0     | 0     | 0     | 0     | 0    | 0      | 0        |
| Unknown                                   | 0     | 0     | 0     | 0     | 0     | 0    | 0      | 0        |
| Black                                     |       |       |       |       |       |      |        |          |
| Female                                    | 0     | 0     | 0     | 0     | 1     | 0    | 1      | 1        |
| Male                                      | 0     | 0     | 0     | 0     | 0     | 0    | 0      | 0        |
| Unknown                                   | 0     | 0     | 0     | 0     | 0     | 0    | 0      | 0        |
| American Indian/Alaskan Native            |       |       |       |       |       |      |        |          |
| Female                                    | 0     | 0     | 0     | 0     | 0     | 0    | 0      | 0        |
| Male                                      | 0     | 0     | 0     | 0     | 0     | 0    | 0      | 0        |
| Unknown                                   | 0     | 0     | 0     | 0     | 0     | 0    | 0      | 0        |
| Native Hawaiian Or Other Pacific Islander |       |       |       |       |       |      |        |          |
| Female                                    | 0     | 0     | 0     | 0     | 0     | 0    | 0      | 0        |
| Male                                      | 0     | 0     | 0     | 0     | 0     | 0    | 0      | 0        |
| Unknown                                   | 0     | 0     | 0     | 0     | 0     | 0    | 0      | 0        |
| Unknown                                   |       |       |       |       |       |      |        |          |
| Female                                    | 0     | 0     | 0     | 0     | 0     | 0    | 0      | 0        |
| Male                                      | 0     | 0     | 0     | 0     | 0     | 0    | 0      | 0        |
| Unknown                                   | 0     | 0     | 0     | 0     | 0     | 0    | 0      | 0        |
| White                                     |       |       |       |       |       |      |        |          |
| Female                                    | 0     | 0     | 0     | 1     | 0     | 0    | 1      | 0        |
| Male                                      | 0     | 0     | 0     | 1     | 0     | 2    | 3      | 1        |
| Unknown                                   | 0     | 0     | 0     | 0     | 0     | 0    | 0      | 0        |
| Totals:                                   | 0     | 0     | 0     | 2     | 1     | 2    | 5      | 2        |

### Summons Arrests By Age / Sex

| Property Loss Value by Property Type:      | Dollar A | mount of Loss: |
|--------------------------------------------|----------|----------------|
| Alcohol                                    | \$       | 79.00          |
| Automobiles                                | \$       | 11,204.00      |
| Bicycles                                   | \$       | 1,350.00       |
| Clothes/Furs                               | \$       | 165.00         |
| Computer Hardware/Software                 | \$       | 1,700.00       |
| Household Goods                            | \$       | 17.00          |
| Jewelry/Precious Metals                    | \$       | 406.00         |
| Merchandise                                | \$       | 109.00         |
| Money                                      | \$       | 6,110.00       |
| Radios/Tvs/Vcrs                            | \$       | 100.00         |
| Structures-Single Occupancy Dwellings      | \$       | 10.00          |
| Structures-Other                           | \$       | 500.00         |
| Tools                                      | \$       | 396.00         |
| Vehicle Parts/Accessories                  | \$       | 260.00         |
| Camping/Hunting/Fishing Equipment/Supplies | \$       | 550.00         |
| Identity Documents                         | \$       | 10.00          |
| Identity-Intangible                        | \$       | 4,606.00       |
| Portable Electronic Communications         | \$       | 1,910.00       |
| Other                                      | \$       | 225.00         |
|                                            |          |                |