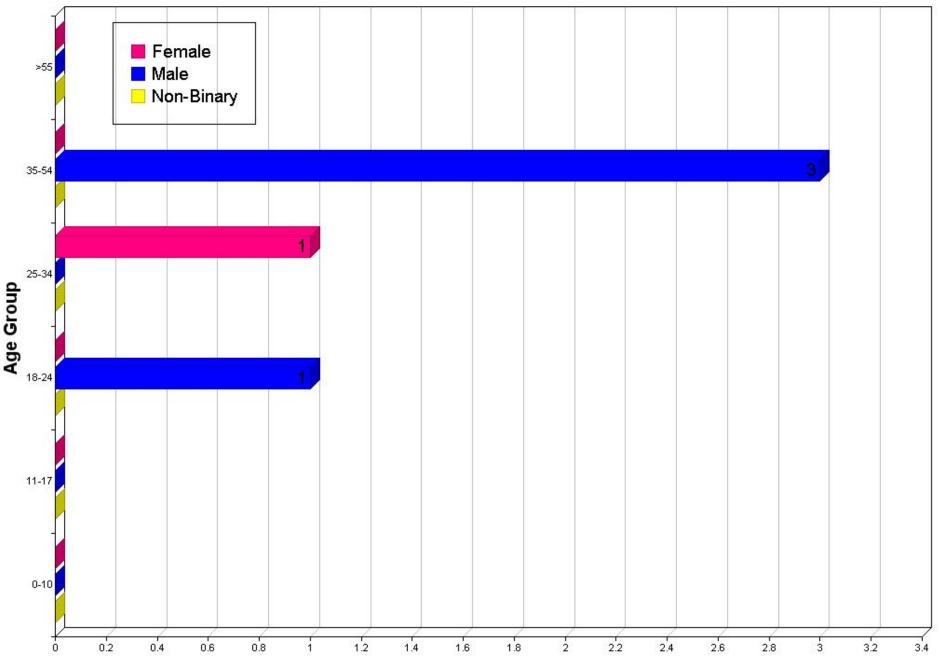

#### On View Arrests Based on Incident/Warrant by Race, Sex, and Age:

|                                           | 00-10 | 11-17 | 18-24 | 25-34 | 35-54 | > 55 | TOTALS | Hispanic |
|-------------------------------------------|-------|-------|-------|-------|-------|------|--------|----------|
| Asian                                     |       |       |       |       |       |      |        |          |
| Female                                    | 0     | 0     | 0     | 0     | 0     | 0    | 0      | 0        |
| Male                                      | 0     | 0     | 0     | 0     | 0     | 0    | 0      | 0        |
| Unknown                                   | 0     | 0     | 0     | 0     | 0     | 0    | 0      | 0        |
| Black                                     |       |       |       |       |       |      |        |          |
| Female                                    | 0     | 0     | 0     | 1     | 0     | 0    | 1      | 1        |
| Male                                      | 0     | 0     | 0     |       | 0     | 0    | 0      | 0        |
| Unknown                                   | 0     | 0     | 0     | 0     | 0     | 0    | 0      | 0        |
| American Indian/Alaskan Native            |       |       |       |       |       |      |        |          |
| Female                                    | 0     | 0     | 0     | 0     | 0     | 0    | 0      | 0        |
| Male                                      | 0     | 0     | 0     | 0     | 0     | 0    | 0      | 0        |
| Unknown                                   | 0     | 0     | 0     | 0     | 0     | 0    | 0      | 0        |
| Native Hawaiian Or Other Pacific Islander |       |       |       |       |       |      |        |          |
| Female                                    | 0     | 0     | 0     | 0     | 0     | 0    | 0      | 0        |
| Male                                      | 0     | 0     | 0     | 0     | 0     | 0    | 0      | 0        |
| Unknown                                   | 0     | 0     | 0     | 0     | 0     | 0    | 0      | 0        |
| Unknown                                   |       |       |       |       |       |      |        |          |
| Female                                    | 0     | 0     | 0     | 0     | 0     | 0    | 0      | 0        |
| Male                                      | 0     | 0     | 0     | 0     | 0     | 0    | 0      | 0        |
| Unknown                                   | 0     | 0     | 0     | 0     | 0     | 0    | 0      | 0        |
| White                                     |       |       |       |       |       |      |        |          |
| Female                                    | 0     | 0     | 0     | 0     | 0     | 0    | 0      | 0        |
| Male                                      | 0     | 0     | 1     | 0     | 3     | 0    | 4      | 3        |
| Unknown                                   | 0     | 0     | 0     | 0     | 0     | 0    | 0      | 0        |
| Totals:                                   | 0     | 0     | 1     | 1     | 3     | 0    | 5      | 4        |

### Arrests On View & Based on Incident/Warrants By Age / Sex