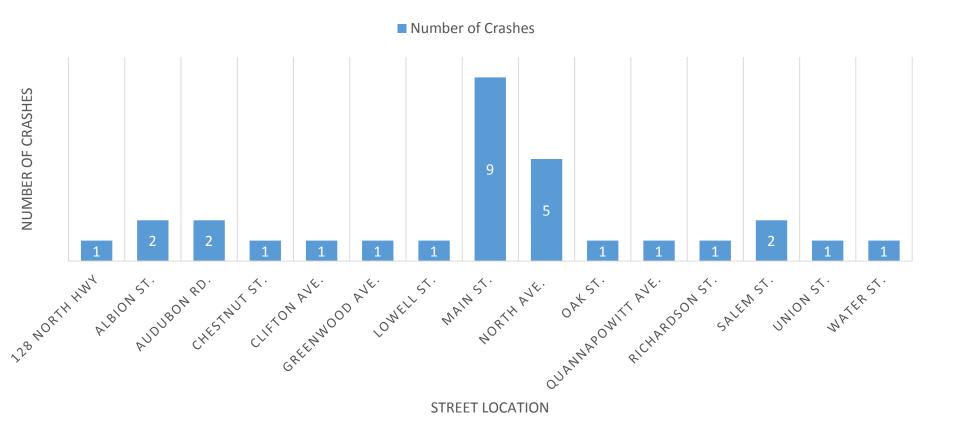

### Crash Locations:

| <u>Street/Location:</u> | <u>Injuries:</u> | <u>Fatalities:</u> | <u>OUI Invld.</u> | <u>Pedestrian:</u> | <u>Bicyclists:</u> | <u># of Accidents:</u> |
|-------------------------|------------------|--------------------|-------------------|--------------------|--------------------|------------------------|
|                         |                  |                    |                   |                    |                    |                        |
| 128 NORTH HWY           | 0                | 0                  | 0                 | 0                  | 0                  | 1                      |
| ALBION ST               | 0                | 0                  | 0                 | 0                  | 0                  | 2                      |
| AUDUBON RD              | 0                | 0                  | 0                 | 0                  | 0                  | 2                      |
| CHESTNUT ST             | 2                | 0                  | 0                 | 0                  | 0                  | 1                      |
| CLIFTON AVE             | 0                | 0                  | 0                 | 0                  | 0                  | 1                      |
| GREENWOOD AVE           | 0                | 0                  | 0                 | 0                  | 0                  | 1                      |
| LOWELL ST               | 0                | 0                  | 0                 | 0                  | 0                  | 1                      |
| MAIN ST                 | 3                | 0                  | 0                 | 1                  | 1                  | 9                      |
| NORTH AVE               | 0                | 0                  | 0                 | 0                  | 0                  | 5                      |
| OAK ST                  | 0                | 0                  | 0                 | 0                  | 0                  | 1                      |
| QUANNAPOWITT AVE        | 0                | 0                  | 0                 | 0                  | 0                  | 1                      |
| RICHARDSON ST           | 0                | 0                  | 0                 | 0                  | 0                  | 1                      |
| SALEM ST                | 0                | 0                  | 0                 | 0                  | 0                  | 2                      |
| UNION ST                | 0                | 0                  | 0                 | 0                  | 0                  | 1                      |
| WATER ST                | 0                | 0                  | 0                 | 0                  | 0                  | 1                      |
|                         |                  |                    |                   |                    |                    |                        |
| Totals:                 | 5                | 0                  | 0                 | 1                  | 1                  | 30                     |

### **CRASH LOCATION GRAPH:**