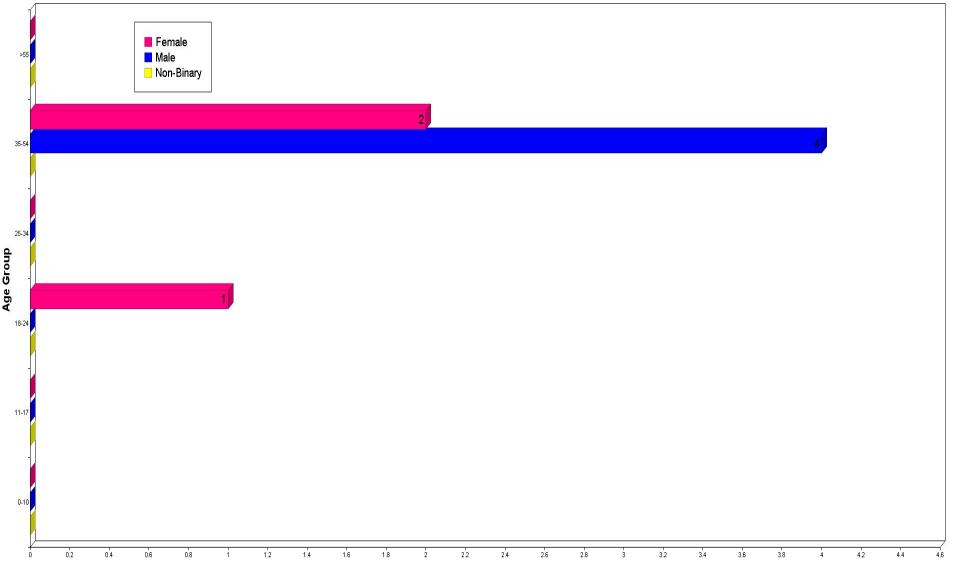

#### On View Arrests Based on Incident/Warrant by Race, Sex, and Age:

|                                           | 00-10 | 11-17 | 18-24 | 25-34 | 35-54 | > 55 | TOTALS | Hispanic |
|-------------------------------------------|-------|-------|-------|-------|-------|------|--------|----------|
| Asian                                     |       |       |       |       |       |      |        |          |
| Female                                    | 0     | 0     | 0     | 0     | 0     | 0    | 0      | 0        |
| Male                                      | 0     | 0     | 0     | 0     | 0     | 0    | 0      | 0        |
| Unknown                                   | 0     | 0     | 0     | 0     | 0     | 0    | 0      | 0        |
| Black                                     |       |       |       |       |       |      |        |          |
| Female                                    | 0     | 0     | 0     | 0     | 0     | 0    | 0      | 0        |
| Male                                      | 0     | 0     | 0     | 0     | 0     | 0    | 0      | 0        |
| Unknown                                   | 0     | 0     | 0     | 0     | 0     | 0    | 0      | 0        |
| American Indian/Alaskan Native            |       |       |       |       |       |      |        |          |
| Female                                    | 0     | 0     | 0     | 0     | 0     | 0    | 0      | 0        |
| Male                                      | 0     | 0     | 0     | 0     | 0     | 0    | 0      | 0        |
| Unknown                                   | 0     | 0     | 0     | 0     | 0     | 0    | 0      | 0        |
| Native Hawaiian Or Other Pacific Islander |       |       |       |       |       |      |        |          |
| Female                                    | 0     | 0     | 0     | 0     | 0     | 0    | 0      | 0        |
| Male                                      | 0     | 0     | 0     | 0     | 0     | 0    | 0      | 0        |
| Unknown                                   | 0     | 0     | 0     | 0     | 0     | 0    | 0      | 0        |
| Unknown                                   |       |       |       |       |       |      |        |          |
| Female                                    | 0     | 0     | 0     | 0     | 0     | 0    | 0      | 0        |
| Male                                      | 0     | 0     | 0     | 0     | 0     | 0    | 0      | 0        |
| Unknown                                   | 0     | 0     | 0     | 0     | 0     | 0    | 0      | 0        |
| White                                     |       |       |       |       |       |      |        |          |
| Female                                    | 0     | 0     | 1     | 0     | 2     | 0    | 3      | 0        |
| Male                                      | 0     | 0     | 0     | 0     | 4     | 0    | 4      | 0        |
| Unknown                                   | 0     | 0     | 0     | 0     | 0     | 0    | 0      | 0        |
| Totals:                                   | 0     | 0     | 1     | 0     | 6     | 0    | 7      | 0        |

#### Arrests On View & Based on Incident/Warrants By Age / Sex