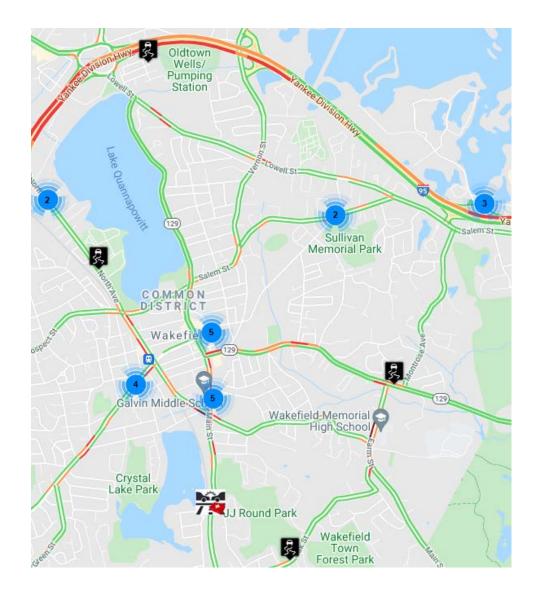

### Crash Locations:

| <u>Street/Location:</u> | <u>Injuries:</u> | <u>Fatalities:</u> | <u>OUI Invld.</u> | <u>Pedestrian:</u> | <u>Bicyclists:</u> | <u># of Accidents:</u> |
|-------------------------|------------------|--------------------|-------------------|--------------------|--------------------|------------------------|
|                         |                  |                    |                   |                    |                    |                        |
| 128 NORTH HWY           | 0                | 0                  | 0                 | 0                  | 0                  | 1                      |
| ALBION ST               | 0                | 0                  | 0                 | 0                  | 0                  | 2                      |
| AUDUBON RD              | 0                | 0                  | 0                 | 0                  | 0                  | 2                      |
| CHESTNUT ST             | 2                | 0                  | 0                 | 0                  | 0                  | 1                      |
| CLIFTON AVE             | 0                | 0                  | 0                 | 0                  | 0                  | 1                      |
| GREENWOOD AVE           | 0                | 0                  | 0                 | 0                  | 0                  | 1                      |
| LOWELL ST               | 0                | 0                  | 0                 | 0                  | 0                  | 1                      |
| MAIN ST                 | 3                | 0                  | 0                 | 1                  | 1                  | 9                      |
| NORTH AVE               | 0                | 0                  | 0                 | 0                  | 0                  | 5                      |
| OAK ST                  | 0                | 0                  | 0                 | 0                  | 0                  | 1                      |
| QUANNAPOWITT AVE        | 0                | 0                  | 0                 | 0                  | 0                  | 1                      |
| RICHARDSON ST           | 0                | 0                  | 0                 | 0                  | 0                  | 1                      |
| SALEM ST                | 0                | 0                  | 0                 | 0                  | 0                  | 2                      |
| UNION ST                | 0                | 0                  | 0                 | 0                  | 0                  | 1                      |
| WATER ST                | 0                | 0                  | 0                 | 0                  | 0                  | 1                      |
|                         |                  |                    |                   |                    |                    |                        |
| Totals:                 | 5                | 0                  | 0                 | 1                  | 1                  | 30                     |

### **CRASH LOCATION MAP:**