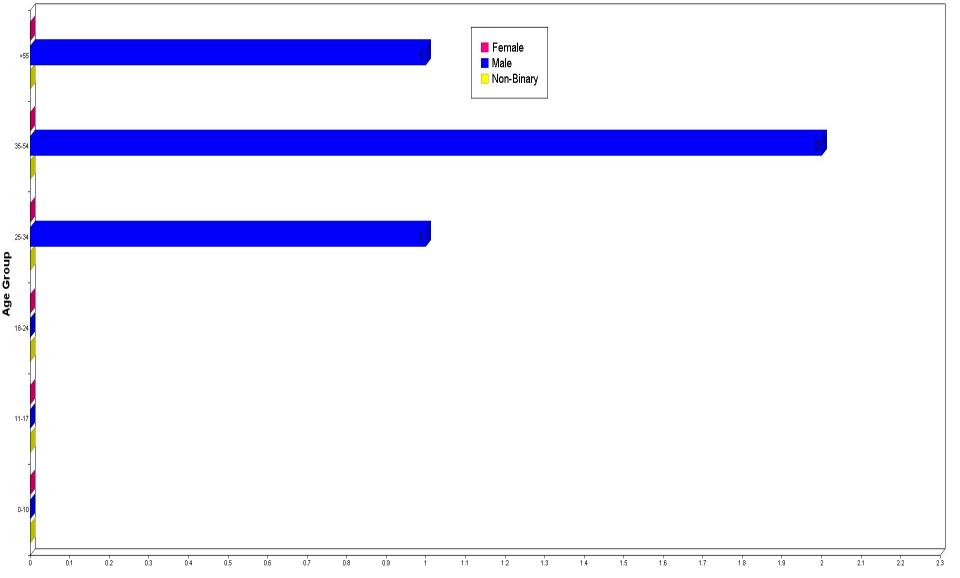

#### Protective Custody Arrests by Race, Sex, and Age:

|                                           | 00-10 | 11-17 | 18-24 | 25-34 | 35-54 | > 55 | TOTALS | Hispanic |
|-------------------------------------------|-------|-------|-------|-------|-------|------|--------|----------|
| Asian                                     |       |       |       |       |       |      |        |          |
| Female                                    | 0     | 0     | 0     | 0     | 0     | 0    | 0      | 0        |
| Male                                      | 0     | 0     | 0     | 1     | 0     | 0    | 1      | 0        |
| Unknown                                   | 0     | 0     | 0     | 0     | 0     | 0    | 0      | 0        |
| Black                                     |       |       |       |       |       |      |        |          |
| Female                                    | 0     | 0     | 0     | 0     | 0     | 0    | 0      | 0        |
| Male                                      | 0     | 0     | 0     | 0     | 0     | 0    | 0      | 0        |
| Unknown                                   | 0     | 0     | 0     | 0     | 0     | 0    | 0      | 0        |
| American Indian/Alaskan Native            |       |       |       |       |       |      |        |          |
| Female                                    | 0     | 0     | 0     | 0     | 0     | 0    | 0      | 0        |
| Male                                      | 0     | 0     | 0     | 0     | 0     | 0    | 0      | 0        |
| Unknown                                   | 0     | 0     | 0     | 0     | 0     | 0    | 0      | 0        |
| Native Hawaiian Or Other Pacific Islander |       |       |       |       |       |      |        |          |
| Female                                    | 0     | 0     | 0     | 0     | 0     | 0    | 0      | 0        |
| Male                                      | 0     | 0     | 0     | 0     | 0     | 0    | 0      | 0        |
| Unknown                                   | 0     | 0     | 0     | 0     | 0     | 0    | 0      | 0        |
| Unknown                                   |       |       |       |       |       |      |        |          |
| Female                                    | 0     | 0     | 0     | 0     | 0     | 0    | 0      | 0        |
| Male                                      | 0     | 0     | 0     | 0     | 0     | 0    | 0      | 0        |
| Unknown                                   | 0     | 0     | 0     | 0     | 0     | 0    | 0      | 0        |
| White                                     |       |       |       |       |       |      |        |          |
| Female                                    | 0     | 0     | 0     | 0     | 0     | 0    | 0      | 0        |
| Male                                      | 0     | 0     | 0     | 0     | 2     | 1    | 3      | 0        |
| Unknown                                   | 0     | 0     | 0     | 0     | 2     | 0    | 0      | 0        |
| Unknown                                   | U     | U     | U     | U     | U     | U    | U      | U        |
| Totals:                                   | 0     | 0     | 0     | 1     | 2     | 1    | 4      | 0        |

#### Protective Custody Arrests By Age / Sex