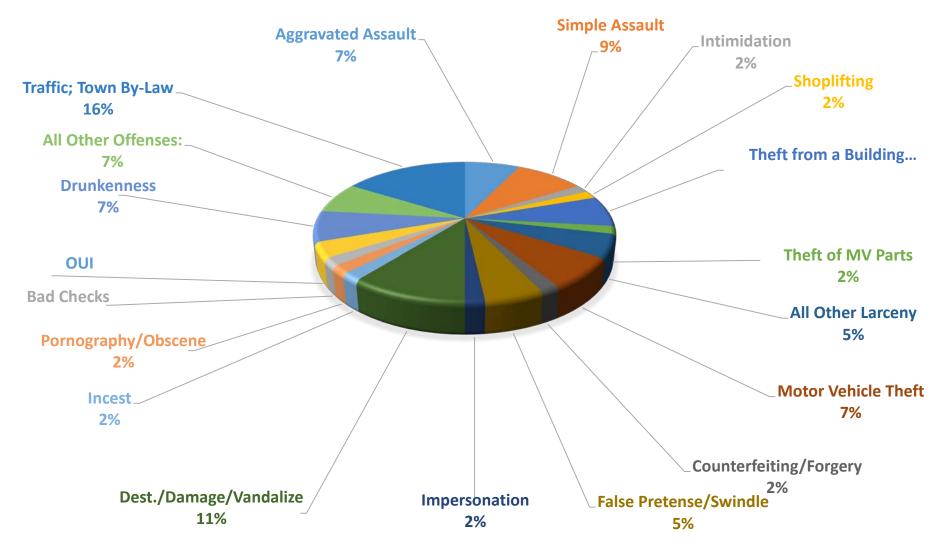

#### Incident Based Reporting: (IBR)

| Aggravated Assault                 | 4 |
|------------------------------------|---|
| Simple Assault                     | 5 |
| Intimidation                       | 1 |
| Shoplifting                        | 1 |
| Theft From Building                | 4 |
| Theft Of Motor Vehicle Parts       | 1 |
| All Other Larceny                  | 3 |
| Motor Vehicle Theft                | 4 |
| Counterfeiting / Forgery           | 1 |
| False Pretenses / Swindle / Coerce | 3 |
| Impersonation                      | 1 |
| Destruction / Damage / Vandalize   | 6 |
| Incest                             | 1 |
| Pornography / Obscene Material     | 1 |
| Bad Checks                         | 1 |
| Driving Under The Influence        | 2 |
| Drunkenness                        | 4 |
| All Other Offenses                 | 4 |
| Traffic, Town By-Law Offenses      | 9 |
|                                    |   |
|                                    |   |

# of Incidents:

56