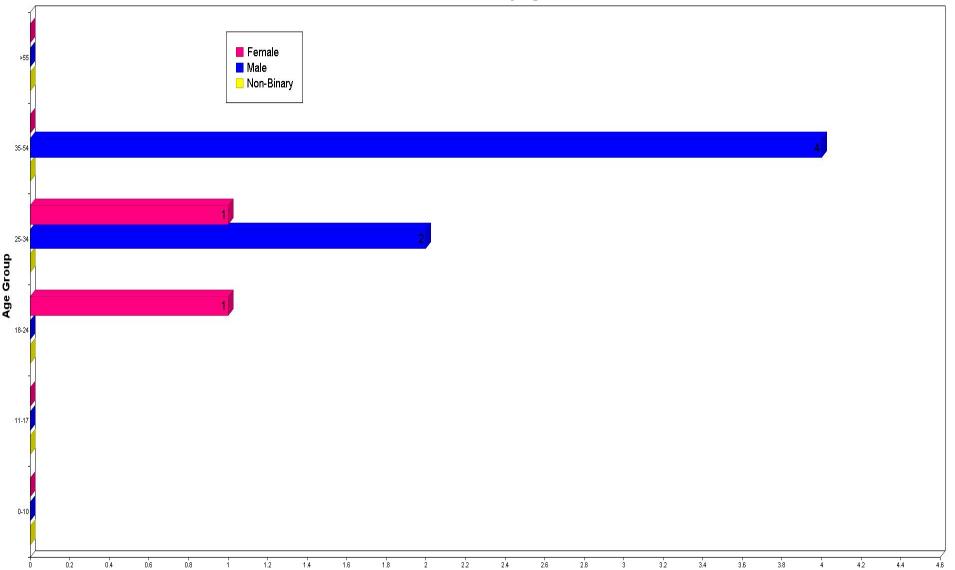

#### Summons Arrests by Race, Sex, and Age:

|                                           | 00-10 | 11-17 | 18-24 | 25-34 | 35-54 | > 55 | TOTALS | Hispanic |
|-------------------------------------------|-------|-------|-------|-------|-------|------|--------|----------|
| Asian                                     |       |       |       |       |       |      |        |          |
| Female                                    | 0     | 0     | 0     | 0     | 0     | 0    | 0      | 0        |
| Male                                      | 0     | 0     | 0     | 0     | 0     | 0    | 0      | 0        |
| Unknown                                   | 0     | 0     | 0     | 0     | 0     | 0    | 0      | 0        |
| Black                                     |       |       |       |       |       |      |        |          |
| Female                                    | 0     | 0     | 0     | 0     | 0     | 0    | 0      | 0        |
| Male                                      | 0     | 0     | 0     | 1     | 0     | 0    | 1      | 0        |
| Unknown                                   | 0     | 0     | 0     | 0     | 0     | 0    | 0      | 0        |
| Shkilowii                                 | 0     | 0     | 0     | 0     | 0     | 0    | 0      | 0        |
| American Indian/Alaskan Native            |       |       |       |       |       |      |        |          |
| Female                                    | 0     | 0     | 0     | 0     | 0     | 0    | 0      | 0        |
| Male                                      | 0     | 0     | 0     | 0     | 0     | 0    | 0      | 0        |
| Unknown                                   | 0     | 0     | 0     | 0     | 0     | 0    | 0      | 0        |
|                                           |       |       |       |       |       |      |        |          |
| Native Hawaiian Or Other Pacific Islander | -     | -     | -     | -     | -     | -    |        | -        |
| Female                                    | 0     | 0     | 0     | 0     | 0     | 0    | 0      | 0        |
| Male                                      | 0     | 0     | 0     | 0     | 0     | 0    | 0      | 0        |
| Unknown                                   | 0     | 0     | 0     | 0     | 0     | 0    | 0      | 0        |
| Unknown                                   |       |       |       |       |       |      |        |          |
| Female                                    | 0     | 0     | 0     | 0     | 0     | 0    | 0      | 0        |
| Male                                      | 0     | 0     | 0     | 0     | 0     | 0    | 0      | 0        |
| Unknown                                   | 0     | 0     | 0     | 0     | 0     | 0    | 0      | 0        |
|                                           |       |       |       |       |       |      |        |          |
| White                                     |       |       |       |       |       |      |        |          |
| Female                                    | 0     | 0     | 1     | 1     | 0     | 0    | 2      | 0        |
| Male                                      | 0     | 0     | 0     | 1     | 4     | 0    | 5      | 2        |
| Unknown                                   | 0     | 0     | 0     | 0     | 0     | 0    | 0      | 0        |
| Totals:                                   | 0     | 0     | 1     | 3     | 4     | 0    | 8      | 2        |

#### Summons Arrests By Age / Sex