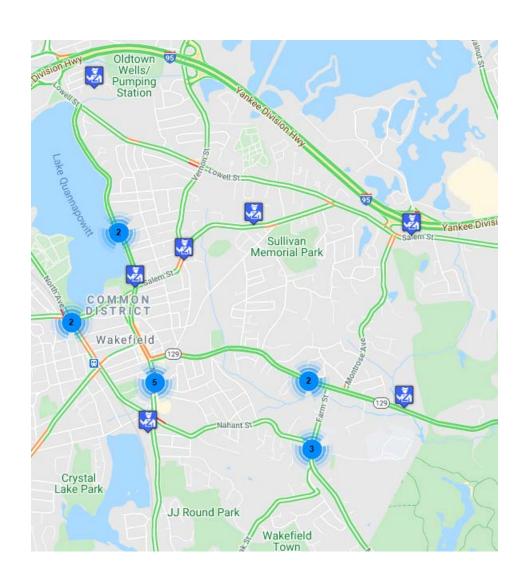

d-                         |       | 0  | 0.0%  |
| Speed measured by Radar-      |       | 9  | 36.0% |
|                               |       |    |       |
|                               |       |    |       |
| Speed Not Measured-           |       | 16 | 64.0% |
| Accident Occurred-            |       | 0  | 0.00% |
| Citation Issued to OWNER-     |       | 0  | 0.00% |
| Road Divided-                 |       | 0  | 0.00% |
| CDL Licenses-                 |       | 0  | 0.00% |
| Commercial Vehicle-           |       | 0  | 0.00% |
| Hazardous Materials Involved- |       | 0  | 0.00% |
| Average speed (charged)       | 52MPH |    |       |
| Average speed limit           | 36MPH |    |       |
|                               |       |    |       |

15MPH



### **Citation Map:**