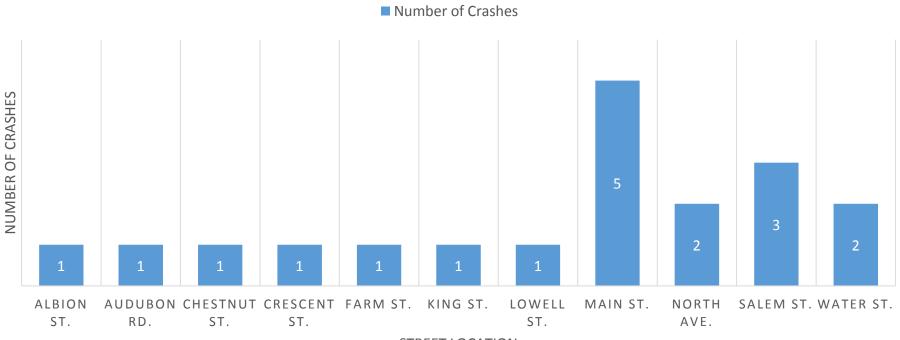

## **Crash Locations:**

| Street/Location: | <u>Injuries:</u> | <u>Fatalities:</u> | OUI Involved: | <u>Pedestrian</u> | Bicyclists: | # of Accidents: |
|------------------|------------------|--------------------|---------------|-------------------|-------------|-----------------|
|                  |                  |                    |               |                   |             |                 |
| ALBION ST        | 0                | 0                  | 0             | 0                 | 0           | 1               |
| AUDUBON RD       | 0                | 0                  | 0             | 0                 | 0           | 1               |
| CHESTNUT ST      | 0                | 0                  | 0             | 0                 | 0           | 1               |
| CRESCENT ST      | 0                | 0                  | 0             | 0                 | 0           | 1               |
| FARM ST          | 0                | 0                  | 0             | 0                 | 0           | 1               |
| KING ST          | 0                | 0                  | 0             | 0                 | 0           | 1               |
| LOWELL ST        | 0                | 0                  | 0             | 0                 | 0           | 1               |
| MAIN ST          | 0                | 0                  | 0             | 0                 | 0           | 5               |
| NORTH AVE        | 0                | 0                  | 0             | 0                 | 0           | 2               |
| SALEM ST         | 0                | 0                  | 0             | 0                 | 0           | 3               |
| WATER ST         | 0                | 0                  | 0             | 0                 | 0           | 2               |
|                  |                  |                    |               |                   |             |                 |
| Totals:          | 0                | 0                  | 0             | 0                 | 0           | 19              |

### **CRASH LOCATION GRAPH:**

### CRASH LOCATIONS/# OF, NOVEMBER 2020

STREET LOCATION