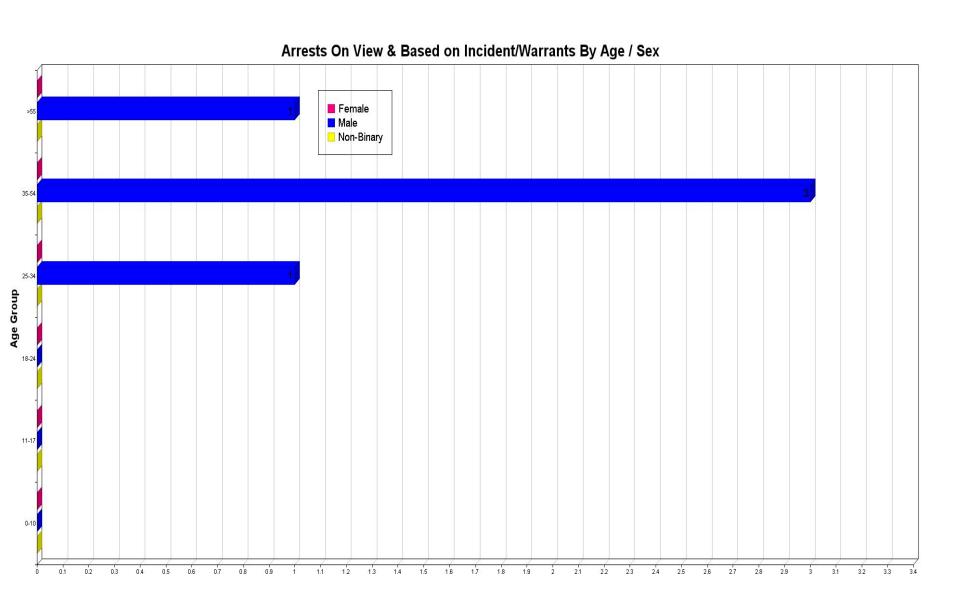

### **Arrest Totals**

#### On View Arrests Based on Incident/Warrant by Race, Sex, and Age:

|                                           | 00-10 | 11-17 | 18-24 | 25-34 | 35-54 | > 55 | TOTALS | Hispanic |
|-------------------------------------------|-------|-------|-------|-------|-------|------|--------|----------|
| Asian                                     |       |       |       |       |       |      |        |          |
| Female                                    | 0     | 0     | 0     | 0     | 0     | 0    | 0      | 0        |
| Male                                      | 0     | 0     | 0     | 0     | 0     | 0    | 0      | 0        |
| Unknown                                   | 0     | 0     | 0     | 0     | 0     | 0    | 0      | 0        |
| Black                                     |       |       |       |       |       |      |        |          |
| Female                                    | 0     | 0     | 0     | 0     | 0     | 0    | 0      | 0        |
| Male                                      | 0     | 0     | 0     | 0     | 0     | 0    | 0      | 0        |
| Unknown                                   | 0     | 0     | 0     | 0     | 0     | 0    | 0      | 0        |
| American Indian/Alaskan Native            |       |       |       |       |       |      |        |          |
| Female                                    | 0     | 0     | 0     | 0     | 0     | 0    | 0      | 0        |
| Male                                      | 0     | 0     | 0     | 0     | 0     | 0    | 0      | 0        |
| Unknown                                   | 0     | 0     | 0     | 0     | 0     | 0    | 0      | 0        |
| Native Hawaiian Or Other Pacific Islander |       |       |       |       |       |      |        |          |
| Female                                    | 0     | 0     | 0     | 0     | 0     | 0    | 0      | 0        |
| Male                                      | 0     | 0     | 0     | 0     | 0     | 0    | 0      | 0        |
| Unknown                                   | 0     | 0     | 0     | 0     | 0     | 0    | 0      | 0        |
| Unknown                                   |       |       |       |       |       |      |        |          |
| Female                                    | 0     | 0     | 0     | 0     | 0     | 0    | 0      | 0        |
| Male                                      | 0     | 0     | 0     | 0     | 0     | 0    | 0      | 0        |
| Unknown                                   | 0     | 0     | 0     | 0     | 0     | 0    | 0      | 0        |
| White                                     |       |       |       |       |       |      |        |          |
| Female                                    | 0     | 0     | 0     | 0     | 0     | 0    | 0      | 0        |
| Male                                      | 0     | 0     | 0     | 1     | 3     | 1    | 5      | 1        |
| Unknown                                   | 0     | 0     | 0     | 0     | 0     | 0    | 0      | 0        |
| Totals:                                   | 0     | 0     | 0     | 1     | 3     | 1    | 5      | 1        |