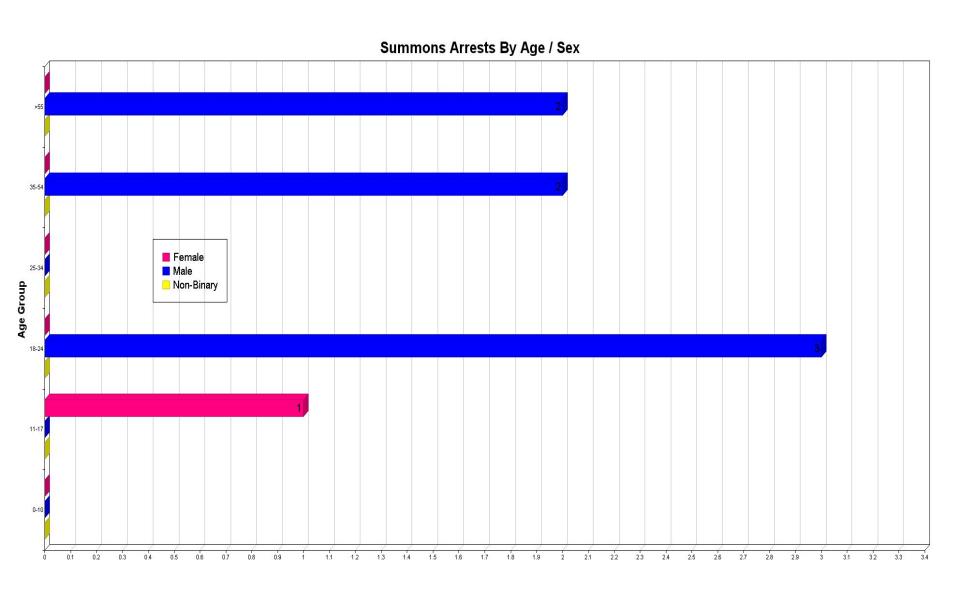

### **Summons to Court Totals**

#### Summons Arrests by Race, Sex, and Age:

|                                           | 00-10 | 11-17 | 18-24 | 25-34 | 35-54 | > 55 | TOTALS | Hispanic |
|-------------------------------------------|-------|-------|-------|-------|-------|------|--------|----------|
| Asian                                     |       |       |       |       |       |      |        | -        |
| Female                                    | 0     | 0     | 0     | 0     | 0     | 0    | 0      | 0        |
| Male                                      | 0     | 0     | 0     | 0     | 0     | 0    | 0      | 0        |
| Unknown                                   | 0     | 0     | 0     | 0     | 0     | 0    | 0      | 0        |
|                                           |       |       |       |       |       |      |        |          |
| Black                                     |       |       |       |       |       |      |        |          |
| Female                                    | 0     | 0     | 0     | 0     | 0     | 0    | 0      | 0        |
| Male                                      | 0     | 0     | 0     | 0     | 0     | 0    | 0      | 0        |
| Unknown                                   | 0     | 0     | 0     | 0     | 0     | 0    | 0      | 0        |
| American Indian/Alaskan Native            |       |       |       |       |       |      |        |          |
| Female                                    | 0     | 0     | 0     | 0     | 0     | 0    | 0      | 0        |
| Male                                      | 0     | 0     | 0     | 0     | 0     | 0    | 0      | 0        |
| Unknown                                   | 0     | 0     | 0     | 0     | 0     | 0    | 0      | 0        |
|                                           |       | -     |       |       |       |      |        | -        |
| Native Hawaiian Or Other Pacific Islander |       |       |       |       |       |      |        |          |
| Female                                    | 0     | 0     | 0     | 0     | 0     | 0    | 0      | 0        |
| Male                                      | 0     | 0     | 0     | 0     | 0     | 0    | 0      | 0        |
| Unknown                                   | 0     | 0     | 0     | 0     | 0     | 0    | 0      | 0        |
|                                           |       |       |       |       |       |      |        |          |
| Unknown                                   |       | _     | _     | _     | _     | _    |        |          |
| Female                                    | 0     | 0     | 0     | 0     | 0     | 0    | 0      | 0        |
| Male                                      | 0     | 0     | 0     | 0     | 0     | 0    | 0      | 0        |
| Unknown                                   | 0     | 0     | 0     | 0     | 0     | 0    | 0      | 0        |
| White                                     |       |       |       |       |       |      |        |          |
| Female                                    | 0     | 1     | 0     | 0     | 0     | 0    | 1      | 0        |
| Male                                      | 0     | 0     | 3     | 0     | 2     | 2    | 7      | 0        |
| Unknown                                   | 0     | 0     | 0     | 0     | 0     | 0    | 0      | 0        |
| Totals:                                   | 0     | 1     | 3     | 0     | 2     | 2    | 8      | 0        |