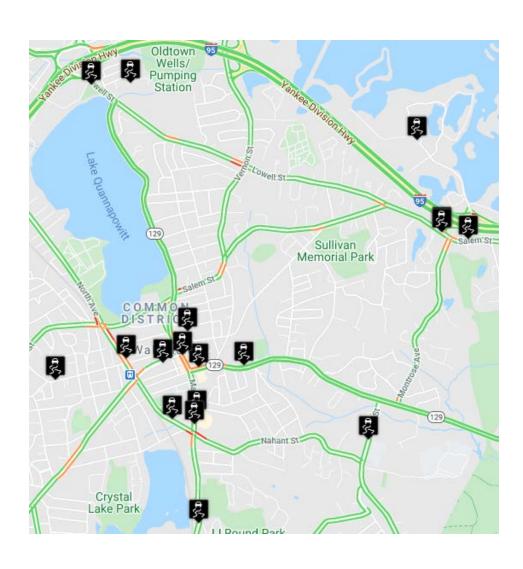

## **Crash Locations:**

| Street/Location: | <u>Injuries:</u> | <u>Fatalities:</u> | OUI Involved: | <u>Pedestrian</u> | Bicyclists: | # of Accidents: |
|------------------|------------------|--------------------|---------------|-------------------|-------------|-----------------|
|                  |                  |                    |               |                   |             |                 |
| ALBION ST        | 0                | 0                  | 0             | 0                 | 0           | 1               |
| AUDUBON RD       | 0                | 0                  | 0             | 0                 | 0           | 1               |
| CHESTNUT ST      | 0                | 0                  | 0             | 0                 | 0           | 1               |
| CRESCENT ST      | 0                | 0                  | 0             | 0                 | 0           | 1               |
| FARM ST          | 0                | 0                  | 0             | 0                 | 0           | 1               |
| KING ST          | 0                | 0                  | 0             | 0                 | 0           | 1               |
| LOWELL ST        | 0                | 0                  | 0             | 0                 | 0           | 1               |
| MAIN ST          | 0                | 0                  | 0             | 0                 | 0           | 5               |
| NORTH AVE        | 0                | 0                  | 0             | 0                 | 0           | 2               |
| SALEM ST         | 0                | 0                  | 0             | 0                 | 0           | 3               |
| WATER ST         | 0                | 0                  | 0             | 0                 | 0           | 2               |
|                  |                  |                    |               |                   |             |                 |
| Totals:          | 0                | 0                  | 0             | 0                 | 0           | 19              |