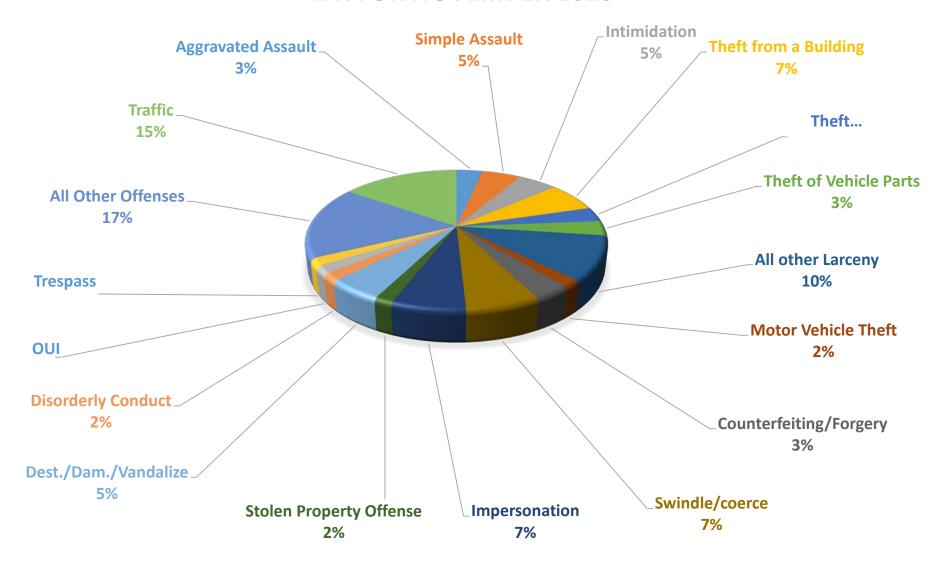

## Offenses (IBR) By Month

| Incident Based Reporting (IBR):    | # of Incidents: |
|------------------------------------|-----------------|
| Aggravated Assault                 | 2               |
| Simple Assault                     | 3               |
| Intimidation                       | 3               |
| Theft From Building                | 4               |
| Theft From Motor Vehicle           | 2               |
| Theft Of Motor Vehicle Parts       | 2               |
| All Other Larceny                  | 6               |
| Motor Vehicle Theft                | 1               |
| Counterfeiting / Forgery           | 2               |
| False Pretenses / Swindle / Coerce | 4               |
| Impersonation                      | 4               |
| Stolen Property Offenses           | 1               |
| Destruction / Damage / Vandalize   | 3               |
| Disorderly Conduct                 | 1               |
| Driving Under The Influence        | 1               |
| Trespass Of Real Property          | 1               |
| All Other Offenses                 | 10              |
| Traffic, Town By-Law Offenses      | 9               |
| Total Incidents Reported:          | <i>59</i>       |

### **Incident Based Reporting**

#### **IBR FOR NOVEMBER 2020**