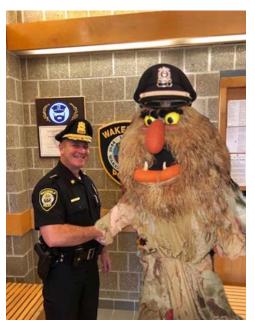

On November 22<sup>nd</sup> Lieutenant Joe Anderson and Officer Amy Rando assisted with another "Wakefield 101" event. It was a nice opportunity to engage with a few of our new residents and hand out some literature and souvenirs.