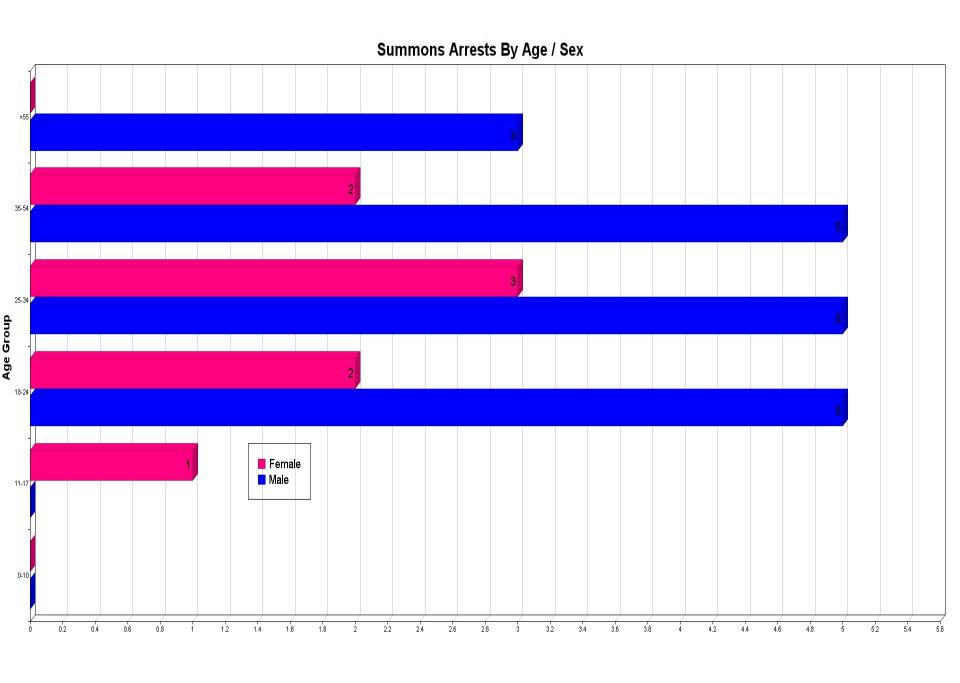

### **Summons to Court Totals**

#### **Summons Arrests by Race, Sex, and Age:**

|                                           | 00-10 | 11-17 | 18-24 | 25-34 | 35-54 | > 55 | TOTALS    | Hispanic |
|-------------------------------------------|-------|-------|-------|-------|-------|------|-----------|----------|
| Asian                                     |       |       |       |       |       |      |           |          |
| Female                                    | 0     | 0     | 0     | 0     | 0     | 0    | 0         | 0        |
| Male                                      | 0     | 0     | 0     | 0     | 1     | 0    | 1         | 0        |
| Unknown                                   | 0     | 0     | 0     | 0     | 0     | 0    | 0         | 0        |
|                                           |       |       |       |       |       |      |           |          |
| Black                                     |       |       |       |       |       |      |           |          |
| Female                                    | 0     | 0     | 1     | 0     | 0     | 0    | 1         | 0        |
| Male                                      | 0     | 0     | 3     | 0     | 0     | 0    | 3         | 0        |
| Unknown                                   | 0     | 0     | 0     | 0     | 0     | 0    | 0         | 0        |
| American Indian/Alaskan Native            |       |       |       |       |       |      |           |          |
| Female                                    | 0     | 0     | 0     | 0     | 0     | 0    | 0         | 0        |
| Male                                      | 0     | 0     | 0     | 0     | 0     | 0    | 0         | 0        |
| Unknown                                   | 0     | 0     | 0     | 0     | 0     | 0    | 0         | 0        |
|                                           |       |       |       |       |       |      |           |          |
| Native Hawaiian Or Other Pacific Islander |       |       |       |       |       |      |           |          |
| Female                                    | 0     | 0     | 0     | 0     | 0     | 0    | 0         | 0        |
| Male                                      | 0     | 0     | 0     | 0     | 0     | 0    | 0         | 0        |
| Unknown                                   | 0     | 0     | 0     | 0     | 0     | 0    | 0         | 0        |
| Unknown                                   |       |       |       |       |       |      |           |          |
| Female                                    | 0     | 0     | 0     | 0     | 0     | 0    | 0         | 0        |
| Male                                      | 0     | 0     | 0     | 0     | 0     | 0    | 0         | 0        |
| Unknown                                   | 0     | 0     | 0     | 0     | 0     | 0    | 0         | 0        |
|                                           |       |       |       |       |       |      |           |          |
| White                                     |       |       |       |       |       |      |           |          |
| Female                                    | 0     | 1     | 1     | 3     | 2     | 0    | 7         | 2        |
| Male                                      | 0     | 0     | 2     | 5     | 5     | 3    | 15        | 6        |
| Unknown                                   | 0     | 0     | 0     | 0     | 0     | 0    | 0         | 0        |
| Totals:                                   | 0     | 1     | 7     | 8     | 7     | 3    | <b>26</b> | 9        |