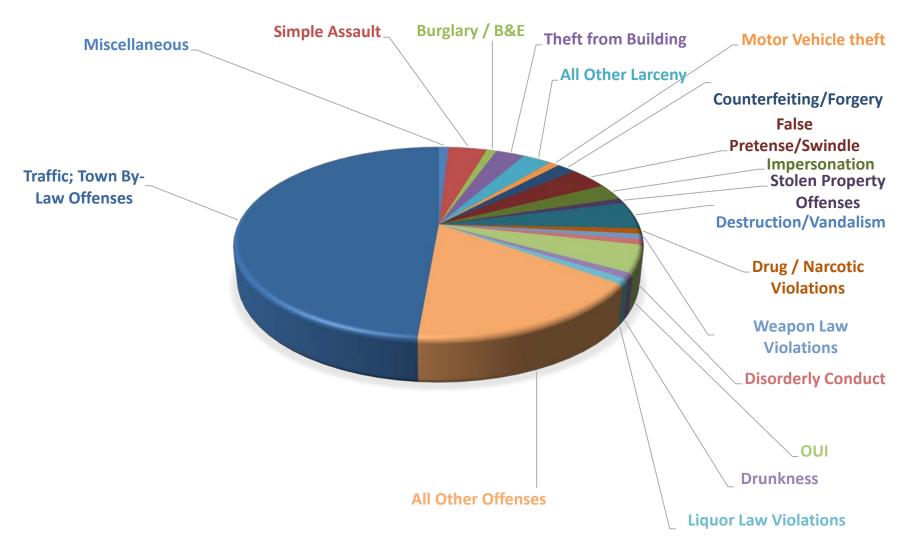

#### Offenses (IBR) for November 2019 # of Offenses: Simple Assault 4 Burglary / Breaking And Entering 1 Theft From Building 3 All Other Larceny 3 Motor Vehicle Theft 1 Counterfeiting / Forgery 2 False Pretenses / Swindle / Coerce Impersonation 3 **Stolen Property Offenses** 1 Destruction / Damage / Vandalize 5 Drug / Narcotic Violations 1 Weapon Law Violations 1 **Disorderly Conduct** 1 Driving Under The Influence 5 Drunkenness 1 **Liquor Law Violations** 1 All Other Offenses 18 Traffic, Town By-Law Offenses 53 Totals: 108