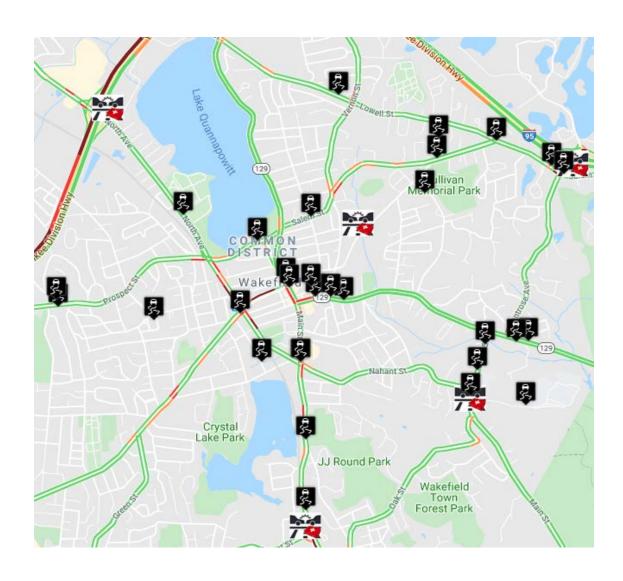

0               | 0                 | 0                 | 0                 | 0                 | 1              |
| WATER ST         | 0               | 0                 | 0                 | 0                 | 0                 | 5              |
| WHARTON PARK     | 1               | 0                 | 0                 | 1                 | 0                 | 1              |
|                  |                 |                   |                   |                   |                   |                |
| Totals:          | 18              | 0                 | 0                 | 2                 | 1                 | 38             |



### **Crash Location Graph:**



#### Crash Locations November 2019



■ Crash Locations November 2019



### **Crash Location Map:**







### **Motor Vehicle Violations:**



| State Law:                | Fine Total: | Civil: | Written Warnings: | Arrests: | Criminal App. | Totals: |
|---------------------------|-------------|--------|-------------------|----------|---------------|---------|
| 272 / 80H/A               | \$ -        | 1      | 0                 | 0        | 0             | 1       |
| 540 / 4.04                | \$ 35.00    | 1      | 0                 | 0        | 0             | 1       |
| 540CMR205                 | \$ -        | 0      | 2                 | 0        | 0             | 2       |
| 540CMR2207                | \$ 35.00    | 1      | 0                 | 0        | 0             | 1       |
| 540CMR224                 | \$ -        | 0      | 1                 | 0        | 0             |