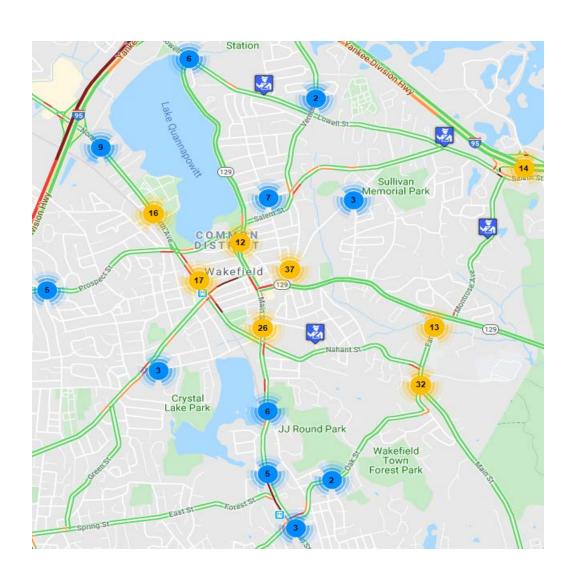

| 0             | 1       |
| Totals:                   | \$ 3,225.00 | 34     | 213               | 15       | 36            | 298     |



### **Citation Statistics:**



#### **Citation Type:**

| Arrest:                  | 9   | 3.9%  |
|--------------------------|-----|-------|
| Civil:                   | 27  | 11.7% |
| Complaint:               | 20  | 8.7%  |
| Warning:                 | 175 | 75.8% |
|                          |     |       |
| Method of Measurement:   |     |       |
| Speed measured by Radar: | 62  | 26.8% |
| Speed Not Measured:      | 169 | 73.2% |
|                          |     |       |
| Accident Occurred:       | 1   | 0.4%  |

Average speed (charged): 47MPH
Average speed limit: 29MPH

Average MPH over speed limit: 17MPH



# **Citation Map:**