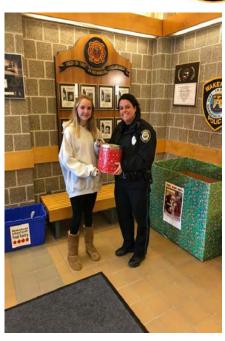

We once again participated in the "No Shave November" to help raise money for Cops for Kids with Cancer. We appreciate everyone's support and donations for this very worthy cause.

Respectfully Yours,

Steven A. Skory Chief of Police