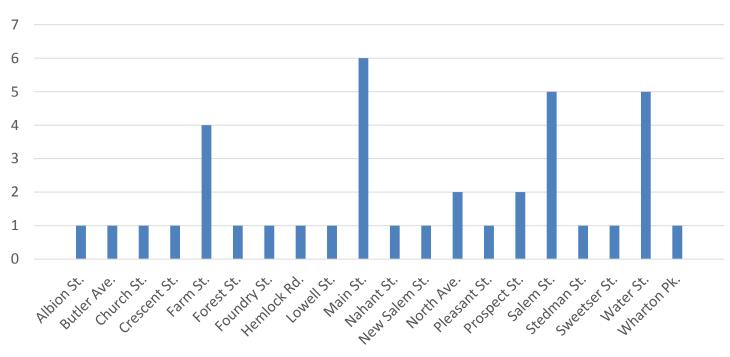

# **Crash Locations:**

| Street/Location: | <u>Injuries</u> | <u>Fatalities</u> | <u>OUI Invld.</u> | <u>Pedestrian</u> | <b>Bicyclists</b> | # of Accidents |
|------------------|-----------------|-------------------|-------------------|-------------------|-------------------|----------------|
|                  |                 |                   |                   |                   |                   |                |
| ALBION ST        | 1               | 0                 | 0                 | 0                 | 1                 | 1              |
| BUTLER AVE       | 0               | 0                 | 0                 | 0                 | 0                 | 1              |
| CHURCH ST        | 1               | 0                 | 0                 | 0                 | 0                 | 1              |
| CRESCENT ST      | 0               | 0                 | 0                 | 0                 | 0                 | 1              |
| FARM ST          | 3               | 0                 | 0                 | 0                 | 0                 | 4              |
| FOREST ST        | 1               | 0                 | 0                 | 1                 | 0                 | 1              |
| FOUNDRY ST       | 0               | 0                 | 0                 | 0                 | 0                 | 1              |
| HEMLOCK RD       | 0               | 0                 | 0                 | 0                 | 0                 | 1              |
| LOWELL ST        | 0               | 0                 | 0                 | 0                 | 0                 | 1              |
| MAIN ST          | 0               | 0                 | 0                 | 0                 | 0                 | 6              |
| NAHANT ST        | 0               | 0                 | 0                 | 0                 | 0                 | 1              |
| NEW SALEM ST     | 2               | 0                 | 0                 | 0                 | 0                 | 1              |
| NORTH AVE        | 6               | 0                 | 0                 | 0                 | 0                 | 2              |
| PLEASANT ST      | 0               | 0                 | 0                 | 0                 | 0                 | 1              |
| PROSPECT ST      | 0               | 0                 | 0                 | 0                 | 0                 | 2              |
| SALEM ST         | 3               | 0                 | 0                 | 0                 | 0                 | 5              |
| STEDMAN ST       | 0               | 0                 | 0                 | 0                 | 0                 | 1              |
| SWEETSER ST      | 0               | 0                 | 0                 | 0                 | 0                 | 1              |
| WATER ST         | 0               | 0                 | 0                 | 0                 | 0                 | 5              |
| WHARTON PARK     | 1               | 0                 | 0                 | 1                 | 0                 | 1              |
|                  |                 |                   |                   |                   |                   |                |
| Totals:          | 18              | 0                 | 0                 | 2                 | 1                 | 38             |

### **Crash Location Graph:**

#### Crash Locations November 2019

■ Crash Locations November 2019