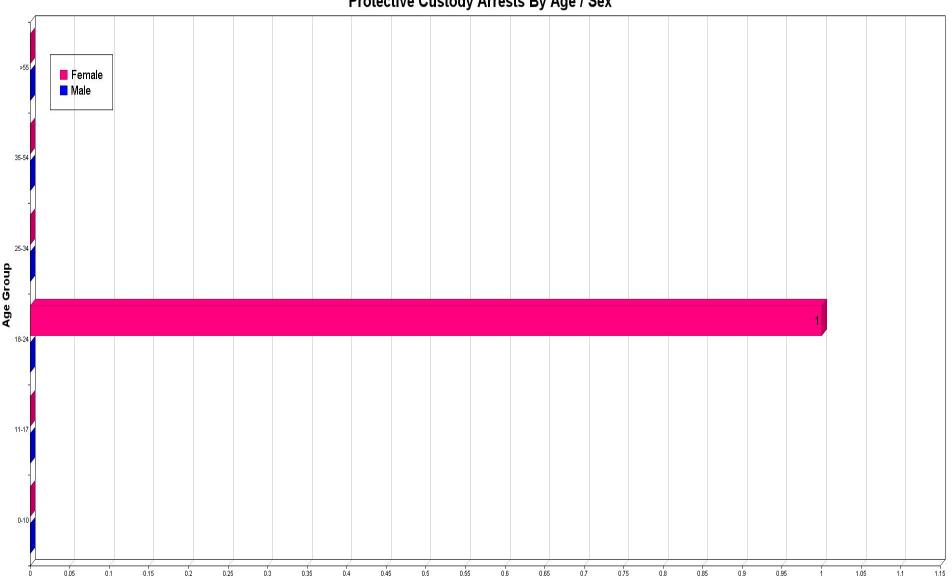

### P.C. Arrests By Race, Sex and Age

#### **Protective Custody Arrests by Race, Sex, and Age:**

|                                           | 00-10 | 11-17 | 18-24 | 25-34 | 35-54 | > 55 | TOTALS | Hispanic |
|-------------------------------------------|-------|-------|-------|-------|-------|------|--------|----------|
| Asian                                     |       |       |       |       |       |      |        | •        |
| Female                                    | 0     | 0     | 0     | 0     | 0     | 0    | 0      | 0        |
| Male                                      | 0     | 0     | 0     | 0     | 0     | 0    | 0      | 0        |
| Unknown                                   | 0     | 0     | 0     | 0     | 0     | 0    | 0      | 0        |
| Black                                     |       |       |       |       |       |      |        |          |
| Female                                    | 0     | 0     | 0     | 0     | 0     | 0    | 0      | 0        |
| Male                                      | 0     | 0     | 0     | 0     | 0     | 0    | 0      | 0        |
| Unknown                                   | 0     | 0     | 0     | 0     | 0     | 0    | 0      | 0        |
| American Indian/Alaskan Native            |       |       |       |       |       |      |        |          |
| Female                                    | 0     | 0     | 0     | 0     | 0     | 0    | 0      | 0        |
| Male                                      | 0     | 0     | 0     | 0     | 0     | 0    | 0      | 0        |
| Unknown                                   | 0     | 0     | 0     | 0     | 0     | 0    | 0      | 0        |
| Native Hawaiian Or Other Pacific Islander |       |       |       |       |       |      |        |          |
| Female                                    | 0     | 0     | 0     | 0     | 0     | 0    | 0      | 0        |
| Male                                      | 0     | 0     | 0     | 0     | 0     | 0    | 0      | 0        |
| Unknown                                   | 0     | 0     | 0     | 0     | 0     | 0    | 0      | 0        |
| Unknown                                   |       |       |       |       |       |      |        |          |
| Female                                    | 0     | 0     | 0     | 0     | 0     | 0    | 0      | 0        |
| Male                                      | 0     | 0     | 0     | 0     | 0     | 0    | 0      | 0        |
| Unknown                                   | 0     | 0     | 0     | 0     | 0     | 0    | 0      | 0        |
| White                                     |       |       |       |       |       |      |        |          |
| Female                                    | 0     | 0     | 1     | 0     | 0     | 0    | 1      | 0        |
| Male                                      | 0     | 0     | 1     | 1     | 2     | 3    | 7      | 0        |
| Unknown                                   | 0     | 0     | 0     | 0     | 0     | 0    | 0      | 0        |
| Totals:                                   | 0     | 0     | 1     | 0     | 0     | 0    | 1      | 0        |

### Protective Custody Arrests By Age / Sex