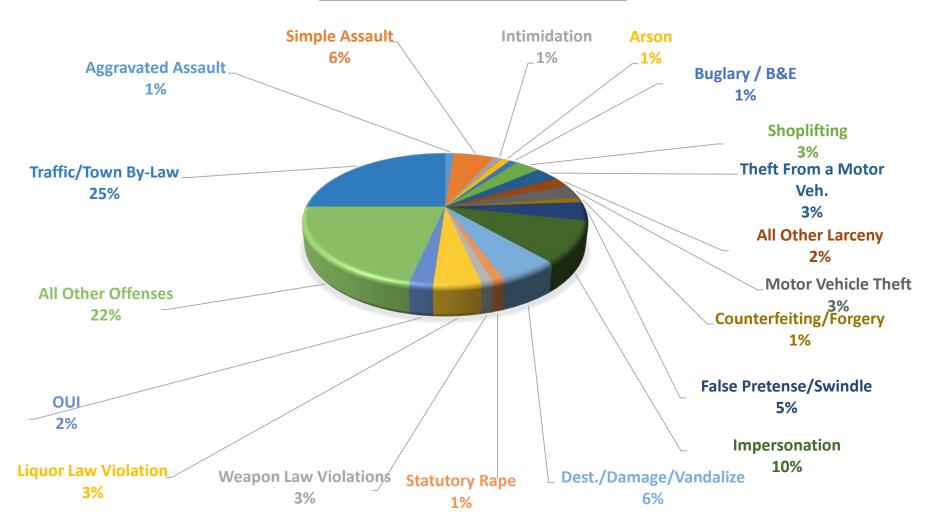

### Offenses (IBR) By Month:

Total Number of Incidents:

#### Incident Based Reporting (IBR) for Sept. 2023: Number of Incidents:

| Aggravated Assault                 | 2  |
|------------------------------------|----|
| Simple Assault                     | 5  |
| Intimidation                       | 1  |
| Arson                              | 1  |
| Burglary / Breaking And Entering   | 1  |
| Shoplifting                        | 3  |
| Theft From Motor Vehicle           | 3  |
| All Other Larceny                  | 2  |
| Motor Vehicle Theft                | 3  |
| Counterfeiting / Forgery           | 1  |
| False Pretenses / Swindle / Coerce | 4  |
| Impersonation                      | 9  |
| Destruction / Damage / Vandalize   | 5  |
| Statutory Rape                     | 1  |
| Weapon Law Violations              | 1  |
| Disorderly Conduct                 | 4  |
| Driving Under The Influence        | 2  |
| All Other Offenses                 | 19 |
| Traffic, Town By-Law Offenses      | 22 |
|                                    |    |

## **Incident Based Reporting:**

#### I.B.R. FOR SEPTEMBER 2023