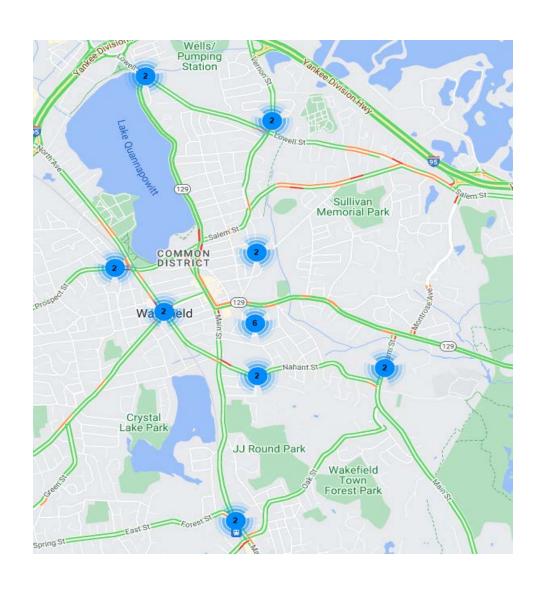

## **Crash Breakdown:**

| Street / Location: | <u>Injuries:</u> | <u>Fatalities:</u> | <u>OUI Invl:</u> | <u>Pedestrian:</u> | <u>Bicyclists:</u> | # of Accidents: |
|--------------------|------------------|--------------------|------------------|--------------------|--------------------|-----------------|
| 129 ROTARY         | 1                | 0                  | 0                | 0                  | 0                  | 1               |
| ARMORY ST          | 0                | 0                  | 0                | 0                  | 0                  | 1               |
| BANCROFT AVE       | 0                | 0                  | 0                | 0                  | 0                  | 2               |
| BUTLER AVE         | 0                | 0                  | 0                | 0                  | 0                  | 1               |
| CRESCENT ST        | 0                | 0                  | 0                | 0                  | 0                  | 1               |
| FARM ST            | 3                | 0                  | 0                | 0                  | 1                  | 2               |
| FOREST ST          | 0                | 0                  | 0                | 0                  | 0                  | 1               |
| HOPKINS ST         | 0                | 0                  | 0                | 0                  | 0                  | 1               |
| LOWELL ST          | 0                | 0                  | 0                | 0                  | 0                  | 2               |
| MAIN ST            | 3                | 0                  | 0                | 0                  | 0                  | 5               |
| MELVIN ST          | 0                | 0                  | 0                | 0                  | 0                  | 1               |
| NAHANT ST          | 0                | 0                  | 0                | 0                  | 0                  | 1               |
| NEW SALEM ST       | 0                | 0                  | 0                | 0                  | 0                  | 1               |
| NORTH AVE          | 1                | 0                  | 0                | 0                  | 0                  | 4               |
| NORTH ST           | 0                | 0                  | 0                | 0                  | 0                  | 1               |
| PATRIOT CIR        | 0                | 0                  | 0                | 0                  | 0                  | 1               |
| PROSPECT ST        | 1                | 0                  | 0                | 0                  | 1                  | 1               |
| SALEM ST           | 0                | 0                  | 0                | 0                  | 0                  | 1               |
| VERNON ST          | 2                | 0                  | 0                | 0                  | 0                  | 2               |
| WATER ST           | 1                | 0                  | 0                | 1                  | 0                  | 3               |
| Totals:            | 12               | 0                  | 0                | 1                  | 2                  | 33              |

### **CRASH LOCATION MAP:**