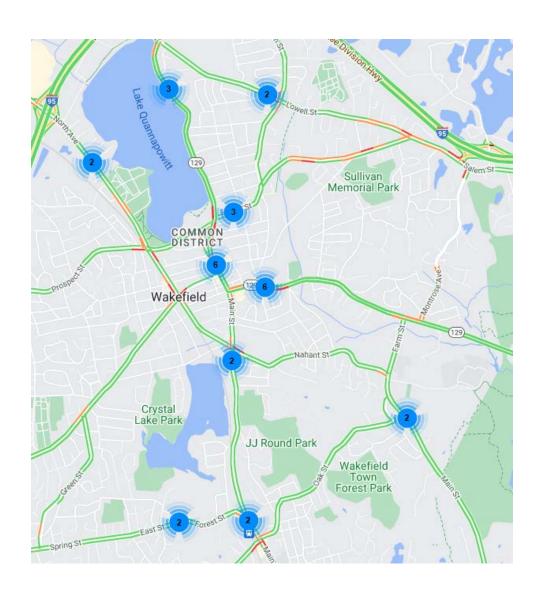

|       | 0  |
| Speed measured by Radar-      |       | 8  |
| Speed Measured by Clock-      |       | 0  |
| Speed Measured by Estimate-   |       | 1  |
|                               |       |    |
|                               |       |    |
| Speed Not Measured-           |       | 27 |
| Accident Occurred-            |       | 1  |
| Citation Issued to OWNER-     |       | 0  |
| Road Divided-                 |       | 1  |
| CDL Licenses-                 |       | 0  |
| Commercial Vehicle-           |       | 0  |
| Hazardous Materials Involved- |       | 0  |
|                               |       |    |
| Average speed (charged)       | 46mph |    |
| Average speed limit           | 29mph |    |
| Average MPH over speed limit  | 17mph |    |



# **Citation Map:**