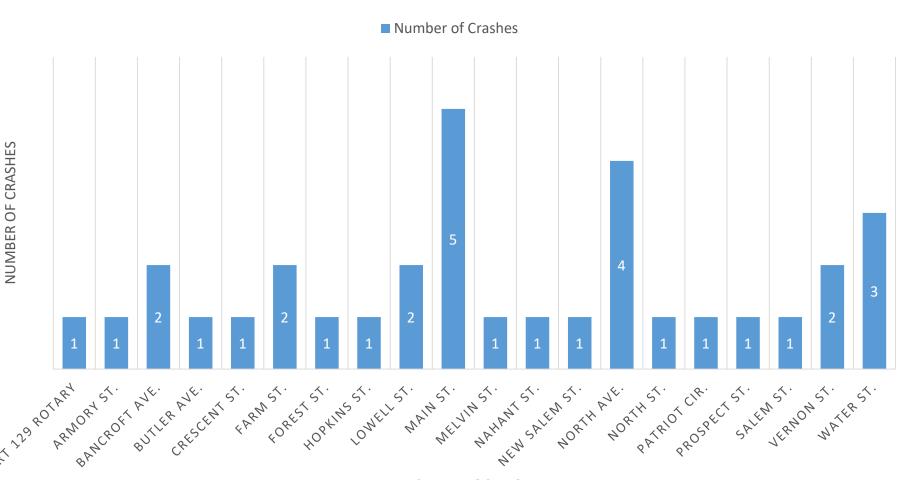

## **Crash Breakdown:**

| Street / Location: | <u>Injuries:</u> | <u>Fatalities:</u> | <u>OUI Invl:</u> | <u>Pedestrian:</u> | <u>Bicyclists:</u> | # of Accidents: |
|--------------------|------------------|--------------------|------------------|--------------------|--------------------|-----------------|
| 129 ROTARY         | 1                | 0                  | 0                | 0                  | 0                  | 1               |
| ARMORY ST          | 0                | 0                  | 0                | 0                  | 0                  | 1               |
| BANCROFT AVE       | 0                | 0                  | 0                | 0                  | 0                  | 2               |
| BUTLER AVE         | 0                | 0                  | 0                | 0                  | 0                  | 1               |
| CRESCENT ST        | 0                | 0                  | 0                | 0                  | 0                  | 1               |
| FARM ST            | 3                | 0                  | 0                | 0                  | 1                  | 2               |
| FOREST ST          | 0                | 0                  | 0                | 0                  | 0                  | 1               |
| HOPKINS ST         | 0                | 0                  | 0                | 0                  | 0                  | 1               |
| LOWELL ST          | 0                | 0                  | 0                | 0                  | 0                  | 2               |
| MAIN ST            | 3                | 0                  | 0                | 0                  | 0                  | 5               |
| MELVIN ST          | 0                | 0                  | 0                | 0                  | 0                  | 1               |
| NAHANT ST          | 0                | 0                  | 0                | 0                  | 0                  | 1               |
| NEW SALEM ST       | 0                | 0                  | 0                | 0                  | 0                  | 1               |
| NORTH AVE          | 1                | 0                  | 0                | 0                  | 0                  | 4               |
| NORTH ST           | 0                | 0                  | 0                | 0                  | 0                  | 1               |
| PATRIOT CIR        | 0                | 0                  | 0                | 0                  | 0                  | 1               |
| PROSPECT ST        | 1                | 0                  | 0                | 0                  | 1                  | 1               |
| SALEM ST           | 0                | 0                  | 0                | 0                  | 0                  | 1               |
| VERNON ST          | 2                | 0                  | 0                | 0                  | 0                  | 2               |
| WATER ST           | 1                | 0                  | 0                | 1                  | 0                  | 3               |
| Totals:            | 12               | 0                  | 0                | 1                  | 2                  | 33              |

### **CRASH LOCATION GRAPH:**

STREET LOCATION