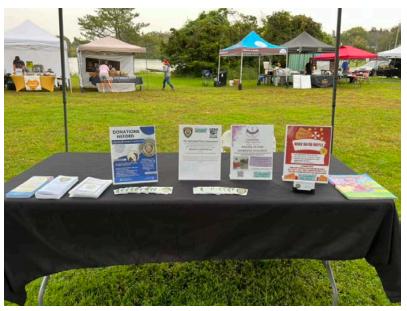

On September 30<sup>th</sup>, Wakefield PD set up a table at the Farmers Market to accept clothing donations for members of our community. This was a very successful event with dozens of bags of clothes and accessories being collected. We would like to thank Officer Amy Rando for her continued efforts along with our Clinician, Recovery Coordinator, and the men and women of the WPD who continue to work tirelessly in this area. We would also like to thank the many citizens who showed up to provide donations. This is the type of community spirit that moves us forward in a positive direction.