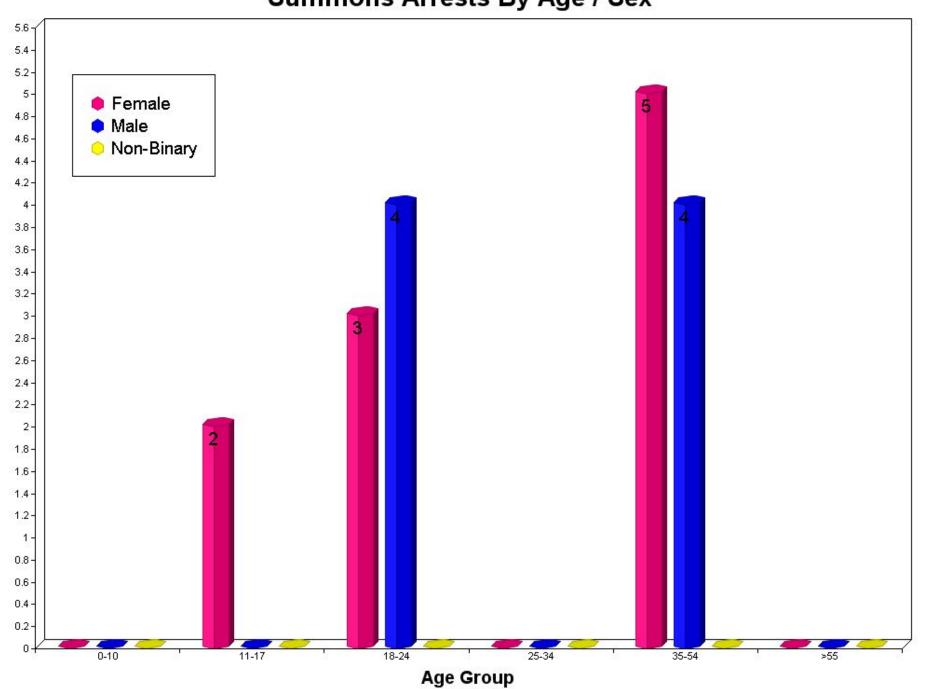

### Summons to Court Totals:

#### Summons Arrests by Race, Sex, and Age:

|                                           | 00-10 | 11-17 | 18-24 | 25-34 | 35-54 | > 55 | TOTALS        | Hispanic |
|-------------------------------------------|-------|-------|-------|-------|-------|------|---------------|----------|
| Asian                                     |       |       |       |       |       |      |               |          |
| Female                                    | 0     | 0     | 0     | 0     | 0     | 0    | 0             | 0        |
| Male                                      | 0     | 0     | 0     | 0     | 0     | 0    | 0             | 0        |
| Unknown                                   | 0     | 0     | 0     | 0     | 0     | 0    | 0             | 0        |
|                                           |       |       |       |       |       |      |               |          |
| Black                                     |       |       |       |       |       |      |               |          |
| Female                                    | 0     | 0     | 0     | 0     | 0     | 0    | 0             | 0        |
| Male                                      | 0     | 0     | 0     | 0     | 1     | 0    | 1             | 0        |
| Unknown                                   | 0     | 0     | 0     | 0     | 0     | 0    | 0             | 0        |
| American Indian/Alaskan Native            |       |       |       |       |       |      |               |          |
| Female                                    | 0     | 0     | 0     | 0     | 0     | 0    | 0             | 0        |
| Male                                      | 0     | 0     | 0     | 0     | 0     | 0    | 0             | 0        |
| Unknown                                   | 0     | 0     | 0     | 0     | 0     | 0    | 0             | 0        |
| N .:                                      |       |       |       |       |       |      |               |          |
| Native Hawaiian Or Other Pacific Islander |       | •     |       | •     | •     |      | •             | •        |
| Female                                    | 0     | 0     | 0     | 0     | 0     | 0    | 0             | 0        |
| Male                                      | 0     | 0     | 0     | 0     | 0     | 0    | 0             | 0        |
| Unknown                                   | 0     | 0     | 0     | 0     | 0     | 0    | 0             | 0        |
| Unknown                                   |       |       |       |       |       |      |               |          |
| Female                                    | 0     | 0     | 0     | 0     | 1     | 0    | 1             | 0        |
| Male                                      | 0     | 0     | 0     | 0     | 0     | 0    | 0             | 0        |
| Unknown                                   | 0     | 0     | 0     | 0     | 0     | 0    | 0             | 0        |
| White                                     |       |       |       |       |       |      |               |          |
| Female                                    | 0     | 2     | 3     | 0     | 4     | 0    | 9             | 2        |
| Male                                      | 0     | 0     | 4     | 0     | 3     | 0    | <i>5</i><br>7 | 2        |
| Unknown                                   | 0     | 0     | 0     | 0     | 0     | 0    | 0             | 0        |
| OHAHOWH                                   | U     | U     | U     | U     | U     | U    | U             | U        |
| Totals:                                   | 0     | 2     | 7     | 0     | 9     | 0    | 18            | 4        |

### Summons Arrests By Age / Sex