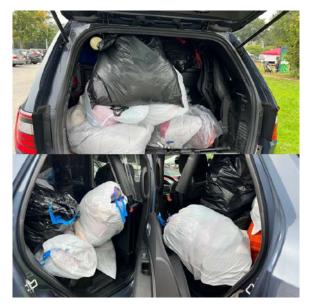

On September 30<sup>th</sup>, Wakefield PD set up a table at the Farmers Market to accept clothing donations for members of our community. This was a very successful event with dozens of bags of clothes and accessories being collected. We would like to thank Officer Amy Rando for her continued efforts along with our Clinician, Recovery Coordinator, and the men and women of the WPD who continue to work tirelessly in this area. We would also like to thank the many citizens who showed up to provide donations. This is the type of community spirit that moves us forward in a positive direction.