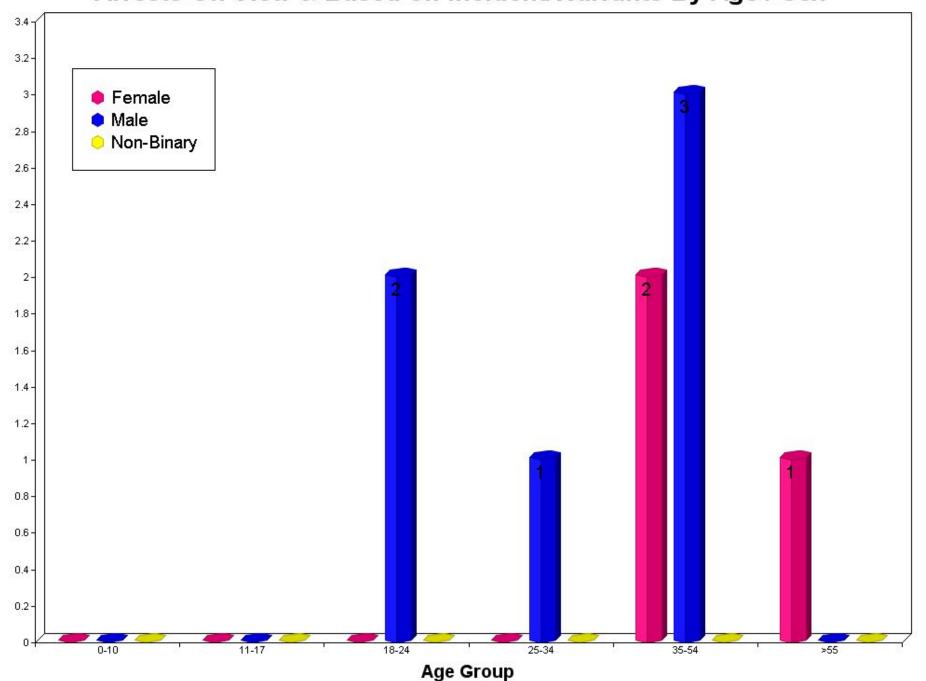

### **Arrest Totals:**

#### On View Arrests Based on Incident/Warrant by Race, Sex, and Age:

|                                           | 00-10 | 11-17 | 18-24 | 25-34 | 35-54 | > 55 | TOTALS | Hispanic |
|-------------------------------------------|-------|-------|-------|-------|-------|------|--------|----------|
| Asian                                     |       |       |       |       |       |      |        |          |
| Female                                    | 0     | 0     | 0     | 0     | 0     | 0    | 0      | 0        |
| Male                                      | 0     | 0     | 0     | 0     | 0     | 0    | 0      | 0        |
| Unknown                                   | 0     | 0     | 0     | 0     | 0     | 0    | 0      | 0        |
| Black                                     |       |       |       |       |       |      |        |          |
| Female                                    | 0     | 0     | 0     | 0     | 0     | 0    | 0      | 0        |
| Male                                      | 0     | 0     | 0     | 0     | 1     | 0    | 1      | 0        |
| Unknown                                   | 0     | 0     | 0     | 0     | 0     | 0    | 0      | 0        |
| American Indian/Alaskan Native            |       |       |       |       |       |      |        |          |
| Female                                    | 0     | 0     | 0     | 0     | 0     | 0    | 0      | 0        |
| Male                                      | 0     | 0     | 0     | 0     | 0     | 0    | 0      | 0        |
| Unknown                                   | 0     | 0     | 0     | 0     | 0     | 0    | 0      | 0        |
| Native Hawaiian Or Other Pacific Islander |       |       |       |       |       |      |        |          |
| Female                                    | 0     | 0     | 0     | 0     | 0     | 0    | 0      | 0        |
| Male                                      | 0     | 0     | 0     | 0     | 0     | 0    | 0      | 0        |
| Unknown                                   | 0     | 0     | 0     | 0     | 0     | 0    | 0      | 0        |
| Unknown                                   |       |       |       |       |       |      |        |          |
| Female                                    | 0     | 0     | 0     | 0     | 0     | 0    | 0      | 0        |
| Male                                      | 0     | 0     | 0     | 0     | 0     | 0    | 0      | 0        |
| Unknown                                   | 0     | 0     | 0     | 0     | 0     | 0    | 0      | 0        |
| White                                     |       |       |       |       |       |      |        |          |
| Female                                    | 0     | 0     | 0     | 0     | 2     | 1    | 3      | 0        |
| Male                                      | 0     | 0     | 2     | 1     | 2     | 0    | 5      | 0        |
| Unknown                                   | 0     | 0     | 0     | 0     | 0     | 0    | 0      | 0        |
| Totals:                                   | 0     | 0     | 2     | 1     | 5     | 1    | 9      | 0        |

Arrests On View & Based on Incident/Warrants By Age / Sex