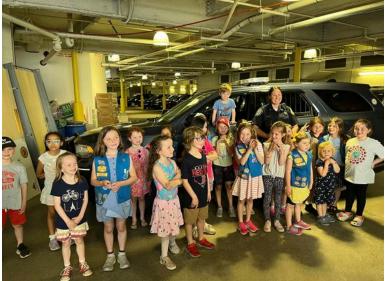

On May 22<sup>nd</sup>, Girl Scout Troop #77629 received a tour of the Police Station by Family Services Officer Amy Rando. The girls had a great time and Officer Rando provided an opportunity for the troop to observe some of our new areas and ask a lot of good questions.