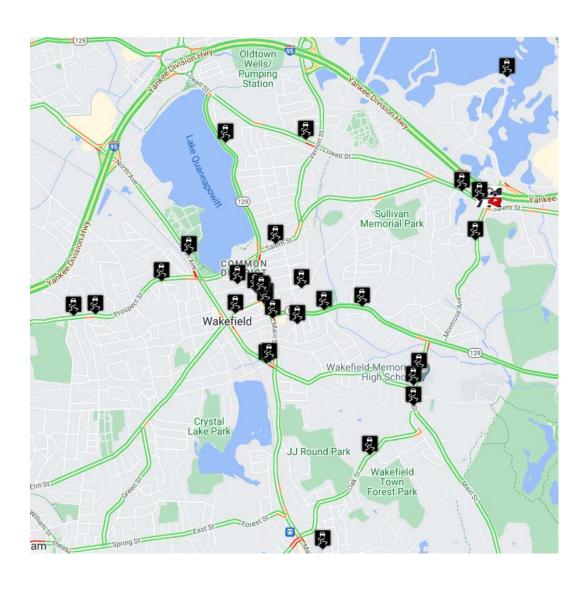

## **Crash Locations:**

| Street/Location: | <u>Injuries:</u> | <u>Fatalities:</u> | <u>OUI Invl.</u> | <u>Pedestrian:</u> | <u>Bicyclists:</u> | # of Accidents: |
|------------------|------------------|--------------------|------------------|--------------------|--------------------|-----------------|
| 129 ROTARY       | 0                | 0                  | 0                | 0                  | 0                  | 1               |
| ALBION ST        | 0                | 0                  | 0                | 0                  | 0                  | 1               |
| AVON ST          | 0                | 0                  | 0                | 0                  | 0                  | 1               |
| BROADWAY         | 0                | 0                  | 0                | 0                  | 0                  | 2               |
| EDGEWATER DR     | 0                | 0                  | 0                | 0                  | 0                  | 1               |
| FAIRMOUNT AVE    | 0                | 0                  | 0                | 0                  | 0                  | 1               |
| FARM ST          | 0                | 0                  | 0                | 0                  | 0                  | 3               |
| GREENWOOD AVE    | 0                | 0                  | 0                | 0                  | 0                  | 1               |
| JEFFERSON RD     | 0                | 0                  | 0                | 0                  | 0                  | 1               |
| LOWELL ST        | 0                | 0                  | 0                | 0                  | 0                  | 1               |
| MAIN ST          | 1                | 0                  | 0                | 1                  | 0                  | 6               |
| MELVIN ST        | 0                | 0                  | 0                | 0                  | 0                  | 1               |
| MONTROSE AVE     | 0                | 0                  | 0                | 0                  | 0                  | 1               |
| NORTH AVE        | 1                | 0                  | 0                | 0                  | 0                  | 1               |
| OAK ST           | 0                | 0                  | 0                | 0                  | 0                  | 1               |
| PROSPECT ST      | 0                | 0                  | 0                | 0                  | 0                  | 2               |
| SALEM ST         | 4                | 0                  | 0                | 0                  | 0                  | 4               |
| VERNON ST        | 0                | 0                  | 0                | 0                  | 0                  | 1               |
| WATER ST         | 0                | 0                  | 0                | 0                  | 0                  | 1               |
| YALE AVE         | 0                | 0                  | 0                | 0                  | 0                  | 1               |
| Totals:          | 6                | 0                  | 0                | 1                  | 0                  | 32              |

### **CRASH LOCATION MAP:**