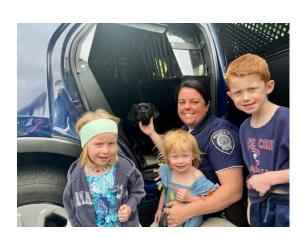

On May 16<sup>th</sup>, kids from the McIntosh family in Wakefield received a ride to school with Officer Kelley Tobyne and Comfort K-9 Samy after winning a raffle at the recent "Blossoms at the Beebe." This was a highlight for them and a great way for everyone to start the day.