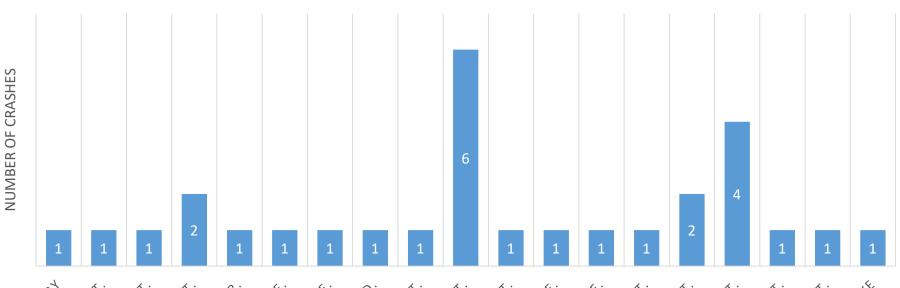

## **Crash Locations:**

| Street/Location: | <u>Injuries:</u> | <u>Fatalities:</u> | <u>OUI Invl.</u> | <u>Pedestrian:</u> | <u>Bicyclists:</u> | # of Accidents: |
|------------------|------------------|--------------------|------------------|--------------------|--------------------|-----------------|
| 129 ROTARY       | 0                | 0                  | 0                | 0                  | 0                  | 1               |
| ALBION ST        | 0                | 0                  | 0                | 0                  | 0                  | 1               |
| AVON ST          | 0                | 0                  | 0                | 0                  | 0                  | 1               |
| BROADWAY         | 0                | 0                  | 0                | 0                  | 0                  | 2               |
| EDGEWATER DR     | 0                | 0                  | 0                | 0                  | 0                  | 1               |
| FAIRMOUNT AVE    | 0                | 0                  | 0                | 0                  | 0                  | 1               |
| FARM ST          | 0                | 0                  | 0                | 0                  | 0                  | 3               |
| GREENWOOD AVE    | 0                | 0                  | 0                | 0                  | 0                  | 1               |
| JEFFERSON RD     | 0                | 0                  | 0                | 0                  | 0                  | 1               |
| LOWELL ST        | 0                | 0                  | 0                | 0                  | 0                  | 1               |
| MAIN ST          | 1                | 0                  | 0                | 1                  | 0                  | 6               |
| MELVIN ST        | 0                | 0                  | 0                | 0                  | 0                  | 1               |
| MONTROSE AVE     | 0                | 0                  | 0                | 0                  | 0                  | 1               |
| NORTH AVE        | 1                | 0                  | 0                | 0                  | 0                  | 1               |
| OAK ST           | 0                | 0                  | 0                | 0                  | 0                  | 1               |
| PROSPECT ST      | 0                | 0                  | 0                | 0                  | 0                  | 2               |
| SALEM ST         | 4                | 0                  | 0                | 0                  | 0                  | 4               |
| VERNON ST        | 0                | 0                  | 0                | 0                  | 0                  | 1               |
| WATER ST         | 0                | 0                  | 0                | 0                  | 0                  | 1               |
| YALE AVE         | 0                | 0                  | 0                | 0                  | 0                  | 1               |
| Totals:          | 6                | 0                  | 0                | 1                  | 0                  | 32              |

### **CRASH LOCATION GRAPH:**

### **CRASH LOCATIONS**

STREET LOCATION