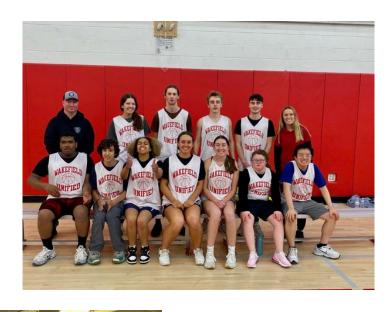

On May 27th, Officer Ryan Doran and K-9 Luna were at the basketball courts at the Galvin Middle School along with Officer O'Brien for a K-9 Demonstration that was open to all. They spent over an hour with many of our youth and were able to hand out some of our patches and promotional items. This meet and greet was well received and we thank everyone for their participation.