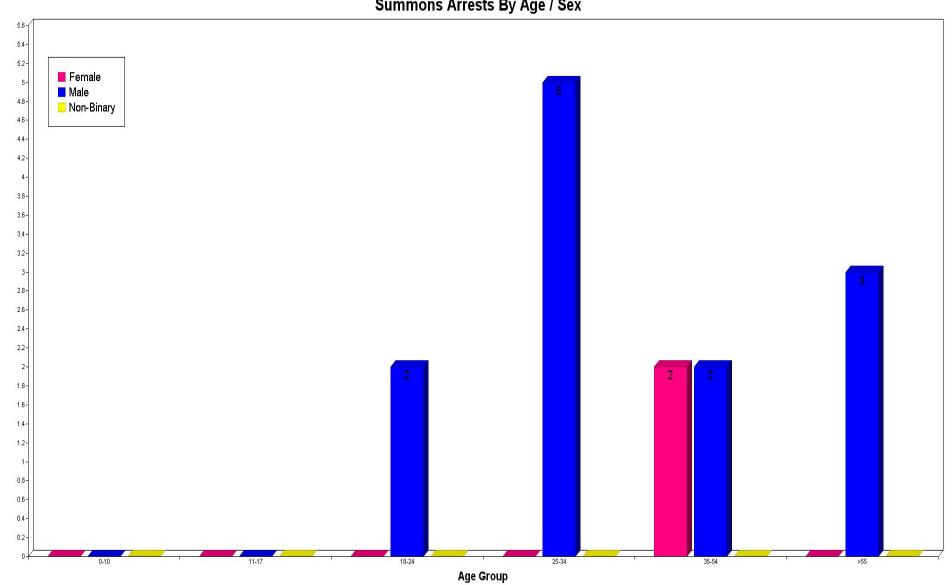

### Summons to Court Totals:

#### Summons Arrests by Race, Sex, and Age:

|                                           | 00-10 | 11-17 | 18-24 | 25-34 | 35-54 | > 55 | TOTALS | Hispanic |
|-------------------------------------------|-------|-------|-------|-------|-------|------|--------|----------|
| Asian                                     |       |       |       |       |       |      |        | ·        |
| Female                                    | 0     | 0     | 0     | 0     | 0     | 0    | 0      | 0        |
| Male                                      | 0     | 0     | 0     | 0     | 0     | 0    | 0      | 0        |
| Unknown                                   | 0     | 0     | 0     | 0     | 0     | 0    | 0      | 0        |
| Black                                     |       |       |       |       |       |      |        |          |
| Female                                    | 0     | 0     | 0     | 0     | 0     | 0    | 0      | 0        |
| Male                                      | 0     | 0     | 0     | 0     | 0     | 0    | 0      | 0        |
| Unknown                                   | 0     | 0     | 0     | 0     | 0     | 0    | 0      | 0        |
| American Indian/Alaskan Native            |       |       |       |       |       |      |        |          |
| Female                                    | 0     | 0     | 0     | 0     | 0     | 0    | 0      | 0        |
| Male                                      | 0     | 0     | 0     | 0     | 0     | 0    | 0      | 0        |
| Unknown                                   | 0     | 0     | 0     | 0     | 0     | 0    | 0      | 0        |
| Native Hawaiian Or Other Pacific Islander |       |       |       |       |       |      |        |          |
| Female                                    | 0     | 0     | 0     | 0     | 0     | 0    | 0      | 0        |
| Male                                      | 0     | 0     | 0     | 0     | 0     | 0    | 0      | 0        |
| Unknown                                   | 0     | 0     | 0     | 0     | 0     | 0    | 0      | 0        |
| Unknown                                   |       |       |       |       |       |      |        |          |
| Female                                    | 0     | 0     | 0     | 0     | 0     | 0    | 0      | 0        |
| Male                                      | 0     | 0     | 0     | 0     | 0     | 0    | 0      | 0        |
| Unknown                                   | 0     | 0     | 0     | 0     | 0     | 0    | 0      | 0        |
| White                                     |       |       |       |       |       |      |        |          |
| Female                                    | 0     | 4     | 0     | 0     | 0     | 0    | 4      | 0        |
| Male                                      | 0     | 0     | 1     | 1     | 2     | 1    | 5      | 3        |
| Unknown                                   | 0     | 0     | 0     | 0     | 0     | 0    | 0      | 0        |
| Totals:                                   | 0     | 4     | 1     | 1     | 2     | 1    | 9      | 3        |

### Summons Arrests By Age / Sex