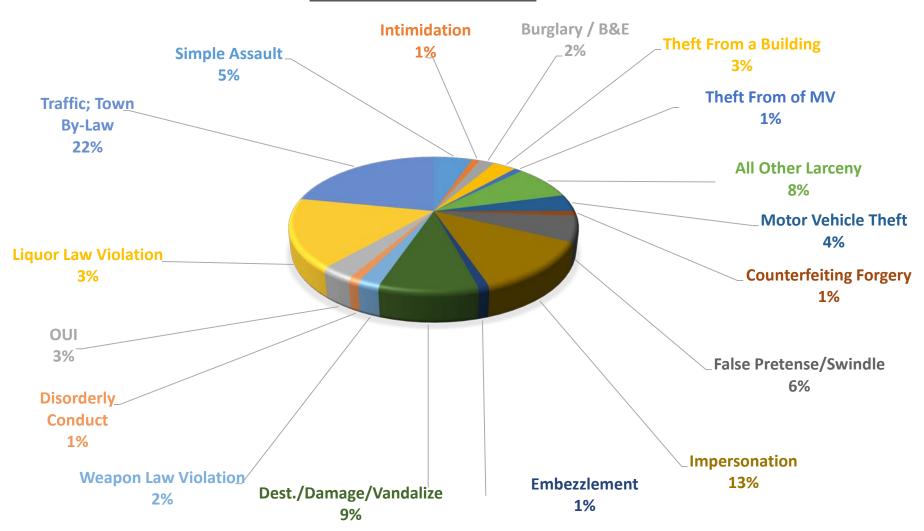

### Offenses (IBR) By Month:

#### Incident Based Reporting (IBR) May 2023 Number of Incidents:

| Simple Assault                 | 5  |
|--------------------------------|----|
| Intimidation                   | 1  |
| Burglary / Breaking And Enteri | 2  |
| Theft From Building            | 3  |
| Theft From Motor Vehicle       | 1  |
| All Other Larceny              | 8  |
| Motor Vehicle Theft            | 4  |
| Counterfeiting / Forgery       | 1  |
| False Pretenses / Swindle / Co | 6  |
| Impersonation                  | 12 |
| Embezzlement                   | 1  |
| Destruction / Damage / Vandali | 9  |
| Weapon Law Violations          | 2  |
| Disorderly Conduct             | 3  |
| Driving Under The Influence    | 3  |
| All Other Offenses             | 16 |
| Traffic, Town By-Law Offenses  | 21 |
|                                |    |

98

Total Number of Reported Incidents: