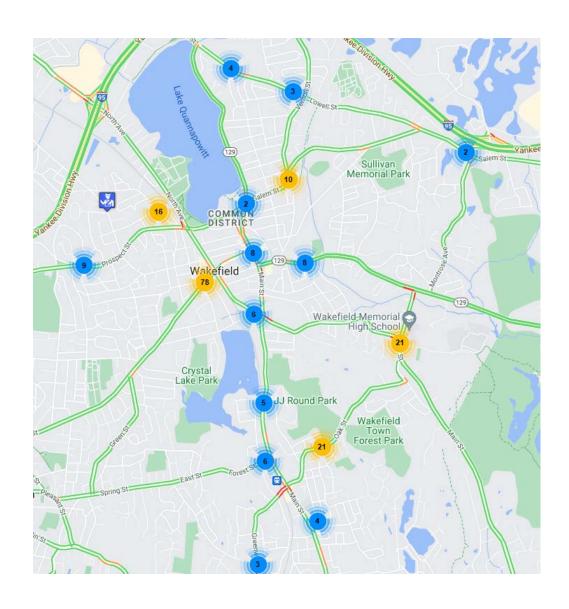

| 218   |
|                               |       |
| Void-                         | 3     |
| Speed measured by Radar-      | 78    |
| Speed Measured by Clock-      | 0     |
| Speed Measured by Estimate-   | 0     |
|                               |       |
|                               |       |
| Speed Not Measured-           | 151   |
| Accident Occurred-            | 1     |
| Citation Issued to OWNER-     | 0     |
| Road Divided-                 | 0     |
| CDL Licenses-                 | 0     |
| Commercial Vehicle-           | 0     |
| Hazardous Materials Involved- | 0     |
|                               |       |
| Average speed (charged)       | 44MPH |
| Average speed limit           | 29MPH |
|                               |       |

15MPH



## **Citation Map:**