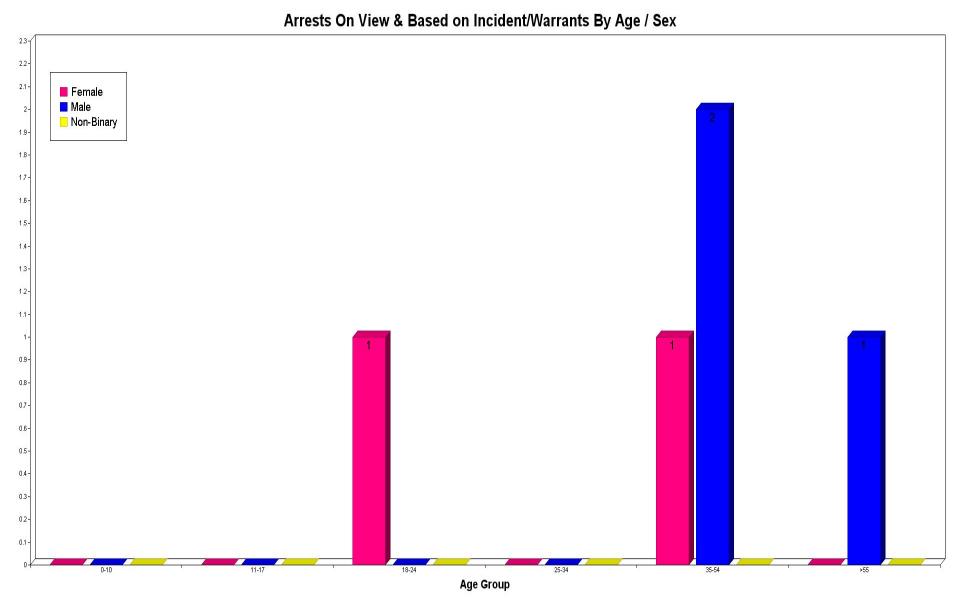

### **Arrest Totals:**

#### On View Arrests Based on Incident/Warrant by Race, Sex, and Age:

|                                           | 00-10 | 11-17 | 18-24 | 25-34 | 35-54 | > 55 | TOTALS | Hispanic |
|-------------------------------------------|-------|-------|-------|-------|-------|------|--------|----------|
| Asian                                     |       |       |       |       |       |      |        |          |
| Female                                    | 0     | 0     | 0     | 0     | 0     | 0    | 0      | 0        |
| Male                                      | 0     | 0     | 0     | 0     | 0     | 0    | 0      | 0        |
| Unknown                                   | 0     | 0     | 0     | 0     | 0     | 0    | 0      | 0        |
| Black                                     |       |       |       |       |       |      |        |          |
| Female                                    | 0     | 0     | 1     | 0     | 0     | 0    | 1      | 0        |
| Male                                      | 0     | 0     | 0     | 0     | 0     | 0    | 0      | 0        |
| Unknown                                   | 0     | 0     | 0     | 0     | 0     | 0    | 0      | 0        |
| Olikilowii                                | U     | U     | U     | U     | U     | U    | U      | U        |
| American Indian/Alaskan Native            |       |       |       |       |       |      |        |          |
| Female                                    | 0     | 0     | 0     | 0     | 0     | 0    | 0      | 0        |
| Male                                      | 0     | 0     | 0     | 0     | 0     | 0    | 0      | 0        |
| Unknown                                   | 0     | 0     | 0     | 0     | 0     | 0    | 0      | 0        |
|                                           |       |       |       |       |       |      |        |          |
| Native Hawaiian Or Other Pacific Islander |       |       |       |       |       |      |        |          |
| Female                                    | 0     | 0     | 0     | 0     | 0     | 0    | 0      | 0        |
| Male                                      | 0     | 0     | 0     | 0     | 0     | 0    | 0      | 0        |
| Unknown                                   | 0     | 0     | 0     | 0     | 0     | 0    | 0      | 0        |
| Unknown                                   |       |       |       |       |       |      |        |          |
| Female                                    | 0     | 0     | 0     | 0     | 0     | 0    | 0      | 0        |
| Male                                      | 0     | 0     | 0     | 0     | 0     | 0    | 0      | 0        |
| Unknown                                   | 0     | 0     | 0     | 0     | 0     | 0    | 0      | 0        |
| CHRISWII                                  | Ū     | Ü     | Ü     | Ü     | J     | Ü    | Ü      | Ü        |
| White                                     |       |       |       |       |       |      |        |          |
| Female                                    | 0     | 0     | 0     | 0     | 1     | 0    | 1      | 0        |
| Male                                      | 0     | 0     | 0     | 0     | 2     | 1    | 3      | 0        |
| Unknown                                   | 0     | 0     | 0     | 0     | 0     | 0    | 0      | 0        |
|                                           | _     | _     |       | _     | _     |      | _      | _        |
| Totals:                                   | 0     | 0     | 1     | 0     | 3     | 1    | 5      | 0        |