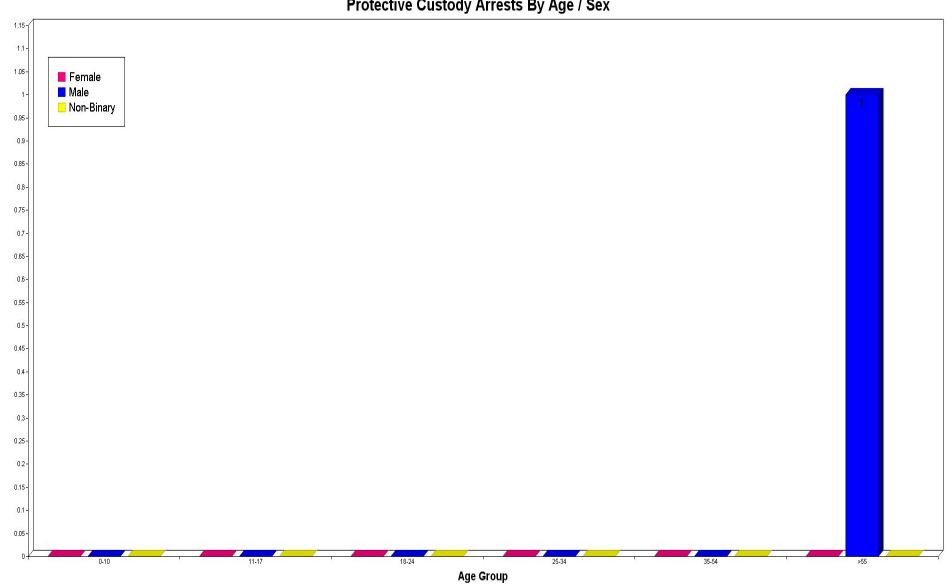

#### Protective Custody Arrests by Race, Sex, and Age.

|                                           | 00-10 | 11-17 | 18-24 | 25-34 | 35-54 | > 55 | TOTALS | Hispanic |
|-------------------------------------------|-------|-------|-------|-------|-------|------|--------|----------|
| Asian                                     |       |       |       |       |       |      |        |          |
| Female                                    | 0     | 0     | 0     | 0     | 0     | 0    | 0      | 0        |
| Male                                      | 0     | 0     | 0     | 0     | 0     | 0    | 0      | 0        |
| Unknown                                   | 0     | 0     | 0     | 0     | 0     | 0    | 0      | 0        |
| Black                                     |       |       |       |       |       |      |        |          |
| Female                                    | 0     | 0     | 0     | 0     | 0     | 0    | 0      | 0        |
| Male                                      | 0     | 0     | 0     | 0     | 0     | 0    | 0      | 0        |
| Unknown                                   | 0     | 0     | 0     | 0     | 0     | 0    | 0      | 0        |
| American Indian/Alaskan Native            |       |       |       |       |       |      |        |          |
| Female                                    | 0     | 0     | 0     | 0     | 0     | 0    | 0      | 0        |
| Male                                      | 0     | 0     | 0     | 0     | 0     | 0    | 0      | 0        |
| Unknown                                   | 0     | 0     | 0     | 0     | 0     | 0    | 0      | 0        |
| Native Hawaiian Or Other Pacific Islander |       |       |       |       |       |      |        |          |
| Female                                    | 0     | 0     | 0     | 0     | 0     | 0    | 0      | 0        |
| Male                                      | 0     | 0     | 0     | 0     | 0     | 0    | 0      | 0        |
| Unknown                                   | 0     | 0     | 0     | 0     | 0     | 0    | 0      | 0        |
| Unknown                                   |       |       |       |       |       |      |        |          |
| Female                                    | 0     | 0     | 0     | 0     | 0     | 0    | 0      | 0        |
| Male                                      | 0     | 0     | 0     | 0     | 0     | 0    | 0      | 0        |
| Unknown                                   | 0     | 0     | 0     | 0     | 0     | 0    | 0      | 0        |
| White                                     |       |       |       |       |       |      |        |          |
| Female                                    | 0     | 0     | 0     | 0     | 0     | 0    | 0      | 0        |
| Male                                      | 0     | 0     | 0     | 0     | 0     | 1    | 1      | 0        |
| Unknown                                   | 0     | 0     | 0     | 0     | 0     | 0    | 0      | 0        |
| Totals:                                   | 0     | 0     | 0     | 0     | 0     | 1    | 1      | 0        |

### Protective Custody Arrests By Age / Sex