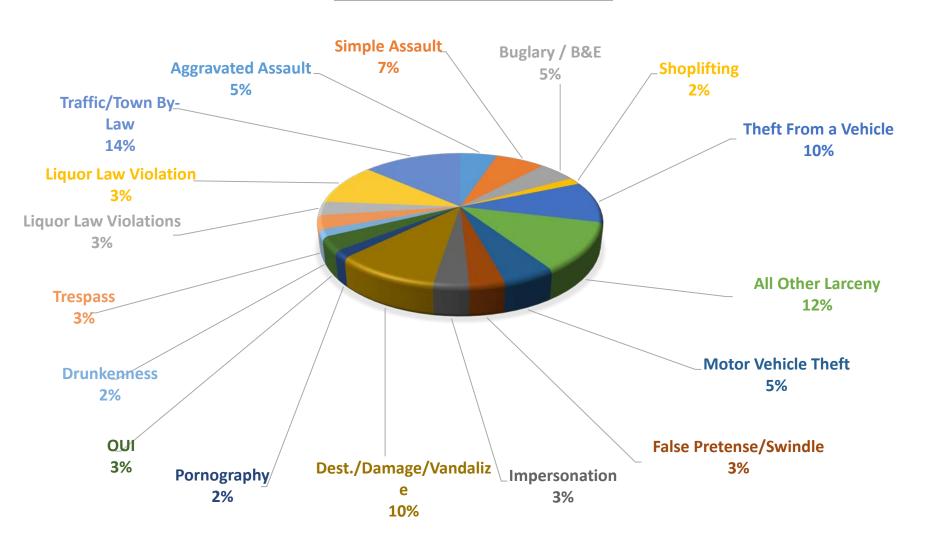

#### Incident Based Reporting (IBR) for Jan. '24: Number of Incidents:

| Aggravated Assault                 | 3         |
|------------------------------------|-----------|
| Simple Assault                     | 4         |
| Burglary / Breaking And Entering   | 3         |
| Shoplifting                        | 1         |
| Theft From Motor Vehicle           | 6         |
| All Other Larceny                  | 7         |
| Motor Vehicle Theft                | 3         |
| False Pretenses / Swindle / Coerce | 2         |
| Impersonation                      | 2         |
| Destruction / Damage / Vandalize   | 6         |
| Pornography / Obscene Material     | 1         |
| Driving Under The Influence        | 2         |
| Drunkenness                        | 1         |
| Liquor Law Violations              | 2         |
| All Other Offenses                 | 6         |
| Traffic, Town By-Law Offenses      | 8         |
|                                    |           |
| Total Number of Offenses:          | <i>57</i> |