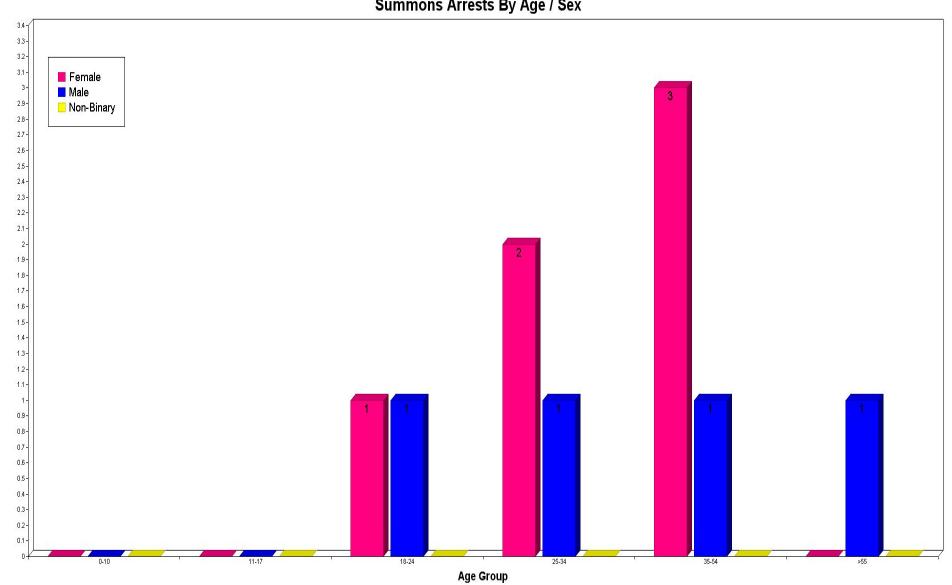

#### Summons Arrests by Race, Sex, and Age:

|                                           | 00-10 | 11-17 | 18-24 | 25-34 | 35-54 | > 55 | TOTALS | Hispanic |
|-------------------------------------------|-------|-------|-------|-------|-------|------|--------|----------|
| Asian                                     |       |       |       |       |       |      |        |          |
| Female                                    | 0     | 0     | 0     | 1     | 0     | 0    | 1      | 0        |
| Male                                      | 0     | 0     | 0     | 0     | 0     | 0    | 0      | 0        |
| Unknown                                   | 0     | 0     | 0     | 0     | 0     | 0    | 0      | 0        |
|                                           |       |       |       |       |       |      |        |          |
| Black                                     |       |       |       |       |       |      |        |          |
| Female                                    | 0     | 0     | 1     | 0     | 0     | 0    | 1      | 0        |
| Male                                      | 0     | 0     | 1     | 0     | 0     | 0    | 1      | 0        |
| Unknown                                   | 0     | 0     | 0     | 0     | 0     | 0    | 0      | 0        |
| American Indian/Alaskan Native            |       |       |       |       |       |      |        |          |
| Female                                    | 0     | 0     | 0     | 0     | 0     | 0    | 0      | 0        |
| Male                                      | 0     | 0     | 0     | 0     | 0     | 0    | 0      | 0        |
| Unknown                                   | 0     | 0     | 0     | 0     | 0     | 0    | 0      | 0        |
| Native Herritan On Other Berlin Islander  |       |       |       |       |       |      |        |          |
| Native Hawaiian Or Other Pacific Islander | 0     | 0     | 0     | 0     | 0     | 0    | 0      | 0        |
| Female                                    | 0     | 0     | 0     | 0     | 0     | 0    | 0      | 0        |
| Male                                      | 0     | 0     | 0     | 0     | 0     | 0    | 0      | 0        |
| Unknown                                   | 0     | 0     | 0     | 0     | 0     | 0    | 0      | 0        |
| Unknown                                   |       |       |       |       |       |      |        |          |
| Female                                    | 0     | 0     | 0     | 0     | 0     | 0    | 0      | 0        |
| Male                                      | 0     | 0     | 0     | 0     | 0     | 0    | 0      | 0        |
| Unknown                                   | 0     | 0     | 0     | 0     | 0     | 0    | 0      | 0        |
| White                                     |       |       |       |       |       |      |        |          |
| Female                                    | 0     | 0     | 0     | 1     | 3     | 0    | 4      | 1        |
| Male                                      | 0     | 0     | 0     | 1     | 1     | 1    | 3      | 1        |
| Unknown                                   | 0     | 0     | 0     | 0     | 0     | 0    | 0      | 0        |
| Charletti                                 | J     | U     | J     | J     | J     | J    | J      | U        |
| Totals:                                   | 0     | 0     | 2     | 3     | 4     | 1    | 10     | 2        |

### Summons Arrests By Age / Sex