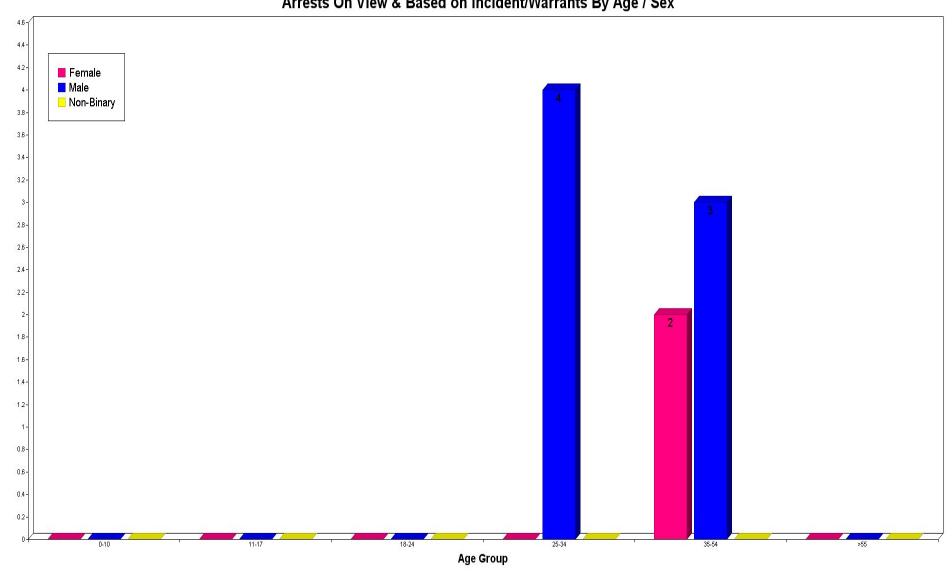

#### On View Arrests Based on Incident/Warrant by Race, Sex, and Age:

|                                           | 00-10 | 11-17 | 18-24 | 25-34 | 35-54 | > 55 | TOTALS | Hispanic |
|-------------------------------------------|-------|-------|-------|-------|-------|------|--------|----------|
| Asian                                     |       |       |       |       |       |      |        |          |
| Female                                    | 0     | 0     | 0     | 0     | 0     | 0    | 0      | 0        |
| Male                                      | 0     | 0     | 0     | 0     | 0     | 0    | 0      | 0        |
| Unknown                                   | 0     | 0     | 0     | 0     | 0     | 0    | 0      | 0        |
| Black                                     |       |       |       |       |       |      |        |          |
| Female                                    | 0     | 0     | 0     | 0     | 0     | 0    | 0      | 0        |
| Male                                      | 0     | 0     | 0     | 0     | 0     | 0    | 0      | 0        |
| Unknown                                   | 0     | 0     | 0     | 0     | 0     | 0    | 0      | 0        |
| American Indian/Alaskan Native            |       |       |       |       |       |      |        |          |
| Female                                    | 0     | 0     | 0     | 0     | 0     | 0    | 0      | 0        |
| Male                                      | 0     | 0     | 0     | 0     | 0     | 0    | 0      | 0        |
| Unknown                                   | 0     | 0     | 0     | 0     | 0     | 0    | 0      | 0        |
| Native Hawaiian Or Other Pacific Islander |       |       |       |       |       |      |        |          |
| Female                                    | 0     | 0     | 0     | 0     | 0     | 0    | 0      | 0        |
| Male                                      | 0     | 0     | 0     | 0     | 0     | 0    | 0      | 0        |
| Unknown                                   | 0     | 0     | 0     | 0     | 0     | 0    | 0      | 0        |
| Unknown                                   |       |       |       |       |       |      |        |          |
| Female                                    | 0     | 0     | 0     | 0     | 0     | 0    | 0      | 0        |
| Male                                      | 0     | 0     | 0     | 0     | 0     | 0    | 0      | 0        |
| Unknown                                   | 0     | 0     | 0     | 0     | 0     | 0    | 0      | 0        |
| White                                     |       |       |       |       |       |      |        |          |
| Female                                    | 0     | 0     | 0     | 0     | 2     | 0    | 2      | 1        |
| Male                                      | 0     | 0     | 0     | 4     | 3     | 0    | 7      | 2        |
| Unknown                                   | 0     | 0     | 0     | 0     | 0     | 0    | 0      | 0        |
| OTIKITOWIT                                | 5     | U     | J     | J     | 5     | 5    | J      | J        |
| Totals:                                   | 0     | 0     | 0     | 4     | 5     | 0    | 9      | 3        |

### Arrests On View & Based on Incident/Warrants By Age / Sex