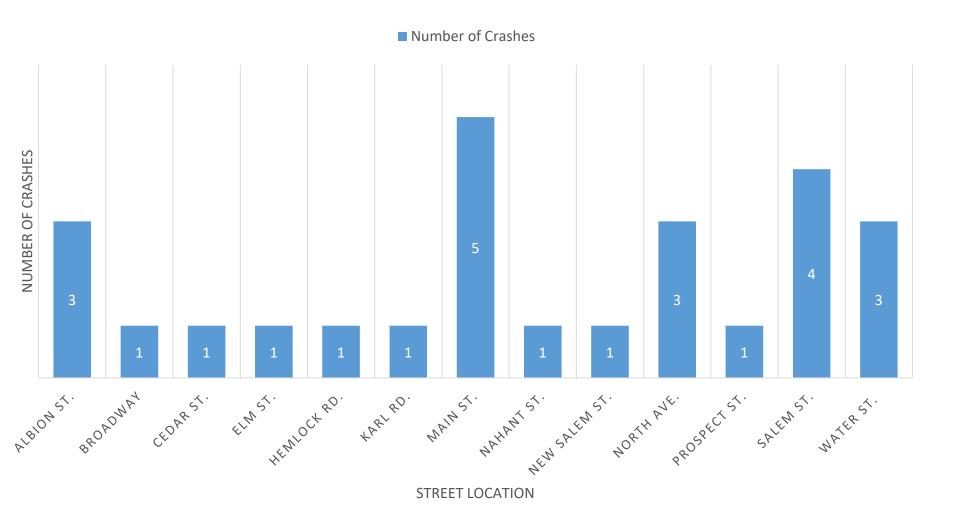

| Street / Location: | <u>Injuries:</u> | <u>Fatalities:</u> | <u>OUI Invld:</u> | <u>Pedestrian:</u> | Bicyclists: | # of Accidents: |
|--------------------|------------------|--------------------|-------------------|--------------------|-------------|-----------------|
|                    |                  |                    |                   |                    |             |                 |
| ALBION ST          | 1                | 0                  | 0                 | 1                  | 0           | 3               |
| BROADWAY           | 0                | 0                  | 0                 | 0                  | 0           | 1               |
| CEDAR ST           | 0                | 0                  | 0                 | 0                  | 0           | 1               |
| ELM ST             | 0                | 0                  | 0                 | 0                  | 0           | 1               |
| HEMLOCK RD         | 1                | 0                  | 0                 | 0                  | 0           | 1               |
| KARL RD            | 0                | 0                  | 0                 | 0                  | 0           | 1               |
| MAIN ST            | 2                | 0                  | 0                 | 1                  | 0           | 5               |
| NAHANT ST          | 1                | 0                  | 0                 | 0                  | 0           | 1               |
| NEW SALEM ST       | 2                | 0                  | 0                 | 0                  | 0           | 1               |
| NORTH AVE          | 2                | 0                  | 0                 | 0                  | 0           | 3               |
| PROSPECT ST        | 1                | 0                  | 0                 | 0                  | 0           | 1               |
| SALEM ST           | 1                | 0                  | 0                 | 0                  | 0           | 4               |
| WATER ST           | 0                | 0                  | 0                 | 0                  | 0           | 3               |
|                    |                  |                    |                   |                    |             |                 |
| Totals:            | 11               | 0                  | 0                 | 2                  | 0           | <i>26</i>       |

### **Crash Location Graph:**