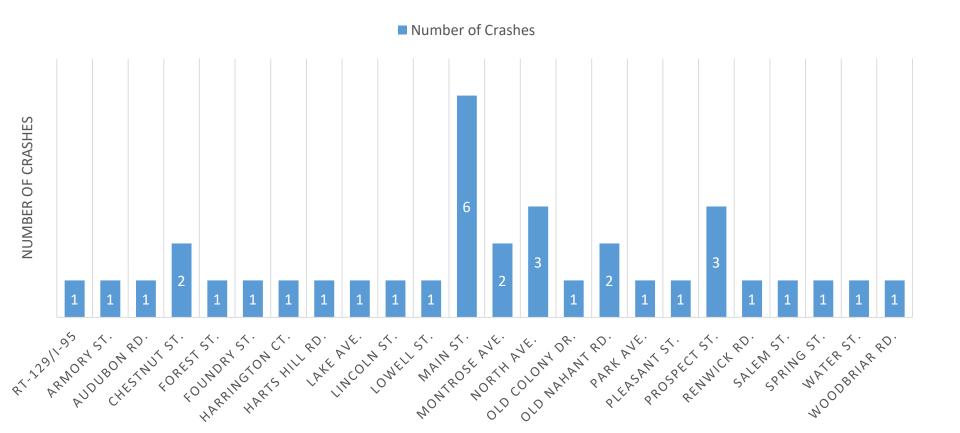

## **Crash Locations:**

| Street/Location: | <u>Injuries:</u> | <u>Fatalities:</u> | OUI Invl.: | <u>Pederstrian:</u> | Bicyclists: | # of Accidents: |
|------------------|------------------|--------------------|------------|---------------------|-------------|-----------------|
| 129 ROTARY       | 1                | 0                  | 0          | 0                   | 0           | 1               |
| ARMORY ST        | 0                | 0                  | 0          | 0                   | 0           | 1               |
| AUDUBON RD       | 0                | 0                  | 0          | 0                   | 0           | 1               |
| CHESTNUT ST      | 0                | 0                  | 0          | 0                   | 0           | 2               |
| FOREST ST        | 0                | 0                  | 0          | 0                   | 0           | 1               |
| FOUNDRY ST       | 0                | 0                  | 0          | 0                   | 0           | 1               |
| HARRINGTON CT    | 1                | 0                  | 0          | 1                   | 0           | 1               |
| HARTS HILL RD    | 1                | 0                  | 0          | 0                   | 0           | 1               |
| LAKE AVE         | 0                | 0                  | 0          | 0                   | 0           | 1               |
| LINCOLN ST       | 0                | 0                  | 0          | 0                   | 0           | 1               |
| LOWELL ST        | 0                | 0                  | 0          | 0                   | 0           | 1               |
| MAIN ST          | 2                | 0                  | 0          | 0                   | 1           | 6               |
| MONTROSE AVE     | 0                | 0                  | 0          | 0                   | 0           | 2               |
| NORTH AVE        | 0                | 0                  | 0          | 0                   | 0           | 3               |
| OLD COLONY DR    | 0                | 0                  | 0          | 0                   | 0           | 1               |
| OLD NAHANT RD    | 0                | 0                  | 0          | 0                   | 0           | 2               |
| PARK AVE         | 0                | 0                  | 0          | 0                   | 0           | 1               |
| PLEASANT ST      | 1                | 0                  | 0          | 0                   | 0           | 1               |
| PROSPECT ST      | 1                | 0                  | 0          | 0                   | 1           | 3               |
| RENWICK RD       | 1                | 0                  | 0          | 0                   | 0           | 1               |
| SALEM ST         | 0                | 0                  | 0          | 0                   | 0           | 1               |
| SPRING ST        | 0                | 0                  | 0          | 0                   | 0           | 1               |
| WATER ST         | 0                | 0                  | 0          | 0                   | 0           | 1               |
| WOODBRIAR RD     | 0                | 0                  | 0          | 0                   | 0           | 1               |
| Totals:          | 8                | 0                  | 0          | 1                   | 2           | <i>36</i>       |

### **CRASH LOCATION GRAPH:**

STREET LOCATION