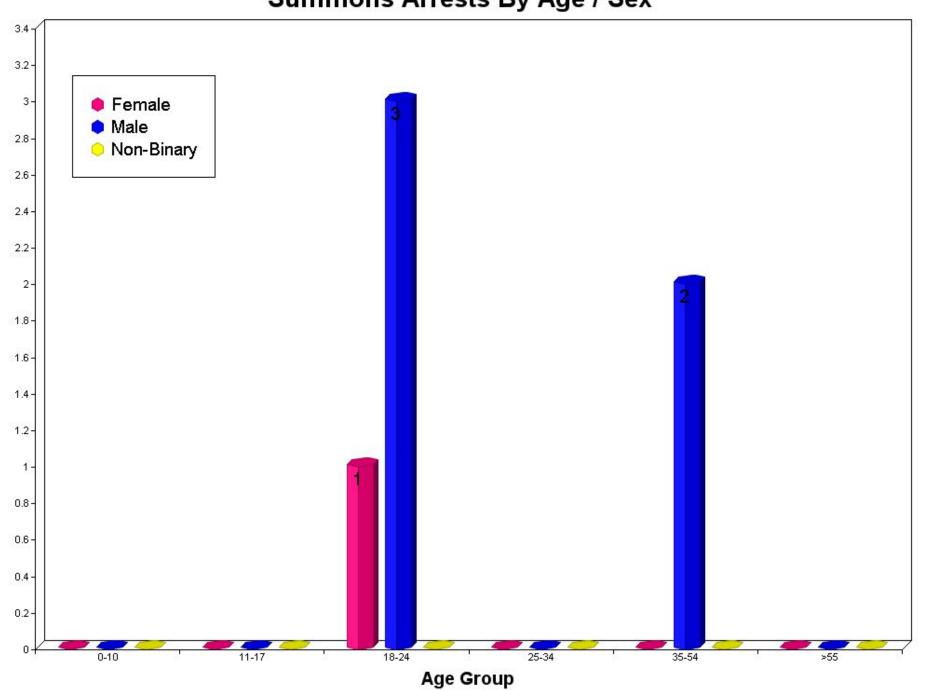

### Summons to Court Totals:

#### Summons Arrests by Race, Sex, and Age:

|                                            | 00-10 | 11-17 | 18-24 | 25-34 | 35-54 | > 55 | TOTALS | Hispanic |
|--------------------------------------------|-------|-------|-------|-------|-------|------|--------|----------|
| Asian                                      |       |       |       |       |       |      |        |          |
| Female                                     | 0     | 0     | 0     | 0     | 0     | 0    | 0      | 0        |
| Male                                       | 0     | 0     | 0     | 0     | 0     | 0    | 0      | 0        |
| Unknown                                    | 0     | 0     | 0     | 0     | 0     | 0    | 0      | 0        |
|                                            |       |       |       |       |       |      |        |          |
| Black                                      |       |       |       |       |       |      |        |          |
| Female                                     | 0     | 0     | 0     | 0     | 0     | 0    | 0      | 0        |
| Male                                       | 0     | 0     | 0     | 0     | 1     | 0    | 1      | 0        |
| Unknown                                    | 0     | 0     | 0     | 0     | 0     | 0    | 0      | 0        |
| American Indian/Alaskan Native             |       |       |       |       |       |      |        |          |
| Female                                     | 0     | 0     | 0     | 0     | 0     | 0    | 0      | 0        |
| Male                                       | 0     | 0     | 0     | 0     | 0     | 0    | 0      | 0        |
| Unknown                                    | 0     | 0     | 0     | 0     | 0     | 0    | 0      | 0        |
| Native Usersiles On Other Desification des |       |       |       |       |       |      |        |          |
| Native Hawaiian Or Other Pacific Islander  |       | •     |       |       |       |      | •      | •        |
| Female                                     | 0     | 0     | 0     | 0     | 0     | 0    | 0      | 0        |
| Male                                       | 0     | 0     | 0     | 0     | 0     | 0    | 0      | 0        |
| Unknown                                    | 0     | 0     | 0     | 0     | 0     | 0    | 0      | 0        |
| Unknown                                    |       |       |       |       |       |      |        |          |
| Female                                     | 0     | 0     | 0     | 0     | 0     | 0    | 0      | 0        |
| Male                                       | 0     | 0     | 0     | 0     | 0     | 0    | 0      | 0        |
| Unknown                                    | 0     | 0     | 0     | 0     | 0     | 0    | 0      | 0        |
| White                                      |       |       |       |       |       |      |        |          |
| Female                                     | 0     | 0     | 1     | 0     | 0     | 0    | 1      | 0        |
| Male                                       | 0     | 0     | 3     | 0     | 1     | 0    | 4      | 0        |
| Unknown                                    | 0     | 0     | 0     | 0     | 0     | 0    | 0      | 0        |
| OHKHOWH                                    | U     | U     | U     | U     | U     | U    | U      | U        |
| Totals:                                    | 0     | 0     | 4     | 0     | 2     | 0    | 6      | 2        |

### Summons Arrests By Age / Sex