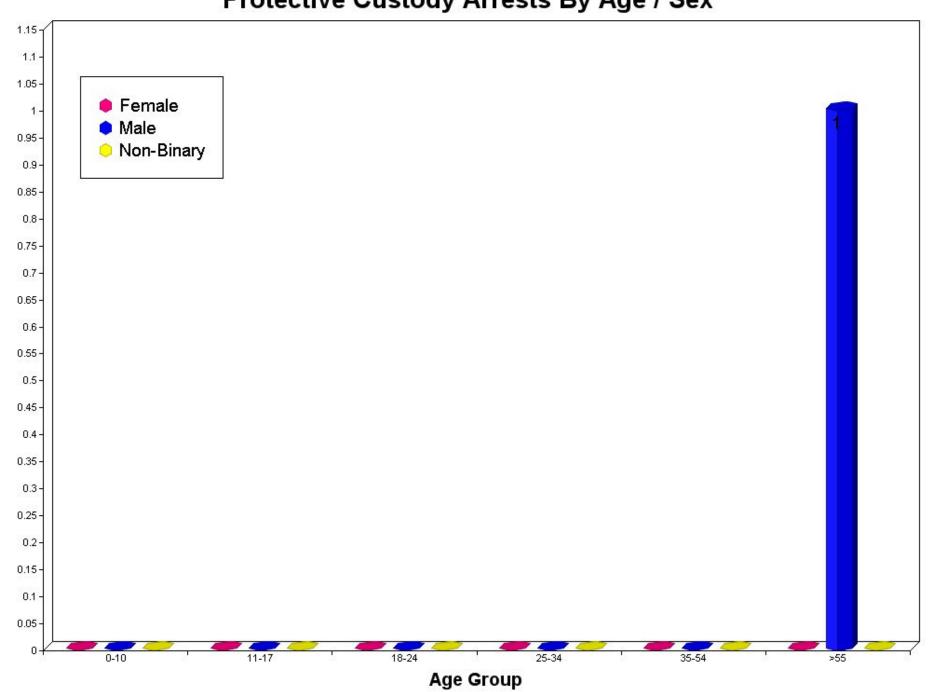

## **Protective Custody Arrests:**

#### Protective Custody Arrests by Race, Sex, and Age.

|                                           | 00-10 | 11-17 | 18-24 | 25-34 | 35-54 | > 55 | TOTALS | Hispanic |
|-------------------------------------------|-------|-------|-------|-------|-------|------|--------|----------|
| Asian                                     |       |       |       |       |       |      |        |          |
| Female                                    | 0     | 0     | 0     | 0     | 0     | 0    | 0      | 0        |
| Male                                      | 0     | 0     | 0     | 0     | 0     | 0    | 0      | 0        |
| Unknown                                   | 0     | 0     | 0     | 0     | 0     | 0    | 0      | 0        |
| Black                                     |       |       |       |       |       |      |        |          |
| Female                                    | 0     | 0     | 0     | 0     | 0     | 0    | 0      | 0        |
| Male                                      | 0     | 0     | 0     | 0     | 0     | 0    | 0      | 0        |
| Unknown                                   | 0     | 0     | 0     | 0     | 0     | 0    | 0      | 0        |
| American Indian/Alaskan Native            |       |       |       |       |       |      |        |          |
| Female                                    | 0     | 0     | 0     | 0     | 0     | 0    | 0      | 0        |
| Male                                      | 0     | 0     | 0     | 0     | 0     | 0    | 0      | 0        |
| Unknown                                   | 0     | 0     | 0     | 0     | 0     | 0    | 0      | 0        |
| Native Hawaiian Or Other Pacific Islander |       |       |       |       |       |      |        |          |
| Female                                    | 0     | 0     | 0     | 0     | 0     | 0    | 0      | 0        |
| Male                                      | 0     | 0     | 0     | 0     | 0     | 0    | 0      | 0        |
| Unknown                                   | 0     | 0     | 0     | 0     | 0     | 0    | 0      | 0        |
| Unknown                                   |       |       |       |       |       |      |        |          |
| Female                                    | 0     | 0     | 0     | 0     | 0     | 0    | 0      | 0        |
| Male                                      | 0     | 0     | 0     | 0     | 0     | 0    | 0      | 0        |
| Unknown                                   | 0     | 0     | 0     | 0     | 0     | 0    | 0      | 0        |
| White                                     |       |       |       |       |       |      |        |          |
| Female                                    | 0     | 0     | 0     | 0     | 0     | 0    | 0      | 0        |
| Male                                      | 0     | 0     | 0     | 0     | 0     | 1    | 1      | 0        |
| Unknown                                   | 0     | 0     | 0     | 0     | 0     | 0    | 0      | 0        |
| Totals:                                   | 0     | 0     | 0     | 0     | 0     | 1    | 1      | 0        |

### Protective Custody Arrests By Age / Sex