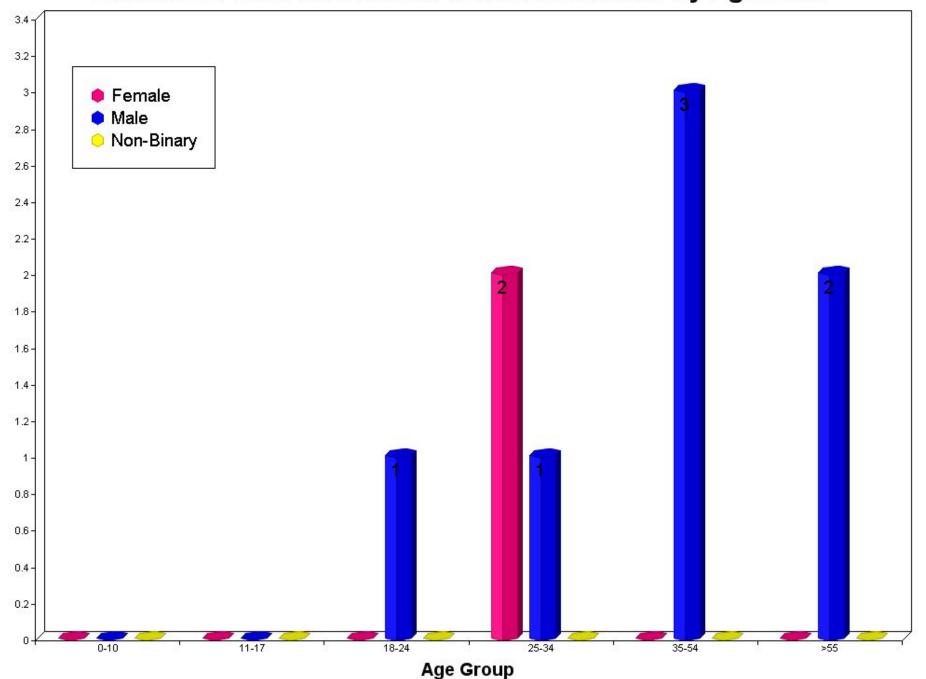

#### On View Arrests Based on Incident/Warrant by Race, Sex, and Age:

|                                           | 00-10 | 11-17 | 18-24 | 25-34 | 35-54 | > 55 | TOTALS | Hispanic |
|-------------------------------------------|-------|-------|-------|-------|-------|------|--------|----------|
| Asian                                     |       |       |       |       |       |      |        |          |
| Female                                    | 0     | 0     | 0     | 0     | 0     | 0    | 0      | 0        |
| Male                                      | 0     | 0     | 0     | 0     | 1     | 0    | 1      | 0        |
| Unknown                                   | 0     | 0     | 0     | 0     | 0     | 0    | 0      | 0        |
| Black                                     |       |       |       |       |       |      |        |          |
| Female                                    | 0     | 0     | 0     | 1     | 0     | 0    | 1      | 0        |
| Male                                      | 0     | 0     | 0     | 0     | 1     | 0    | 1      | 0        |
| Unknown                                   | 0     | 0     | 0     | 0     | 0     | 0    | 0      | 0        |
| Olikilowii                                | U     | U     | U     | U     | U     | U    | U      | U        |
| American Indian/Alaskan Native            |       |       |       |       |       |      |        |          |
| Female                                    | 0     | 0     | 0     | 0     | 0     | 0    | 0      | 0        |
| Male                                      | 0     | 0     | 0     | 0     | 0     | 0    | 0      | 0        |
| Unknown                                   | 0     | 0     | 0     | 0     | 0     | 0    | 0      | 0        |
|                                           |       |       |       |       |       |      |        |          |
| Native Hawaiian Or Other Pacific Islander |       |       |       |       |       |      |        |          |
| Female                                    | 0     | 0     | 0     | 0     | 0     | 0    | 0      | 0        |
| Male                                      | 0     | 0     | 0     | 0     | 0     | 0    | 0      | 0        |
| Unknown                                   | 0     | 0     | 0     | 0     | 0     | 0    | 0      | 0        |
| Unknown                                   |       |       |       |       |       |      |        |          |
| Female                                    | 0     | 0     | 0     | 0     | 0     | 0    | 0      | 0        |
| Male                                      | 0     | 0     | 0     | 0     | 0     | 0    | 0      | 0        |
| Unknown                                   | 0     | 0     | 0     | 0     | 0     | 0    | 0      | 0        |
| Onarown                                   | Ū     | Ü     | Ū     | Ü     | Ū     | Ū    | Ü      | Ü        |
| White                                     |       |       |       |       |       |      |        |          |
| Female                                    | 0     | 0     | 0     | 1     | 0     | 0    | 1      | 0        |
| Male                                      | 0     | 0     | 1     | 1     | 1     | 2    | 5      | 1        |
| Unknown                                   | 0     | 0     | 0     | 0     | 0     | 0    | 0      | 0        |
|                                           |       |       |       |       |       | _    |        | _        |
| Totals:                                   | 0     | 0     | 1     | 3     | 3     | 2    | 9      | 1        |

### Arrests On View & Based on Incident/Warrants By Age / Sex