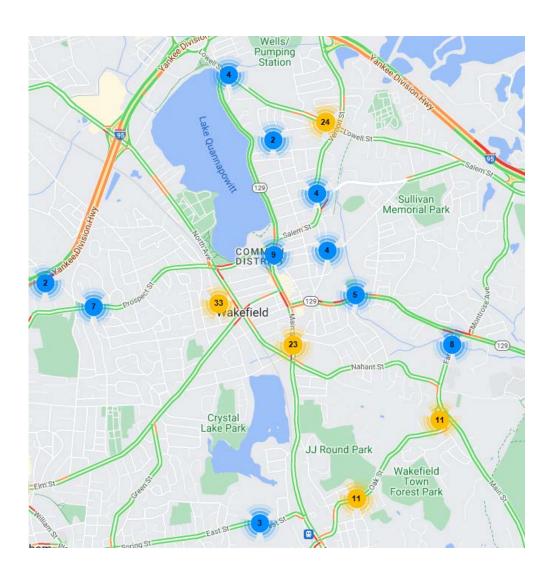

## **Crash Locations:**

| Street/Location: | <u>Injuries:</u> | <u>Fatalities:</u> | OUI Invl.: | <u>Pederstrian:</u> | Bicyclists: | # of Accidents: |
|------------------|------------------|--------------------|------------|---------------------|-------------|-----------------|
| 129 ROTARY       | 1                | 0                  | 0          | 0                   | 0           | 1               |
| ARMORY ST        | 0                | 0                  | 0          | 0                   | 0           | 1               |
| AUDUBON RD       | 0                | 0                  | 0          | 0                   | 0           | 1               |
| CHESTNUT ST      | 0                | 0                  | 0          | 0                   | 0           | 2               |
| FOREST ST        | 0                | 0                  | 0          | 0                   | 0           | 1               |
| FOUNDRY ST       | 0                | 0                  | 0          | 0                   | 0           | 1               |
| HARRINGTON CT    | 1                | 0                  | 0          | 1                   | 0           | 1               |
| HARTS HILL RD    | 1                | 0                  | 0          | 0                   | 0           | 1               |
| LAKE AVE         | 0                | 0                  | 0          | 0                   | 0           | 1               |
| LINCOLN ST       | 0                | 0                  | 0          | 0                   | 0           | 1               |
| LOWELL ST        | 0                | 0                  | 0          | 0                   | 0           | 1               |
| MAIN ST          | 2                | 0                  | 0          | 0                   | 1           | 6               |
| MONTROSE AVE     | 0                | 0                  | 0          | 0                   | 0           | 2               |
| NORTH AVE        | 0                | 0                  | 0          | 0                   | 0           | 3               |
| OLD COLONY DR    | 0                | 0                  | 0          | 0                   | 0           | 1               |
| OLD NAHANT RD    | 0                | 0                  | 0          | 0                   | 0           | 2               |
| PARK AVE         | 0                | 0                  | 0          | 0                   | 0           | 1               |
| PLEASANT ST      | 1                | 0                  | 0          | 0                   | 0           | 1               |
| PROSPECT ST      | 1                | 0                  | 0          | 0                   | 1           | 3               |
| RENWICK RD       | 1                | 0                  | 0          | 0                   | 0           | 1               |
| SALEM ST         | 0                | 0                  | 0          | 0                   | 0           | 1               |
| SPRING ST        | 0                | 0                  | 0          | 0                   | 0           | 1               |
| WATER ST         | 0                | 0                  | 0          | 0                   | 0           | 1               |
| WOODBRIAR RD     | 0                | 0                  | 0          | 0                   | 0           | 1               |
| Totals:          | 8                | 0                  | 0          | 1                   | 2           | <i>36</i>       |

## **CRASH LOCATION MAP:**