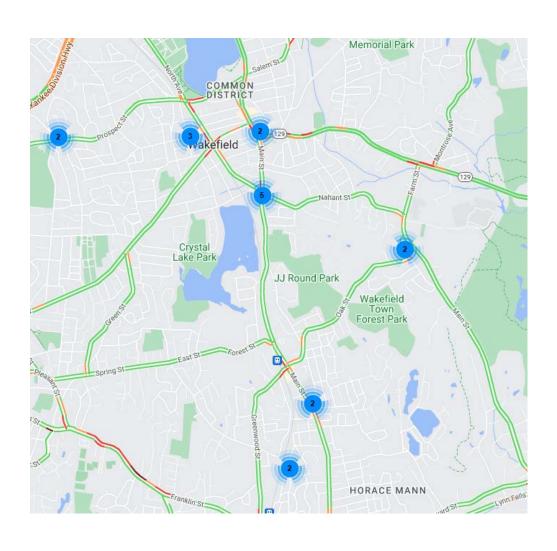

## **Crash Locations:**

| Street/Location: | <u>Injuries:</u> | <u>Fatalities:</u> | OUI Invl.: | <u>Pederstrian:</u> | Bicyclists: | # of Accidents: |
|------------------|------------------|--------------------|------------|---------------------|-------------|-----------------|
| 129 ROTARY       | 1                | 0                  | 0          | 0                   | 0           | 1               |
| ARMORY ST        | 0                | 0                  | 0          | 0                   | 0           | 1               |
| AUDUBON RD       | 0                | 0                  | 0          | 0                   | 0           | 1               |
| CHESTNUT ST      | 0                | 0                  | 0          | 0                   | 0           | 2               |
| FOREST ST        | 0                | 0                  | 0          | 0                   | 0           | 1               |
| FOUNDRY ST       | 0                | 0                  | 0          | 0                   | 0           | 1               |
| HARRINGTON CT    | 1                | 0                  | 0          | 1                   | 0           | 1               |
| HARTS HILL RD    | 1                | 0                  | 0          | 0                   | 0           | 1               |
| LAKE AVE         | 0                | 0                  | 0          | 0                   | 0           | 1               |
| LINCOLN ST       | 0                | 0                  | 0          | 0                   | 0           | 1               |
| LOWELL ST        | 0                | 0                  | 0          | 0                   | 0           | 1               |
| MAIN ST          | 2                | 0                  | 0          | 0                   | 1           | 6               |
| MONTROSE AVE     | 0                | 0                  | 0          | 0                   | 0           | 2               |
| NORTH AVE        | 0                | 0                  | 0          | 0                   | 0           | 3               |
| OLD COLONY DR    | 0                | 0                  | 0          | 0                   | 0           | 1               |
| OLD NAHANT RD    | 0                | 0                  | 0          | 0                   | 0           | 2               |
| PARK AVE         | 0                | 0                  | 0          | 0                   | 0           | 1               |
| PLEASANT ST      | 1                | 0                  | 0          | 0                   | 0           | 1               |
| PROSPECT ST      | 1                | 0                  | 0          | 0                   | 1           | 3               |
| RENWICK RD       | 1                | 0                  | 0          | 0                   | 0           | 1               |
| SALEM ST         | 0                | 0                  | 0          | 0                   | 0           | 1               |
| SPRING ST        | 0                | 0                  | 0          | 0                   | 0           | 1               |
| WATER ST         | 0                | 0                  | 0          | 0                   | 0           | 1               |
| WOODBRIAR RD     | 0                | 0                  | 0          | 0                   | 0           | 1               |
| Totals:          | 8                | 0                  | 0          | 1                   | 2           | <i>36</i>       |

## **CRASH LOCATION MAP:**