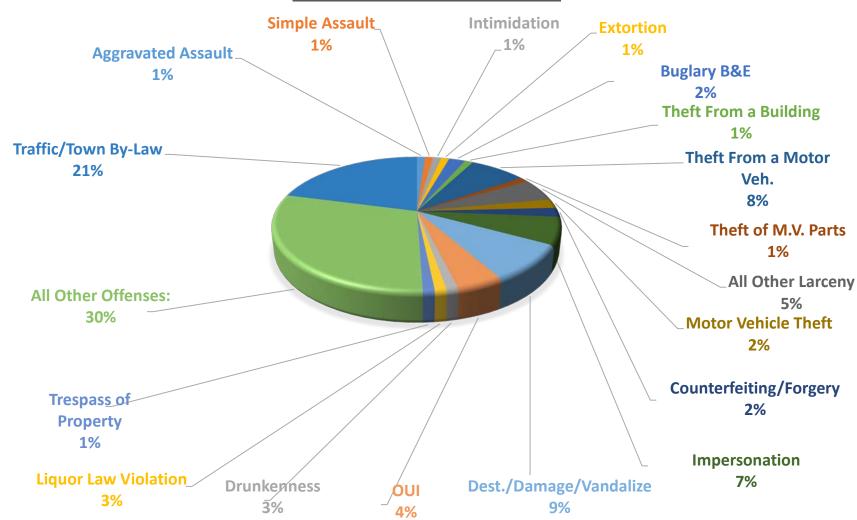

## Offenses (IBR) By Month:

| Incident Based Reporting (IBR) for August 2023: | Number of Incidents: |
|-------------------------------------------------|----------------------|
| Robbery                                         | 1                    |
| Aggravated Assault                              | 1                    |
| Simple Assault                                  | 1                    |
| Intimidation                                    | 1                    |
| Extortion / Blackmail                           | 1                    |
| Burglary / Breaking And Entering                | 2                    |
| Theft From Building                             | 1                    |
| Theft From Motor Vehicle                        | 7                    |
| Theft Of Motor Vehicle Parts                    | 1                    |
| All Other Larceny                               | 5                    |
| Motor Vehicle Theft                             | 2                    |
| Counterfeiting / Forgery                        | 2                    |
| False Pretenses / Swindle / Coerce              | 2                    |
| Impersonation                                   | 11                   |
| Wire Fraud                                      | 1                    |
| Destruction / Damage / Vandalize                | 5                    |
| Drug / Narcotic Violations                      | 2                    |
| Disorderly Conduct                              | 1                    |
| Drunkenness                                     | 2                    |
| Liquor Law Violations                           | 1                    |
| All Other Offenses                              | 12                   |
| Traffic, Town By-Law Offenses                   | 24                   |
| Total Number of Incidents:                      | 86                   |