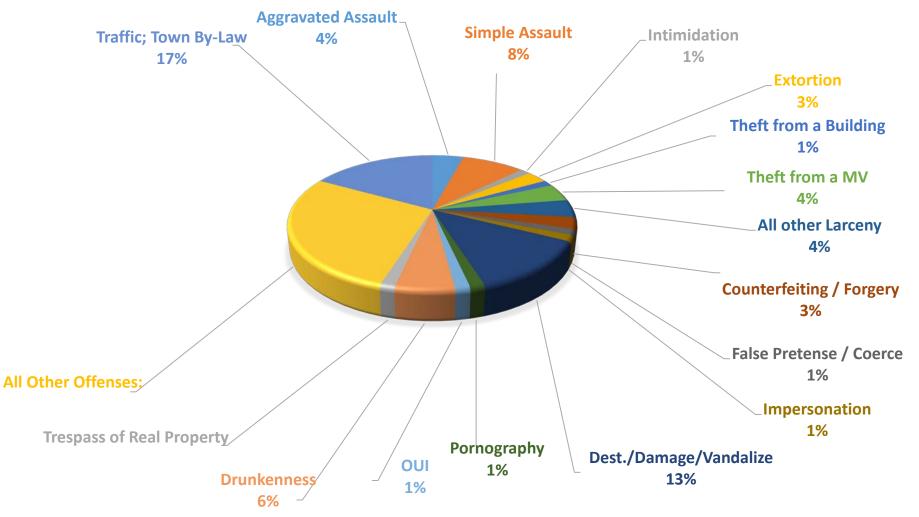

#### Incident Based Reporting for May '22 # of Incidents:

| Aggravated Assault                 | 3  |
|------------------------------------|----|
| Simple Assault                     | 6  |
| Intimidation                       | 1  |
| Extortion / Blackmail              | 2  |
| Shoplifting                        | 1  |
| Theft From Building                | 1  |
| Theft From Motor Vehicle           | 3  |
| All Other Larceny                  | 3  |
| Counterfeiting / Forgery           | 2  |
| False Pretenses / Swindle / Coerce | 1  |
| Impersonation                      | 1  |
| Destruction / Damage / Vandalize   | 9  |
| Pornography / Obscene Material     | 1  |
| Driving Under The Influence        | 1  |
| Drunkenness                        | 4  |
| Trespass Of Real Property          | 1  |
| All Other Offenses                 | 20 |
| Traffic, Town By-Law Offenses      | 12 |
|                                    |    |