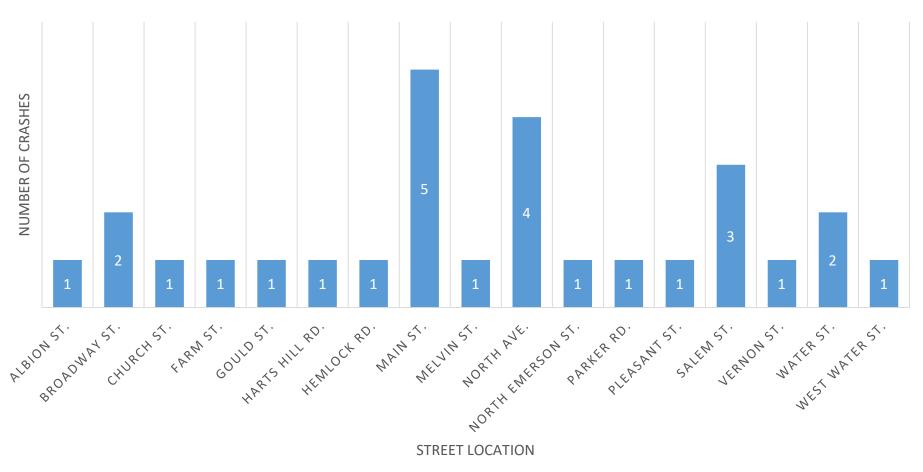

### Crash Locations:

| <u>Street/Location:</u> | <u>Injuries:</u> | <u>Fatalities:</u> | <u>OUI Invld.:</u> | <u>Pedestrian:</u> | <u>Bicyclists:</u> | <u># of Crashes:</u> |
|-------------------------|------------------|--------------------|--------------------|--------------------|--------------------|----------------------|
|                         |                  |                    |                    |                    |                    |                      |
| 129 ROTARY              | 0                | 0                  | 0                  | 0                  | 0                  | 1                    |
| ALBION ST               | 0                | 0                  | 0                  | 0                  | 0                  | 1                    |
| BROADWAY                | 1                | 0                  | 0                  | 0                  | 0                  | 2                    |
| CHURCH ST               | 0                | 0                  | 0                  | 0                  | 0                  | 1                    |
| FARM ST                 | 0                | 0                  | 0                  | 0                  | 0                  | 1                    |
| GOULD ST                | 1                | 0                  | 0                  | 0                  | 0                  | 1                    |
| HARTS HILL RD           | 0                | 0                  | 0                  | 0                  | 0                  | 1                    |
| HEMLOCK RD              | 0                | 0                  | 0                  | 0                  | 0                  | 1                    |
| MAIN ST                 | 2                | 0                  | 0                  | 0                  | 0                  | 5                    |
| MELVIN ST               | 0                | 0                  | 0                  | 0                  | 0                  | 1                    |
| NORTH AVE               | 0                | 0                  | 0                  | 0                  | 0                  | 4                    |
| NORTH EMERSON ST        | 0                | 0                  | 0                  | 0                  | 0                  | 1                    |
| PARKER RD               | 0                | 0                  | 0                  | 0                  | 0                  | 1                    |
| PLEASANT ST             | 0                | 0                  | 0                  | 0                  | 0                  | 1                    |
| SALEM ST                | 0                | 0                  | 0                  | 0                  | 0                  | 3                    |
| VERNON ST               | 1                | 0                  | 0                  | 0                  | 0                  | 1                    |
| WATER ST                | 2                | 0                  | 0                  | 0                  | 1                  | 2                    |
| WEST WATER ST           | 1                | 0                  | 0                  | 0                  | 0                  | 1                    |
|                         |                  |                    |                    |                    |                    |                      |
| Totals:                 | 8                | 0                  | 0                  | 0                  | 1                  | 29                   |

Number of Crashes