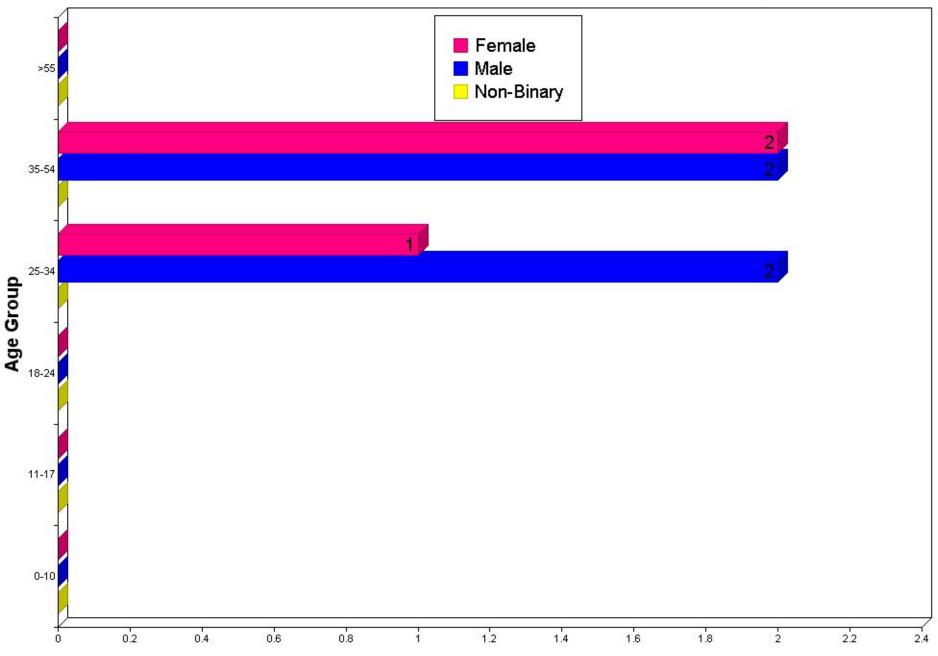

#### On View Arrests Based on Incident/Warrant by Race, Sex, and Age:

|                                           | 00-10 | 11-17 | 18-24 | 25-34 | 35-54 | > 55 | TOTALS | Hispanic |
|-------------------------------------------|-------|-------|-------|-------|-------|------|--------|----------|
| Asian                                     |       |       |       |       |       |      |        |          |
| Female                                    | 0     | 0     | 0     | 0     | 0     | 0    | 0      | 0        |
| Male                                      | 0     | 0     | 0     | 0     | 0     | 0    | 0      | 0        |
| Unknown                                   | 0     | 0     | 0     | 0     | 0     | 0    | 0      | 0        |
| Black                                     |       |       |       |       |       |      |        |          |
| Female                                    | 0     | 0     | 0     | 0     | 0     | 0    | 0      | 0        |
| Male                                      | 0     | 0     | 0     | 0     | 0     | 0    | 0      | 0        |
| Unknown                                   | 0     | 0     | 0     | 0     | 0     | 0    | 0      | 0        |
| American Indian/Alaskan Native            |       |       |       |       |       |      |        |          |
| Female                                    | 0     | 0     | 0     | 0     | 0     | 0    | 0      | 0        |
| Male                                      | 0     | 0     | 0     | 0     | 0     | 0    | 0      | 0        |
| Unknown                                   | 0     | 0     | 0     | 0     | 0     | 0    | 0      | 0        |
| Native Hawaiian Or Other Pacific Islander |       |       |       |       |       |      |        |          |
| Female                                    | 0     | 0     | 0     | 0     | 0     | 0    | 0      | 0        |
| Male                                      | 0     | 0     | 0     | 0     | 0     | 0    | 0      | 0        |
| Unknown                                   | 0     | 0     | 0     | 0     | 0     | 0    | 0      | 0        |
| Unknown                                   |       |       |       |       |       |      |        |          |
| Female                                    | 0     | 0     | 0     | 0     | 0     | 0    | 0      | 0        |
| Male                                      | 0     | 0     | 0     | 0     | 0     | 0    | 0      | 0        |
| Unknown                                   | 0     | 0     | 0     | 0     | 0     | 0    | 0      | 0        |
| White                                     |       |       |       |       |       |      |        |          |
| Female                                    | 0     | 0     | 0     | 1     | 2     | 0    | 3      | 0        |
| Male                                      | 0     | 0     | 0     | 2     | 2     | 0    | 4      | 1        |
| Unknown                                   | 0     | 0     | 0     | 0     | 0     | 0    | 0      | 0        |
| Totals:                                   | 0     | 0     | 0     | 3     | 4     | 0    | 7      | 1        |

### Arrests On View & Based on Incident/Warrants By Age / Sex