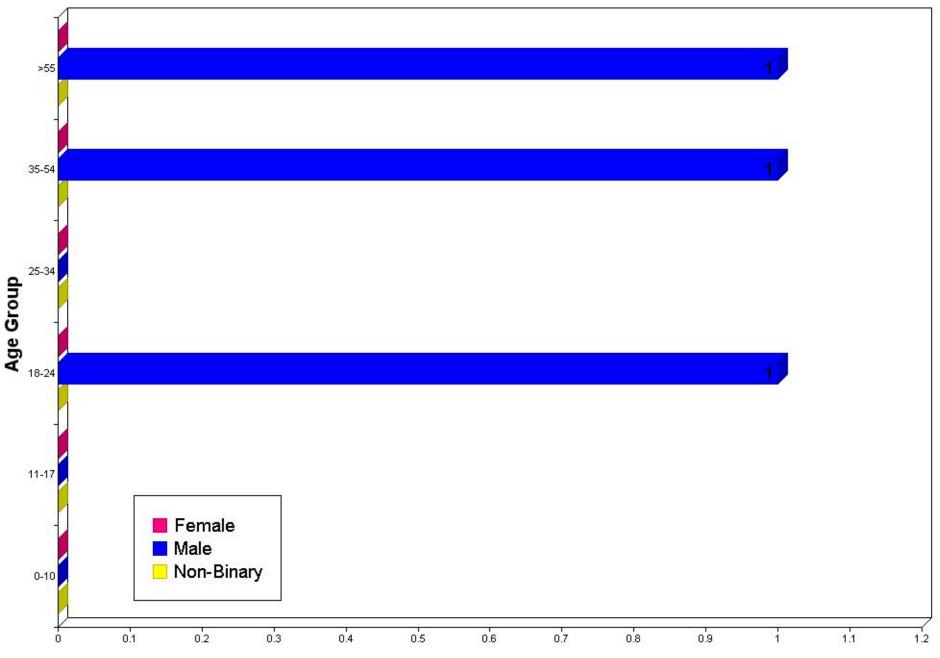

#### Protective Custody Arrests by Race, Sex, and Age:

|                                           | 00-10 | 11-17 | 18-24 | 25-34 | 35-54 | > 55 | TOTALS | Hispanic |
|-------------------------------------------|-------|-------|-------|-------|-------|------|--------|----------|
| Asian                                     |       |       |       |       |       |      |        |          |
| Female                                    | 0     | 0     | 0     | 0     | 0     | 0    | 0      | 0        |
| Male                                      | 0     | 0     | 0     | 0     | 0     | 0    | 0      | 0        |
| Unknown                                   | 0     | 0     | 0     | 0     | 0     | 0    | 0      | 0        |
| Black                                     |       |       |       |       |       |      |        |          |
| Female                                    | 0     | 0     | 0     | 0     | 0     | 0    | 0      | 0        |
| Male                                      | 0     | 0     | 0     | 0     | 0     | 0    | 0      | 0        |
| Unknown                                   | 0     | 0     | 0     | 0     | 0     | 0    | 0      | 0        |
| American Indian/Alaskan Native            |       |       |       |       |       |      |        |          |
| Female                                    | 0     | 0     | 0     | 0     | 0     | 0    | 0      | 0        |
| Male                                      | 0     | 0     | 0     | 0     | 0     | 0    | 0      | 0        |
| Unknown                                   | 0     | 0     | 0     | 0     | 0     | 0    | 0      | 0        |
| Native Hawaiian Or Other Pacific Islander |       |       |       |       |       |      |        |          |
| Female                                    | 0     | 0     | 0     | 0     | 0     | 0    | 0      | 0        |
| Male                                      | 0     | 0     | 0     | 0     | 0     | 0    | 0      | 0        |
| Unknown                                   | 0     | 0     | 0     | 0     | 0     | 0    | 0      | 0        |
| Unknown                                   |       |       |       |       |       |      |        |          |
| Female                                    | 0     | 0     | 0     | 0     | 0     | 0    | 0      | 0        |
| Male                                      | 0     | 0     | 0     | 0     | 0     | 0    | 0      | 0        |
| Unknown                                   | 0     | 0     | 0     | 0     | 0     | 0    | 0      | 0        |
| White                                     |       |       |       |       |       |      |        |          |
| Female                                    | 0     | 0     | 0     | 0     | 0     | 0    | 0      | 0        |
| Male                                      | 0     | 0     | 1     | 0     | 1     | 1    | 3      | 0        |
| Unknown                                   | 0     | 0     | 0     | 0     | 0     | 0    | 0      | 0        |
| Totals:                                   | 0     | 0     | 1     | 0     | 1     | 1    | 3      | 0        |
|                                           |       |       | -     |       | -     | -    |        |          |

### Protective Custody Arrests By Age / Sex

| Property Loss Value by Property Type: | Doll | lar Amount: |
|---------------------------------------|------|-------------|
| Automobiles                           | \$   | 21,810.00   |
| Computer Hardware/Software            | \$   | 10.00       |
| Consumable Goods                      | \$   | 16.00       |
| Credit/Debit Cards                    | \$   | 3.00        |
| Household Goods                       | \$   | 3,000.00    |
| Money                                 | \$   | 1,058.00    |
| Office-Type Equipment                 | \$   | 500.00      |
| Structures-Single Occupancy Dwellings | \$   | 10.00       |
| Structures-Other Commercial/Business  | \$   | 502.00      |
| Tools                                 | \$   | 1,108.00    |
| Documents/Personal Or Business        | \$   | 5.00        |
| Identity Documents                    | \$   | 2.00        |
| Portable Electronic Communications    | \$   | 750.00      |
| Other                                 | \$   | 2,907.00    |
| Total Monetary Loss:                  | \$   | 31,681.00   |