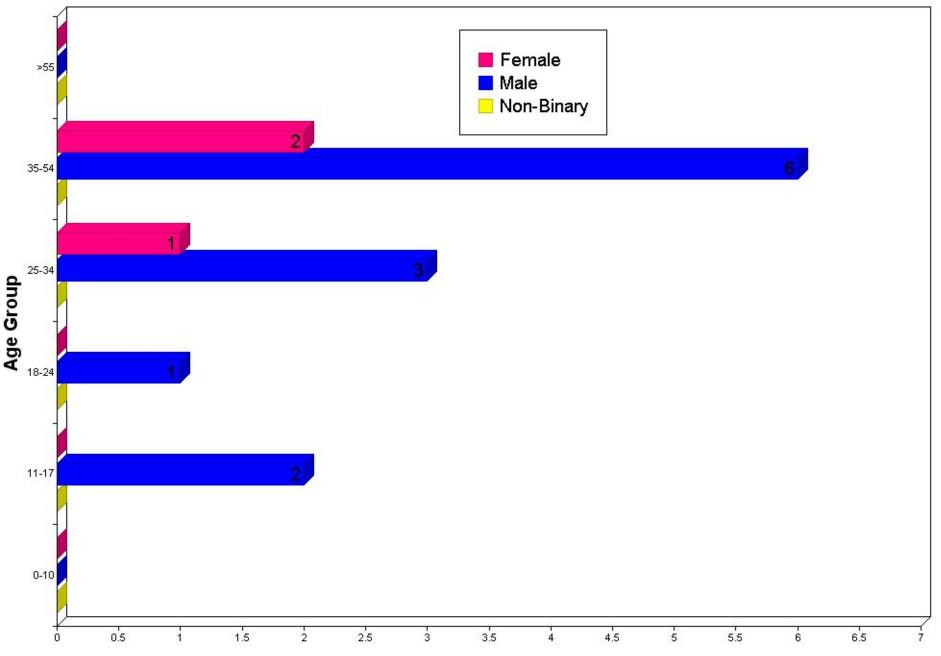

#### Summons Arrests by Race, Sex, and Age:

|                                           | 00-10 | 11-17 | 18-24 | 25-34 | 35-54 | > 55 | TOTALS    | Hispanic |
|-------------------------------------------|-------|-------|-------|-------|-------|------|-----------|----------|
| Asian                                     |       |       |       |       |       |      |           |          |
| Female                                    | 0     | 0     | 0     | 0     | 0     | 0    | 0         | 0        |
| Male                                      | 0     | 0     | 0     | 0     | 0     | 0    | 0         | 0        |
| Unknown                                   | 0     | 0     | 0     | 0     | 0     | 0    | 0         | 0        |
| Black                                     |       |       |       |       |       |      |           |          |
| Female                                    | 0     | 0     | 0     | 1     | 1     | 0    | 2         | 0        |
| Male                                      | 0     | 0     | 0     | 0     | 0     | 0    | 0         | 0        |
| Unknown                                   | 0     | 0     | 0     | 0     | 0     | 0    | 0         | 0        |
| American Indian/Alaskan Native            |       |       |       |       |       |      |           |          |
| Female                                    | 0     | 0     | 0     | 0     | 0     | 0    | 0         | 0        |
| Male                                      | 0     | 0     | 0     | 0     | 0     | 0    | 0         | 0        |
| Unknown                                   | 0     | 0     | 0     | 0     | 0     | 0    | 0         | 0        |
| Native Hawaiian Or Other Pacific Islander |       |       |       |       |       |      |           |          |
| Female                                    | 0     | 0     | 0     | 0     | 0     | 0    | 0         | 0        |
| Male                                      | 0     | 0     | 0     | 0     | 0     | 0    | 0         | 0        |
| Unknown                                   | 0     | 0     | 0     | 0     | 0     | 0    | 0         | 0        |
| Unknown                                   |       |       |       |       |       |      |           |          |
| Female                                    | 0     | 0     | 0     | 0     | 0     | 0    | 0         | 0        |
| Male                                      | 0     | 0     | 0     | 0     | 0     | 0    | 0         | 0        |
| Unknown                                   | 0     | 0     | 0     | 0     | 0     | 0    | 0         | 0        |
| White                                     |       |       |       |       |       |      |           |          |
| Female                                    | 0     | 0     | 0     | 0     | 1     | 0    | 1         | 1        |
| Male                                      | 0     | 2     | 1     | 3     | 6     | 0    | 12        | 1        |
| Unknown                                   | 0     | 0     | 0     | 0     | 0     | 0    | 0         | 0        |
| Totals:                                   | 0     | 2     | 1     | 4     | 8     | 0    | <i>15</i> | 2        |

Summons Arrests By Age / Sex