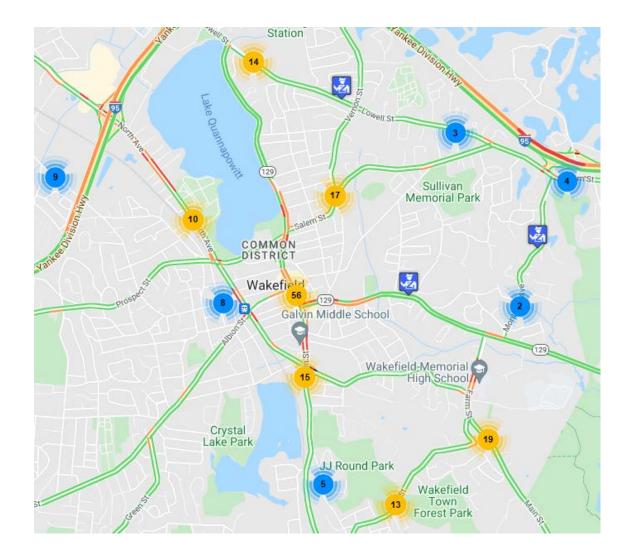

|
|                                      |                             |
|                                      |                             |
|                                      |                             |
| Speed Not Measured-                  | 135                         |

| Speed Not Measured-           | 135 |
|-------------------------------|-----|
| Accident Occurred-            | 0   |
| Citation Issued to OWNER-     | 0   |
| Road Divided-                 | 0   |
| CDL Licenses-                 | 0   |
| Commercial Vehicle-           | 0   |
| Hazardous Materials Involved- | 0   |

| Average speed (charged)      | 43MPH |
|------------------------------|-------|
| Average speed limit          | 29MPH |
| Average MPH over speed limit | 15MPH |



### **Citation Map:**