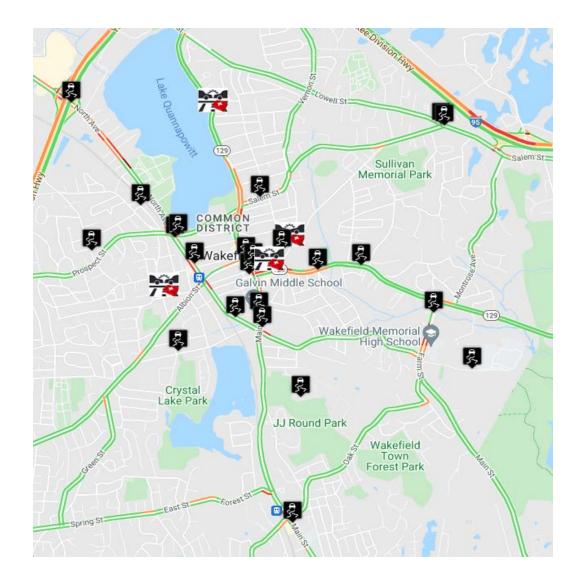

| 0                  | 0                  | 0                  | 0                  | 1                    |
| WATER ST                | 2                | 0                  | 0                  | 0                  | 1                  | 2                    |
| WEST WATER ST           | 1                | 0                  | 0                  | 0                  | 0                  | 1                    |
|                         |                  |                    |                    |                    |                    |                      |
| Totals:                 | 8                | 0                  | 0                  | 0                  | 1                  | 29                   |





Number of Crashes







### **CRASH LOCATION MAP:**







# Motor Vehicle Violations:



| <u>State Law:</u> | <u>Fine Total:</u> | <u>Civil:</u> | Warning: | <u>Arrest:</u> | <u>Criminal Summons:</u> | <u>Totals:</u> |
|-------------------|--------------------|---------------|----------|----------------|--------------------------|----------------|
| 159A 1/2 / 7D     | \$ -               | 0             | 1        | 0              | 0                        | 1              |
| 540CMR205         | \$ -               | 0             | 4        | 0              | 0                        | 4              |
| 87 / 4A           | \$ -               | 0             | 1        | 0              | 0                        | 1              |
| 89/11             | \$ -               | 0             | 1        | 0              | 0