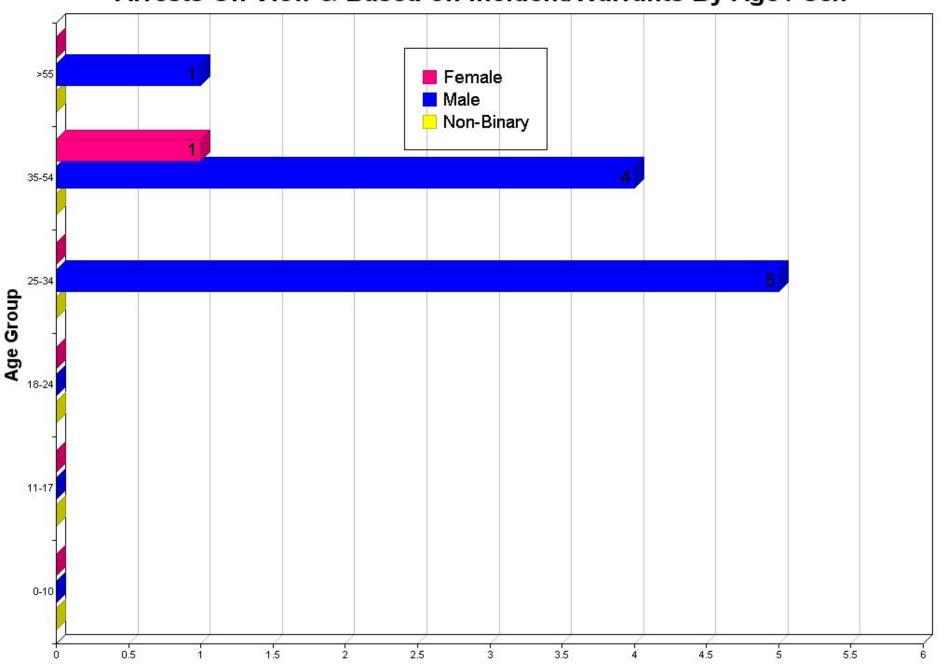

#### On View Arrests Based on Incident/Warrant by Race, Sex, and Age:

|                                           | 00-10 | 11-17 | 18-24 | 25-34 | 35-54 | > 55 | TOTALS | Hispanic |
|-------------------------------------------|-------|-------|-------|-------|-------|------|--------|----------|
| Asian                                     |       |       |       |       |       |      |        |          |
| Female                                    | 0     | 0     | 0     | 0     | 0     | 0    | 0      | 0        |
| Male                                      | 0     | 0     | 0     | 0     | 0     | 0    | 0      | 0        |
| Unknown                                   | 0     | 0     | 0     | 0     | 0     | 0    | 0      | 0        |
| Black                                     |       |       |       |       |       |      |        |          |
| Female                                    | 0     | 0     | 0     | 0     | 0     | 0    | 0      | 0        |
| Male                                      | 0     | 0     | 0     | 0     | 0     | 0    | 0      | 0        |
| Unknown                                   | 0     | 0     | 0     | 0     | 0     | 0    | 0      | 0        |
| American Indian/Alaskan Native            |       |       |       |       |       |      |        |          |
| Female                                    | 0     | 0     | 0     | 0     | 0     | 0    | 0      | 0        |
| Male                                      | 0     | 0     | 0     | 0     | 0     | 0    | 0      | 0        |
| Unknown                                   | 0     | 0     | 0     | 0     | 0     | 0    | 0      | 0        |
| Native Hawaiian Or Other Pacific Islander |       |       |       |       |       |      |        |          |
| Female                                    | 0     | 0     | 0     | 0     | 0     | 0    | 0      | 0        |
| Male                                      | 0     | 0     | 0     | 0     | 0     | 0    | 0      | 0        |
| Unknown                                   | 0     | 0     | 0     | 0     | 0     | 0    | 0      | 0        |
| Unknown                                   |       |       |       |       |       |      |        |          |
| Female                                    | 0     | 0     | 0     | 0     | 0     | 0    | 0      | 0        |
| Male                                      | 0     | 0     | 0     | 0     | 0     | 0    | 0      | 0        |
| Unknown                                   | 0     | 0     | 0     | 0     | 0     | 0    | 0      | 0        |
| White                                     |       |       |       |       |       |      |        |          |
| Female                                    | 0     | 0     | 0     | 0     | 1     | 0    | 1      | 0        |
| Male                                      | 0     | 0     | 0     | 5     | 4     | 1    | 10     | 1        |
| Unknown                                   | 0     | 0     | 0     | 0     | 0     | 0    | 0      | 0        |
| Totals:                                   | 0     | 0     | 0     | 5     | 5     | 1    | 11     | 1        |

### Arrests On View & Based on Incident/Warrants By Age / Sex