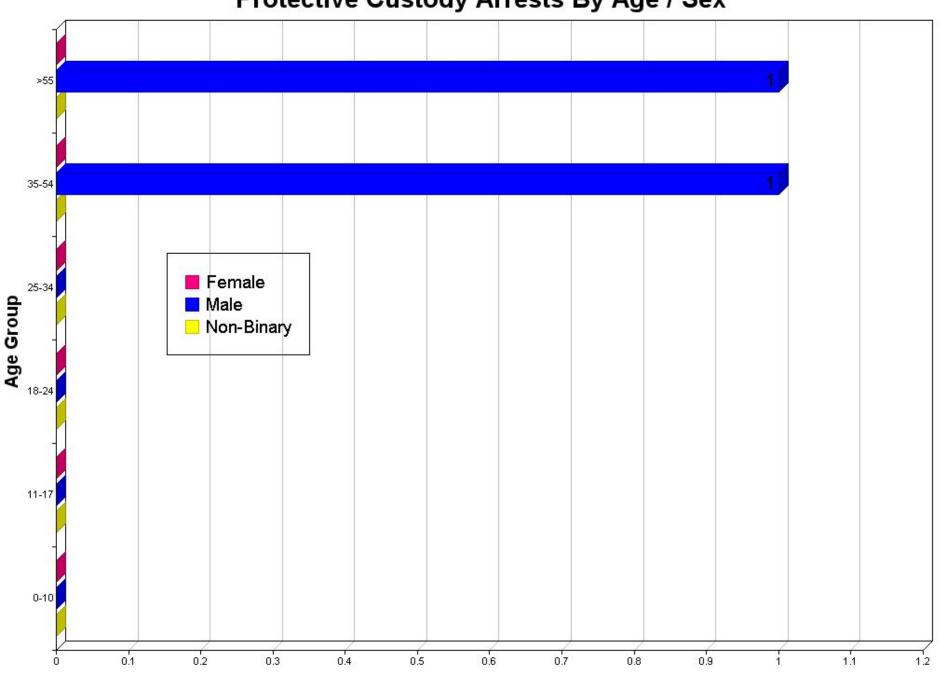

#### Protective Custody Arrests by Race, Sex, and Age:

|                                           | 00-10 | 11-17 | 18-24 | 25-34 | 35-54 | > 55 | TOTALS | Hispanic |
|-------------------------------------------|-------|-------|-------|-------|-------|------|--------|----------|
| Asian                                     |       |       |       |       |       |      |        | ·        |
| Female                                    | 0     | 0     | 0     | 0     | 0     | 0    | 0      | 0        |
| Male                                      | 0     | 0     | 0     | 0     | 0     | 0    | 0      | 0        |
| Unknown                                   | 0     | 0     | 0     | 0     | 0     | 0    | 0      | 0        |
| Black                                     |       |       |       |       |       |      |        |          |
| Female                                    | 0     | 0     | 0     | 0     | 0     | 0    | 0      | 0        |
| Male                                      | 0     | 0     | 0     | 0     | 0     | 0    | 0      | 0        |
| Unknown                                   | 0     | 0     | 0     | 0     | 0     | 0    | 0      | 0        |
| American Indian/Alaskan Native            |       |       |       |       |       |      |        |          |
| Female                                    | 0     | 0     | 0     | 0     | 0     | 0    | 0      | 0        |
| Male                                      | 0     | 0     | 0     | 0     | 0     | 0    | 0      | 0        |
| Unknown                                   | 0     | 0     | 0     | 0     | 0     | 0    | 0      | 0        |
| Native Hawaiian Or Other Pacific Islander |       |       |       |       |       |      |        |          |
| Female                                    | 0     | 0     | 0     | 0     | 0     | 0    | 0      | 0        |
| Male                                      | 0     | 0     | 0     | 0     | 0     | 0    | 0      | 0        |
| Unknown                                   | 0     | 0     | 0     | 0     | 0     | 0    | 0      | 0        |
| Unknown                                   |       |       |       |       |       |      |        |          |
| Female                                    | 0     | 0     | 0     | 0     | 0     | 0    | 0      | 0        |
| Male                                      | 0     | 0     | 0     | 0     | 0     | 0    | 0      | 0        |
| Unknown                                   | 0     | 0     | 0     | 0     | 0     | 0    | 0      | 0        |
| White                                     |       |       |       |       |       |      |        |          |
| Female                                    | 0     | 0     | 0     | 0     | 0     | 0    | 0      | 0        |
| Male                                      | 0     | 0     | 0     | 0     | 1     | 1    | 2      | 0        |
| Unknown                                   | 0     | 0     | 0     | 0     | 0     | 0    | 0      | 0        |
| Totals:                                   | 0     | 0     | 0     | 0     | 1     | 1    | 2      | 0        |

### **Protective Custody Arrests By Age / Sex**