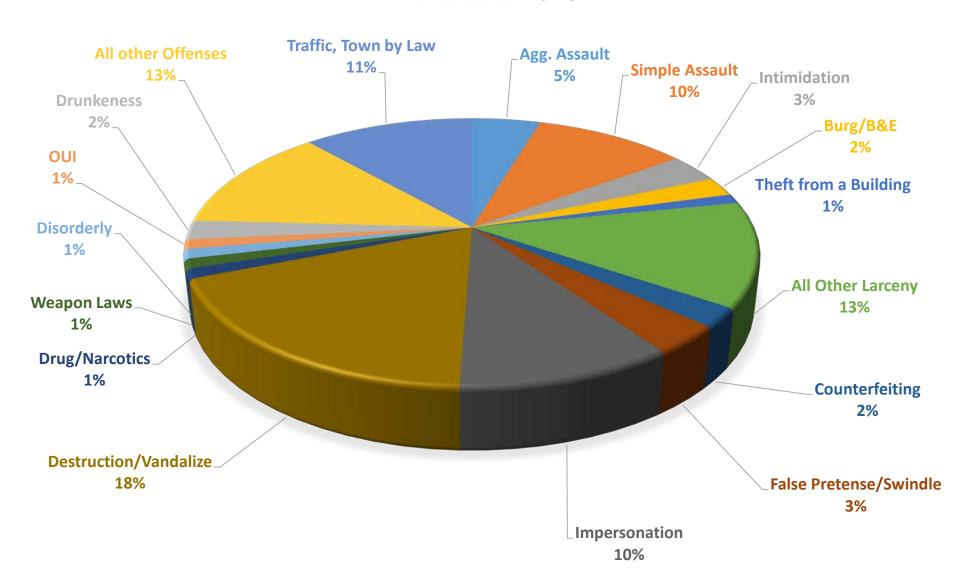

# Offenses (IBR) By Month

#### Incident Based Reporting (IBR):

Total Offenses:

| Aggravated Assault                 | 4  |
|------------------------------------|----|
| Simple Assault                     | 9  |
| Intimidation                       | 3  |
| Burglary / Breaking And Entering   | 2  |
| Theft From Building                | 1  |
| All Other Larceny                  | 11 |
| Counterfeiting / Forgery           | 2  |
| False Pretenses / Swindle / Coerce | 3  |
| Impersonation                      | 9  |
| Destruction / Damage / Vandalize   | 16 |
| Drug / Narcotic Violations         | 1  |
| Weapon Law Violations              | 1  |
| Disorderly Conduct                 | 1  |
| Driving Under The Influence        | 1  |
| Drunkenness                        | 2  |
| All Other Offenses                 | 11 |
| Traffic, Town By-Law Offenses      | 10 |
|                                    |    |