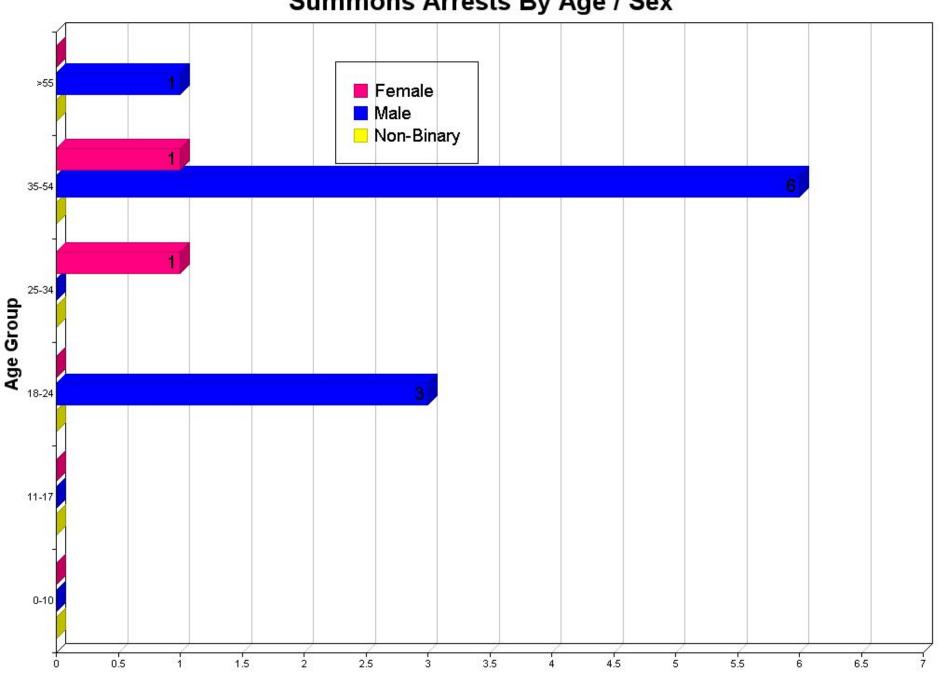

#### Summons Arrests by Race, Sex, and Age:

|                                           | 00-10 | 11-17 | 18-24 | 25-34 | 35-54 | > 55 | TOTALS | Hispanic |
|-------------------------------------------|-------|-------|-------|-------|-------|------|--------|----------|
| Asian                                     |       |       |       |       |       |      |        |          |
| Female                                    | 0     | 0     | 0     | 0     | 0     | 0    | 0      | 0        |
| Male                                      | 0     | 0     | 0     | 0     | 0     | 0    | 0      | 0        |
| Unknown                                   | 0     | 0     | 0     | 0     | 0     | 0    | 0      | 0        |
|                                           |       |       |       |       |       |      |        |          |
| Black                                     |       |       |       |       |       |      |        |          |
| Female                                    | 0     | 0     | 0     | 0     | 0     | 0    | 0      | 0        |
| Male                                      | 0     | 0     | 0     | 0     | 0     | 0    | 0      | 0        |
| Unknown                                   | 0     | 0     | 0     | 0     | 0     | 0    | 0      | 0        |
| American Indian/Alaskan Native            |       |       |       |       |       |      |        |          |
| Female                                    | 0     | 0     | 0     | 0     | 0     | 0    | 0      | 0        |
| Male                                      | 0     | 0     | 0     | 0     | 0     | 0    | 0      | 0        |
| Unknown                                   | 0     | 0     | 0     | 0     | 0     | 0    | 0      | 0        |
| N                                         |       |       |       |       |       |      |        |          |
| Native Hawaiian Or Other Pacific Islander | _     | _     | _     | _     | _     | _    | _      | _        |
| Female                                    | 0     | 0     | 0     | 0     | 0     | 0    | 0      | 0        |
| Male                                      | 0     | 0     | 0     | 0     | 0     | 0    | 0      | 0        |
| Unknown                                   | 0     | 0     | 0     | 0     | 0     | 0    | 0      | 0        |
| Unknown                                   |       |       |       |       |       |      |        |          |
| Female                                    | 0     | 0     | 0     | 0     | 0     | 0    | 0      | 0        |
| Male                                      | 0     | 0     | 0     | 0     | 0     | 0    | 0      | 0        |
| Unknown                                   | 0     | 0     | 0     | 0     | 0     | 0    | 0      | 0        |
| White                                     |       |       |       |       |       |      |        |          |
| Female                                    | 0     | 0     | 0     | 1     | 1     | 0    | 2      | 0        |
| Male                                      | 0     | 0     | 3     | 0     | 6     | 1    | 10     | 1        |
| Unknown                                   | 0     | 0     | 0     | 0     | 0     | 0    | 0      | 0        |
| OTIKITOWIT                                | O     | O     | J     | J     | Ū     | U    | J      | O        |
| Totals:                                   | 0     | 0     | 3     | 1     | 7     | 1    | 12     | 1        |

### Summons Arrests By Age / Sex