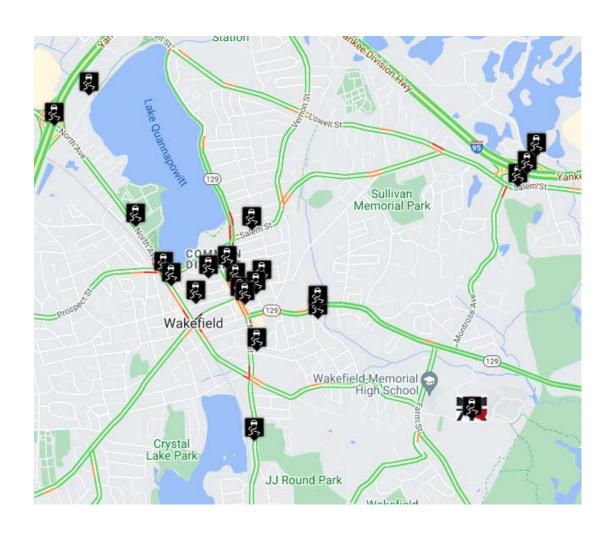

## **Crash Locations:**

| Street/Location:   | Injuries: | <u>Fatalities:</u> | OUI Invl. | <u>Pedestrian:</u> | Bicyclists: | # of Accidents: |
|--------------------|-----------|--------------------|-----------|--------------------|-------------|-----------------|
| 420 DOTABY         | 4         | 0                  | 0         | 0                  | 0           | 4               |
| 129 ROTARY         | 1         | 0                  | 0         | 0                  | 0           | 1               |
| AUDUBON RD         | 0         | 0                  | 0         | 0                  | 0           | 1               |
| BENNETT ST         | 0         | 0                  | 0         | 0                  | 0           | 1               |
| CHESTNUT ST        | 0         | 0                  | 0         | 0                  | 0           | 1               |
| CRESCENT ST        | 1         | 0                  | 0         | 0                  | 0           | 1               |
| GREENWOOD AVE      | 0         | 0                  | 0         | 0                  | 0           | 1               |
| HEMLOCK RD         | 1         | 0                  | 0         | 1                  | 0           | 2               |
| HUMPHREY ST        | 0         | 0                  | 0         | 0                  | 0           | 1               |
| MAIN ST            | 2         | 0                  | 0         | 0                  | 0           | 7               |
| NORTH AVE          | 1         | 0                  | 0         | 0                  | 0           | 4               |
| OTIS ST            | 1         | 0                  | 0         | 0                  | 0           | 1               |
| PLEASURE ISLAND RD | 0         | 0                  | 0         | 0                  | 0           | 1               |
| QUANNAPOWITT PKWY  | 0         | 0                  | 0         | 0                  | 0           | 1               |
| SALEM ST           | 0         | 0                  | 0         | 0                  | 0           | 2               |
| VALLEY ST          | 1         | 0                  | 0         | 0                  | 0           | 1               |
| WATER ST           | 0         | 0                  | 0         | 0                  | 0           | 1               |
| YALE AVE           | 0         | 0                  | 0         | 0                  | 0           | 1               |
|                    |           |                    |           |                    |             |                 |
| Totals:            | 8         | 0                  | 0         | 1                  | 0           | 28              |

### **CRASH LOCATION MAP:**