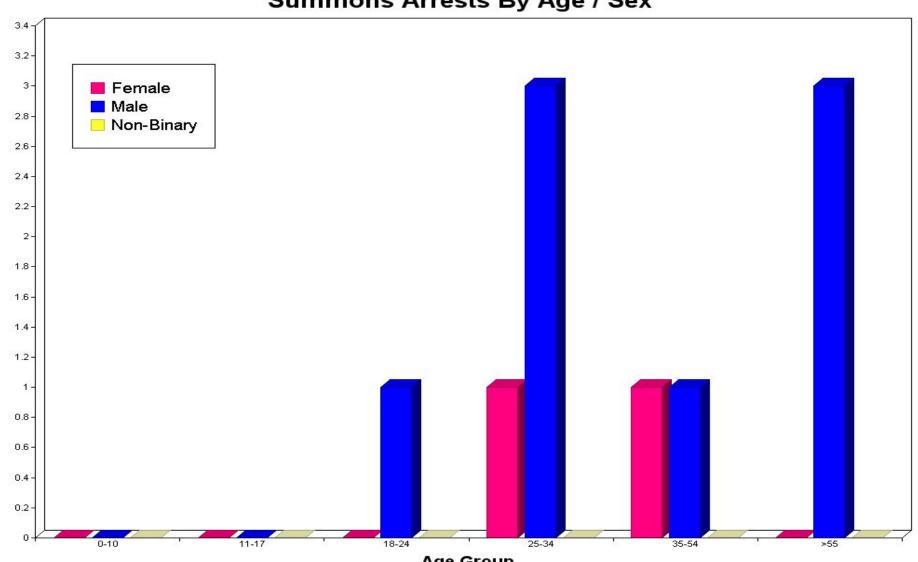

### Summons to Court Totals:

#### Summons Arrests by Race, Sex, and Age:

|                                           | 00-10 | 11-17 | 18-24 | 25-34 | 35-54 | > 55 | TOTALS | Hispanic |
|-------------------------------------------|-------|-------|-------|-------|-------|------|--------|----------|
| Asian                                     |       |       |       |       |       |      |        |          |
| Female                                    | 0     | 0     | 0     | 0     | 0     | 0    | 0      | 0        |
| Male                                      | 0     | 0     | 0     | 0     | 0     | 0    | 0      | 0        |
| Unknown                                   | 0     | 0     | 0     | 0     | 0     | 0    | 0      | 0        |
|                                           |       |       |       |       |       |      |        |          |
| Black                                     |       |       |       |       |       |      |        |          |
| Female                                    | 0     | 0     | 0     | 0     | 0     | 0    | 0      | 0        |
| Male                                      | 0     | 0     | 1     | 0     | 0     | 0    | 1      | 0        |
| Unknown                                   | 0     | 0     | 0     | 0     | 0     | 0    | 0      | 0        |
| American Indian/Alaskan Native            |       |       |       |       |       |      |        |          |
| Female                                    | 0     | 0     | 0     | 0     | 0     | 0    | 0      | 0        |
| Male                                      | 0     | 0     | 0     | 0     | 0     | 0    | 0      | 0        |
| Unknown                                   | 0     | 0     | 0     | 0     | 0     | 0    | 0      | 0        |
| Cindiowii                                 | J     | Ū     | J     | J     | Ū     | Ü    | Ü      | Ū        |
| Native Hawaiian Or Other Pacific Islander |       |       |       |       |       |      |        |          |
| Female                                    | 0     | 0     | 0     | 0     | 0     | 0    | 0      | 0        |
| Male                                      | 0     | 0     | 0     | 0     | 0     | 0    | 0      | 0        |
| Unknown                                   | 0     | 0     | 0     | 0     | 0     | 0    | 0      | 0        |
|                                           |       |       |       |       |       |      |        |          |
| Unknown                                   | _     | _     | _     | _     | _     |      |        | _        |
| Female                                    | 0     | 0     | 0     | 0     | 0     | 0    | 0      | 0        |
| Male                                      | 0     | 0     | 0     | 1     | 0     | 0    | 1      | 0        |
| Unknown                                   | 0     | 0     | 0     | 0     | 0     | 0    | 0      | 0        |
| White                                     |       |       |       |       |       |      |        |          |
| Female                                    | 0     | 0     | 0     | 1     | 1     | 0    | 2      | 0        |
| Male                                      | 0     | 0     | 0     | 3     | 1     | 3    | 7      | 3        |
| Unknown                                   | 0     | 0     | 0     | 0     | 0     | 0    | 0      | 0        |
|                                           |       |       |       |       |       | -    |        |          |
| Totals:                                   | 0     | 0     | 1     | 4     | 2     | 3    | 10     | 3        |

### Summons Arrests By Age / Sex

Age Group