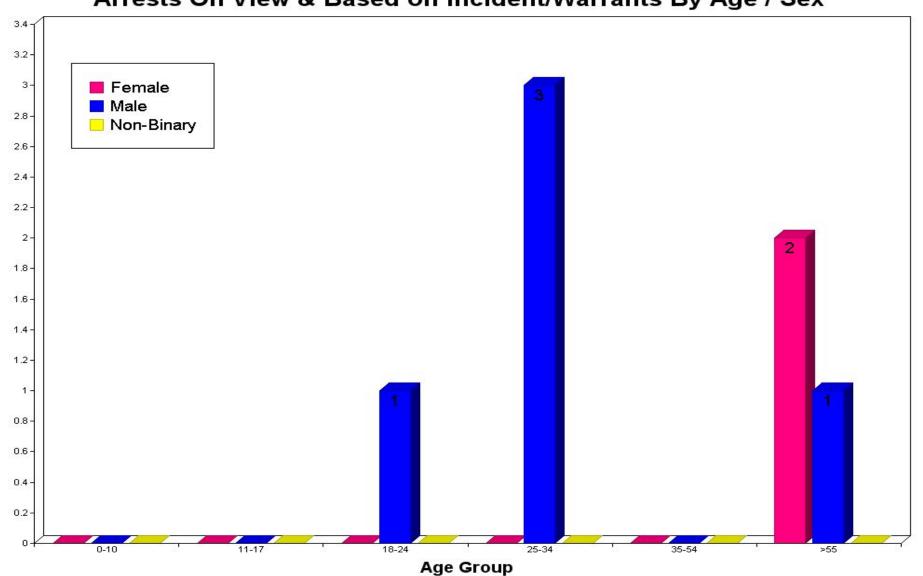

### **Arrest Totals:**

#### On View Arrests Based on Incident/Warrant by Race, Sex, and Age:

|                                           | 00-10 | 11-17 | 18-24 | 25-34 | 35-54 | > 55 | TOTALS | Hispanic |
|-------------------------------------------|-------|-------|-------|-------|-------|------|--------|----------|
| Asian                                     |       |       |       |       |       |      |        |          |
| Female                                    | 0     | 0     | 0     | 0     | 0     | 0    | 0      | 0        |
| Male                                      | 0     | 0     | 0     | 0     | 0     | 0    | 0      | 0        |
| Unknown                                   | 0     | 0     | 0     | 0     | 0     | 0    | 0      | 0        |
| Black                                     |       |       |       |       |       |      |        |          |
| Female                                    | 0     | 0     | 0     | 0     | 0     | 0    | 0      | 0        |
| Male                                      | 0     | 0     | 0     | 0     | 0     | 0    | 0      | 0        |
| Unknown                                   | 0     | 0     | 0     | 0     | 0     | 0    | 0      | 0        |
| Olikilowii                                | U     | U     | U     | U     | U     | U    | U      | O        |
| American Indian/Alaskan Native            |       |       |       |       |       |      |        |          |
| Female                                    | 0     | 0     | 0     | 0     | 0     | 0    | 0      | 0        |
| Male                                      | 0     | 0     | 0     | 0     | 0     | 0    | 0      | 0        |
| Unknown                                   | 0     | 0     | 0     | 0     | 0     | 0    | 0      | 0        |
|                                           |       |       |       |       |       |      |        |          |
| Native Hawaiian Or Other Pacific Islander |       |       |       |       |       |      |        |          |
| Female                                    | 0     | 0     | 0     | 0     | 0     | 0    | 0      | 0        |
| Male                                      | 0     | 0     | 0     | 0     | 0     | 0    | 0      | 0        |
| Unknown                                   | 0     | 0     | 0     | 0     | 0     | 0    | 0      | 0        |
| Unknown                                   |       |       |       |       |       |      |        |          |
| Female                                    | 0     | 0     | 0     | 0     | 0     | 0    | 0      | 0        |
| Male                                      | 0     | 0     | 0     | 0     | 0     | 0    | 0      | 0        |
| Unknown                                   | 0     | 0     | 0     | 0     | 0     | 0    | 0      | 0        |
| CHRISWII                                  | Ū     | Ü     | Ü     | Ü     | J     | Ü    | Ü      | Ü        |
| White                                     |       |       |       |       |       |      |        |          |
| Female                                    | 0     | 0     | 0     | 0     | 0     | 2    | 2      | 0        |
| Male                                      | 0     | 0     | 1     | 3     | 0     | 1    | 5      | 2        |
| Unknown                                   | 0     | 0     | 0     | 0     | 0     | 0    | 0      | 0        |
|                                           | _     | _     |       | _     |       | _    | _      | _        |
| Totals:                                   | 0     | 0     | 1     | 3     | 0     | 3    | 7      | 2        |

### Arrests On View & Based on Incident/Warrants By Age / Sex