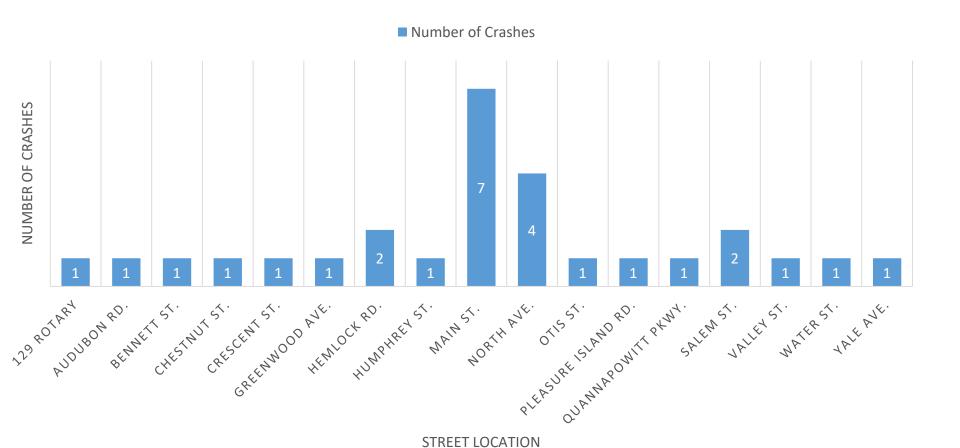

## **Crash Locations:**

| Street/Location:   | Injuries: | <u>Fatalities:</u> | OUI Invl. | <u>Pedestrian:</u> | Bicyclists: | # of Accidents: |
|--------------------|-----------|--------------------|-----------|--------------------|-------------|-----------------|
| 420 DOTABY         | 4         | 0                  | 0         | 0                  | 0           | 4               |
| 129 ROTARY         | 1         | 0                  | 0         | 0                  | 0           | 1               |
| AUDUBON RD         | 0         | 0                  | 0         | 0                  | 0           | 1               |
| BENNETT ST         | 0         | 0                  | 0         | 0                  | 0           | 1               |
| CHESTNUT ST        | 0         | 0                  | 0         | 0                  | 0           | 1               |
| CRESCENT ST        | 1         | 0                  | 0         | 0                  | 0           | 1               |
| GREENWOOD AVE      | 0         | 0                  | 0         | 0                  | 0           | 1               |
| HEMLOCK RD         | 1         | 0                  | 0         | 1                  | 0           | 2               |
| HUMPHREY ST        | 0         | 0                  | 0         | 0                  | 0           | 1               |
| MAIN ST            | 2         | 0                  | 0         | 0                  | 0           | 7               |
| NORTH AVE          | 1         | 0                  | 0         | 0                  | 0           | 4               |
| OTIS ST            | 1         | 0                  | 0         | 0                  | 0           | 1               |
| PLEASURE ISLAND RD | 0         | 0                  | 0         | 0                  | 0           | 1               |
| QUANNAPOWITT PKWY  | 0         | 0                  | 0         | 0                  | 0           | 1               |
| SALEM ST           | 0         | 0                  | 0         | 0                  | 0           | 2               |
| VALLEY ST          | 1         | 0                  | 0         | 0                  | 0           | 1               |
| WATER ST           | 0         | 0                  | 0         | 0                  | 0           | 1               |
| YALE AVE           | 0         | 0                  | 0         | 0                  | 0           | 1               |
|                    |           |                    |           |                    |             |                 |
| Totals:            | 8         | 0                  | 0         | 1                  | 0           | 28              |

### **CRASH LOCATION GRAPH:**