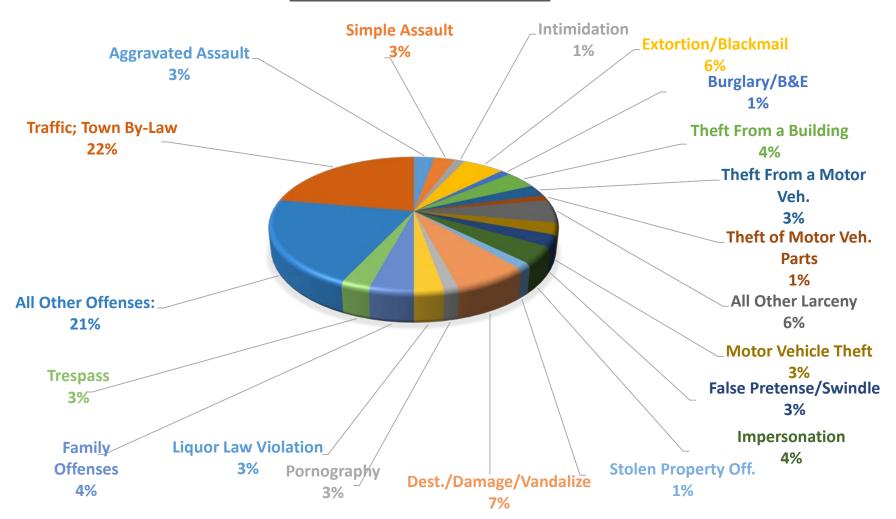

### Offenses (IBR) By Month:

#### Incident Based Reporting (IBR) March 2023: Number of Incidents:

| Aggravated Assault                  | 2  |
|-------------------------------------|----|
| Simple Assault                      | 2  |
| Intimidation                        | 1  |
| Extortion / Blackmail               | 4  |
| Burglary / Breaking And Entering    | 1  |
| Theft From Building                 | 3  |
| Theft From Motor Vehicle            | 2  |
| Theft Of Motor Vehicle Parts        | 1  |
| All Other Larceny                   | 4  |
| Motor Vehicle Theft                 | 2  |
| False Pretenses / Swindle / Coherce | 2  |
| Impersonation                       | 3  |
| Stolen Property Offenses            | 1  |
| Destruction / Damage / Vandalize    | 5  |
| Pornography / Obscene Material      | 1  |
| Weapon Law Violations               | 2  |
| Family Offenses, Nonviolent         | 3  |
| Trespass Of Real Property           | 2  |
| All Other Offenses                  | 15 |
| Traffic, Town By-Law Offenses       | 16 |
|                                     |    |
| Total Number of Penerted Incidents: | 12 |

## **Incident Based Reporting:**

### *I.B.R. FOR MARCH 2023*