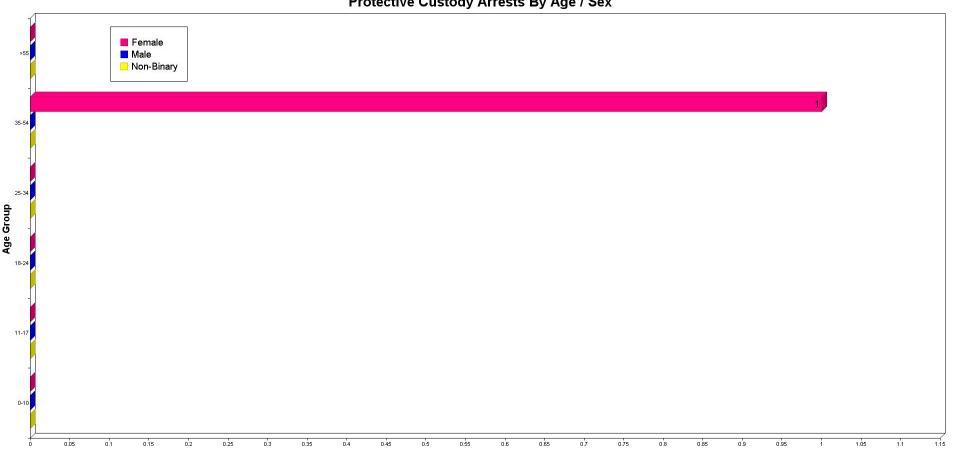

#### Protective Custody Arrests by Race, Sex, and Age:

|                                           | 00-10 | 11-17 | 18-24 | 25-34 | 35-54 | > 55 | TOTALS | Hispanic |
|-------------------------------------------|-------|-------|-------|-------|-------|------|--------|----------|
| Asian                                     |       |       |       |       |       |      |        |          |
| Female                                    | 0     | 0     | 0     | 0     | 0     | 0    | 0      | 0        |
| Male                                      | 0     | 0     | 0     | 0     | 0     | 0    | 0      | 0        |
| Unknown                                   | 0     | 0     | 0     | 0     | 0     | 0    | 0      | 0        |
| Black                                     |       |       |       |       |       |      |        |          |
| Female                                    | 0     | 0     | 0     | 0     | 0     | 0    | 0      | 0        |
| Male                                      | 0     | 0     | 0     | 0     | 0     | 0    | 0      | 0        |
| Unknown                                   | 0     | 0     | 0     | 0     | 0     | 0    | 0      | 0        |
| American Indian/Alaskan Native            |       |       |       |       |       |      |        |          |
| Female                                    | 0     | 0     | 0     | 0     | 0     | 0    | 0      | 0        |
| Male                                      | 0     | 0     | 0     | 0     | 0     | 0    | 0      | 0        |
| Unknown                                   | 0     | 0     | 0     | 0     | 0     | 0    | 0      | 0        |
| Native Hawaiian Or Other Pacific Islander |       |       |       |       |       |      |        |          |
| Female                                    | 0     | 0     | 0     | 0     | 0     | 0    | 0      | 0        |
| Male                                      | 0     | 0     | 0     | 0     | 0     | 0    | 0      | 0        |
| Unknown                                   | 0     | 0     | 0     | 0     | 0     | 0    | 0      | 0        |
| Unknown                                   |       |       |       |       |       |      |        |          |
| Female                                    | 0     | 0     | 0     | 0     | 0     | 0    | 0      | 0        |
| Male                                      | 0     | 0     | 0     | 0     | 0     | 0    | 0      | 0        |
| Unknown                                   | 0     | 0     | 0     | 0     | 0     | 0    | 0      | 0        |
| White                                     |       |       |       |       |       |      |        |          |
| Female                                    | 0     | 0     | 0     | 0     | 1     | 0    | 1      | 0        |
| Male                                      | 0     | 0     | 0     | 0     | 0     | 0    | 0      | 0        |
| Unknown                                   | 0     | 0     | 0     | 0     | 0     | 0    | 0      | 0        |
| Totals:                                   | 0     | 0     | 0     | 0     | 1     | 0    | 1      | 0        |

#### Protective Custody Arrests By Age / Sex