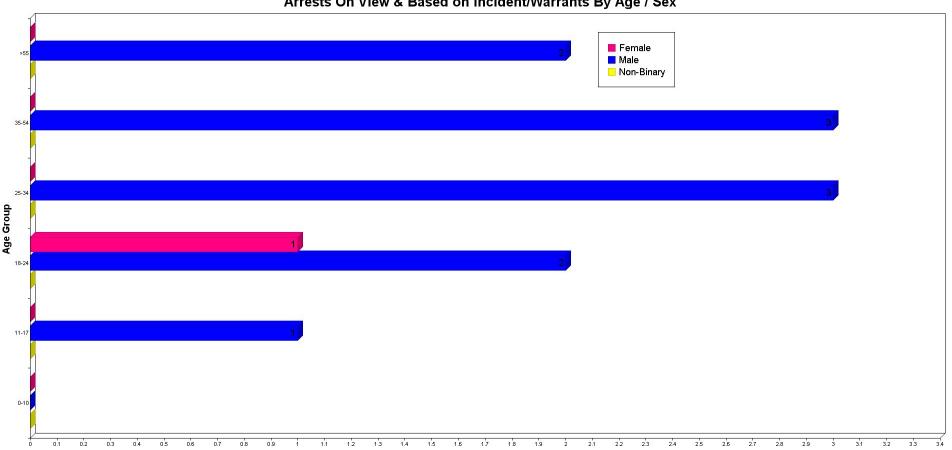

#### On View Arrests Based on Incident/Warrant by Race, Sex, and Age:

|                                           | 00-10 | 11-17 | 18-24 | 25-34 | 35-54 | > 55 | TOTALS    | Hispanic |
|-------------------------------------------|-------|-------|-------|-------|-------|------|-----------|----------|
| Asian                                     |       |       |       |       |       |      |           |          |
| Female                                    | 0     | 0     | 0     | 0     | 0     | 0    | 0         | 0        |
| Male                                      | 0     | 0     | 0     | 0     | 0     | 0    | 0         | 0        |
| Unknown                                   | 0     | 0     | 0     | 0     | 0     | 0    | 0         | 0        |
|                                           |       |       |       |       |       |      |           |          |
| Black                                     |       |       |       |       |       |      |           |          |
| Female                                    | 0     | 0     | 0     | 0     | 0     | 0    | 0         | 0        |
| Male                                      | 0     | 0     | 0     | 0     | 0     | 0    | 0         | 0        |
| Unknown                                   | 0     | 0     | 0     | 0     | 0     | 0    | 0         | 0        |
| American Indian/Alaskan Native            |       |       |       |       |       |      |           |          |
| Female                                    | 0     | 0     | 0     | 0     | 0     | 0    | 0         | 0        |
| Male                                      | 0     | 0     | 0     | 0     | 0     | 0    | 0         | 0        |
| Unknown                                   | 0     | 0     | 0     | 0     | 0     | 0    | 0         | 0        |
|                                           |       |       |       |       |       |      |           |          |
| Native Hawaiian Or Other Pacific Islander |       |       |       |       |       |      |           |          |
| Female                                    | 0     | 0     | 0     | 0     | 0     | 0    | 0         | 0        |
| Male                                      | 0     | 0     | 0     | 0     | 0     | 0    | 0         | 0        |
| Unknown                                   | 0     | 0     | 0     | 0     | 0     | 0    | 0         | 0        |
|                                           |       |       |       |       |       |      |           |          |
| Unknown                                   |       | _     | _     | _     | _     | _    | _         | _        |
| Female                                    | 0     | 0     | 0     | 0     | 0     | 0    | 0         | 0        |
| Male                                      | 0     | 0     | 0     | 0     | 0     | 0    | 0         | 0        |
| Unknown                                   | 0     | 0     | 0     | 0     | 0     | 0    | 0         | 0        |
| White                                     |       |       |       |       |       |      |           |          |
| Female                                    | 0     | 0     | 1     | 0     | 0     | 0    | 1         | 0        |
| Male                                      | 0     | 1     | 2     | 3     | 3     | 2    | 11        | 0        |
| Unknown                                   | 0     | 0     | 0     | 0     | 0     | 0    | 0         | 0        |
|                                           |       |       |       |       |       |      |           |          |
| Totals:                                   | 0     | 1     | 3     | 3     | 3     | 2    | <i>12</i> | 0        |

#### Arrests On View & Based on Incident/Warrants By Age / Sex