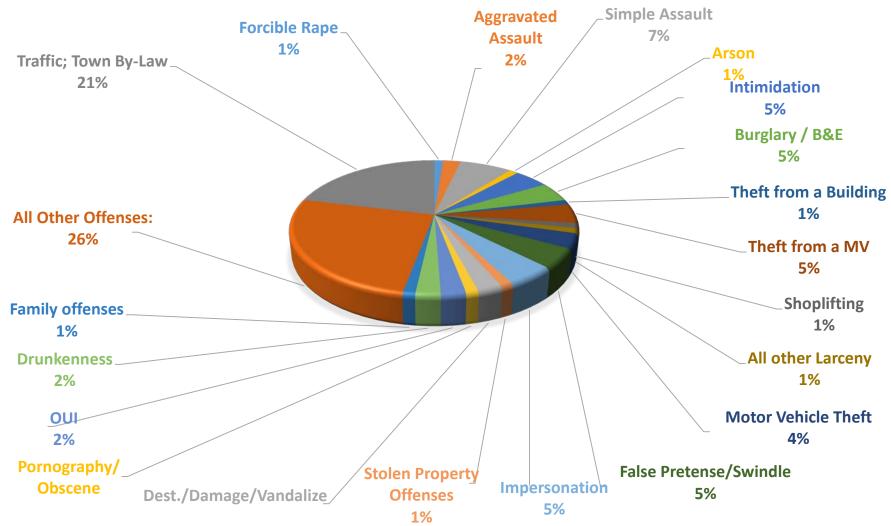

### Offenses (IBR) By Month

| Incident Based Reporting:           | # of Incidents: |
|-------------------------------------|-----------------|
| Forcible Rape                       | 2               |
| Aggravated Assault                  | 2               |
| Simple Assault                      | 6               |
| Intimidation                        | 4               |
| Arson                               | 1               |
| Burglary / Breaking And Entering    | 4               |
| Shoplifting                         | 1               |
| Theft From Building                 | 1               |
| Theft From Motor Vehicle            | 4               |
| All Other Larceny                   | 1               |
| Motor Vehicle Theft                 | 3               |
| False Pretenses / Swindle / Coerce  | 4               |
| Impersonation                       | 4               |
| Stolen Property Offenses            | 1               |
| Destruction / Damage / Vandalize    | 2               |
| Pornography / Obscene Material      | 1               |
| Driving Under The Influence         | 2               |
| Drunkenness                         | 2               |
| Family Offenses, Nonviolent         | 1               |
| All Other Offenses                  | 22              |
| Traffic, Town By-Law Offenses       | 18              |
| Total Number of Incidents Reported: | 86              |