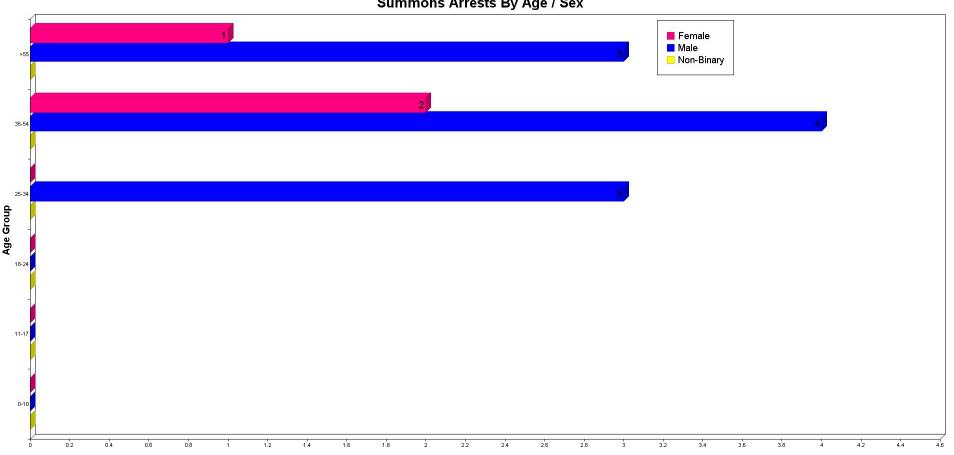

#### Summons Arrests by Race, Sex, and Age:

|                                           | 00-10 | 11-17 | 18-24 | 25-34 | 35-54 | > 55 | TOTALS    | Hispanic |
|-------------------------------------------|-------|-------|-------|-------|-------|------|-----------|----------|
| Asian                                     |       |       |       |       |       |      |           | ·        |
| Female                                    | 0     | 0     | 0     | 0     | 0     | 0    | 0         | 0        |
| Male                                      | 0     | 0     | 0     | 0     | 0     | 0    | 0         | 0        |
| Unknown                                   | 0     | 0     | 0     | 0     | 0     | 0    | 0         | 0        |
| Black                                     |       |       |       |       |       |      |           |          |
| Female                                    | 0     | 0     | 0     | 0     | 0     | 0    | 0         | 0        |
| Male                                      | 0     | 0     | 0     | 0     | 0     | 1    | 1         | 0        |
| Unknown                                   | 0     | 0     | 0     | 0     | 0     | 0    | 0         | 0        |
| American Indian/Alaskan Native            |       |       |       |       |       |      |           |          |
| Female                                    | 0     | 0     | 0     | 0     | 0     | 0    | 0         | 0        |
| Male                                      | 0     | 0     | 0     | 0     | 0     | 0    | 0         | 0        |
| Unknown                                   | 0     | 0     | 0     | 0     | 0     | 0    | 0         | 0        |
| Native Hawaiian Or Other Pacific Islander |       |       |       |       |       |      |           |          |
| Female                                    | 0     | 0     | 0     | 0     | 0     | 0    | 0         | 0        |
| Male                                      | 0     | 0     | 0     | 0     | 0     | 0    | 0         | 0        |
| Unknown                                   | 0     | 0     | 0     | 0     | 0     | 0    | 0         | 0        |
| Unknown                                   |       |       |       |       |       |      |           |          |
| Female                                    | 0     | 0     | 0     | 0     | 0     | 0    | 0         | 0        |
| Male                                      | 0     | 0     | 0     | 0     | 0     | 0    | 0         | 0        |
| Unknown                                   | 0     | 0     | 0     | 0     | 0     | 0    | 0         | 0        |
| White                                     |       |       |       |       |       |      |           |          |
| Female                                    | 0     | 0     | 0     | 0     | 2     | 1    | 3         | 0        |
| Male                                      | 0     | 0     | 0     | 3     | 4     | 2    | 9         | 1        |
| Unknown                                   | 0     | 0     | 0     | 0     | 0     | 0    | 0         | 0        |
| Totals:                                   | 0     | 0     | 0     | 3     | 6     | 4    | <i>13</i> | 1        |

#### Summons Arrests By Age / Sex