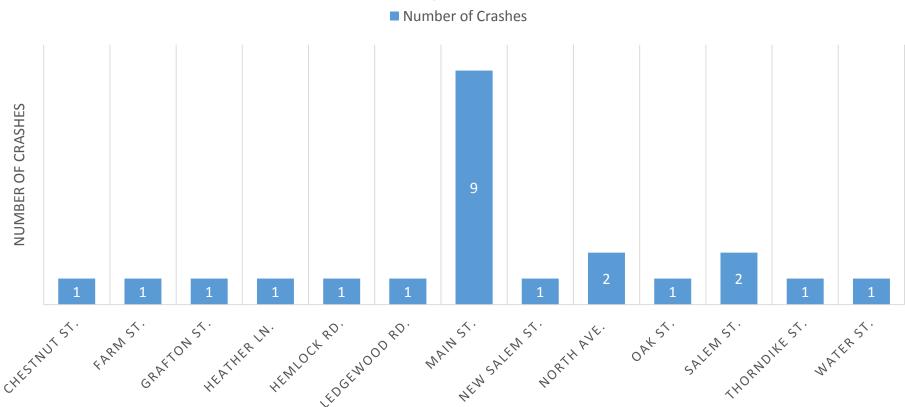

## **Crash Locations:**

| Street/Location: | <u>Injuries:</u> | <u>Fatalities:</u> | <u>OUI Invld.</u> | <u>Pedestrian</u> | Bicyclists: | # of Crashes |
|------------------|------------------|--------------------|-------------------|-------------------|-------------|--------------|
|                  |                  |                    |                   |                   |             |              |
| CHESTNUT ST      | 0                | 0                  | 0                 | 0                 | 0           | 1            |
| FARM ST          | 0                | 0                  | 0                 | 0                 | 0           | 1            |
| GRAFTON ST       | 0                | 0                  | 0                 | 0                 | 0           | 1            |
| HEATHER LN       | 0                | 0                  | 0                 | 0                 | 0           | 1            |
| HEMLOCK RD       | 0                | 0                  | 0                 | 0                 | 0           | 1            |
| LEDGEWOOD RD     | 0                | 0                  | 0                 | 0                 | 0           | 1            |
| MAIN ST          | 1                | 0                  | 0                 | 1                 | 1           | 9            |
| NEW SALEM ST     | 0                | 0                  | 0                 | 0                 | 0           | 1            |
| NORTH AVE        | 0                | 0                  | 0                 | 0                 | 0           | 2            |
| OAK ST           | 0                | 0                  | 0                 | 0                 | 0           | 1            |
| SALEM ST         | 0                | 0                  | 0                 | 0                 | 0           | 2            |
| THORNDIKE RD     | 0                | 0                  | 0                 | 0                 | 0           | 1            |
| WATER ST         | 1                | 0                  | 0                 | 0                 | 0           | 1            |
|                  |                  |                    |                   |                   |             |              |
| Totals:          | 2                | 0                  | 0                 | 1                 | 1           | 23           |

#### **CRASH LOCATION GRAPH:**

#### CRASH LOCATIONS/# OF, MARCH 2022

STREET LOCATION