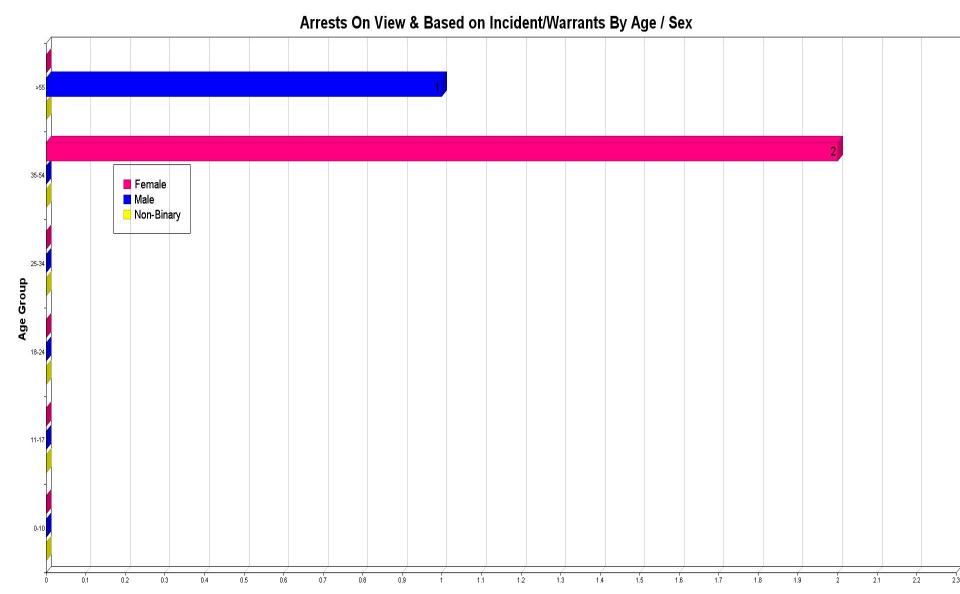

#### Summons Arrests by Race, Sex, and Age:

|                                           | 00-10 | 11-17 | 18-24 | 25-34 | 35-54 | > 55 | TOTALS | Hispanic |
|-------------------------------------------|-------|-------|-------|-------|-------|------|--------|----------|
| Asian                                     |       |       |       |       |       |      |        |          |
| Female                                    | 0     | 0     | 0     | 0     | 0     | 0    | 0      | 0        |
| Male                                      | 0     | 0     | 0     | 0     | 0     | 0    | 0      | 0        |
| Unknown                                   | 0     | 0     | 0     | 0     | 0     | 0    | 0      | 0        |
|                                           |       |       |       |       |       |      |        |          |
| Black                                     |       |       |       |       |       |      |        |          |
| Female                                    | 0     | 0     | 0     | 0     | 0     | 0    | 0      | 0        |
| Male                                      | 0     | 0     | 0     | 0     | 0     | 0    | 0      | 0        |
| Unknown                                   | 0     | 0     | 0     | 0     | 0     | 0    | 0      | 0        |
| American Indian/Alaskan Native            |       |       |       |       |       |      |        |          |
| Female                                    | 0     | 0     | 0     | 0     | 0     | 0    | 0      | 0        |
| Male                                      | 0     | 0     | 0     | 0     | 0     | 0    | 0      | 0        |
| Unknown                                   | 0     | 0     | 0     | 0     | 0     | 0    | 0      | 0        |
|                                           | -     | -     |       |       |       | -    | -      | -        |
| Native Hawaiian Or Other Pacific Islander |       |       |       |       |       |      |        |          |
| Female                                    | 0     | 0     | 0     | 0     | 0     | 0    | 0      | 0        |
| Male                                      | 0     | 0     | 0     | 0     | 0     | 0    | 0      | 0        |
| Unknown                                   | 0     | 0     | 0     | 0     | 0     | 0    | 0      | 0        |
| University                                |       |       |       |       |       |      |        |          |
| Unknown                                   | 0     | 0     | 0     | 0     | 0     | 0    | 0      | 0        |
| Female                                    | 0     | 0     | 0     | 0     | 0     | 0    | 0      | 0        |
| Male                                      | 0     | 0     | 0     | 0     | 0     | 0    | 0      | 0        |
| Unknown                                   | 0     | 0     | 0     | 0     | 0     | 0    | 0      | 0        |
| White                                     |       |       |       |       |       |      |        |          |
| Female                                    | 0     | 0     | 0     | 1     | 2     | 1    | 4      | 1        |
| Male                                      | 0     | 0     | 1     | 1     | 3     | 1    | 6      | 0        |
| Unknown                                   | 0     | 0     | 0     | 0     | 0     | 0    | 0      | 0        |
| Totals:                                   | 0     | 0     | 1     | 2     | 5     | 2    | 10     | 1        |