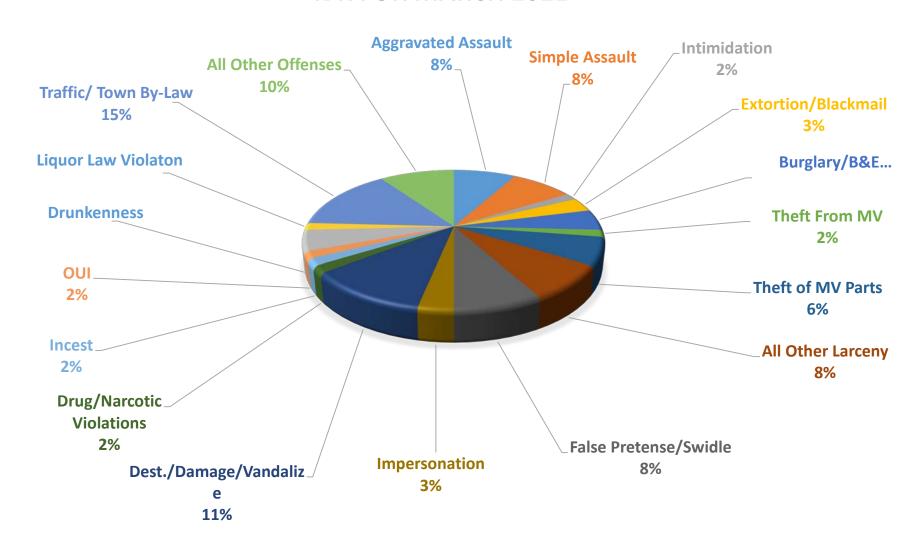

#### On View Arrests Based on Incident/Warrant by Race, Sex, and Age:

|                                           | 00-10 | 11-17 | 18-24 | 25-34 | 35-54 | > 55 | TOTALS | Hispanic |
|-------------------------------------------|-------|-------|-------|-------|-------|------|--------|----------|
| Asian                                     |       |       |       |       |       |      |        |          |
| Female                                    | 0     | 0     | 0     | 0     | 0     | 0    | 0      | 0        |
| Male                                      | 0     | 0     | 0     | 0     | 0     | 0    | 0      | 0        |
| Unknown                                   | 0     | 0     | 0     | 0     | 0     | 0    | 0      | 0        |
|                                           |       |       |       |       |       |      |        |          |
| Black                                     |       |       |       |       |       |      |        |          |
| Female                                    | 0     | 0     | 0     | 0     | 0     | 0    | 0      | 0        |
| Male                                      | 0     | 0     | 0     | 0     | 0     | 0    | 0      | 0        |
| Unknown                                   | 0     | 0     | 0     | 0     | 0     | 0    | 0      | 0        |
| American Indian/Alaskan Native            |       |       |       |       |       |      |        |          |
| Female                                    | 0     | 0     | 0     | 0     | 0     | 0    | 0      | 0        |
| Male                                      | 0     | 0     | 0     | 0     | 0     | 0    | 0      | 0        |
| Unknown                                   | 0     | 0     | 0     | 0     | 0     | 0    | 0      | 0        |
|                                           |       |       |       |       |       |      |        |          |
| Native Hawaiian Or Other Pacific Islander |       |       |       |       |       |      |        |          |
| Female                                    | 0     | 0     | 0     | 0     | 0     | 0    | 0      | 0        |
| Male                                      | 0     | 0     | 0     | 0     | 0     | 0    | 0      | 0        |
| Unknown                                   | 0     | 0     | 0     | 0     | 0     | 0    | 0      | 0        |
|                                           |       |       |       |       |       |      |        |          |
| Unknown                                   | •     | •     |       |       |       |      | •      |          |
| Female                                    | 0     | 0     | 0     | 0     | 0     | 0    | 0      | 0        |
| Male                                      | 0     | 0     | 0     | 0     | 0     | 0    | 0      | 0        |
| Unknown                                   | 0     | 0     | 0     | 0     | 0     | 0    | 0      | 0        |
| White                                     |       |       |       |       |       |      |        |          |
| Female                                    | 0     | 0     | 0     | 0     | 2     | 0    | 2      | 0        |
| Male                                      | 0     | 0     | 1     | 0     | 0     | 1    | 1      | 0        |
| Unknown                                   | 0     | 0     | 0     | 0     | 0     | 0    | 0      | 0        |
|                                           |       |       |       |       |       |      |        |          |
| Totals:                                   | 0     | 0     | 0     | 0     | 2     | 1    | 3      | 0        |