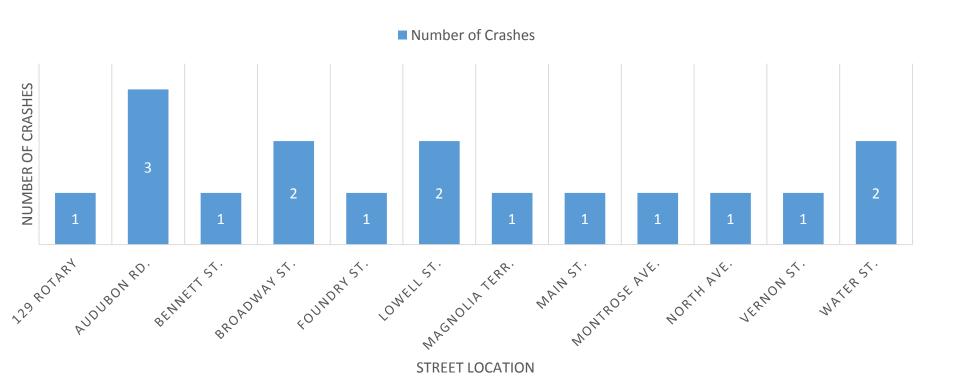

## **Crash Locations:**

| Street/Location: | Injuries: | <u>Fatalities:</u> | OUI Involved: | <u>Pedestrian:</u> | Bicyclists: | # of Accidents |
|------------------|-----------|--------------------|---------------|--------------------|-------------|----------------|
|                  |           |                    |               |                    |             |                |
| 129 ROTARY       | 0         | 0                  | 0             | 0                  | 0           | 1              |
| AUDUBON RD       | 1         | 0                  | 0             | 1                  | 0           | 3              |
| BENNETT ST       | 0         | 0                  | 0             | 0                  | 0           | 1              |
| BROADWAY         | 0         | 0                  | 0             | 0                  | 0           | 2              |
| FOUNDRY ST       | 0         | 0                  | 0             | 0                  | 0           | 1              |
| LOWELL ST        | 0         | 0                  | 0             | 0                  | 0           | 2              |
| MAGNOLIA TER     | 0         | 0                  | 0             | 0                  | 0           | 1              |
| MAIN ST          | 0         | 0                  | 0             | 0                  | 0           | 1              |
| MONTROSE AVE     | 0         | 0                  | 0             | 0                  | 0           | 1              |
| NORTH AVE        | 0         | 0                  | 0             | 0                  | 0           | 1              |
| VERNON ST        | 1         | 0                  | 0             | 0                  | 0           | 1              |
| WATER ST         | 1         | 0                  | 0             | 0                  | 0           | 2              |
|                  |           |                    |               |                    |             |                |
| Totals:          | 3         | 0                  | 0             | 1                  | 0           | <i>17</i>      |

#### **CRASH LOCATION GRAPH:**