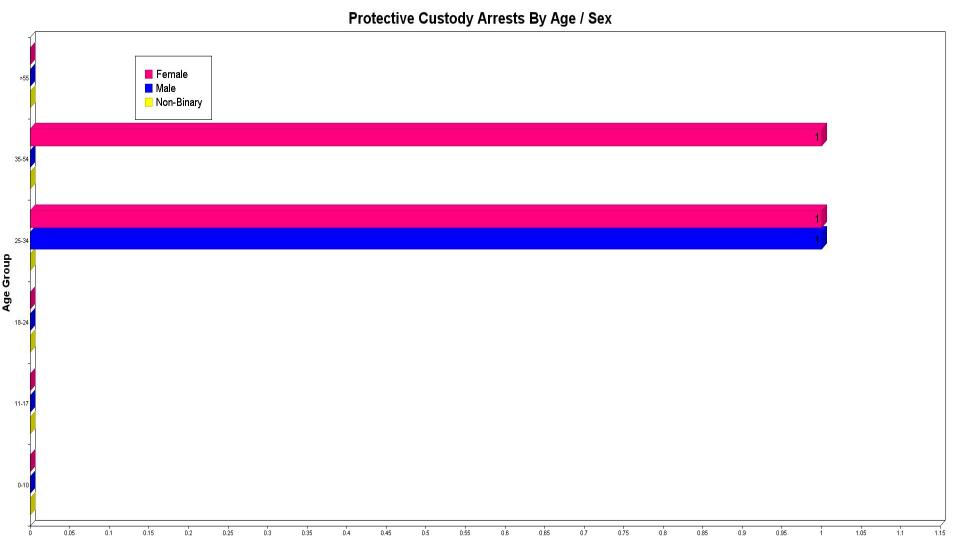

## P.C. Arrests By Race, Sex and Age

#### Protective Custody Arrests by Race, Sex, and Age:

|                                           | 00-10 | 11-17 | 18-24 | 25-34 | 35-54 | > 55 | TOTALS | Hispanic |
|-------------------------------------------|-------|-------|-------|-------|-------|------|--------|----------|
| Asian                                     |       |       |       |       |       |      |        | •        |
| Female                                    | 0     | 0     | 0     | 0     | 0     | 0    | 0      | 0        |
| Male                                      | 0     | 0     | 0     | 0     | 0     | 0    | 0      | 0        |
| Unknown                                   | 0     | 0     | 0     | 0     | 0     | 0    | 0      | 0        |
| Black                                     |       |       |       |       |       |      |        |          |
| Female                                    | 0     | 0     | 0     | 1     | 0     | 0    | 1      | 0        |
| Male                                      | 0     | 0     | 0     | 0     | 0     | 0    | 0      | 0        |
| Unknown                                   | 0     | 0     | 0     | 0     | 0     | 0    | 0      | 0        |
| American Indian/Alaskan Native            |       |       |       |       |       |      |        |          |
| Female                                    | 0     | 0     | 0     | 0     | 0     | 0    | 0      | 0        |
| Male                                      | 0     | 0     | 0     | 0     | 0     | 0    | 0      | 0        |
| Unknown                                   | 0     | 0     | 0     | 0     | 0     | 0    | 0      | 0        |
| Native Hawaiian Or Other Pacific Islander |       |       |       |       |       |      |        |          |
| Female                                    | 0     | 0     | 0     | 0     | 0     | 0    | 0      | 0        |
| Male                                      | 0     | 0     | 0     | 0     | 0     | 0    | 0      | 0        |
| Unknown                                   | 0     | 0     | 0     | 0     | 0     | 0    | 0      | 0        |
| Unknown                                   |       |       |       |       |       |      |        |          |
| Female                                    | 0     | 0     | 0     | 0     | 0     | 0    | 0      | 0        |
| Male                                      | 0     | 0     | 0     | 0     | 0     | 0    | 0      | 0        |
| Unknown                                   | 0     | 0     | 0     | 0     | 0     | 0    | 0      | 0        |
| White                                     |       |       |       |       |       |      |        |          |
| Female                                    | 0     | 0     | 0     | 0     | 1     | 0    | 1      | 0        |
| Male                                      | 0     | 0     | 0     | 1     | 0     | 0    | 1      | 1        |
| Unknown                                   | 0     | 0     | 0     | 0     | 0     | 0    | 0      | 0        |
| Totals:                                   | 0     | 0     | 0     | 2     | 1     | 0    | 3      | 1        |