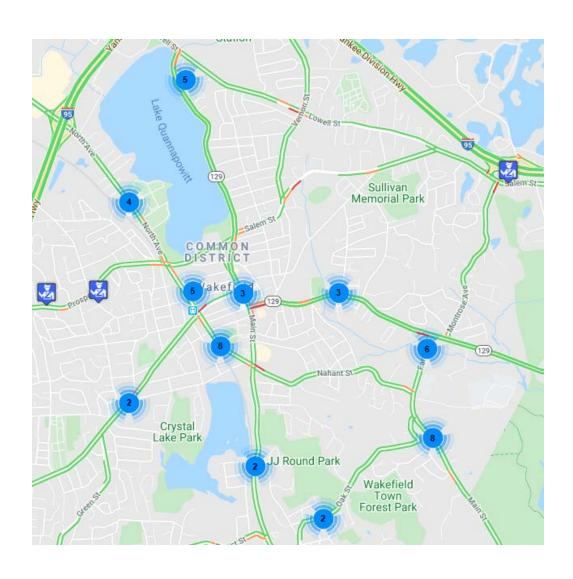

|
| Totals:           | \$ 1,370.00        | <i>16</i>     | 43        | 2               | <i>15</i>        | <i>76</i>      |



### **Citation Statistics:**



#### **Citation Type:**

| Arrest:                  | 1  | 2.0%  |
|--------------------------|----|-------|
| Civil:                   | 9  | 17.6% |
| Complaint:               | 6  | 11.8% |
| Warning:                 | 35 | 68.6% |
|                          |    |       |
| Method of Measurement:   |    |       |
| Speed measured by Radar: | 19 | 37.3% |
| Speed Not Measured:      | 32 | 62.7% |
|                          |    |       |
| Accident Occurred:       | 0  | 0.0%  |

Average speed (charged): 48MPH
Average speed limit: 29MPH

Average MPH over speed limit: 19MPH

Total Citations Issued: 51



## **Citation Map:**