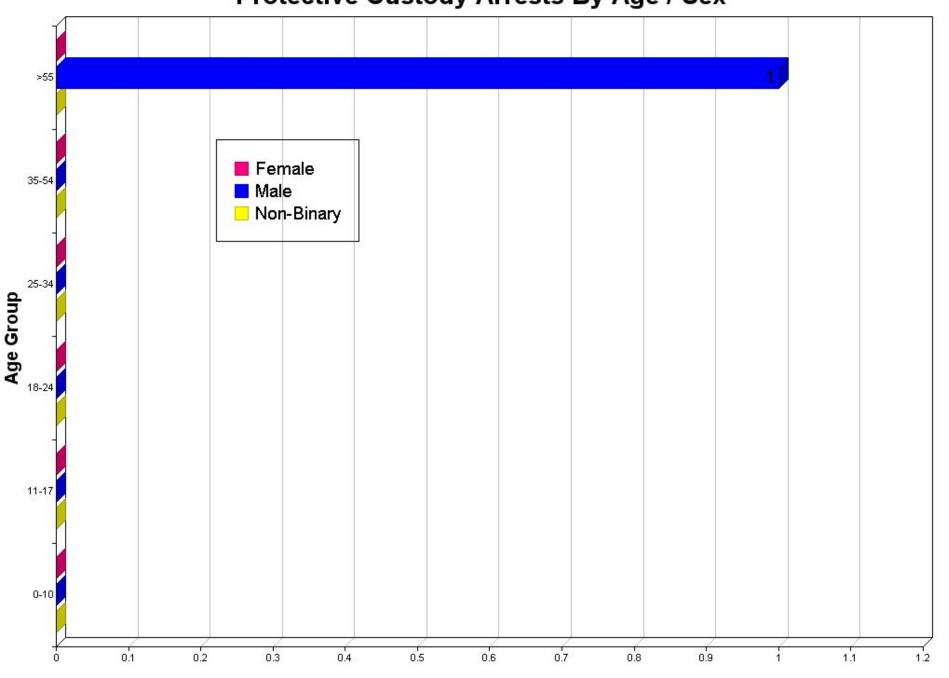

## P.C. Arrests By Race, Sex and Age

#### Protective Custody Arrests by Race, Sex, and Age:

|                                           | 00-10 | 11-17 | 18-24 | 25-34 | 35-54 | > 55 | TOTALS | Hispanic |
|-------------------------------------------|-------|-------|-------|-------|-------|------|--------|----------|
| Asian                                     |       |       |       |       |       |      |        | •        |
| Female                                    | 0     | 0     | 0     | 0     | 0     | 0    | 0      | 0        |
| Male                                      | 0     | 0     | 0     | 0     | 0     | 0    | 0      | 0        |
| Unknown                                   | 0     | 0     | 0     | 0     | 0     | 0    | 0      | 0        |
| Black                                     |       |       |       |       |       |      |        |          |
| Female                                    | 0     | 0     | 0     | 0     | 0     | 0    | 0      | 0        |
| Male                                      | 0     | 0     | 0     | 0     | 0     | 0    | 0      | 0        |
| Unknown                                   | 0     | 0     | 0     | 0     | 0     | 0    | 0      | 0        |
| American Indian/Alaskan Native            |       |       |       |       |       |      |        |          |
| Female                                    | 0     | 0     | 0     | 0     | 0     | 0    | 0      | 0        |
| Male                                      | 0     | 0     | 0     | 0     | 0     | 0    | 0      | 0        |
| Unknown                                   | 0     | 0     | 0     | 0     | 0     | 0    | 0      | 0        |
| Native Hawaiian Or Other Pacific Islander |       |       |       |       |       |      |        |          |
| Female                                    | 0     | 0     | 0     | 0     | 0     | 0    | 0      | 0        |
| Male                                      | 0     | 0     | 0     | 0     | 0     | 0    | 0      | 0        |
| Unknown                                   | 0     | 0     | 0     | 0     | 0     | 0    | 0      | 0        |
| Unknown                                   |       |       |       |       |       |      |        |          |
| Female                                    | 0     | 0     | 0     | 0     | 0     | 0    | 0      | 0        |
| Male                                      | 0     | 0     | 0     | 0     | 0     | 0    | 0      | 0        |
| Unknown                                   | 0     | 0     | 0     | 0     | 0     | 0    | 0      | 0        |
| White                                     |       |       |       |       |       |      |        |          |
| Female                                    | 0     | 1     | 0     | 0     | 0     | 0    | 1      | 0        |
| Male                                      | 0     | 0     | 0     | 2     | 0     | 2    | 4      | 0        |
| Unknown                                   | 0     | 0     | 0     | 0     | 0     | 0    | 0      | 0        |
| Totals:                                   | 0     | 1     | 0     | 2     | 0     | 2    | 5      | 0        |

#### **Protective Custody Arrests By Age / Sex**