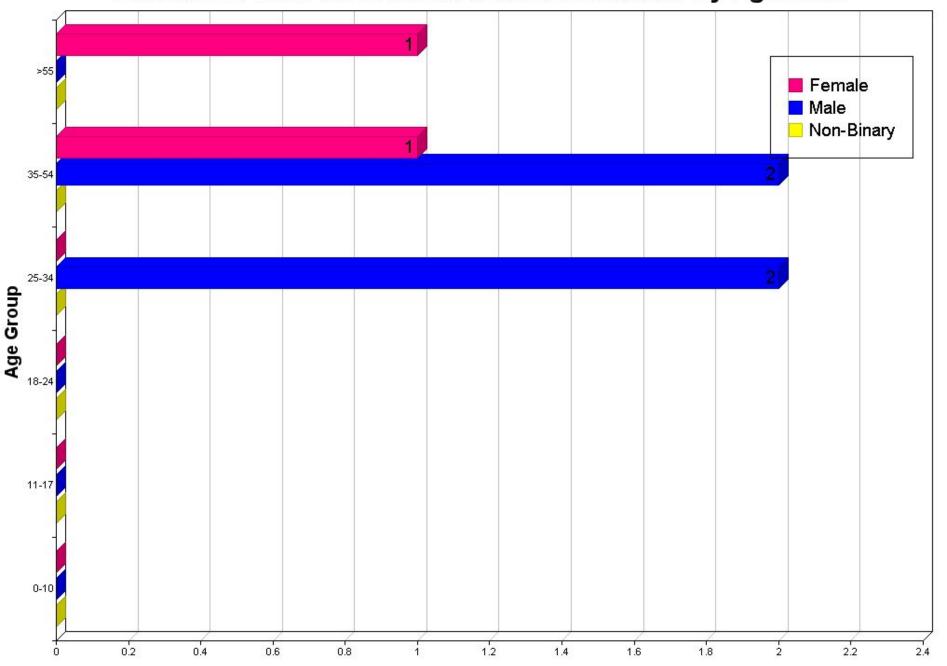

#### On View Arrests Based on Incident/Warrant by Race, Sex, and Age:

|                                           | 00-10 | 11-17 | 18-24 | 25-34 | 35-54 | > 55 | TOTALS | Hispanic |
|-------------------------------------------|-------|-------|-------|-------|-------|------|--------|----------|
| Asian                                     |       |       |       |       |       |      |        |          |
| Female                                    | 0     | 0     | 0     | 0     | 0     | 0    | 0      | 0        |
| Male                                      | 0     | 0     | 0     | 0     | 0     | 0    | 0      | 0        |
| Unknown                                   | 0     | 0     | 0     | 0     | 0     | 0    | 0      | 0        |
| Black                                     |       |       |       |       |       |      |        |          |
| Female                                    | 0     | 0     | 0     | 0     | 0     | 0    | 0      | 0        |
| Male                                      | 0     | 0     | 0     | 0     | 0     | 0    | 0      | 0        |
| Unknown                                   | 0     | 0     | 0     | 0     | 0     | 0    | 0      | 0        |
| American Indian/Alaskan Native            |       |       |       |       |       |      |        |          |
| Female                                    | 0     | 0     | 0     | 0     | 0     | 0    | 0      | 0        |
| Male                                      | 0     | 0     | 0     | 0     | 0     | 0    | 0      | 0        |
| Unknown                                   | 0     | 0     | 0     | 0     | 0     | 0    | 0      | 0        |
| Native Hawaiian Or Other Pacific Islander |       |       |       |       |       |      |        |          |
| Female                                    | 0     | 0     | 0     | 0     | 0     | 0    | 0      | 0        |
| Male                                      | 0     | 0     | 0     | 0     | 0     | 0    | 0      | 0        |
| Unknown                                   | 0     | 0     | 0     | 0     | 0     | 0    | 0      | 0        |
| Unknown                                   |       |       |       |       |       |      |        |          |
| Female                                    | 0     | 0     | 0     | 0     | 0     | 0    | 0      | 0        |
| Male                                      | 0     | 0     | 0     | 0     | 0     | 0    | 0      | 0        |
| Unknown                                   | 0     | 0     | 0     | 0     | 0     | 0    | 0      | 0        |
| White                                     |       |       |       |       |       |      |        |          |
| Female                                    | 0     | 0     | 0     | 0     | 1     | 1    | 2      | 0        |
| Male                                      | 0     | 0     | 0     | 2     | 2     | 0    | 4      | 2        |
| Unknown                                   | 0     | 0     | 0     | 0     | 0     | 0    | 0      | 0        |
| Totals:                                   | 0     | 0     | 0     | 2     | 3     | 1    | 6      | 2        |

#### Arrests On View & Based on Incident/Warrants By Age / Sex