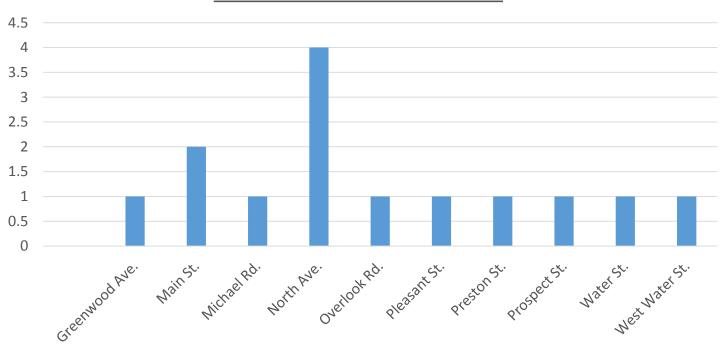

## **Crash Locations:**

| Street/Location: | <u>Injuries:</u> | <u>Fatalities:</u> | OUI Involved: | <u>Pedestrian:</u> | Bicyclists: | # of Accidents: |
|------------------|------------------|--------------------|---------------|--------------------|-------------|-----------------|
|                  |                  |                    |               |                    |             |                 |
| GREENWOOD AVE    | 0                | 0                  | 0             | 0                  | 0           | 1               |
| MAIN ST          | 0                | 0                  | 0             | 0                  | 0           | 2               |
| MICHAEL RD       | 0                | 0                  | 0             | 0                  | 0           | 1               |
| NORTH AVE        | 0                | 0                  | 0             | 0                  | 0           | 4               |
| OVERLOOK RD      | 0                | 0                  | 0             | 0                  | 0           | 1               |
| PLEASANT ST      | 0                | 0                  | 0             | 0                  | 0           | 1               |
| PRESTON ST       | 0                | 0                  | 0             | 0                  | 0           | 1               |
| PROSPECT ST      | 0                | 0                  | 0             | 0                  | 0           | 1               |
| WATER ST         | 1                | 0                  | 0             | 0                  | 0           | 1               |
| WEST WATER ST    | 0                | 0                  | 0             | 0                  | 0           | 1               |
|                  |                  |                    |               |                    |             |                 |
| <u>Totals:</u>   | <u>1</u>         | <u>0</u>           | <u>0</u>      | <u>0</u>           | <u>0</u>    | <u>14</u>       |

#### **CRASH LOCATION GRAPH:**

#### **Crash Locations March 2020**

■ Crash Locations March 2020