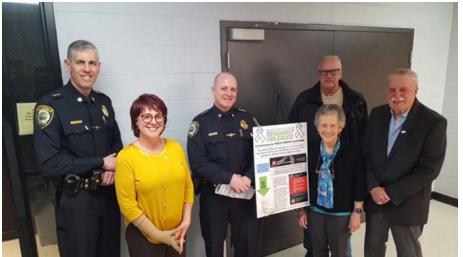

We would like to thank the Wakefield Alliance Against Violence for another great "White Ribbon" event this year. This always brings to light the extremely important topic of domestic violence, something that we strive to reduce each year. With the efforts of Officer Amy Rando, our entire staff, and our partnership with RESPOND, we are always working to provide the best support possible for all victims.