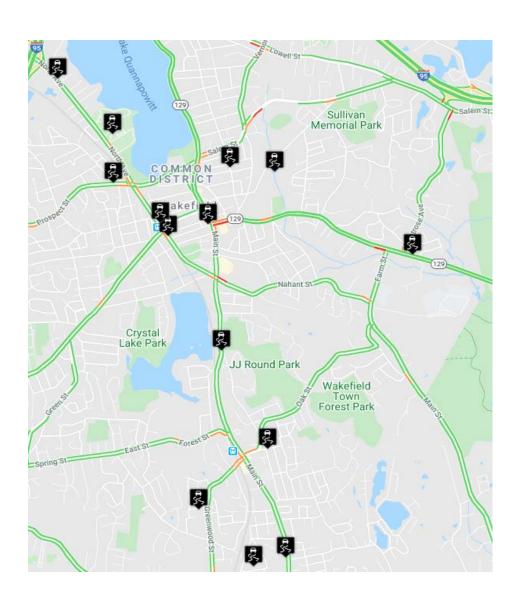

|
| PROSPECT ST      | 0                | 0                  | 0             | 0                  | 0           | 1               |
| WATER ST         | 1                | 0                  | 0             | 0                  | 0           | 1               |
| WEST WATER ST    | 0                | 0                  | 0             | 0                  | 0           | 1               |
|                  |                  |                    |               |                    |             |                 |
| <u>Totals:</u>   | <u>1</u>         | <u>0</u>           | <u>0</u>      | <u>0</u>           | <u>0</u>    | <u>14</u>       |



#### **CRASH LOCATION GRAPH:**



#### **Crash Locations March 2020**



■ Crash Locations March 2020



## **CRASH LOCATION MAP:**







### **Motor Vehicle Violations:**



| <u>State Law:</u> | <u>Fine Total:</u> | <u>Civil:</u> | Warnings: | <u>Arrests:</u> | <u>Criminal:</u> | <u>Totals:</u> |
|-------------------|--------------------|---------------|-----------|-----------------|------------------|----------------|
| 540CMR2207        | \$ -               | 0             | 0         | 0               | 1                | 1              |
| 89 / 2            | \$ 105.00          | 1             | 0         | 0               | 0                | 1              |
| 89 / 4A           | \$ -               | 0             | 2         | 0               | 0                | 2              |
| 89 / 8            | \$ 40.00           | 2             | 6         | 0               | 0                | 8              |
| 89 / 9