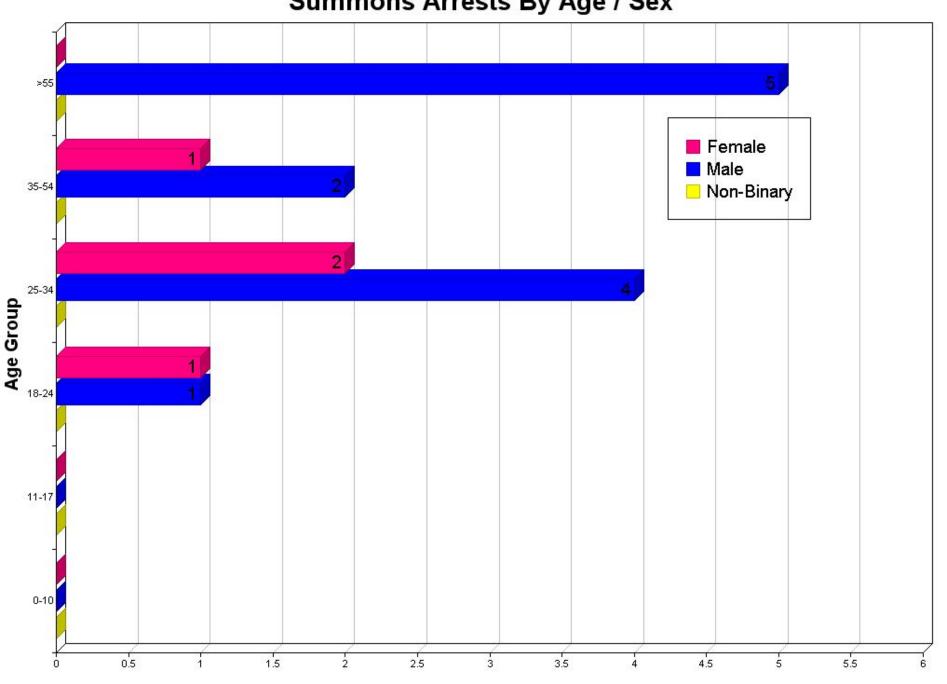

#### **Summons to Court Totals**

#### Summons Arrests by Race, Sex, and Age:

|                                           | 00-10 | 11-17 | 18-24 | 25-34 | 35-54 | > 55 | TOTALS | Hispanic |
|-------------------------------------------|-------|-------|-------|-------|-------|------|--------|----------|
| Asian                                     |       |       |       |       |       |      |        | -        |
| Female                                    | 0     | 0     | 0     | 0     | 0     | 0    | 0      | 0        |
| Male                                      | 0     | 0     | 0     | 0     | 0     | 0    | 0      | 0        |
| Unknown                                   | 0     | 0     | 0     | 0     | 0     | 0    | 0      | 0        |
|                                           |       |       |       |       |       |      |        |          |
| Black                                     |       |       |       |       |       |      |        |          |
| Female                                    | 0     | 0     | 0     | 0     | 0     | 0    | 0      | 0        |
| Male                                      | 0     | 0     | 0     | 0     | 0     | 0    | 0      | 0        |
| Unknown                                   | 0     | 0     | 0     | 0     | 0     | 0    | 0      | 0        |
| American Indian/Alaskan Native            |       |       |       |       |       |      |        |          |
| Female                                    | 0     | 0     | 0     | 0     | 0     | 0    | 0      | 0        |
| Male                                      | 0     | 0     | 0     | 0     | 0     | 0    | 0      | 0        |
| Unknown                                   | 0     | 0     | 0     | 0     | 0     | 0    | 0      | 0        |
|                                           | -     | -     |       |       |       |      | -      | -        |
| Native Hawaiian Or Other Pacific Islander |       |       |       |       |       |      |        |          |
| Female                                    | 0     | 0     | 0     | 0     | 0     | 0    | 0      | 0        |
| Male                                      | 0     | 0     | 0     | 0     | 0     | 0    | 0      | 0        |
| Unknown                                   | 0     | 0     | 0     | 0     | 0     | 0    | 0      | 0        |
|                                           |       |       |       |       |       |      |        |          |
| Unknown                                   |       | _     | _     | _     | _     | _    | _      |          |
| Female                                    | 0     | 0     | 0     | 0     | 0     | 0    | 0      | 0        |
| Male                                      | 0     | 0     | 0     | 0     | 0     | 0    | 0      | 0        |
| Unknown                                   | 0     | 0     | 0     | 0     | 0     | 0    | 0      | 0        |
| White                                     |       |       |       |       |       |      |        |          |
| Female                                    | 0     | 0     | 0     | 0     | 0     | 0    | 0      | 0        |
| Male                                      | 0     | 0     | 0     | 0     | 0     | 1    | 1      | 0        |
| Unknown                                   | 0     | 0     | 0     | 0     | 0     | 0    | 0      | 0        |
| Totale                                    | 0     | 0     | 0     | 0     | 0     | 1    | 1      | 0        |
| Totals:                                   | U     | U     | U     | U     | U     | 1    | 1      | U        |

#### Summons Arrests By Age / Sex