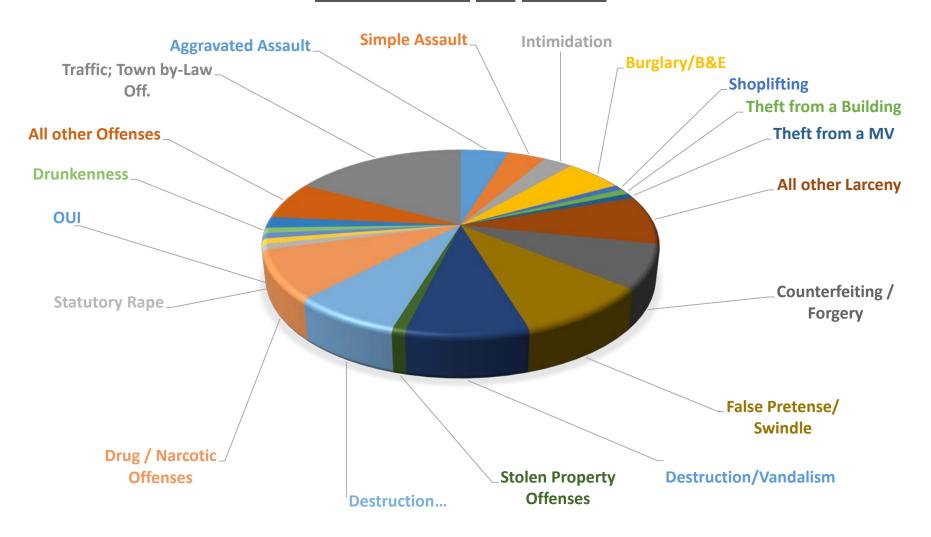

## Offenses (IBR) By Month

| Incident Based Reporting (IBR):    | # of Offenses: |
|------------------------------------|----------------|
| Aggravated Assault                 | 5              |
| Simple Assault                     | 4              |
| Intimidation                       | 3              |
| Burglary / Breaking And Entering   | 6              |
| Shoplifting                        | 1              |
| Theft From Building                | 1              |
| Theft From Motor Vehicle           | 1              |
| All Other Larceny                  | 9              |
| Counterfeiting / Forgery           | 8              |
| False Pretenses / Swindle / Coerce | 10             |
| Impersonation                      | 9              |
| Stolen Property Offenses           | 1              |
| Destruction / Damage / Vandalize   | 8              |
| Drug / Narcotic Violations         | 9              |
| Statutory Rape                     | 1              |
| Weapon Law Violations              | 1              |
| Driving Under The Influence        | 1              |
| Drunkenness                        | 1              |
| Liquor Law Violations              | 2              |
| All Other Offenses                 | 7              |
| Traffic, Town By-Law Offenses      | 18             |
| Total Offenses:                    | 144            |

## **Incident Based Reporting**

#### **MARCH 2020 IBR GRAPH**