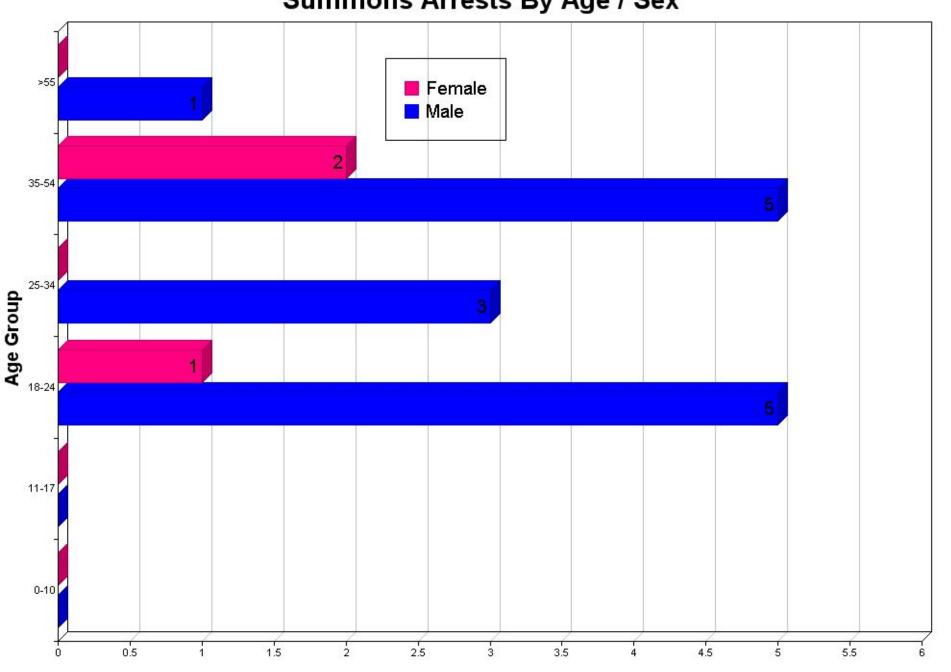

### **Summons to Court Totals**

#### **Summons Arrests by Race, Sex, and Age:**

|                                           | 00-10 | 11-17 | 18-24 | 25-34 | 35-54 | > 55 | TOTALS  | Hispanic |
|-------------------------------------------|-------|-------|-------|-------|-------|------|---------|----------|
| Asian                                     |       |       |       |       |       |      |         |          |
| Female                                    | 0     | 0     | 0     | 0     | 0     | 0    | 0       | 0        |
| Male                                      | 0     | 0     | 0     | 0     | 0     | 0    | 0       | 0        |
| Unknown                                   | 0     | 0     | 0     | 0     | 0     | 0    | 0       | 0        |
|                                           |       |       |       |       |       |      |         |          |
| Black                                     |       |       |       |       |       |      |         |          |
| Female                                    | 0     | 0     | 0     | 0     | 0     | 0    | 0       | 0        |
| Male                                      | 0     | 0     | 0     | 0     | 1     | 1    | 2       | 0        |
| Unknown                                   | 0     | 0     | 0     | 0     | 0     | 0    | 0       | 0        |
|                                           |       |       |       |       |       |      |         |          |
| American Indian/Alaskan Native            |       |       |       |       |       |      |         |          |
| Female                                    | 0     | 0     | 0     | 0     | 0     | 0    | 0       | 0        |
| Male                                      | 0     | 0     | 0     | 0     | 0     | 0    | 0       | 0        |
| Unknown                                   | 0     | 0     | 0     | 0     | 0     | 0    | 0       | 0        |
|                                           |       |       |       |       |       |      |         |          |
| Native Hawaiian Or Other Pacific Islander |       |       |       |       |       |      |         |          |
| Female                                    | 0     | 0     | 0     | 0     | 0     | 0    | 0       | 0        |
| Male                                      | 0     | 0     | 0     | 0     | 0     | 0    | 0       | 0        |
| Unknown                                   | 0     | 0     | 0     | 0     | 0     | 0    | 0       | 0        |
|                                           |       |       |       |       |       |      |         |          |
| Unknown                                   |       | _     | _     | _     | _     | _    |         |          |
| Female                                    | 0     | 0     | 0     | 0     | 0     | 0    | 0       | 0        |
| Male                                      | 0     | 0     | 0     | 0     | 0     | 0    | 0       | 0        |
| Unknown                                   | 0     | 0     | 0     | 0     | 0     | 0    | 0       | 0        |
| White                                     |       |       |       |       |       |      |         |          |
| Female                                    | 0     | 0     | 1     | 0     | 2     | 0    | 3       | 0        |
| Male                                      |       | 0     |       | 0     |       |      | 3<br>12 |          |
|                                           | 0     | 0     | 5     | 3     | 4     | 0    |         | 4        |
| Unknown                                   | 0     | 0     | 0     | 0     | 0     | 0    | 0       | 0        |
| Totals:                                   | 0     | 0     | 6     | 3     | 7     | 1    | 17      | 5        |

### Summons Arrests By Age / Sex