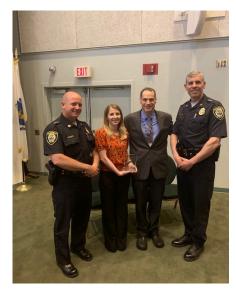

Congratulations to our clinician Jennifer Waczkowski for winning the "Clinical Collaboration with Law Enforcement Award" at this year's Massachusetts Department of Mental Health Law Enforcement Conference. This is a prestigious award that is given to one clinician each year at the statewide conference. Jennifer plays a significant role in our day to day operations, and is in many ways the unsung hero of our Department. Although her impact is one that does not always show up in a statistics report, we are able to see the positive impact that she has in our community each and every day.