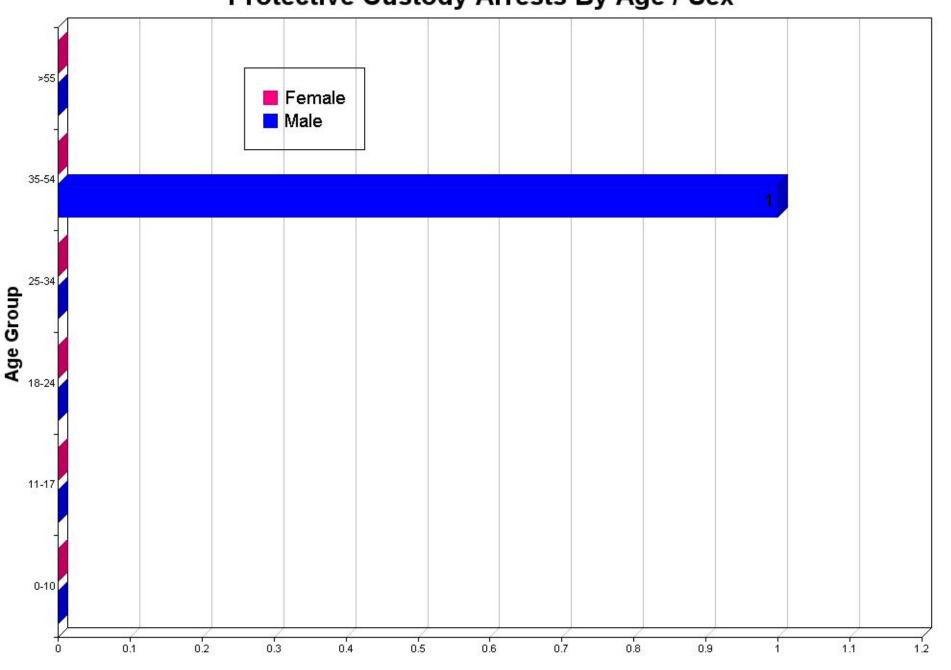

## P.C. Arrests By Race, Sex and Age

#### **Protective Custody Arrests by Race, Sex, and Age:**

|                                           | 00-10 | 11-17 | 18-24 | 25-34 | 35-54 | > 55 | TOTALS | Hispanic |
|-------------------------------------------|-------|-------|-------|-------|-------|------|--------|----------|
| Asian                                     |       |       |       |       |       |      |        | ·        |
| Female                                    | 0     | 0     | 0     | 0     | 0     | 0    | 0      | 0        |
| Male                                      | 0     | 0     | 0     | 0     | 0     | 0    | 0      | 0        |
| Unknown                                   | 0     | 0     | 0     | 0     | 0     | 0    | 0      | 0        |
| Black                                     |       |       |       |       |       |      |        |          |
| Female                                    | 0     | 0     | 0     | 0     | 0     | 0    | 0      | 0        |
| Male                                      | 0     | 0     | 0     | 0     | 0     | 0    | 0      | 0        |
| Unknown                                   | 0     | 0     | 0     | 0     | 0     | 0    | 0      | 0        |
| American Indian/Alaskan Native            |       |       |       |       |       |      |        |          |
| Female                                    | 0     | 0     | 0     | 0     | 0     | 0    | 0      | 0        |
| Male                                      | 0     | 0     | 0     | 0     | 0     | 0    | 0      | 0        |
| Unknown                                   | 0     | 0     | 0     | 0     | 0     | 0    | 0      | 0        |
| Native Hawaiian Or Other Pacific Islander |       |       |       |       |       |      |        |          |
| Female                                    | 0     | 0     | 0     | 0     | 0     | 0    | 0      | 0        |
| Male                                      | 0     | 0     | 0     | 0     | 0     | 0    | 0      | 0        |
| Unknown                                   | 0     | 0     | 0     | 0     | 0     | 0    | 0      | 0        |
| Unknown                                   |       |       |       |       |       |      |        |          |
| Female                                    | 0     | 0     | 0     | 0     | 0     | 0    | 0      | 0        |
| Male                                      | 0     | 0     | 0     | 0     | 0     | 0    | 0      | 0        |
| Unknown                                   | 0     | 0     | 0     | 0     | 0     | 0    | 0      | 0        |
| White                                     |       |       |       |       |       |      |        |          |
| Female                                    | 0     | 0     | 0     | 0     | 0     | 0    | 0      | 0        |
| Male                                      | 0     | 0     | 0     | 0     | 1     | 0    | 1      | 0        |
| Unknown                                   | 0     | 0     | 0     | 0     | 0     | 0    | 0      | 0        |
| Totals:                                   | 0     | 0     | 0     | 0     | 1     | 0    | 1      | 0        |

### Protective Custody Arrests By Age / Sex