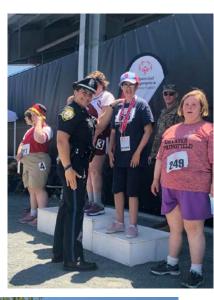

On June 8<sup>th</sup> Officer Jeanette DeMasi assisted with the "Cruiser Convoy" to the Special Olympics held at the Harvard University Athletic Fields. Police cruisers from around the state all meet up at various locations and make the trip together into Boston. This is part of the "Law Enforcement Torch Run" that is a year-round fundraising and awareness campaign for the Special Olympics.