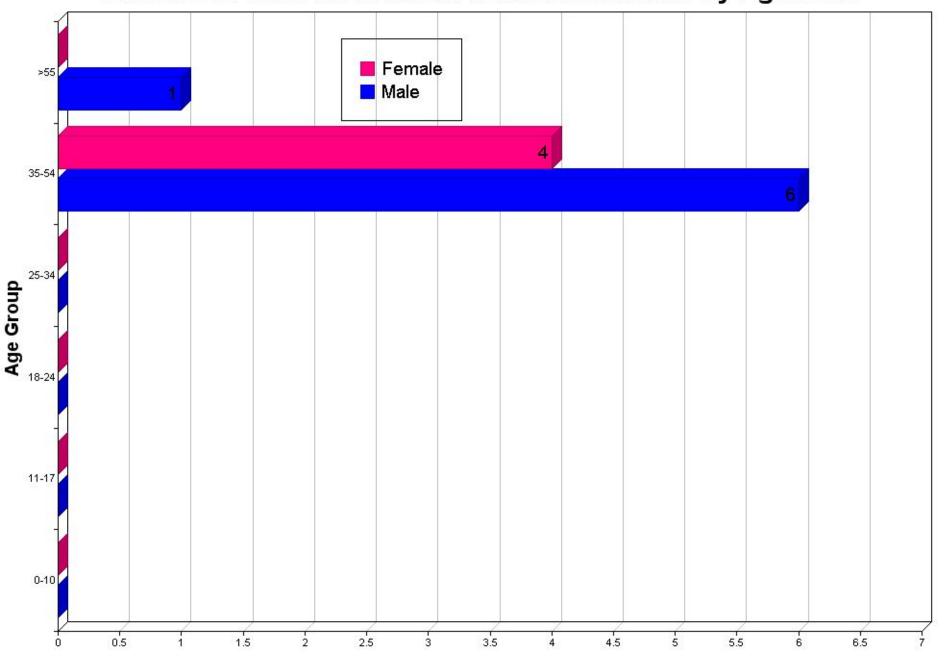

## **Arrest Totals**

#### On View Arrests Based on Incident/Warrant by Race, Sex, and Age:

|                                           | 00-10 | 11-17 | 18-24 | 25-34 | 35-54 | > 55 | TOTALS | Hispanic |
|-------------------------------------------|-------|-------|-------|-------|-------|------|--------|----------|
| Asian                                     |       |       |       |       |       |      |        |          |
| Female                                    | 0     | 0     | 0     | 0     | 0     | 0    | 0      | 0        |
| Male                                      | 0     | 0     | 0     | 0     | 0     | 0    | 0      | 0        |
| Unknown                                   | 0     | 0     | 0     | 0     | 0     | 0    | 0      | 0        |
|                                           |       |       |       |       |       |      |        |          |
| Black                                     |       |       |       |       |       |      |        |          |
| Female                                    | 0     | 0     | 0     | 0     | 0     | 0    | 0      | 0        |
| Male                                      | 0     | 0     | 0     | 0     | 0     | 0    | 0      | 0        |
| Unknown                                   | 0     | 0     | 0     | 0     | 0     | 0    | 0      | 0        |
|                                           |       |       |       |       |       |      |        |          |
| American Indian/Alaskan Native            |       |       |       |       |       |      |        |          |
| Female                                    | 0     | 0     | 0     | 0     | 0     | 0    | 0      | 0        |
| Male                                      | 0     | 0     | 0     | 0     | 0     | 0    | 0      | 0        |
| Unknown                                   | 0     | 0     | 0     | 0     | 0     | 0    | 0      | 0        |
|                                           |       |       |       |       |       |      |        |          |
| Native Hawaiian Or Other Pacific Islander |       |       |       |       |       |      |        |          |
| Female                                    | 0     | 0     | 0     | 0     | 0     | 0    | 0      | 0        |
| Male                                      | 0     | 0     | 0     | 0     | 0     | 0    | 0      | 0        |
| Unknown                                   | 0     | 0     | 0     | 0     | 0     | 0    | 0      | 0        |
|                                           |       |       |       |       |       |      |        |          |
| Unknown                                   |       |       |       |       |       |      |        |          |
| Female                                    | 0     | 0     | 0     | 0     | 0     | 0    | 0      | 0        |
| Male                                      | 0     | 0     | 0     | 0     | 0     | 0    | 0      | 0        |
| Unknown                                   | 0     | 0     | 0     | 0     | 0     | 0    | 0      | 0        |
|                                           |       |       |       |       |       |      |        |          |
| White                                     |       |       |       |       |       |      |        |          |
| Female                                    | 0     | 0     | 0     | 0     | 4     | 0    | 4      | 0        |
| Male                                      | 0     | 0     | 0     | 0     | 6     | 1    | 7      | 0        |
| Unknown                                   | 0     | 0     | 0     | 0     | 0     | 0    | 0      | 0        |
|                                           |       |       |       |       |       |      |        |          |
| Totals:                                   | 0     | 0     | 0     | 0     | 10    | 1    | 11     | 0        |

### Arrests On View & Based on Incident/Warrants By Age / Sex