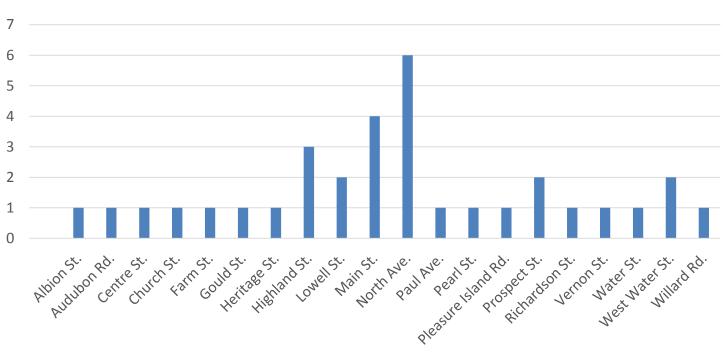

## **Crash Locations**

| Street/Locations   | <u>Injuries</u> | <u>Fatalities</u> | <u>OUI invol.</u> | <u>Pedestrian</u> | <u>Bicyclists</u> | # of Accidents |
|--------------------|-----------------|-------------------|-------------------|-------------------|-------------------|----------------|
|                    |                 |                   |                   |                   |                   |                |
| ALBION ST          | 0               | 0                 | 0                 | 0                 | 0                 | 1              |
| AUDUBON RD         | 0               | 0                 | 0                 | 0                 | 0                 | 1              |
| CENTRE ST          | 0               | 0                 | 0                 | 0                 | 0                 | 1              |
| CHURCH ST          | 0               | 0                 | 0                 | 0                 | 0                 | 1              |
| FARM ST            | 0               | 0                 | 1                 | 0                 | 0                 | 1              |
| GOULD ST           | 0               | 0                 | 0                 | 0                 | 0                 | 1              |
| HERITAGE LN        | 0               | 0                 | 0                 | 0                 | 0                 | 1              |
| HIGHLAND ST        | 0               | 0                 | 0                 | 0                 | 0                 | 1              |
| LOWELL ST          | 0               | 0                 | 0                 | 0                 | 0                 | 2              |
| MAIN ST            | 0               | 0                 | 0                 | 0                 | 0                 | 4              |
| NORTH AVE          | 0               | 0                 | 0                 | 0                 | 1                 | 6              |
| PAUL AVE           | 0               | 0                 | 0                 | 0                 | 0                 | 1              |
| PEARL ST           | 0               | 0                 | 0                 | 0                 | 0                 | 1              |
| PLEASURE ISLAND RD | 0               | 0                 | 0                 | 0                 | 0                 | 1              |
| PROSPECT ST        | 0               | 0                 | 0                 | 0                 | 0                 | 2              |
| RICHARDSON ST      | 0               | 0                 | 0                 | 0                 | 0                 | 1              |
| VERNON ST          | 0               | 0                 | 0                 | 0                 | 0                 | 1              |
| WATER ST           | 0               | 0                 | 0                 | 0                 | 0                 | 1              |
| WEST WATER ST      | 0               | 0                 | 0                 | 0                 | 0                 | 2              |
| WILLARD RD         | 0               | 0                 | 0                 | 0                 | 0                 | 1              |
|                    |                 |                   |                   |                   |                   |                |
| Totals:            | 0               | 0                 | 1                 | 0                 | 1                 | 31             |

### **Crash Location Graph**

#### Crash Locations June 2019

■ Crash Locations June 2019