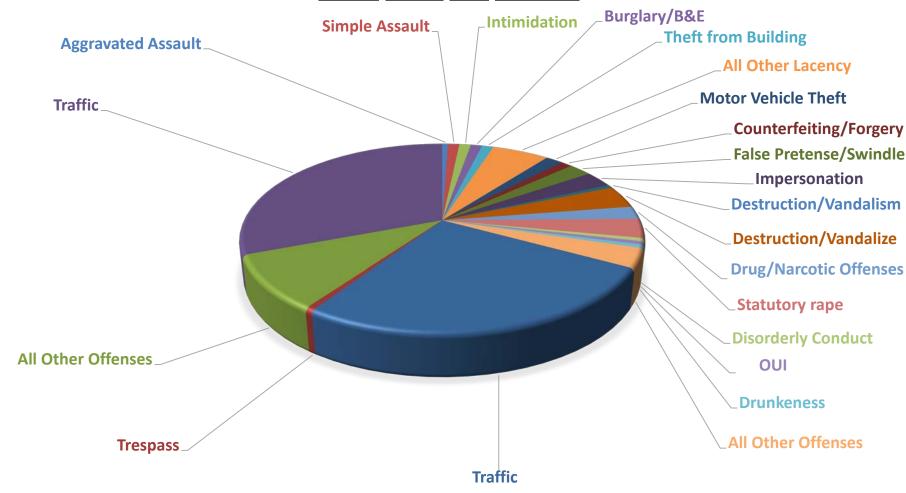

## Offenses (IBR) By Month

#### Offenses (IBR) for June 2019

**IBR Total Offenses** 

| Aggravated Assault                  | 1  |
|-------------------------------------|----|
| Simple Assault                      | 2  |
| Intimidation                        | 2  |
| Burglary / Breaking And Entering    | 2  |
| Theft From Building                 | 2  |
| All Other Larceny                   | 10 |
| Motor Vehicle Theft                 | 3  |
| Counterfeiting / Forgery            | 2  |
| False Pretenses / Swindle / Coherce | 4  |
| Impersonation                       | 5  |
| Identity Theft                      | 1  |
| Destruction / Damage / Vandalize    | 7  |
| Drug / Narcotic Violations          | 4  |
| Statutory Rape                      | 6  |
| Disorderly Conduct                  | 1  |
| Driving Under The Influence         | 5  |
| Drunkenness                         | 1  |
| All Other Offenses                  | 6  |
| Traffic, Town By-Law Offenses       | 48 |
|                                     |    |

### JUNE 2019 IBR GRAPH