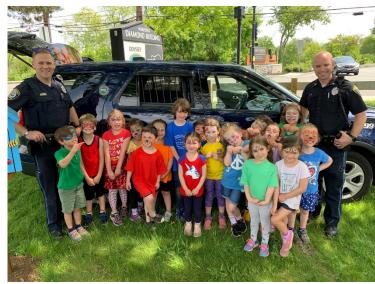

From June 24-28 our School Resource Officers Mike Pietrantonio, Kelley Tobyne, and Jason Skillings supervised a full-week youth summer camp that included "RadKids" training. Students were taught many safety skills from this nationally recognized program, which teaches, trains, and empowers children with real skills so they can recognize, avoid, resist, and if necessary escape violence or harm. Kids were learning and building each day, culminating in a final physical test where they would have to use verbal and defensive skills to break free from a potential abductor and run to a parent. A tremendous amount of credit goes out to our School Resource Officers for the many hours of preparation that goes into this type of curriculum.