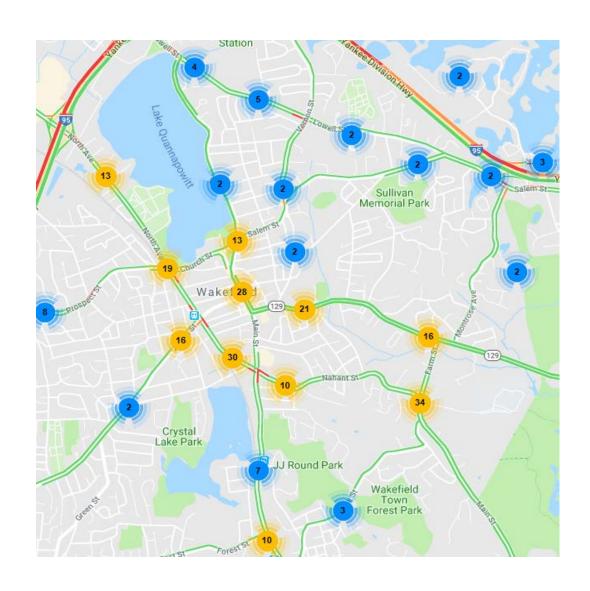

| \$ 1,525.00        | 20            | 247              | 10       | 31               | 308            |



### **Citation Statistics:**



#### **Citation Type:**

| Arrest:                  | 5   | 2.0%  |
|--------------------------|-----|-------|
| Civil:                   | 16  | 6.5%  |
| Complaint:               | 15  | 6.1%  |
| Warning:                 | 209 | 84.6% |
|                          |     |       |
| Method of Measurement:   |     |       |
| Speed measured by Radar: | 64  | 25.9% |
| Speed Not Measured:      | 181 | 73.3% |
|                          |     |       |
| Accident Occurred:       | 2   | 0.8%  |

Average speed (charged):

Average speed limit:

29 MPH

Average MPH over speed limit:

15 MPH

**Total Citations Issued: 245** 



## **Citation Map:**