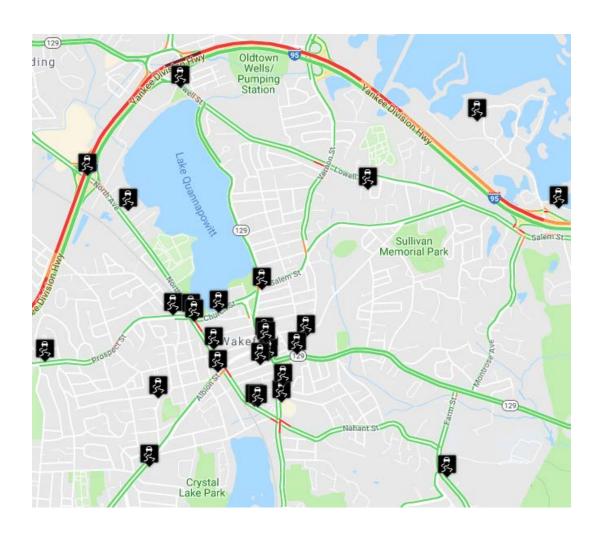

| 0               | 0                 | 0                 | 0                 | 0                 | 1              |
| WEST WATER ST      | 0               | 0                 | 0                 | 0                 | 0                 | 2              |
| WILLARD RD         | 0               | 0                 | 0                 | 0                 | 0                 | 1              |
|                    |                 |                   |                   |                   |                   |                |
| Totals:            | 0               | 0                 | 1                 | 0                 | 1                 | 31             |



### **Crash Location Graph**



#### Crash Locations June 2019



■ Crash Locations June 2019



## **Crash Location Map**







## **Motor Vehicle Violations**



| <u>State Law</u> | <u>Fine Total:</u> | <u>Civil:</u> | Written Warning: | Arrests: | <u>Criminal:</u> | <u>Totals:</u> |
|------------------|--------------------|---------------|------------------|----------|------------------|----------------|
|                  |                    |               |                  |          |                  |                |
| 540 / 205        | \$ -               | 0             | 1                | 0        | 0                | 1              |
| 89 / 11          | \$ -               | 0             | 2                | 0        | 0                | 2              |
| 89 / 4A          | \$ -               | 0             | 7                | 1        | 2                | 10             |
| 89 / 8