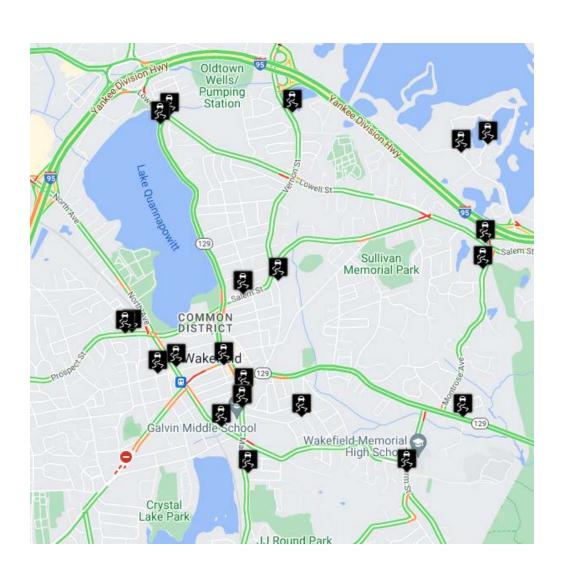

### **Crash Locations:**

| Street/Location: | <u>Injuries:</u> | <u>Fatalities:</u> | <u>OUI Invld.</u> | <u>Pedestrian:</u> | <u>Bicyclists:</u> | # of Crashes: |
|------------------|------------------|--------------------|-------------------|--------------------|--------------------|---------------|
|                  |                  |                    |                   |                    |                    |               |
| ALBION ST        | 0                | 0                  | 0                 | 0                  | 0                  | 1             |
| AUDUBON RD       | 0                | 0                  | 1                 | 0                  | 0                  | 1             |
| BENNETT ST       | 0                | 0                  | 0                 | 0                  | 0                  | 1             |
| EDGEWATER DR     | 0                | 0                  | 0                 | 0                  | 0                  | 1             |
| EMERSON ST       | 0                | 0                  | 0                 | 0                  | 0                  | 1             |
| FARM ST          | 0                | 0                  | 0                 | 0                  | 0                  | 1             |
| HOPKINS ST       | 1                | 0                  | 0                 | 0                  | 0                  | 1             |
| LOWELL ST        | 0                | 0                  | 0                 | 0                  | 0                  | 1             |
| MAIN ST          | 0                | 0                  | 0                 | 0                  | 0                  | 5             |
| MONTROSE AVE     | 0                | 0                  | 0                 | 0                  | 0                  | 1             |
| NORTH AVE        | 0                | 1                  | 0                 | 0                  | 0                  | 2             |
| PROSPECT ST      | 0                | 0                  | 0                 | 0                  | 0                  | 3             |
| SALEM ST         | 2                | 0                  | 0                 | 0                  | 0                  | 3             |
| VERNON ST        | 5                | 0                  | 0                 | 0                  | 0                  | 2             |
| WATER ST         | 1                | 0                  | 0                 | 0                  | 0                  | 1             |
|                  |                  |                    |                   |                    |                    |               |
| Totals:          | 9                | 1                  | 1                 | 0                  | 0                  | <i>25</i>     |

### **CRASH LOCATION MAP:**