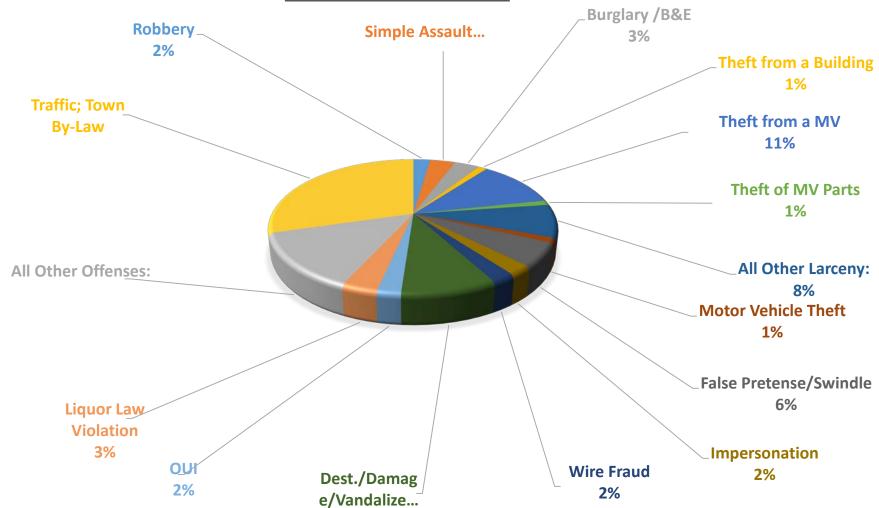

# Offenses (IBR) By Month

| Incident Based Reporting for July '22 | # of Incidents: |
|---------------------------------------|-----------------|
| Robbery                               | 2               |
| Simple Assault                        | 3               |
| Burglary / Breaking And Entering      | 3               |
| Theft From Building                   | 1               |
| Theft From Motor Vehicle              | 10              |
| Theft Of Motor Vehicle Parts          | 1               |
| All Other Larceny                     | 7               |
| Motor Vehicle Theft                   | 1               |
| False Pretenses / Swindle / Coerce    | 5               |
| Impersonation                         | 2               |
| Wire Fraud                            | 2               |
| Destruction / Damage / Vandalize      | 8               |
| Driving Under The Influence           | 2               |
| Liquor Law Violations                 | 3               |
| All Other Offenses                    | 12              |
| Traffic, Town By-Law Offenses         | 26              |
|                                       |                 |
| Total Number of Incidents Reported:   | 88              |