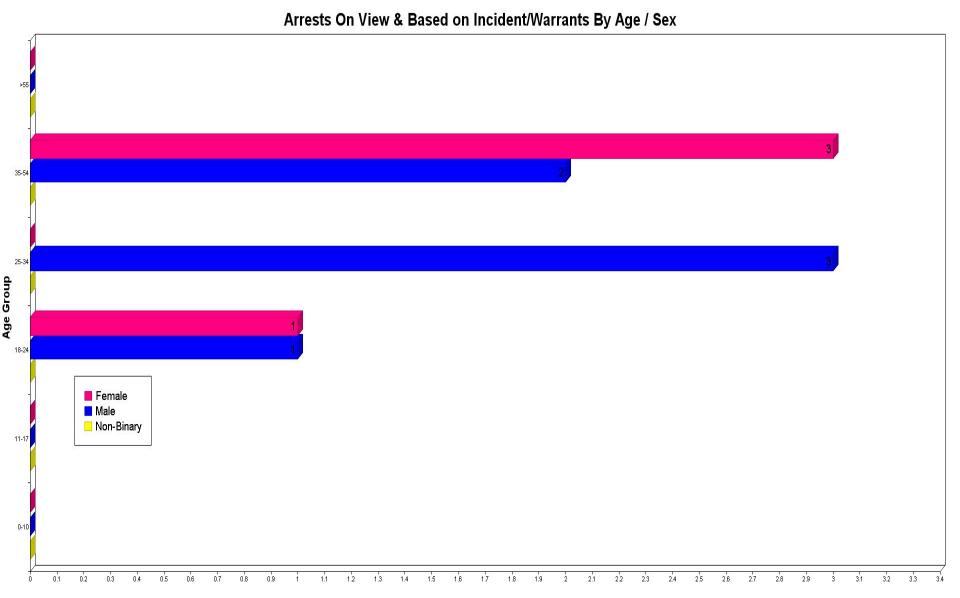

#### On View Arrests Based on Incident/Warrant by Race, Sex, and Age:

|                                           | 00-10 | 11-17 | 18-24 | 25-34 | 35-54 | > 55 | TOTALS | Hispanic |
|-------------------------------------------|-------|-------|-------|-------|-------|------|--------|----------|
| Asian                                     |       |       |       |       |       |      |        |          |
| Female                                    | 0     | 0     | 0     | 0     | 0     | 0    | 0      | 0        |
| Male                                      | 0     | 0     | 0     | 0     | 0     | 0    | 0      | 0        |
| Unknown                                   | 0     | 0     | 0     | 0     | 0     | 0    | 0      | 0        |
| Black                                     |       |       |       |       |       |      |        |          |
| Female                                    | 0     | 0     | 1     | 0     | 0     | 0    | 1      | 0        |
| Male                                      | 0     | 0     | 0     | 0     | 0     | 0    | 0      | 0        |
| Unknown                                   | 0     | 0     | 0     | 0     | 0     | 0    | 0      | 0        |
| OHRHOWH                                   | U     | O     | U     | U     | U     | U    | O      | Ü        |
| American Indian/Alaskan Native            |       |       |       |       |       |      |        |          |
| Female                                    | 0     | 0     | 0     | 0     | 0     | 0    | 0      | 0        |
| Male                                      | 0     | 0     | 0     | 0     | 0     | 0    | 0      | 0        |
| Unknown                                   | 0     | 0     | 0     | 0     | 0     | 0    | 0      | 0        |
|                                           |       |       |       |       |       |      |        |          |
| Native Hawaiian Or Other Pacific Islander |       |       |       |       |       |      |        |          |
| Female                                    | 0     | 0     | 0     | 0     | 0     | 0    | 0      | 0        |
| Male                                      | 0     | 0     | 0     | 0     | 0     | 0    | 0      | 0        |
| Unknown                                   | 0     | 0     | 0     | 0     | 0     | 0    | 0      | 0        |
| Unknown                                   |       |       |       |       |       |      |        |          |
| Female                                    | 0     | 0     | 0     | 0     | 0     | 0    | 0      | 0        |
| Male                                      | 0     | 0     | 0     | 0     | 0     | 0    | 0      | 0        |
|                                           | 0     | 0     | 0     | 0     | 0     | 0    | 0      | 0        |
| Unknown                                   | 0     | 0     | 0     | 0     | 0     | 0    | 0      | 0        |
| White                                     |       |       |       |       |       |      |        |          |
| Female                                    | 0     | 0     | 0     | 0     | 3     | 0    | 3      | 0        |
| Male                                      | 0     | 0     | 1     | 3     | 2     | 0    | 6      | 2        |
| Unknown                                   | 0     | 0     | 0     | 0     | 0     | 0    | 0      | 0        |
|                                           |       |       |       |       |       |      |        |          |
| Totals:                                   | 0     | 0     | 2     | 3     | 5     | 0    | 10     | 2        |
|                                           |       |       |       |       |       |      |        |          |