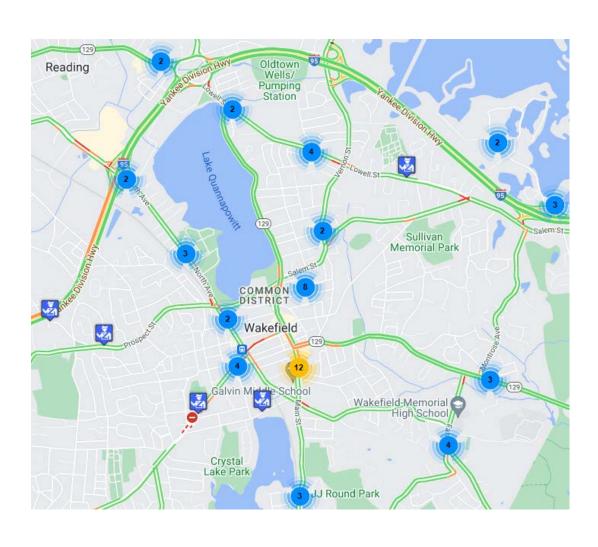

### **Crash Locations:**

| Street/Location: | <u>Injuries:</u> | <u>Fatalities:</u> | <u>OUI Invld.</u> | <u>Pedestrian:</u> | <u>Bicyclists:</u> | # of Crashes: |
|------------------|------------------|--------------------|-------------------|--------------------|--------------------|---------------|
|                  |                  |                    |                   |                    |                    |               |
| ALBION ST        | 0                | 0                  | 0                 | 0                  | 0                  | 1             |
| AUDUBON RD       | 0                | 0                  | 1                 | 0                  | 0                  | 1             |
| BENNETT ST       | 0                | 0                  | 0                 | 0                  | 0                  | 1             |
| EDGEWATER DR     | 0                | 0                  | 0                 | 0                  | 0                  | 1             |
| EMERSON ST       | 0                | 0                  | 0                 | 0                  | 0                  | 1             |
| FARM ST          | 0                | 0                  | 0                 | 0                  | 0                  | 1             |
| HOPKINS ST       | 1                | 0                  | 0                 | 0                  | 0                  | 1             |
| LOWELL ST        | 0                | 0                  | 0                 | 0                  | 0                  | 1             |
| MAIN ST          | 0                | 0                  | 0                 | 0                  | 0                  | 5             |
| MONTROSE AVE     | 0                | 0                  | 0                 | 0                  | 0                  | 1             |
| NORTH AVE        | 0                | 1                  | 0                 | 0                  | 0                  | 2             |
| PROSPECT ST      | 0                | 0                  | 0                 | 0                  | 0                  | 3             |
| SALEM ST         | 2                | 0                  | 0                 | 0                  | 0                  | 3             |
| VERNON ST        | 5                | 0                  | 0                 | 0                  | 0                  | 2             |
| WATER ST         | 1                | 0                  | 0                 | 0                  | 0                  | 1             |
|                  |                  |                    |                   |                    |                    |               |
| Totals:          | 9                | 1                  | 1                 | 0                  | 0                  | <i>25</i>     |

### **CRASH LOCATION MAP:**