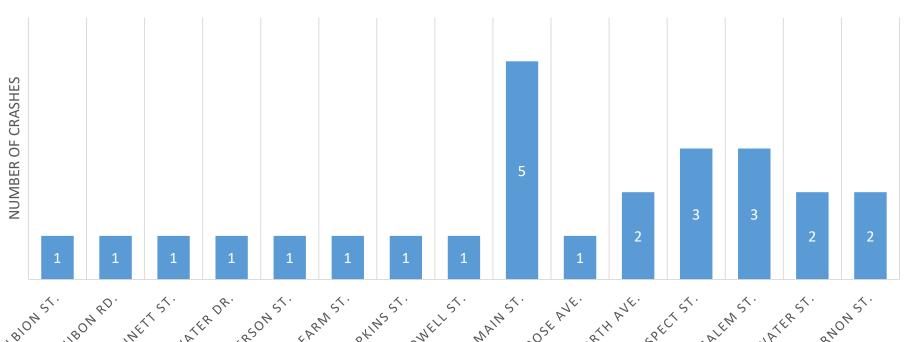

### **Crash Locations:**

| Street/Location: | <u>Injuries:</u> | <u>Fatalities:</u> | <u>OUI Invld.</u> | <u>Pedestrian:</u> | <u>Bicyclists:</u> | # of Crashes: |
|------------------|------------------|--------------------|-------------------|--------------------|--------------------|---------------|
|                  |                  |                    |                   |                    |                    |               |
| ALBION ST        | 0                | 0                  | 0                 | 0                  | 0                  | 1             |
| AUDUBON RD       | 0                | 0                  | 1                 | 0                  | 0                  | 1             |
| BENNETT ST       | 0                | 0                  | 0                 | 0                  | 0                  | 1             |
| EDGEWATER DR     | 0                | 0                  | 0                 | 0                  | 0                  | 1             |
| EMERSON ST       | 0                | 0                  | 0                 | 0                  | 0                  | 1             |
| FARM ST          | 0                | 0                  | 0                 | 0                  | 0                  | 1             |
| HOPKINS ST       | 1                | 0                  | 0                 | 0                  | 0                  | 1             |
| LOWELL ST        | 0                | 0                  | 0                 | 0                  | 0                  | 1             |
| MAIN ST          | 0                | 0                  | 0                 | 0                  | 0                  | 5             |
| MONTROSE AVE     | 0                | 0                  | 0                 | 0                  | 0                  | 1             |
| NORTH AVE        | 0                | 1                  | 0                 | 0                  | 0                  | 2             |
| PROSPECT ST      | 0                | 0                  | 0                 | 0                  | 0                  | 3             |
| SALEM ST         | 2                | 0                  | 0                 | 0                  | 0                  | 3             |
| VERNON ST        | 5                | 0                  | 0                 | 0                  | 0                  | 2             |
| WATER ST         | 1                | 0                  | 0                 | 0                  | 0                  | 1             |
|                  |                  |                    |                   |                    |                    |               |
| Totals:          | 9                | 1                  | 1                 | 0                  | 0                  | <i>25</i>     |

### **CRASH LOCATION GRAPH:**

### **CRASH LOCATIONS**

ALBIONST. NONED BENNETT ST. PR. ENERSONST. FARM ST. HOPKINS ST. MAIL ST. MAIR ST. MORTH AVE. SALEM ST. MATER MATER ST. MATER S

STREET LOCATION