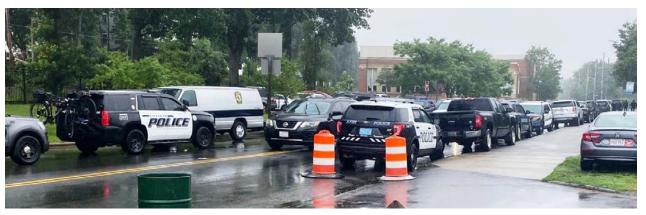

### July 2021 Highlights

On July 3rd, we were called to assist the Massachusetts State Police with a traffic stop involving a group of heavily armed individuals along route 95. This manifested into a highly challenging and highly dangerous standoff event that continued for many hours with a group called "Rise of the Moors" who have a sovereign ideology. We were responsible for securing a large area on the west side of town. Dozens of WPD officers answered the call along with many additional officers and assets from NEMLEC communities. Our members performed at a very high level throughout the incident and we were thankful it was brought to a safe conclusion without any injuries.