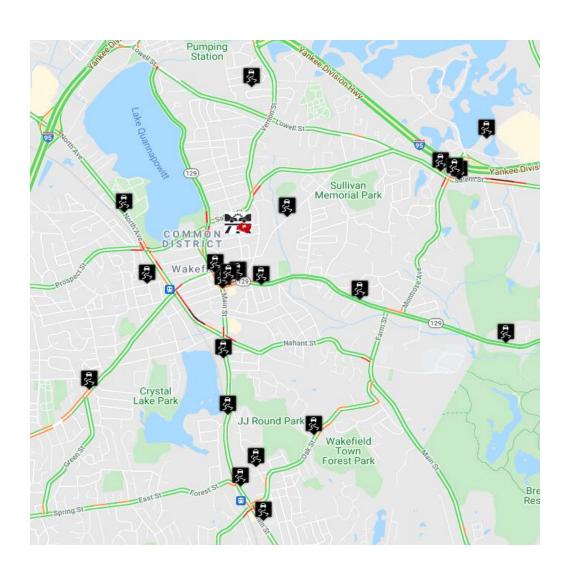

| 1           | 1               |
| SALEM ST         | 0                | 0                  | 0                  | 0                  | 0           | 3               |
| WATER ST         | 0                | 0                  | 0                  | 0                  | 0           | 5               |
| WOODCREST DR     | 0                | 0                  | 0                  | 0                  | 0           | 1               |
|                  |                  |                    |                    |                    |             |                 |
| Totals:          | 4                | 0                  | 0                  | 1                  | 1           | <i>25</i>       |



### **CRASH LOCATION GRAPH:**





STREET LOCATION



## **CRASH LOCATION MAP:**







## **Motor Vehicle Violations:**



| <u>State Law:</u> | <u>Fine Total:</u> | <u>Civil:</u> | Warnings: | Arrests: | <u>Criminal App:</u> | <u>Totals:</u> |
|-------------------|--------------------|---------------|-----------|----------|----------------------|----------------|
|                   |                    |               |           |          |                      |                |
| 89 / 11           | \$ -               | 0             | 2         | 0        | 0                    | 2              |
| 89 / 4A           | \$ 105.00          | 1             | 0         | 0        | 0                    | 1              |
| 89 / 4B           | \$ -               | 0             | 2         | 0        | 0                    | 2              |
| 89 / 8            | \$ -