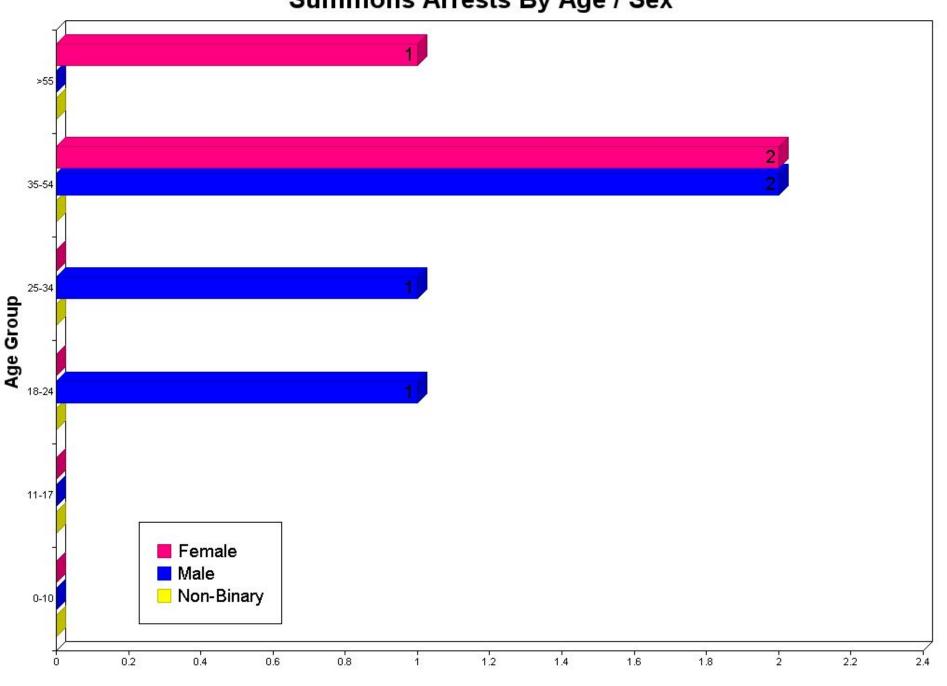

### **Summons to Court Totals**

#### Summons Arrests by Race, Sex, and Age:

|                                           | 00-10 | 11-17 | 18-24 | 25-34 | 35-54 | > 55 | TOTALS | Hispanic |
|-------------------------------------------|-------|-------|-------|-------|-------|------|--------|----------|
| Asian                                     |       |       |       |       |       |      |        |          |
| Female                                    | 0     | 0     | 0     | 0     | 0     | 0    | 0      | 0        |
| Male                                      | 0     | 0     | 0     | 0     | 0     | 0    | 0      | 0        |
| Unknown                                   | 0     | 0     | 0     | 0     | 0     | 0    | 0      | 0        |
|                                           |       |       |       |       |       |      |        |          |
| Black                                     |       |       |       |       |       |      |        |          |
| Female                                    | 0     | 0     | 0     | 0     | 1     | 0    | 1      | 0        |
| Male                                      | 0     | 0     | 1     | 0     | 0     | 0    | 1      | 1        |
| Unknown                                   | 0     | 0     | 0     | 0     | 0     | 0    | 0      | 0        |
| American Indian/Alaskan Native            |       |       |       |       |       |      |        |          |
| Female                                    | 0     | 0     | 0     | 0     | 0     | 0    | 0      | 0        |
| Male                                      | 0     | 0     | 0     | 0     | 0     | 0    | 0      | 0        |
| Unknown                                   | 0     | 0     | 0     | 0     | 0     | 0    | 0      | 0        |
|                                           |       |       |       |       |       |      |        |          |
| Native Hawaiian Or Other Pacific Islander |       |       |       |       |       |      |        |          |
| Female                                    | 0     | 0     | 0     | 0     | 0     | 0    | 0      | 0        |
| Male                                      | 0     | 0     | 0     | 0     | 0     | 0    | 0      | 0        |
| Unknown                                   | 0     | 0     | 0     | 0     | 0     | 0    | 0      | 0        |
| Unknown                                   |       |       |       |       |       |      |        |          |
| Female                                    | 0     | 0     | 0     | 0     | 0     | 0    | 0      | 0        |
| Male                                      | 0     | 0     | 0     | 0     | 0     | 0    | 0      | 0        |
| Unknown                                   | 0     | 0     | 0     | 0     | 0     | 0    | 0      | 0        |
| CHRIGWII                                  | U     | U     | O     | O     | O     | U    | O      | U        |
| White                                     |       |       |       |       |       |      |        |          |
| Female                                    | 0     | 0     | 0     | 0     | 1     | 1    | 2      | 0        |
| Male                                      | 0     | 0     | 0     | 1     | 2     | 0    | 3      | 0        |
| Unknown                                   | 0     | 0     | 0     | 0     | 0     | 0    | 0      | 0        |
| Totals:                                   | 0     | 1     | 1     | 2     | 4     | 0    | 8      | 1        |

### Summons Arrests By Age / Sex