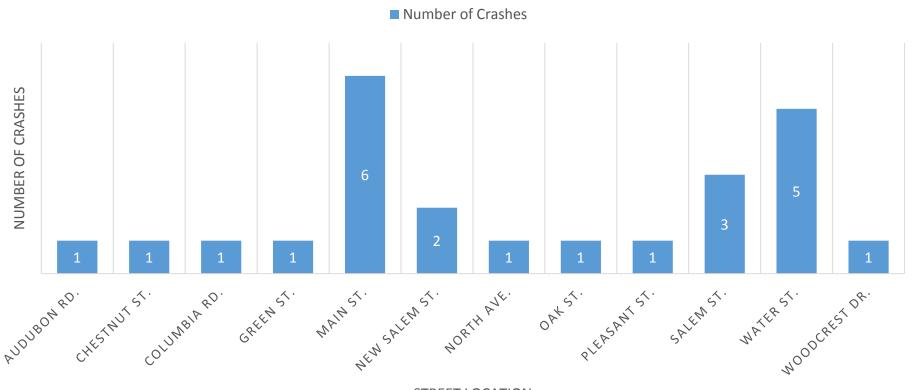

# **Crash Locations:**

| Street/Location: | <u>Injuries:</u> | <u>Fatalities:</u> | <u>OUI Involv.</u> | <u>Pedestrian:</u> | Bicyclists: | # of Accidents: |
|------------------|------------------|--------------------|--------------------|--------------------|-------------|-----------------|
|                  |                  |                    |                    |                    |             |                 |
| ALBION ST        | 0                | 0                  | 0                  | 0                  | 0           | 1               |
| AUDUBON RD       | 0                | 0                  | 0                  | 0                  | 0           | 1               |
| CHESTNUT ST      | 0                | 0                  | 0                  | 0                  | 0           | 1               |
| COLUMBIA RD      | 0                | 0                  | 0                  | 0                  | 0           | 1               |
| GREEN ST         | 0                | 0                  | 0                  | 0                  | 0           | 1               |
| MAIN ST          | 3                | 0                  | 0                  | 1                  | 0           | 6               |
| NEW SALEM ST     | 0                | 0                  | 0                  | 0                  | 0           | 2               |
| NORTH AVE        | 0                | 0                  | 0                  | 0                  | 0           | 1               |
| OAK ST           | 0                | 0                  | 0                  | 0                  | 0           | 1               |
| PLEASANT ST      | 1                | 0                  | 0                  | 0                  | 1           | 1               |
| SALEM ST         | 0                | 0                  | 0                  | 0                  | 0           | 3               |
| WATER ST         | 0                | 0                  | 0                  | 0                  | 0           | 5               |
| WOODCREST DR     | 0                | 0                  | 0                  | 0                  | 0           | 1               |
|                  |                  |                    |                    |                    |             |                 |
| Totals:          | 4                | 0                  | 0                  | 1                  | 1           | <i>25</i>       |

### **CRASH LOCATION GRAPH:**

STREET LOCATION