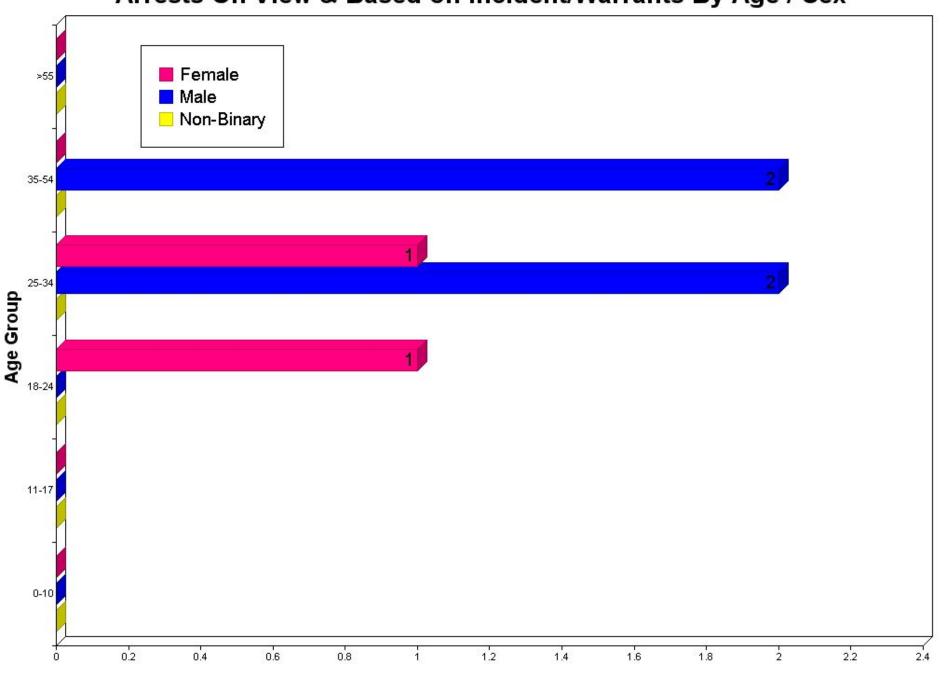

### On View Arrests Based on Incident/Warrant by Race, Sex, and Age:

|                                           | 00-10 | 11-17 | 18-24 | 25-34 | 35-54 | > 55 | TOTALS | Hispanic |
|-------------------------------------------|-------|-------|-------|-------|-------|------|--------|----------|
| Asian                                     |       |       |       |       |       |      |        |          |
| Female                                    | 0     | 0     | 0     | 0     | 0     | 0    | 0      | 0        |
| Male                                      | 0     | 0     | 0     | 0     | 0     | 0    | 0      | 0        |
| Unknown                                   | 0     | 0     | 0     | 0     | 0     | 0    | 0      | 0        |
| Black                                     |       |       |       |       |       |      |        |          |
| Female                                    | 0     | 0     | 0     | 0     | 0     | 0    | 0      | 0        |
| Male                                      | 0     | 0     | 0     | 0     | 0     | 0    | 0      | 0        |
| Unknown                                   | 0     | 0     | 0     | 0     | 0     | 0    | 0      | 0        |
| Olikilowii                                | U     | U     | U     | U     | U     | U    | U      | U        |
| American Indian/Alaskan Native            |       |       |       |       |       |      |        |          |
| Female                                    | 0     | 0     | 0     | 0     | 0     | 0    | 0      | 0        |
| Male                                      | 0     | 0     | 0     | 0     | 0     | 0    | 0      | 0        |
| Unknown                                   | 0     | 0     | 0     | 0     | 0     | 0    | 0      | 0        |
|                                           |       |       |       |       |       |      |        |          |
| Native Hawaiian Or Other Pacific Islander |       |       |       |       |       |      |        |          |
| Female                                    | 0     | 0     | 0     | 0     | 0     | 0    | 0      | 0        |
| Male                                      | 0     | 0     | 0     | 0     | 0     | 0    | 0      | 0        |
| Unknown                                   | 0     | 0     | 0     | 0     | 0     | 0    | 0      | 0        |
| Unknown                                   |       |       |       |       |       |      |        |          |
| Female                                    | 0     | 0     | 0     | 0     | 0     | 0    | 0      | 0        |
| Male                                      | 0     | 0     | 0     | 0     | 0     | 0    | 0      | 0        |
| Unknown                                   | 0     | 0     | 0     | 0     | 0     | 0    | 0      | 0        |
|                                           | Ü     | Ü     | Ü     | Ü     | Ü     | Ü    | Ŭ      | · ·      |
| White                                     |       |       |       |       |       |      |        |          |
| Female                                    | 0     | 0     | 1     | 1     | 0     | 0    | 2      | 0        |
| Male                                      | 0     | 0     | 0     | 2     | 2     | 0    | 4      | 0        |
| Unknown                                   | 0     | 0     | 0     | 0     | 0     | 0    | 0      | 0        |
|                                           | _     | _     |       | _     |       |      | _      | _        |
| Totals:                                   | 0     | 0     | 1     | 3     | 2     | 0    | 6      | 0        |

### Arrests On View & Based on Incident/Warrants By Age / Sex