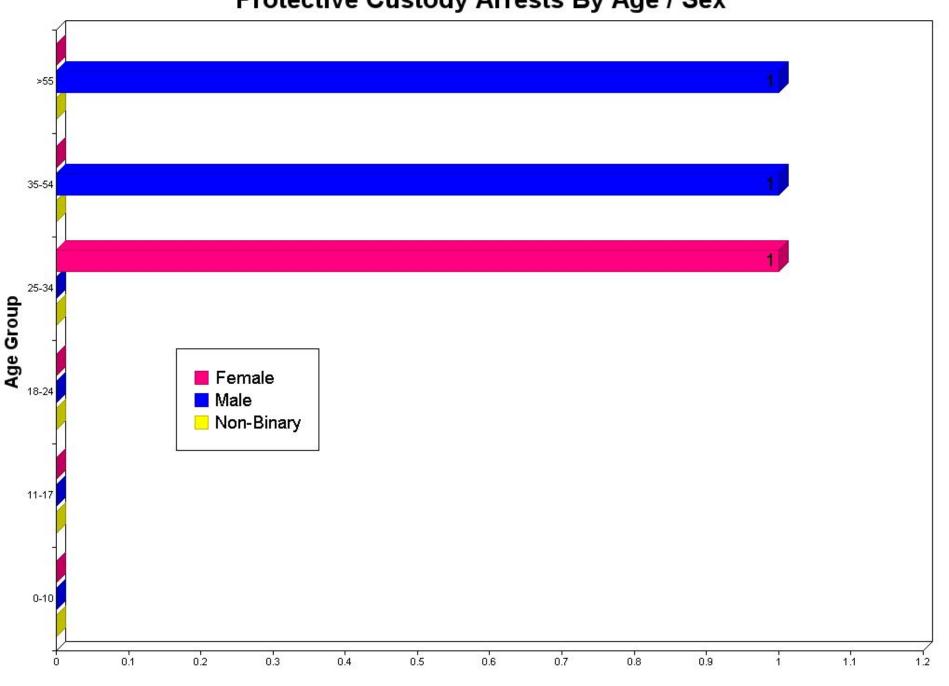

# P.C. Arrests By Race, Sex and Age

#### <u>Protective Custody Arrests by Race, Sex, and Age:</u>

|                                           | 00-10 | 11-17 | 18-24 | 25-34 | 35-54 | > 55 | TOTALS | Hispanic |
|-------------------------------------------|-------|-------|-------|-------|-------|------|--------|----------|
| Asian                                     |       |       |       |       |       |      |        | -        |
| Female                                    | 0     | 0     | 0     | 0     | 0     | 0    | 0      | 0        |
| Male                                      | 0     | 0     | 0     | 0     | 0     | 0    | 0      | 0        |
| Unknown                                   | 0     | 0     | 0     | 0     | 0     | 0    | 0      | 0        |
| Black                                     |       |       |       |       |       |      |        |          |
| Female                                    | 0     | 0     | 0     | 0     | 0     | 0    | 0      | 0        |
| Male                                      | 0     | 0     | 0     | 0     | 0     | 0    | 0      | 0        |
| Unknown                                   | 0     | 0     | 0     | 0     | 0     | 0    | 0      | 0        |
| American Indian/Alaskan Native            |       |       |       |       |       |      |        |          |
| Female                                    | 0     | 0     | 0     | 0     | 0     | 0    | 0      | 0        |
| Male                                      | 0     | 0     | 0     | 0     | 0     | 0    | 0      | 0        |
| Unknown                                   | 0     | 0     | 0     | 0     | 0     | 0    | 0      | 0        |
| Native Hawaiian Or Other Pacific Islander |       |       |       |       |       |      |        |          |
| Female                                    | 0     | 0     | 0     | 0     | 0     | 0    | 0      | 0        |
| Male                                      | 0     | 0     | 0     | 0     | 0     | 0    | 0      | 0        |
| Unknown                                   | 0     | 0     | 0     | 0     | 0     | 0    | 0      | 0        |
| Unknown                                   |       |       |       |       |       |      |        |          |
| Female                                    | 0     | 0     | 0     | 0     | 0     | 0    | 0      | 0        |
| Male                                      | 0     | 0     | 0     | 0     | 0     | 0    | 0      | 0        |
| Unknown                                   | 0     | 0     | 0     | 0     | 0     | 0    | 0      | 0        |
| White                                     |       |       |       |       |       |      |        |          |
| Female                                    | 0     | 0     | 0     | 1     | 0     | 0    | 1      | 0        |
| Male                                      | 0     | 0     | 0     | 0     | 1     | 1    | 2      | 0        |
| Unknown                                   | 0     | 0     | 0     | 0     | 0     | 0    | 0      | 0        |
| Totals:                                   | 0     | 0     | 0     | 1     | 1     | 1    | 3      | 0        |

### **Protective Custody Arrests By Age / Sex**