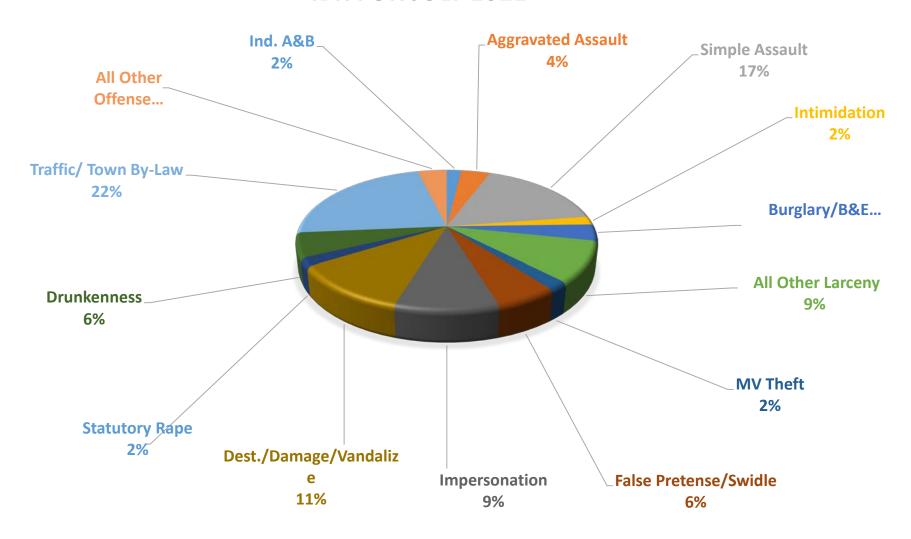

# Offenses (IBR) By Month

| Incident Based Reporting:          | # of Incidents: |
|------------------------------------|-----------------|
|                                    |                 |
| Indecent A&B                       | 2               |
| Aggravated Assault                 | 2               |
| Simple Assault                     | 9               |
| Intimidation                       | 1               |
| Burglary / Breaking And Entering   | 2               |
| All Other Larceny                  | 5               |
| Motor Vehicle Theft                | 1               |
| False Pretenses / Swindle / Coerce | 3               |
| Impersonation                      | 5               |
| Destruction / Damage / Vandalize   |                 |
| Statutory Rape                     | 1               |
| Drunkenness                        | 3               |
| All Other Offenses                 | 2               |
| Traffic, Town By-Law Offenses      | 12              |
|                                    |                 |
| Total # of Incidents Reported:     | <i>54</i>       |

# **Incident Based Reporting**

### **IBR FOR JULY 2021**