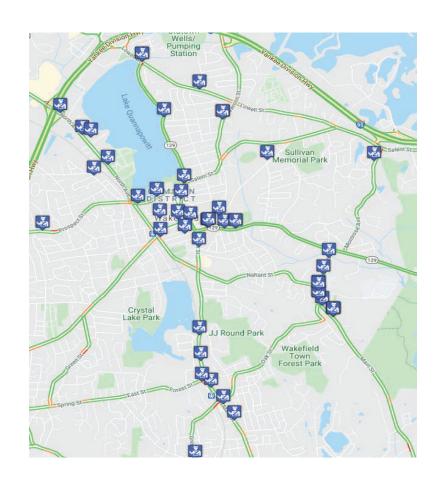

## **Crash Locations:**

| Street/Location: | Injuries: | <u>Fatalities:</u> | OUI Involved: | <u>Pedestrian:</u> | Bicyclists: | # of Accidents: |
|------------------|-----------|--------------------|---------------|--------------------|-------------|-----------------|
|                  |           |                    |               |                    |             |                 |
| ALBION ST        | 0         | 0                  | 0             | 0                  | 0           | 2               |
| AUDUBON RD       | 0         | 0                  | 0             | 0                  | 0           | 1               |
| CHESTNUT ST      | 0         | 0                  | 0             | 0                  | 0           | 1               |
| CRESCENT ST      | 0         | 0                  | 0             | 0                  | 0           | 1               |
| EASTERN AVE      | 0         | 0                  | 0             | 0                  | 0           | 1               |
| ELM ST           | 1         | 0                  | 0             | 0                  | 0           | 1               |
| HOPKINS ST       | 0         | 0                  | 0             | 0                  | 0           | 1               |
| LINCOLN ST       | 0         | 0                  | 0             | 0                  | 0           | 1               |
| MAIN ST          | 0         | 0                  | 0             | 0                  | 0           | 2               |
| NORTH AVE        | 1         | 0                  | 0             | 0                  | 0           | 3               |
| PEARL ST         | 1         | 0                  | 0             | 0                  | 0           | 1               |
| SALEM ST         | 0         | 0                  | 0             | 0                  | 0           | 1               |
| SYCAMORE RD      | 0         | 0                  | 0             | 0                  | 0           | 1               |
| VERNON ST        | 0         | 0                  | 0             | 0                  | 0           | 2               |
| WATER ST         | 0         | 0                  | 0             | 0                  | 0           | 4               |
| WEST WATER ST    | 0         | 0                  | 0             | 0                  | 0           | 1               |
|                  |           |                    |               |                    |             |                 |
| Totals:          | 3         | 0                  | 0             | 0                  | 0           | 24              |

### **CRASH LOCATION MAP:**