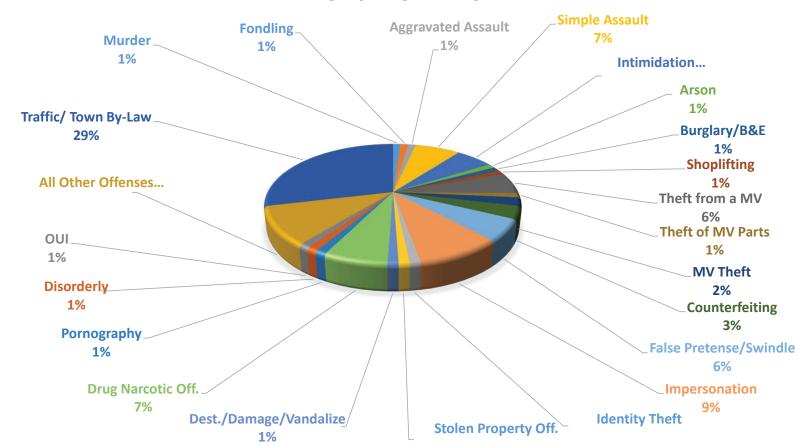

# Offenses (IBR) By Month

| Incident Based Reporting (IBR):    | # of Incidents: |
|------------------------------------|-----------------|
|                                    |                 |
| Murder                             | 1               |
| Fondling                           | 1               |
| Aggravated Assault                 | 1               |
| Simple Assault                     | 6               |
| Intimidation                       | 5               |
| Arson                              | 1               |
| Burglary / Breaking And Entering   | 1               |
| Shoplifting                        | 1               |
| Theft From Motor Vehicle           | 5               |
| Theft Of Motor Vehicle Parts       | 1               |
| Motor Vehicle Theft                | 2               |
| Counterfeiting / Forgery           | 3               |
| False Pretenses / Swindle / Coerce | 5               |
| Impersonation                      | 8               |
| Identity Theft                     | 1               |
| Stolen Property Offenses           | 1               |
| Destruction / Damage / Vandalize   | 1               |
| Drug / Narcotic Violations         | 6               |
| Pornography / Obscene Material     | 1               |
| Disorderly Conduct                 | 1               |
| Driving Under The Influence        | 1               |
| All Other Offenses                 | 9               |
| Traffic, Town By-Law Offenses      | 25              |
| Total Incidents Reported:          | 87              |

### **Incident Based Reporting**

#### **IBR FOR JANUARY 2021**