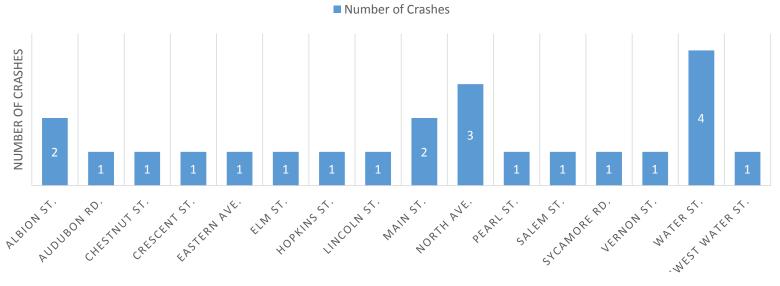

## **Crash Locations:**

| Street/Location: | Injuries: | <u>Fatalities:</u> | OUI Involved: | <u>Pedestrian:</u> | Bicyclists: | # of Accidents: |
|------------------|-----------|--------------------|---------------|--------------------|-------------|-----------------|
|                  |           |                    |               |                    |             |                 |
| ALBION ST        | 0         | 0                  | 0             | 0                  | 0           | 2               |
| AUDUBON RD       | 0         | 0                  | 0             | 0                  | 0           | 1               |
| CHESTNUT ST      | 0         | 0                  | 0             | 0                  | 0           | 1               |
| CRESCENT ST      | 0         | 0                  | 0             | 0                  | 0           | 1               |
| EASTERN AVE      | 0         | 0                  | 0             | 0                  | 0           | 1               |
| ELM ST           | 1         | 0                  | 0             | 0                  | 0           | 1               |
| HOPKINS ST       | 0         | 0                  | 0             | 0                  | 0           | 1               |
| LINCOLN ST       | 0         | 0                  | 0             | 0                  | 0           | 1               |
| MAIN ST          | 0         | 0                  | 0             | 0                  | 0           | 2               |
| NORTH AVE        | 1         | 0                  | 0             | 0                  | 0           | 3               |
| PEARL ST         | 1         | 0                  | 0             | 0                  | 0           | 1               |
| SALEM ST         | 0         | 0                  | 0             | 0                  | 0           | 1               |
| SYCAMORE RD      | 0         | 0                  | 0             | 0                  | 0           | 1               |
| VERNON ST        | 0         | 0                  | 0             | 0                  | 0           | 2               |
| WATER ST         | 0         | 0                  | 0             | 0                  | 0           | 4               |
| WEST WATER ST    | 0         | 0                  | 0             | 0                  | 0           | 1               |
|                  |           |                    |               |                    |             |                 |
| Totals:          | 3         | 0                  | 0             | 0                  | 0           | 24              |

### **CRASH LOCATION GRAPH:**

#### CRASH LOCATIONS/# OF, JANUARY 2021

STREET LOCATION