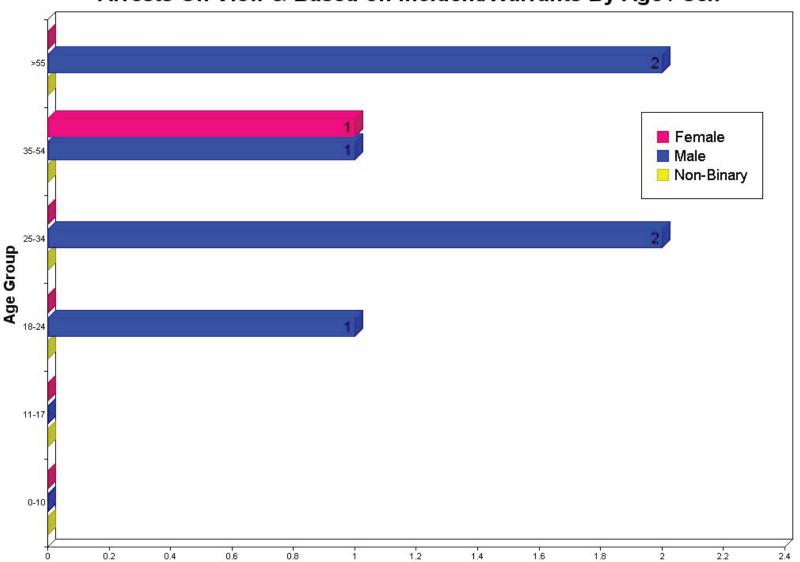

#### On View Arrests Based on Incident/Warrant by Race, Sex, and Age:

|                                           | 00-10 | 11-17 | 18-24 | 25-34 | 35-54 | > 55 | TOTALS | Hispanic |
|-------------------------------------------|-------|-------|-------|-------|-------|------|--------|----------|
| Asian                                     |       |       |       |       |       |      |        |          |
| Female                                    | 0     | 0     | 0     | 0     | 0     | 0    | 0      | 0        |
| Male                                      | 0     | 0     | 0     | 0     | 0     | 0    | 0      | 0        |
| Unknown                                   | 0     | 0     | 0     | 0     | 0     | 0    | 0      | 0        |
| Black                                     |       |       |       |       |       |      |        |          |
| Female                                    | 0     | 0     | 0     | 0     | 0     | 0    | 0      | 0        |
| Male                                      | 0     | 0     | 0     | 1     | 1     | 0    | 2      | 0        |
| Unknown                                   | 0     | 0     | 0     | 0     | 0     | 0    | 0      | 0        |
| American Indian/Alaskan Native            |       |       |       |       |       |      |        |          |
| Female                                    | 0     | 0     | 0     | 0     | 0     | 0    | 0      | 0        |
| Male                                      | 0     | 0     | 0     | 0     | 0     | 0    | 0      | 0        |
| Unknown                                   | 0     | 0     | 0     | 0     | 0     | 0    | 0      | 0        |
| Native Hawaiian Or Other Pacific Islander |       |       |       |       |       |      |        |          |
| Female                                    | 0     | 0     | 0     | 0     | 0     | 0    | 0      | 0        |
| Male                                      | 0     | 0     | 0     | 0     | 0     | 0    | 0      | 0        |
| Unknown                                   | 0     | 0     | 0     | 0     | 0     | 0    | 0      | 0        |
| Unknown                                   |       |       |       |       |       |      |        |          |
| Female                                    | 0     | 0     | 0     | 0     | 0     | 0    | 0      | 0        |
| Male                                      | 0     | 0     | 0     | 0     | 0     | 0    | 0      | 0        |
| Unknown                                   | 0     | 0     | 0     | 0     | 0     | 0    | 0      | 0        |
| White                                     |       |       |       |       |       |      |        |          |
| Female                                    | 0     | 0     | 0     | 0     | 1     | 0    | 1      | 0        |
| Male                                      | 0     | 0     | 1     | 1     | 0     | 2    | 4      | 1        |
| Unknown                                   | 0     | 0     | 0     | 0     | 0     | 0    | 0      | 0        |
| Totals:                                   | 0     | 0     | 1     | 2     | 2     | 2    | 7      | 0        |

#### Arrests On View & Based on Incident/Warrants By Age / Sex