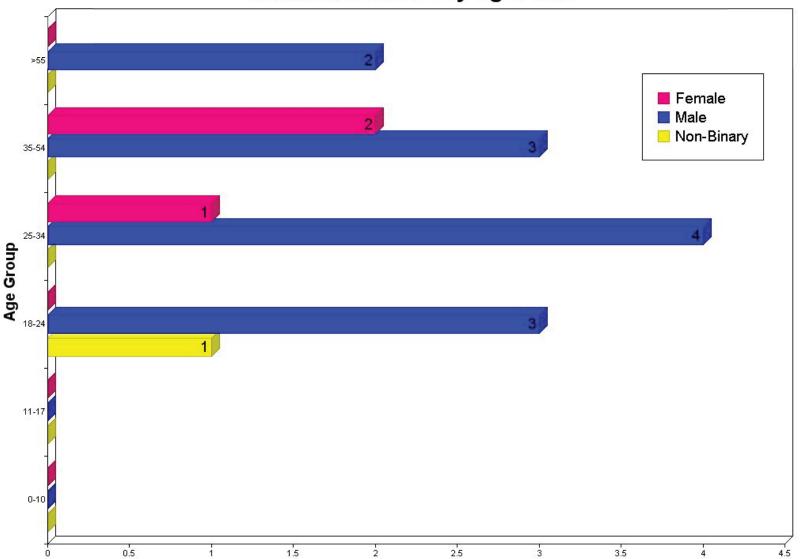

### **Summons to Court Totals**

#### Summons Arrests by Race, Sex, and Age:

|                                           | 00-10 | 11-17 | 18-24 | 25-34 | 35-54 | > 55 | TOTALS | Hispanic |
|-------------------------------------------|-------|-------|-------|-------|-------|------|--------|----------|
| Asian                                     |       |       |       |       |       |      |        |          |
| Female                                    | 0     | 0     | 0     | 0     | 0     | 0    | 0      | 0        |
| Male                                      | 0     | 0     | 0     | 0     | 0     | 0    | 0      | 0        |
| Unknown                                   | 0     | 0     | 0     | 0     | 0     | 0    | 0      | 0        |
|                                           |       |       |       |       |       |      |        |          |
| Black                                     |       |       |       |       |       |      |        | _        |
| Female                                    | 0     | 0     | 0     | 0     | 0     | 0    | 0      | 0        |
| Male                                      | 0     | 0     | 0     | 3     | 0     | 0    | 3      | 0        |
| Unknown                                   | 0     | 0     | 0     | 0     | 0     | 0    | 0      | 0        |
| American Indian/Alaskan Native            |       |       |       |       |       |      |        |          |
| Female                                    | 0     | 0     | 0     | 0     | 0     | 0    | 0      | 0        |
| Male                                      | 0     | 0     | 0     | 0     | 0     | 0    | 0      | 0        |
| Unknown                                   | 0     | 0     | 0     | 0     | 0     | 0    | 0      | 0        |
|                                           |       |       |       |       |       |      |        |          |
| Native Hawaiian Or Other Pacific Islander |       |       |       |       |       |      |        |          |
| Female                                    | 0     | 0     | 0     | 0     | 0     | 0    | 0      | 0        |
| Male                                      | 0     | 0     | 0     | 0     | 0     | 0    | 0      | 0        |
| Unknown                                   | 0     | 0     | 0     | 0     | 0     | 0    | 0      | 0        |
| Unknown                                   |       |       |       |       |       |      |        |          |
| Female                                    | 0     | 0     | 0     | 0     | 0     | 0    | 0      | 0        |
| Male                                      | 0     | 0     | 0     | 0     | 0     | 0    | 0      | 0        |
| Unknown                                   | 0     | 0     | 0     | 0     | 0     | 0    | 0      | 0        |
|                                           |       |       |       |       |       |      |        |          |
| White                                     |       |       |       |       |       |      |        |          |
| Female                                    | 0     | 0     | 0     | 1     | 2     | 0    | 3      | 0        |
| Male                                      | 0     | 0     | 3     | 1     | 3     | 2    | 9      | 2        |
| Unknown                                   | 0     | 0     | 1     | 0     | 0     | 0    | 1      | 0        |
| Totals:                                   | 0     | 0     | 4     | 5     | 5     | 2    | 16     | 2        |