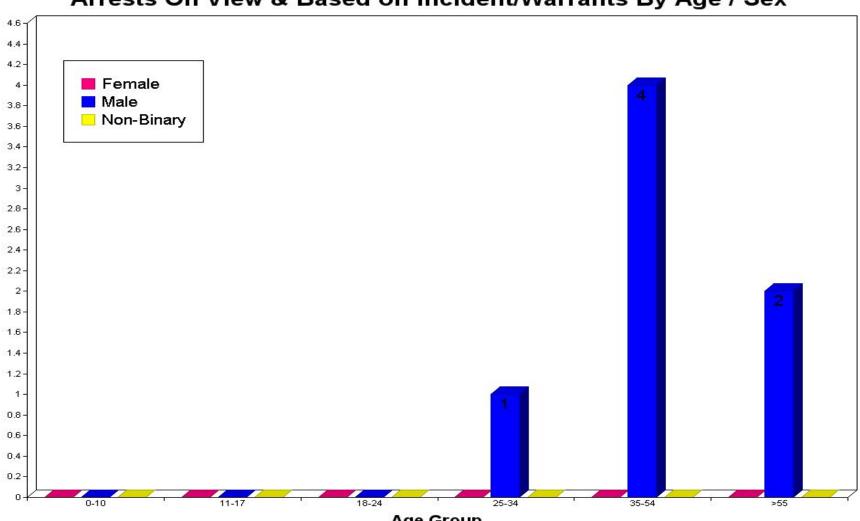

#### On View Arrests Based on Incident/Warrant by Race, Sex, and Age:

|                                           | 00-10 | 11-17 | 18-24 | 25-34 | 35-54 | > 55 | TOTALS | Hispanic |
|-------------------------------------------|-------|-------|-------|-------|-------|------|--------|----------|
| Asian                                     |       |       |       |       |       |      |        |          |
| Female                                    | 0     | 0     | 0     | 0     | 0     | 0    | 0      | 0        |
| Male                                      | 0     | 0     | 0     | 0     | 0     | 0    | 0      | 0        |
| Unknown                                   | 0     | 0     | 0     | 0     | 0     | 0    | 0      | 0        |
| Black                                     |       |       |       |       |       |      |        |          |
| Female                                    | 0     | 0     | 0     | 0     | 0     | 0    | 0      | 0        |
| Male                                      | 0     | 0     | 0     | 0     | 1     | 0    | 1      | 0        |
| Unknown                                   | 0     | 0     | 0     | 0     | 0     | 0    | 0      | 0        |
| American Indian/Alaskan Native            |       |       |       |       |       |      |        |          |
| Female                                    | 0     | 0     | 0     | 0     | 0     | 0    | 0      | 0        |
| Male                                      | 0     | 0     | 0     | 0     | 0     | 0    | 0      | 0        |
| Unknown                                   | 0     | 0     | 0     | 0     | 0     | 0    | 0      | 0        |
| Native Hawaiian Or Other Pacific Islander |       |       |       |       |       |      |        |          |
| Female                                    | 0     | 0     | 0     | 0     | 0     | 0    | 0      | 0        |
| Male                                      | 0     | 0     | 0     | 0     | 0     | 0    | 0      | 0        |
| Unknown                                   | 0     | 0     | 0     | 0     | 0     | 0    | 0      | 0        |
| Unknown                                   |       |       |       |       |       |      |        |          |
| Female                                    | 0     | 0     | 0     | 0     | 0     | 0    | 0      | 0        |
| Male                                      | 0     | 0     | 0     | 0     | 0     | 0    | 0      | 0        |
| Unknown                                   | 0     | 0     | 0     | 0     | 0     | 0    | 0      | 0        |
| White                                     |       |       |       |       |       |      |        |          |
| Female                                    | 0     | 0     | 0     | 0     | 0     | 0    | 0      | 0        |
| Male                                      | 0     | 0     | 0     | 1     | 3     | 2    | 6      | 1        |
| Unknown                                   | 0     | 0     | 0     | 0     | 0     | 0    | 0      | 0        |
| Totals:                                   | 0     | 0     | 0     | 1     | 4     | 2    | 7      | 1        |