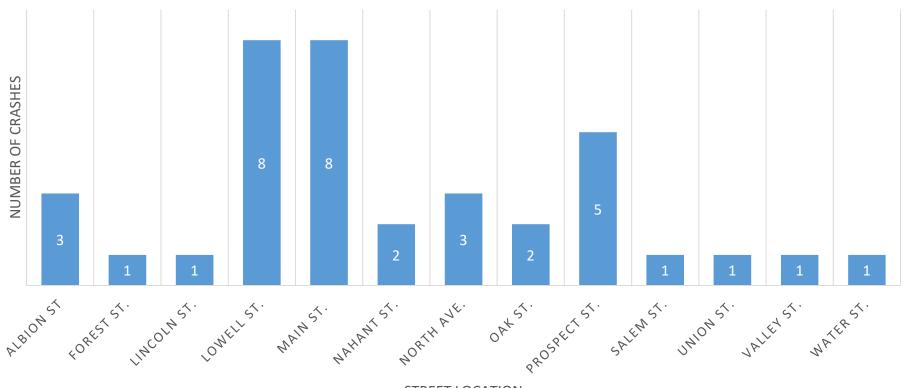

### **Crash Locations:**

| <u>Street/Location:</u> | <u>Injuries:</u> | <u>Fatalities:</u> | <u>OUI Invl.</u> | <u>Pedestrian:</u> | <u>Bicyclist:</u> | <u># of Crashes:</u> |
|-------------------------|------------------|--------------------|------------------|--------------------|-------------------|----------------------|
|                         |                  |                    |                  |                    |                   |                      |
| ALBION ST               | 0                | 0                  | 0                | 0                  | 0                 | 3                    |
| FOREST ST               | 0                | 0                  | 0                | 0                  | 0                 | 1                    |
| LINCOLN ST              | 0                | 0                  | 0                | 0                  | 0                 | 1                    |
| LOWELL ST               | 0                | 0                  | 0                | 0                  | 0                 | 1                    |
| MAIN ST                 | 1                | 0                  | 0                | 0                  | 1                 | 8                    |
| NAHANT ST               | 0                | 0                  | 0                | 0                  | 0                 | 2                    |
| NORTH AVE               | 0                | 0                  | 0                | 0                  | 0                 | 3                    |
| OAK ST                  | 0                | 0                  | 0                | 0                  | 0                 | 2                    |
| PROSPECT ST             | 8                | 0                  | 0                | 0                  | 0                 | 5                    |
| SALEM ST                | 0                | 0                  | 0                | 0                  | 0                 | 1                    |
| UNION ST                | 0                | 0                  | 0                | 0                  | 0                 | 1                    |
| VALLEY ST               | 0                | 0                  | 0                | 0                  | 0                 | 1                    |
| WATER ST                | 0                | 0                  | 0                | 0                  | 0                 | 1                    |
|                         |                  |                    |                  |                    |                   |                      |
| Totals:                 | 9                | 0                  | 0                | 0                  | 1                 | 30                   |