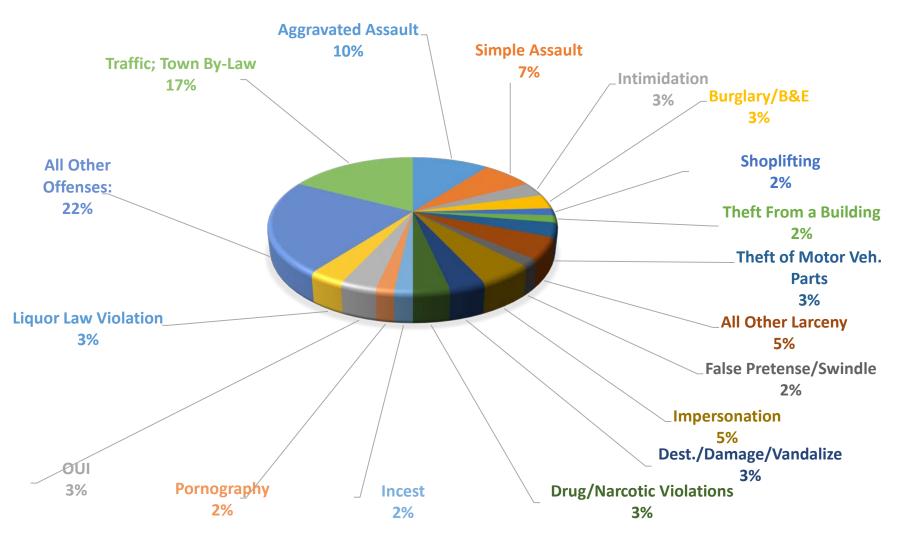

#### Incident Based Reporting (IBR) for February 2023: Number of Incidents:

| Aggravated Assault                  | 6  |
|-------------------------------------|----|
| Simple Assault                      | 4  |
| Intimidation                        | 2  |
| Burglary / Breaking And Enteri      | 2  |
| Shoplifting                         | 1  |
| Theft From Building                 | 1  |
| Theft Of Motor Vehicle Parts        | 2  |
| All Other Larceny                   | 3  |
| False Pretenses / Swindle / Coerce  | 1  |
| Impersonation                       | 3  |
| Destruction / Damage / Vandalize    | 2  |
| Drug / Narcotic Violations          | 2  |
| Incest                              | 1  |
| Pornography / Obscene Material      | 1  |
| Driving Under The Influence         | 2  |
| Liquor Law Violations               | 2  |
| All Other Offenses                  | 13 |
| Traffic, Town By-Law Offenses       | 9  |
|                                     |    |
| Total Number of Reported Incidents: | 57 |
|                                     |    |