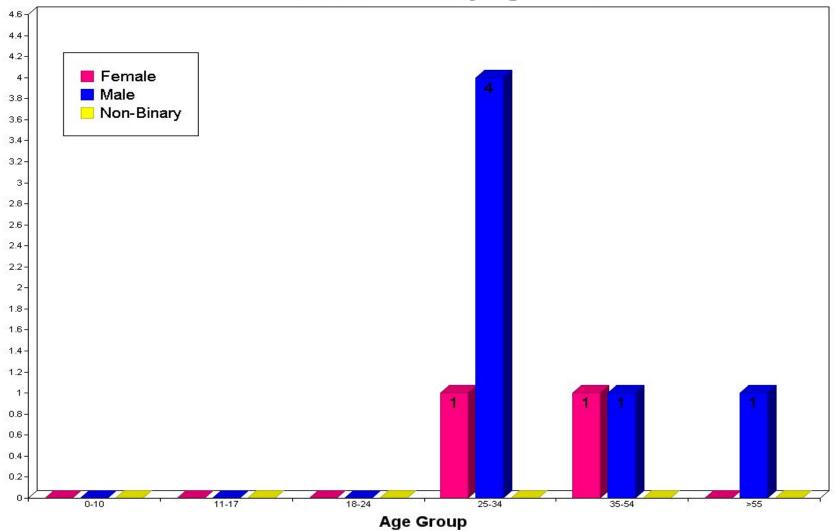

#### Summons Arrests by Race, Sex, and Age:

|                                           | 00-10 | 11-17 | 18-24 | 25-34 | 35-54 | > 55 | TOTALS | Hispanic |
|-------------------------------------------|-------|-------|-------|-------|-------|------|--------|----------|
| Asian                                     |       |       |       |       |       |      |        |          |
| Female                                    | 0     | 0     | 0     | 0     | 0     | 0    | 0      | 0        |
| Male                                      | 0     | 0     | 0     | 0     | 0     | 0    | 0      | 0        |
| Unknown                                   | 0     | 0     | 0     | 0     | 0     | 0    | 0      | 0        |
| Black                                     |       |       |       |       |       |      |        |          |
| Female                                    | 0     | 0     | 0     | 0     | 0     | 0    | 0      | 0        |
| Male                                      | 0     | 0     | 0     | 0     | 0     | 0    | 0      | 0        |
| Unknown                                   | 0     | 0     | 0     | 0     | 0     | 0    | 0      | 0        |
| American Indian/Alaskan Native            |       |       |       |       |       |      |        |          |
| Female                                    | 0     | 0     | 0     | 0     | 0     | 0    | 0      | 0        |
| Male                                      | 0     | 0     | 0     | 0     | 0     | 0    | 0      | 0        |
| Unknown                                   | 0     | 0     | 0     | 0     | 0     | 0    | 0      | 0        |
| Native Hawaiian Or Other Pacific Islander |       |       |       |       |       |      |        |          |
| Female                                    | 0     | 0     | 0     | 0     | 0     | 0    | 0      | 0        |
| Male                                      | 0     | 0     | 0     | 0     | 0     | 0    | 0      | 0        |
| Unknown                                   | 0     | 0     | 0     | 0     | 0     | 0    | 0      | 0        |
| Unknown                                   |       |       |       |       |       |      |        |          |
| Female                                    | 0     | 0     | 0     | 0     | 0     | 0    | 0      | 0        |
| Male                                      | 0     | 0     | 0     | 1     | 0     | 0    | 1      | 0        |
| Unknown                                   | 0     | 0     | 0     | 0     | 0     | 0    | 0      | 0        |
| White                                     |       |       |       |       |       |      |        |          |
| Female                                    | 0     | 0     | 0     | 1     | 1     | 0    | 2      | 0        |
| Male                                      | 0     | 0     | 0     | 3     | 1     | 1    | 5      | 1        |
| Unknown                                   | 0     | 0     | 0     | 0     | 0     | 0    | 0      | 0        |
| Totals:                                   | 0     | 0     | 0     | 5     | 2     | 1    | 8      | 1        |