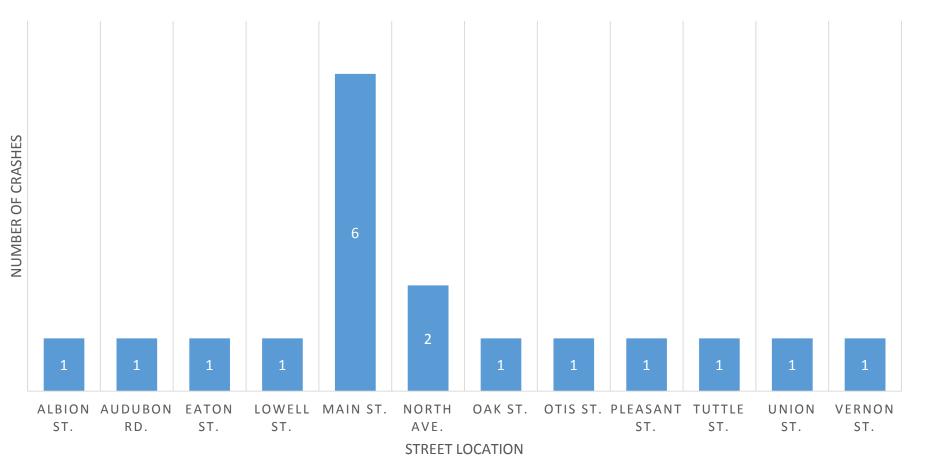

### Crash Locations:

| <u>Street/location:</u> | <u>Injuries:</u> | <u>Fatalities:</u> | <u>OUI Invld.:</u> | <u>Pedestrian:</u> | <u>Bicyclists:</u> | <u># of Crashes:</u> |
|-------------------------|------------------|--------------------|--------------------|--------------------|--------------------|----------------------|
|                         |                  |                    |                    |                    |                    |                      |
| ALBION ST               | 0                | 0                  | 0                  | 0                  | 0                  | 1                    |
| AUDUBON RD              | 0                | 0                  | 0                  | 0                  | 0                  | 1                    |
| EATON ST                | 0                | 0                  | 0                  | 0                  | 0                  | 1                    |
| LOWELL ST               | 0                | 0                  | 0                  | 0                  | 0                  | 1                    |
| MAIN ST                 | 1                | 0                  | 0                  | 0                  | 0                  | 6                    |
| NORTH AVE               | 0                | 0                  | 0                  | 0                  | 1                  | 2                    |
| OAK ST                  | 0                | 0                  | 0                  | 0                  | 0                  | 1                    |
| OTIS ST                 | 1                | 0                  | 0                  | 0                  | 0                  | 1                    |
| PLEASANT ST             | 0                | 0                  | 0                  | 0                  | 0                  | 1                    |
| TUTTLE ST               | 0                | 0                  | 0                  | 0                  | 0                  | 1                    |
| UNION ST                | 0                | 0                  | 0                  | 0                  | 0                  | 1                    |
| VERNON ST               | 1                | 0                  | 0                  | 0                  | 0                  | 1                    |
|                         |                  |                    |                    |                    |                    |                      |
| Totals:                 | 3                | 0                  | 0                  | 0                  | 1                  | 18                   |

Number of Crashes