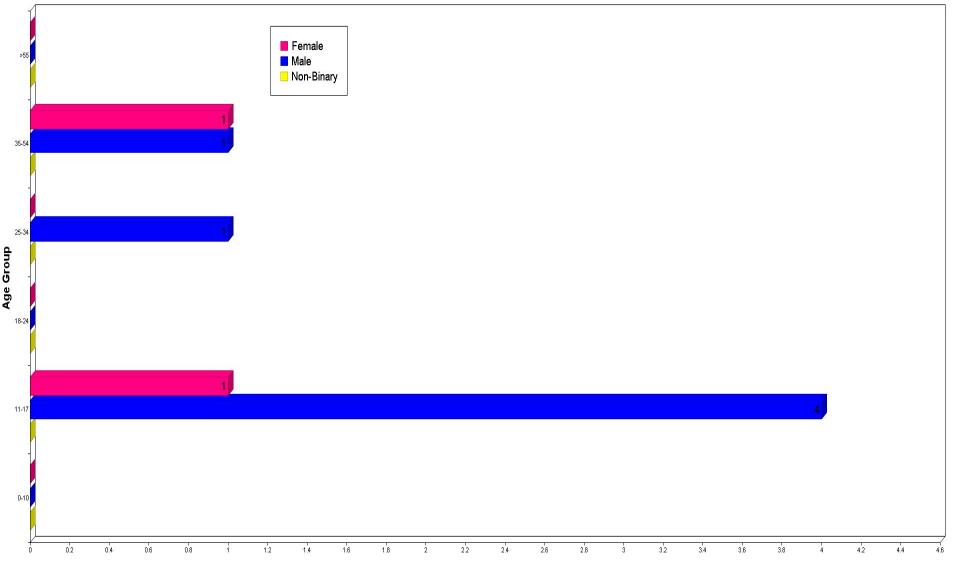

#### Summons Arrests by Race, Sex, and Age:

|                                           | 00-10 | 11-17 | 18-24 | 25-34 | 35-54 | > 55 | TOTALS | Hispanic |
|-------------------------------------------|-------|-------|-------|-------|-------|------|--------|----------|
| Asian                                     |       |       |       |       |       |      |        |          |
| Female                                    | 0     | 0     | 0     | 0     | 0     | 0    | 0      | 0        |
| Male                                      | 0     | 0     | 0     | 0     | 0     | 0    | 0      | 0        |
| Unknown                                   | 0     | 0     | 0     | 0     | 0     | 0    | 0      | 0        |
| Black                                     |       |       |       |       |       |      |        |          |
| Female                                    | 0     | 0     | 0     | 0     | 0     | 0    | 0      | 0        |
| Male                                      | 0     | 1     | 0     | 1     | 0     | 0    | 2      | 0        |
| Unknown                                   | 0     | 0     | 0     | 0     | 0     | 0    | 0      | 0        |
| American Indian/Alaskan Native            |       |       |       |       |       |      |        |          |
| Female                                    | 0     | 0     | 0     | 0     | 0     | 0    | 0      | 0        |
| Male                                      | 0     | 0     | 0     | 0     | 0     | 0    | 0      | 0        |
| Unknown                                   | 0     | 0     | 0     | 0     | 0     | 0    | 0      | 0        |
| Native Hawaiian Or Other Pacific Islander |       |       |       |       |       |      |        |          |
| Female                                    | 0     | 0     | 0     | 0     | 0     | 0    | 0      | 0        |
| Male                                      | 0     | 0     | 0     | 0     | 0     | 0    | 0      | 0        |
| Unknown                                   | 0     | 0     | 0     | 0     | 0     | 0    | 0      | 0        |
| Unknown                                   |       |       |       |       |       |      |        |          |
| Female                                    | 0     | 0     | 0     | 0     | 0     | 0    | 0      | 0        |
| Male                                      | 0     | 0     | 0     | 0     | 0     | 0    | 0      | 0        |
| Unknown                                   | 0     | 0     | 0     | 0     | 0     | 0    | 0      | 0        |
| White                                     |       |       |       |       |       |      |        |          |
| Female                                    | 0     | 1     | 0     | 0     | 1     | 0    | 2      | 0        |
| Male                                      | 0     | 3     | 0     | 0     | 1     | 0    | 4      | 0        |
| Unknown                                   | 0     | 0     | 0     | 0     | 0     | 0    | 0      | 0        |
| Totals:                                   | 0     | 5     | 0     | 1     | 2     | 0    | 8      | 0        |

### Summons Arrests By Age / Sex