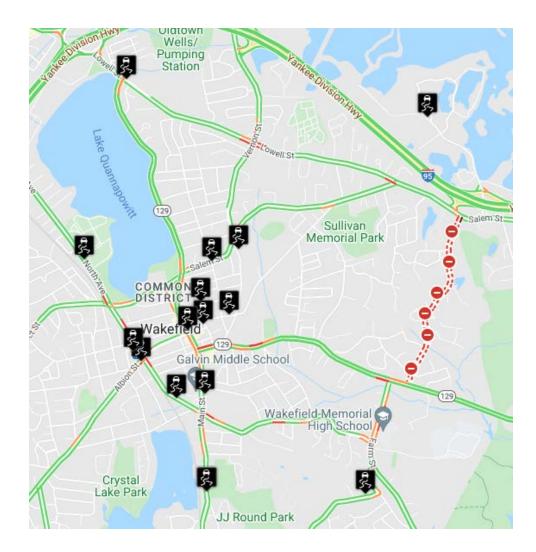

### Crash Locations:

| <u>Street/location:</u> | <u>Injuries:</u> | <u>Fatalities:</u> | <u>OUI Invld.:</u> | <u>Pedestrian:</u> | <u>Bicyclists:</u> | <u># of Crashes:</u> |
|-------------------------|------------------|--------------------|--------------------|--------------------|--------------------|----------------------|
|                         |                  |                    |                    |                    |                    |                      |
| ALBION ST               | 0                | 0                  | 0                  | 0                  | 0                  | 1                    |
| AUDUBON RD              | 0                | 0                  | 0                  | 0                  | 0                  | 1                    |
| EATON ST                | 0                | 0                  | 0                  | 0                  | 0                  | 1                    |
| LOWELL ST               | 0                | 0                  | 0                  | 0                  | 0                  | 1                    |
| MAIN ST                 | 1                | 0                  | 0                  | 0                  | 0                  | 6                    |
| NORTH AVE               | 0                | 0                  | 0                  | 0                  | 1                  | 2                    |
| OAK ST                  | 0                | 0                  | 0                  | 0                  | 0                  | 1                    |
| OTIS ST                 | 1                | 0                  | 0                  | 0                  | 0                  | 1                    |
| PLEASANT ST             | 0                | 0                  | 0                  | 0                  | 0                  | 1                    |
| TUTTLE ST               | 0                | 0                  | 0                  | 0                  | 0                  | 1                    |
| UNION ST                | 0                | 0                  | 0                  | 0                  | 0                  | 1                    |
| VERNON ST               | 1                | 0                  | 0                  | 0                  | 0                  | 1                    |
|                         |                  |                    |                    |                    |                    |                      |
| Totals:                 | 3                | 0                  | 0                  | 0                  | 1                  | 18                   |

### **CRASH LOCATION MAP:**