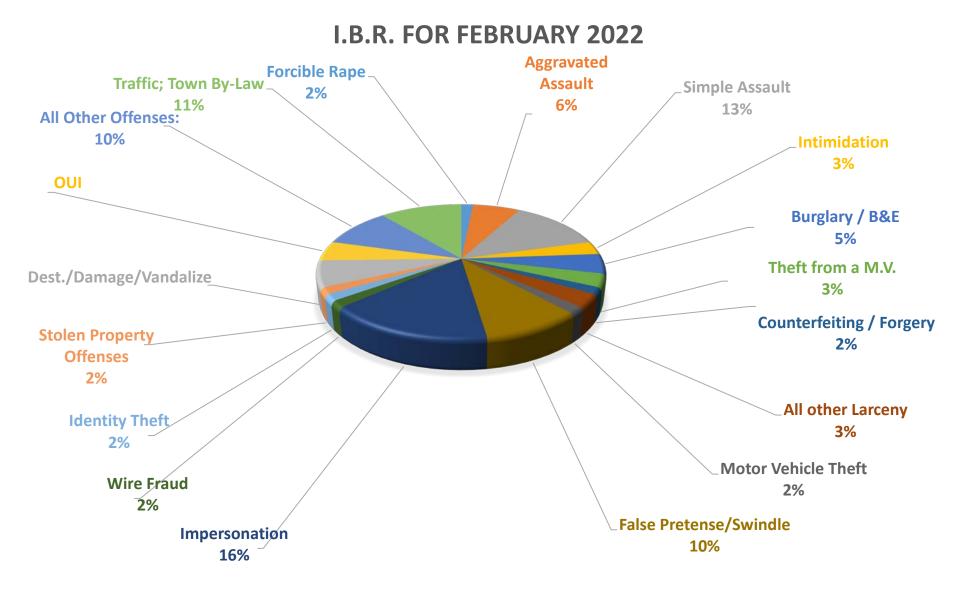

#### Incident Based Reporting:

| Forcible Rape                      | 1  |
|------------------------------------|----|
| Aggravated Assault                 | 4  |
| Simple Assault                     | 8  |
| Intimidation                       | 2  |
| Burglary / Breaking And Entering   | 3  |
| Theft From Motor Vehicle           | 2  |
| All Other Larceny                  | 2  |
| Motor Vehicle Theft                | 1  |
| Counterfeiting / Forgery           | 1  |
| False Pretenses / Swindle / Coerce | 6  |
| Impersonation                      | 10 |
| Wire Fraud                         | 1  |
| Identity Theft                     | 1  |
| Stolen Property Offenses           | 1  |
| Destruction / Damage / Vandalize   | 4  |
| Pornography / Obscene Material     | 1  |
| Driving Under The Influence        | 3  |
| All Other Offenses                 | 6  |
| Traffic, Town By-Law Offenses      | 7  |
|                                    |    |