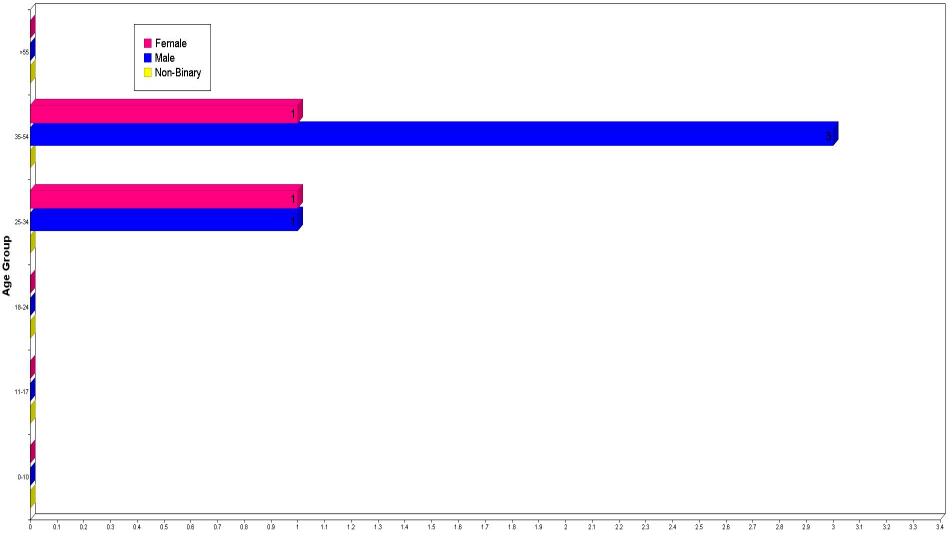

#### On View Arrests Based on Incident/Warrant by Race, Sex, and Age:

|                                           | 00-10 | 11-17 | 18-24 | 25-34 | 35-54 | > 55 | TOTALS | Hispanic |
|-------------------------------------------|-------|-------|-------|-------|-------|------|--------|----------|
| Asian                                     |       |       |       |       |       |      |        |          |
| Female                                    | 0     | 0     | 0     | 0     | 0     | 0    | 0      | 0        |
| Male                                      | 0     | 0     | 0     | 0     | 0     | 0    | 0      | 0        |
| Unknown                                   | 0     | 0     | 0     | 0     | 0     | 0    | 0      | 0        |
| Black                                     |       |       |       |       |       |      |        |          |
| Female                                    | 0     | 0     | 0     | 0     | 0     | 0    | 0      | 0        |
| Male                                      | 0     | 0     | 0     | 0     | 0     | 0    | 0      | 0        |
| Unknown                                   | 0     | 0     | 0     | 0     | 0     | 0    | 0      | 0        |
| American Indian/Alaskan Native            |       |       |       |       |       |      |        |          |
| Female                                    | 0     | 0     | 0     | 0     | 0     | 0    | 0      | 0        |
| Male                                      | 0     | 0     | 0     | 0     | 0     | 0    | 0      | 0        |
| Unknown                                   | 0     | 0     | 0     | 0     | 0     | 0    | 0      | 0        |
| Native Hawaiian Or Other Pacific Islander |       |       |       |       |       |      |        |          |
| Female                                    | 0     | 0     | 0     | 0     | 0     | 0    | 0      | 0        |
| Male                                      | 0     | 0     | 0     | 0     | 0     | 0    | 0      | 0        |
| Unknown                                   | 0     | 0     | 0     | 0     | 0     | 0    | 0      | 0        |
| Unknown                                   |       |       |       |       |       |      |        |          |
| Female                                    | 0     | 0     | 0     | 0     | 0     | 0    | 0      | 0        |
| Male                                      | 0     | 0     | 0     | 0     | 0     | 0    | 0      | 0        |
| Unknown                                   | 0     | 0     | 0     | 0     | 0     | 0    | 0      | 0        |
| White                                     |       |       |       |       |       |      |        |          |
| Female                                    | 0     | 0     | 0     | 1     | 1     | 0    | 2      | 0        |
| Male                                      | 0     | 0     | 0     | 1     | 3     | 0    | 4      | 0        |
| Unknown                                   | 0     | 0     | 0     | 0     | 0     | 0    | 0      | 0        |
| Totals:                                   | 0     | 0     | 0     | 2     | 4     | 0    | 6      | 0        |

#### Arrests On View & Based on Incident/Warrants By Age / Sex