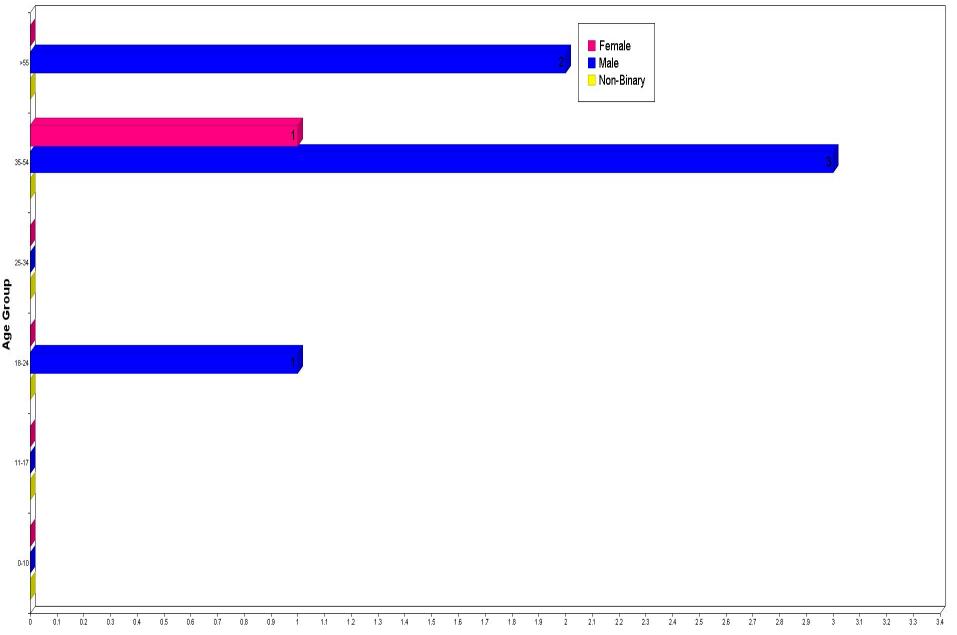

#### On View Arrests Based on Incident/Warrant by Race, Sex, and Age:

|                                           | 00-10 | 11-17 | 18-24 | 25-34 | 35-54 | > 55 | TOTALS | Hispanic |
|-------------------------------------------|-------|-------|-------|-------|-------|------|--------|----------|
| Asian                                     |       |       |       |       |       |      |        |          |
| Female                                    | 0     | 0     | 0     | 0     | 0     | 0    | 0      | 0        |
| Male                                      | 0     | 0     | 0     | 0     | 0     | 0    | 0      | 0        |
| Unknown                                   | 0     | 0     | 0     | 0     | 0     | 0    | 0      | 0        |
| Black                                     |       |       |       |       |       |      |        |          |
| Female                                    | 0     | 0     | 0     | 0     | 0     | 0    | 0      | 0        |
| Male                                      | 0     | 0     | 0     | 0     | 0     | 0    | 0      | 0        |
| Unknown                                   | 0     | 0     | 0     | 0     | 0     | 0    | 0      | 0        |
| American Indian/Alaskan Native            |       |       |       |       |       |      |        |          |
| Female                                    | 0     | 0     | 0     | 0     | 0     | 0    | 0      | 0        |
| Male                                      | 0     | 0     | 0     | 0     | 0     | 0    | 0      | 0        |
| Unknown                                   | 0     | 0     | 0     | 0     | 0     | 0    | 0      | 0        |
| Native Hawaiian Or Other Pacific Islander |       |       |       |       |       |      |        |          |
| Female                                    | 0     | 0     | 0     | 0     | 0     | 0    | 0      | 0        |
| Male                                      | 0     | 0     | 0     | 0     | 0     | 0    | 0      | 0        |
| Unknown                                   | 0     | 0     | 0     | 0     | 0     | 0    | 0      | 0        |
| Unknown                                   |       |       |       |       |       |      |        |          |
| Female                                    | 0     | 0     | 0     | 0     | 0     | 0    | 0      | 0        |
| Male                                      | 0     | 0     | 0     | 0     | 0     | 0    | 0      | 0        |
| Unknown                                   | 0     | 0     | 0     | 0     | 0     | 0    | 0      | 0        |
| White                                     |       |       |       |       |       |      |        |          |
| Female                                    | 0     | 0     | 0     | 0     | 1     | 0    | 1      | 0        |
| Male                                      | 0     | 0     | 1     | 0     | 3     | 2    | 6      | 0        |
| Unknown                                   | 0     | 0     | 0     | 0     | 0     | 0    | 0      | 0        |
| Totals:                                   | 0     | 0     | 1     | 0     | 4     | 2    | 7      | 0        |

Arrests On View & Based on Incident/Warrants By Age / Sex