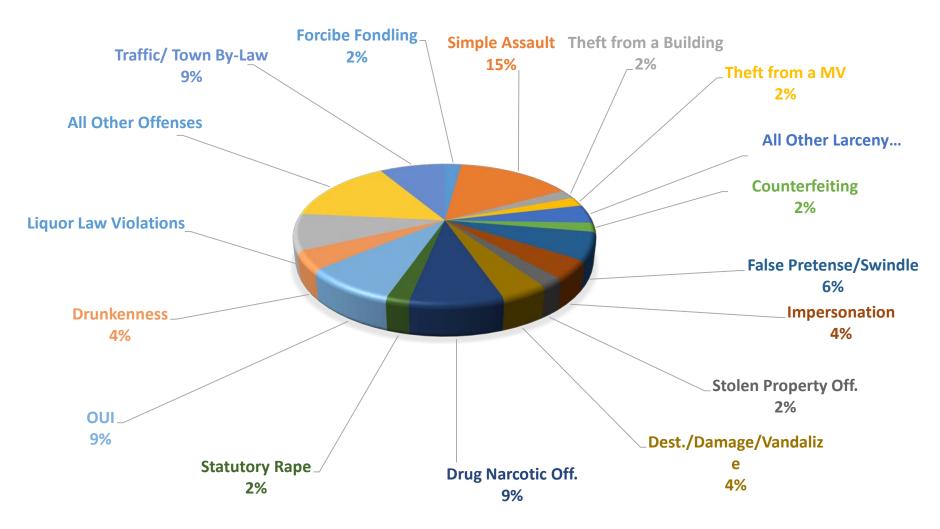

# Offenses (IBR) By Month

#### Incident Based Reporting (IBR):

| Forcible Fondling                  | 1 |
|------------------------------------|---|
| Simple Assault                     | 7 |
| Theft From Building                | 1 |
| Theft From Motor Vehicle           | 1 |
| All Other Larceny                  | 2 |
| Counterfeiting / Forgery           | 1 |
| False Pretenses / Swindle / Coerce | 3 |
| Impersonation                      | 2 |
| Stolen Property Offenses           | 1 |
| Destruction / Damage / Vandalize   | 2 |
| Drug / Narcotic Violations         | 4 |
| Statutory Rape                     | 1 |
| Driving Under The Influence        | 4 |
| Drunkenness                        | 2 |
| Liquor Law Violations              | 4 |
| All Other Offenses                 | 7 |
| Traffic, Town By-Law Offenses      | 4 |
|                                    |   |