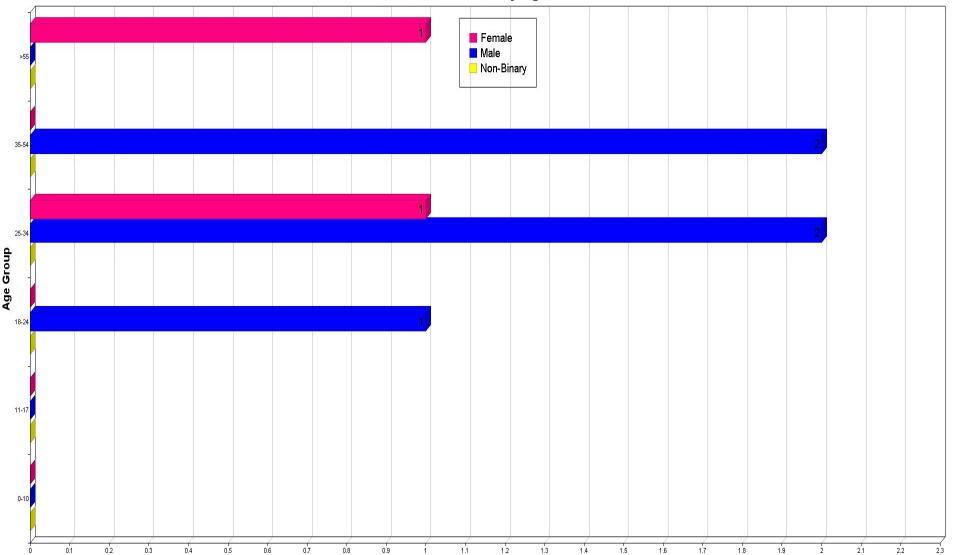

#### Summons Arrests by Race, Sex, and Age:

|                                           | 00-10 | 11-17 | 18-24 | 25-34 | 35-54 | > 55 | TOTALS | Hispanic |
|-------------------------------------------|-------|-------|-------|-------|-------|------|--------|----------|
| Asian                                     |       |       |       |       |       |      |        |          |
| Female                                    | 0     | 0     | 0     | 0     | 0     | 0    | 0      | 0        |
| Male                                      | 0     | 0     | 0     | 0     | 0     | 0    | 0      | 0        |
| Unknown                                   | 0     | 0     | 0     | 0     | 0     | 0    | 0      | 0        |
| Black                                     |       |       |       |       |       |      |        |          |
| Female                                    | 0     | 0     | 0     | 0     | 0     | 0    | 0      | 0        |
| Male                                      | 0     | 0     | 1     | 1     | 0     | 0    | 2      | 0        |
| Unknown                                   | 0     | 0     | 0     | 0     | 0     | 0    | 0      | 0        |
| American Indian/Alaskan Native            |       |       |       |       |       |      |        |          |
| Female                                    | 0     | 0     | 0     | 0     | 0     | 0    | 0      | 0        |
| Male                                      | 0     | 0     | 0     | 0     | 0     | 0    | 0      | 0        |
| Unknown                                   | 0     | 0     | 0     | 0     | 0     | 0    | 0      | 0        |
| Native Hawaiian Or Other Pacific Islander |       |       |       |       |       |      |        |          |
| Female                                    | 0     | 0     | 0     | 0     | 0     | 0    | 0      | 0        |
| Male                                      | 0     | 0     | 0     | 0     | 0     | 0    | 0      | 0        |
| Unknown                                   | 0     | 0     | 0     | 0     | 0     | 0    | 0      | 0        |
| Unknown                                   |       |       |       |       |       |      |        |          |
| Female                                    | 0     | 0     | 0     | 0     | 0     | 0    | 0      | 0        |
| Male                                      | 0     | 0     | 0     | 1     | 0     | 0    | 1      | 0        |
| Unknown                                   | 0     | 0     | 0     | 0     | 0     | 0    | 0      | 0        |
| White                                     |       |       |       |       |       |      |        |          |
| Female                                    | 0     | 0     | 0     | 1     | 0     | 1    | 2      | 1        |
| Male                                      | 0     | 0     | 0     | 0     | 2     | 0    | 2      | 0        |
| Unknown                                   | 0     | 0     | 0     | 0     | 0     | 0    | 0      | 0        |
| Totals:                                   | 0     | 0     | 1     | 3     | 2     | 1    | 7      | 1        |

#### Summons Arrests By Age / Sex