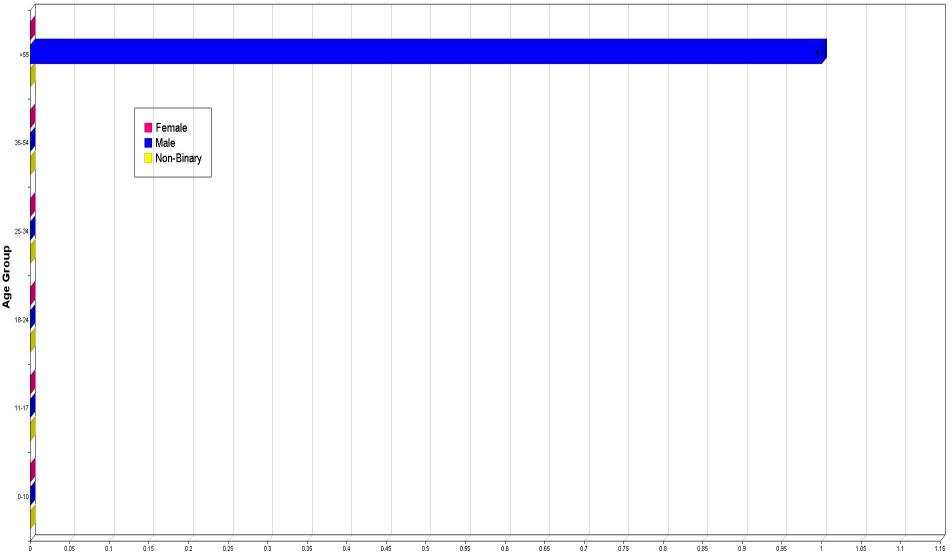

#### Protective Custody Arrests by Race, Sex, and Age:

|                                           | 00-10 | 11-17 | 18-24 | 25-34 | 35-54 | > 55 | TOTALS | Hispanic |
|-------------------------------------------|-------|-------|-------|-------|-------|------|--------|----------|
| Asian                                     |       |       |       |       |       |      |        |          |
| Female                                    | 0     | 0     | 0     | 0     | 0     | 0    | 0      | 0        |
| Male                                      | 0     | 0     | 0     | 0     | 0     | 0    | 0      | 0        |
| Unknown                                   | 0     | 0     | 0     | 0     | 0     | 0    | 0      | 0        |
| Black                                     |       |       |       |       |       |      |        |          |
| Female                                    | 0     | 0     | 0     | 0     | 0     | 0    | 0      | 0        |
| Male                                      | 0     | 0     | 0     | 0     | 0     | 0    | 0      | 0        |
| Unknown                                   | 0     | 0     | 0     | 0     | 0     | 0    | 0      | 0        |
| American Indian/Alaskan Native            |       |       |       |       |       |      |        |          |
| Female                                    | 0     | 0     | 0     | 0     | 0     | 0    | 0      | 0        |
| Male                                      | 0     | 0     | 0     | 0     | 0     | 0    | 0      | 0        |
| Unknown                                   | 0     | 0     | 0     | 0     | 0     | 0    | 0      | 0        |
| Native Hawaiian Or Other Pacific Islander |       |       |       |       |       |      |        |          |
| Female                                    | 0     | 0     | 0     | 0     | 0     | 0    | 0      | 0        |
| Male                                      | 0     | 0     | 0     | 0     | 0     | 0    | 0      | 0        |
| Unknown                                   | 0     | 0     | 0     | 0     | 0     | 0    | 0      | 0        |
| Unknown                                   |       |       |       |       |       |      |        |          |
| Female                                    | 0     | 0     | 0     | 0     | 0     | 0    | 0      | 0        |
| Male                                      | 0     | 0     | 0     | 0     | 0     | 0    | 0      | 0        |
| Unknown                                   | 0     | 0     | 0     | 0     | 0     | 0    | 0      | 0        |
| White                                     |       |       |       |       |       |      |        |          |
| Female                                    | 0     | 0     | 0     | 0     | 0     | 0    | 0      | 0        |
| Male                                      | 0     | 0     | 0     | 0     | 0     | 1    | 1      | 0        |
| Unknown                                   | 0     | 0     | 0     | 0     | 0     | 0    | 0      | 0        |
| Totals:                                   | 0     | 0     | 0     | 0     | 0     | 1    | 1      | 0        |

#### Protective Custody Arrests By Age / Sex

| Property Loss Value by Property Type: |    | SAmount:   |  |
|---------------------------------------|----|------------|--|
|                                       |    |            |  |
| Alcohol                               | \$ | 50.00      |  |
| Automobiles                           | \$ | 247,090.00 |  |
| Clothes/Furs                          | \$ | 150.00     |  |
| Computer Hardware/Software            | \$ | 15.00      |  |
| Credit/Debit Cards                    | \$ | 5.00       |  |
| Drugs/Narcotics                       | \$ | 510.00     |  |
| Jewelry/Precious Metals               | \$ | 1,560.00   |  |
| Money                                 | \$ | 15,940.00  |  |
| Structures-Other Commercial/Business  | \$ | 10.00      |  |
| Tools                                 | \$ | 2,200.00   |  |
| Identity Documents                    | \$ | 11.00      |  |
| Portable Electronic Communications    | \$ | 10.00      |  |
| Other                                 | \$ | 2,000.00   |  |
|                                       |    |            |  |