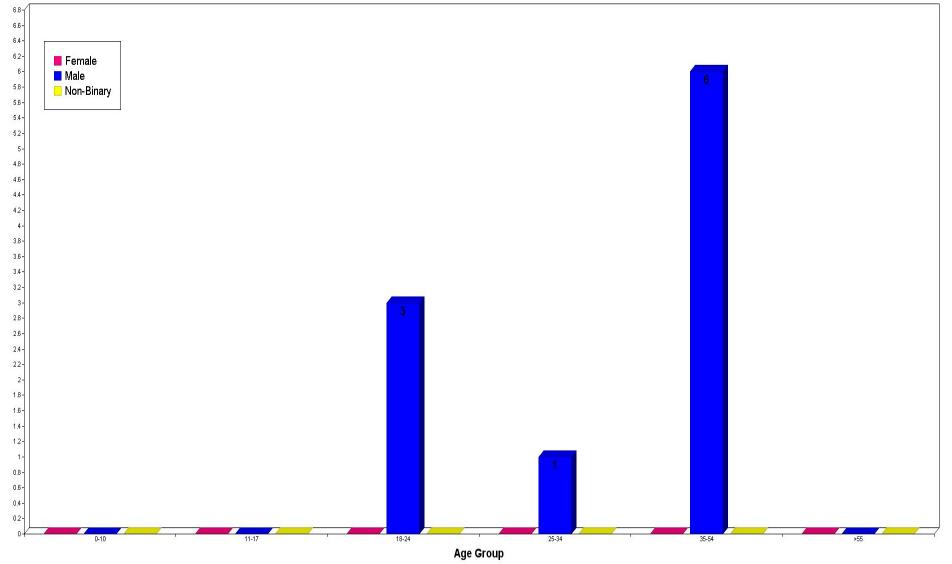

#### Summons Arrests by Race, Sex, and Age:

|                                           | 00-10 | 11-17 | 18-24 | 25-34 | 35-54 | > 55 | TOTALS | Hispanic |
|-------------------------------------------|-------|-------|-------|-------|-------|------|--------|----------|
| Asian                                     |       |       |       |       |       |      |        |          |
| Female                                    | 0     | 0     | 0     | 0     | 0     | 0    | 0      | 0        |
| Male                                      | 0     | 0     | 0     | 0     | 0     | 0    | 0      | 0        |
| Unknown                                   | 0     | 0     | 0     | 0     | 0     | 0    | 0      | 0        |
| Black                                     |       |       |       |       |       |      |        |          |
| Female                                    | 0     | 0     | 0     | 0     | 0     | 0    | 0      | 0        |
| Male                                      | 0     | 0     | 0     | 0     | 1     | 0    | 1      | 0        |
| Unknown                                   | 0     | 0     | 0     | 0     | 0     | 0    | 0      | 0        |
| American Indian/Alaskan Native            |       |       |       |       |       |      |        |          |
| Female                                    | 0     | 0     | 0     | 0     | 0     | 0    | 0      | 0        |
| Male                                      | 0     | 0     | 0     | 0     | 0     | 0    | 0      | 0        |
| Unknown                                   | 0     | 0     | 0     | 0     | 0     | 0    | 0      | 0        |
| Native Hawaiian Or Other Pacific Islander |       |       |       |       |       |      |        |          |
| Female                                    | 0     | 0     | 0     | 0     | 0     | 0    | 0      | 0        |
| Male                                      | 0     | 0     | 0     | 0     | 0     | 0    | 0      | 0        |
| Unknown                                   | 0     | 0     | 0     | 0     | 0     | 0    | 0      | 0        |
| Unknown                                   |       |       |       |       |       |      |        |          |
| Female                                    | 0     | 0     | 0     | 0     | 1     | 0    | 1      | 0        |
| Male                                      | 0     | 0     | 0     | 0     | 0     | 0    | 0      | 0        |
| Unknown                                   | 0     | 0     | 0     | 0     | 0     | 0    | 0      | 0        |
| White                                     |       |       |       |       |       |      |        |          |
| Female                                    | 0     | 0     | 0     | 0     | 0     | 0    | 0      | 0        |
| Male                                      | 0     | 0     | 3     | 1     | 5     | 0    | 9      | 4        |
| Unknown                                   | 0     | 0     | 0     | 0     | 0     | 0    | 0      | 0        |
| Totals:                                   | 0     | 0     | 3     | 1     | 6     | 0    | 10     | 4        |

### Summons Arrests By Age / Sex