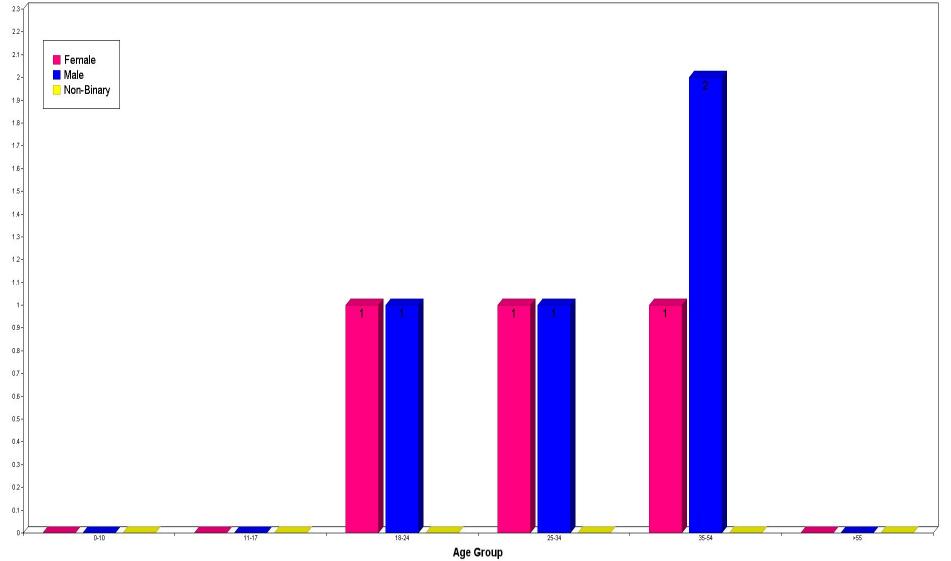

#### On View Arrests Based on Incident/Warrant by Race, Sex, and Age:

|                                           | 00-10 | 11-17 | 18-24 | 25-34 | 35-54 | > 55 | TOTALS | Hispanic |
|-------------------------------------------|-------|-------|-------|-------|-------|------|--------|----------|
| Asian                                     |       |       |       |       |       |      |        |          |
| Female                                    | 0     | 0     | 0     | 0     | 0     | 0    | 0      | 0        |
| Male                                      | 0     | 0     | 0     | 0     | 0     | 0    | 0      | 0        |
| Unknown                                   | 0     | 0     | 0     | 0     | 0     | 0    | 0      | 0        |
|                                           |       |       |       |       |       |      |        |          |
| Black                                     |       |       |       |       |       |      |        |          |
| Female                                    | 0     | 0     | 0     | 0     | 0     | 0    | 0      | 0        |
| Male                                      | 0     | 0     | 0     | 1     | 0     | 0    | 1      | 0        |
| Unknown                                   | 0     | 0     | 0     | 0     | 0     | 0    | 0      | 0        |
| American Indian/Alaskan Native            |       |       |       |       |       |      |        |          |
| Female                                    | 0     | 0     | 0     | 0     | 0     | 0    | 0      | 0        |
| Male                                      | 0     | 0     | 0     | 0     | 0     | 0    | 0      | 0        |
| Unknown                                   | 0     | 0     | 0     | 0     | 0     | 0    | 0      | 0        |
| Shkhowh                                   | U     | Ũ     | 0     | U     | U     | Ū    | Ũ      | 0        |
| Native Hawaiian Or Other Pacific Islander |       |       |       |       |       |      |        |          |
| Female                                    | 0     | 0     | 0     | 0     | 0     | 0    | 0      | 0        |
| Male                                      | 0     | 0     | 0     | 0     | 0     | 0    | 0      | 0        |
| Unknown                                   | 0     | 0     | 0     | 0     | 0     | 0    | 0      | 0        |
|                                           |       |       |       |       |       |      |        |          |
| Unknown                                   |       |       |       |       |       |      |        |          |
| Female                                    | 0     | 0     | 0     | 0     | 0     | 0    | 0      | 0        |
| Male                                      | 0     | 0     | 0     | 0     | 0     | 0    | 0      | 0        |
| Unknown                                   | 0     | 0     | 0     | 0     | 0     | 0    | 0      | 0        |
| White                                     |       |       |       |       |       |      |        |          |
| Female                                    | 0     | 0     | 1     | 1     | 1     | 0    | 3      | 1        |
| Male                                      | 0     | 0     | 1     | 0     | 2     | 0    | 3      | 0        |
| Unknown                                   | 0     | 0     | 0     | 0     | 0     | 0    | 0      | 0        |
| UNKIOWII                                  | U     | 0     | U     | 0     | 0     | U    | U      | 0        |
| Totals:                                   | 0     | 0     | 2     | 2     | 3     | 0    | 7      | 1        |

### Arrests On View & Based on Incident/Warrants By Age / Sex