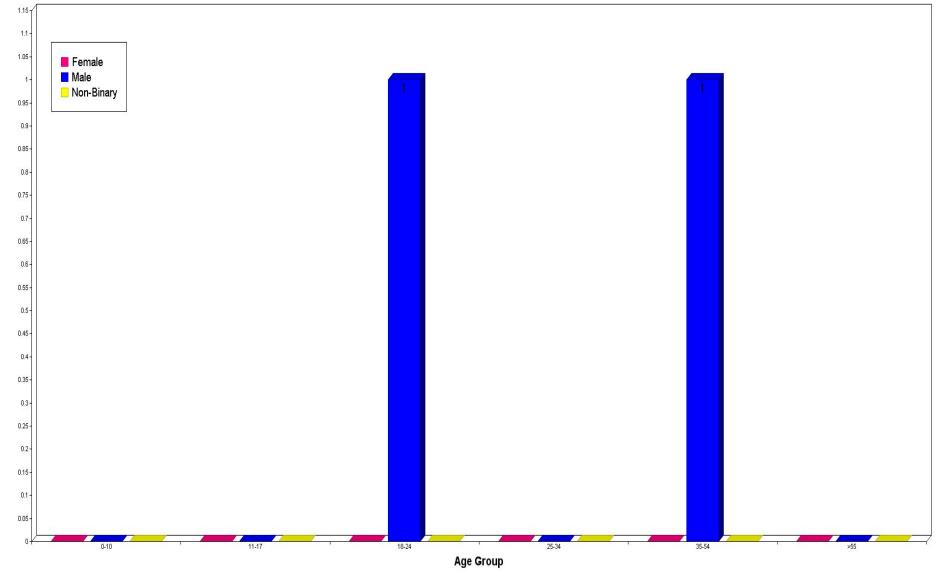

#### Protective Custody Arrests by Race, Sex, and Age.

|                                           | 00-10 | 11-17 | 18-24 | 25-34 | 35-54 | > 55 | TOTALS | Hispanic |
|-------------------------------------------|-------|-------|-------|-------|-------|------|--------|----------|
| Asian                                     |       |       |       |       |       |      |        |          |
| Female                                    | 0     | 0     | 0     | 0     | 0     | 0    | 0      | 0        |
| Male                                      | 0     | 0     | 0     | 0     | 0     | 0    | 0      | 0        |
| Unknown                                   | 0     | 0     | 0     | 0     | 0     | 0    | 0      | 0        |
| Black                                     |       |       |       |       |       |      |        |          |
| Female                                    | 0     | 0     | 0     | 0     | 0     | 0    | 0      | 0        |
| Male                                      | 0     | 0     | 0     | 0     | 0     | 0    | 0      | 0        |
| Unknown                                   | 0     | 0     | 0     | 0     | 0     | 0    | 0      | 0        |
| American Indian/Alaskan Native            |       |       |       |       |       |      |        |          |
| Female                                    | 0     | 0     | 0     | 0     | 0     | 0    | 0      | 0        |
| Male                                      | 0     | 0     | 0     | 0     | 0     | 0    | 0      | 0        |
| Unknown                                   | 0     | 0     | 0     | 0     | 0     | 0    | 0      | 0        |
| Native Hawaiian Or Other Pacific Islander |       |       |       |       |       |      |        |          |
| Female                                    | 0     | 0     | 0     | 0     | 0     | 0    | 0      | 0        |
| Male                                      | 0     | 0     | 0     | 0     | 0     | 0    | 0      | 0        |
| Unknown                                   | 0     | 0     | 0     | 0     | 0     | 0    | 0      | 0        |
| Unknown                                   |       |       |       |       |       |      |        |          |
| Female                                    | 0     | 0     | 0     | 0     | 0     | 0    | 0      | 0        |
| Male                                      | 0     | 0     | 0     | 0     | 0     | 0    | 0      | 0        |
| Unknown                                   | 0     | 0     | 0     | 0     | 0     | 0    | 0      | 0        |
| White                                     |       |       |       |       |       |      |        |          |
| Female                                    | 0     | 0     | 0     | 0     | 0     | 0    | 0      | 0        |
| Male                                      | 0     | 0     | 1     | 0     | 1     | 0    | 2      | 0        |
| Unknown                                   | 0     | 0     | 0     | 0     | 0     | 0    | 0      | 0        |
| Totals:                                   | 0     | 0     | 1     | 0     | 1     | 0    | 2      | 0        |

### Protective Custody Arrests By Age / Sex