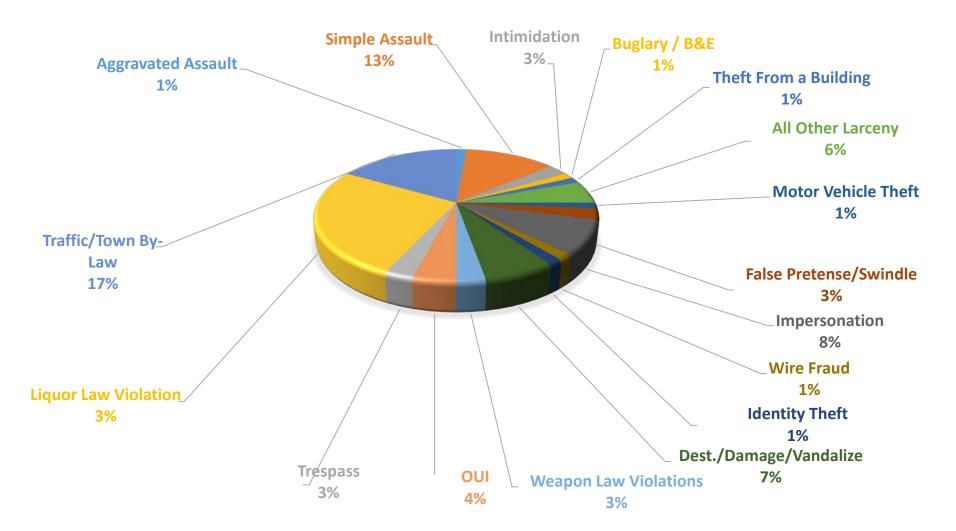

## Offenses (IBR) By Month:

#### Incident Based Reporting (IBR) for Dec. '23: Number of Incidents:

| Aggravated Assault                 | 1  |
|------------------------------------|----|
| Simple Assault                     | 9  |
| Intimidation                       | 2  |
| Burglary / Breaking And Entering   | 1  |
| Theft From Building                | 1  |
| All Other Larceny                  | 4  |
| Motor Vehicle Theft                | 1  |
| False Pretenses / Swindle / Coerce | 2  |
| Impersonation                      | 6  |
| Wire Fraud                         | 1  |
| Identity Theft                     | 1  |
| Destruction / Damage / Vandalize   | 5  |
| Weapon Law Violations              | 2  |
| Driving Under The Influence        | 3  |
| Drunkenness (pro                   | 2  |
| Trespass Of Real Property          | 2  |
| All Other Offenses                 | 19 |
| Traffic, Town By-Law Offenses      | 12 |
|                                    |    |
| Total Number of Offenses:          | 74 |