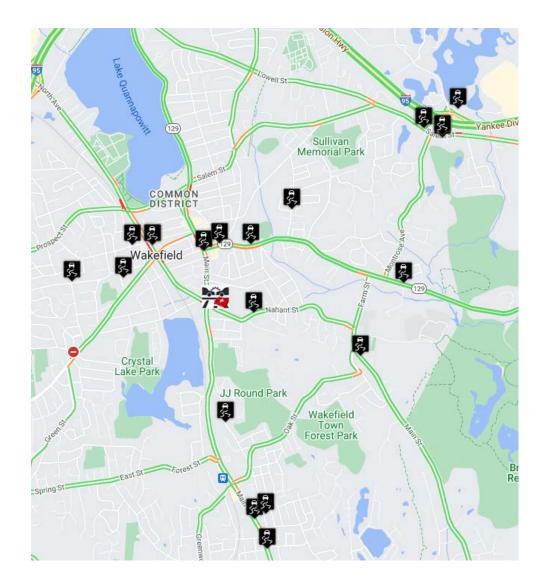

| 0             | 0.0%     |
| 3.) PEPPER SPRAY                           | 0             | 0.0%     |
| 4.) PUNCHES, KICKS, OR OTHER STRIKES       | 0             | 0.0%     |
| 5.) TASER                                  | 0             | 0.0%     |
| 6.) .40mm LES LETHAL                       | 0             | 0.0%     |
| 7.) FIREARM                                | 0             | 0.0%     |
| 8.) OTHER                                  | 1             | 5.3%     |
| 9.) UNSPECIFIED                            | 2             | 10.5%    |
|                                            |               |          |
| Total Arrests:                             | <i>19</i>     | 100.0%   |





Number of Crashes



STREET LOCATION





## **CRASH LOCATION MAP:**







## Motor Vehicle Violations:



| <u>State Law:</u> | <u>Fine Total:</u> | <u>Civil Citations:</u> | Written Warning: | <u>Arrests:</u> | <u>Criminal Summons:</u> | <u>Totals:</u> |
|-------------------|--------------------|-------------------------|------------------|-----------------|--------------------------|----------------|
| 89 / 4            | \$ -               | 0                       | 2                | 0               | 0                        | 2              |
| 89 / 4A           | \$-                | 0                       | 1                | 0               | 0                        | 1              |
| 89 / 4B           | \$-                | 0                       | 2                | 1               | 0                        | 3              |
| 89 / 8