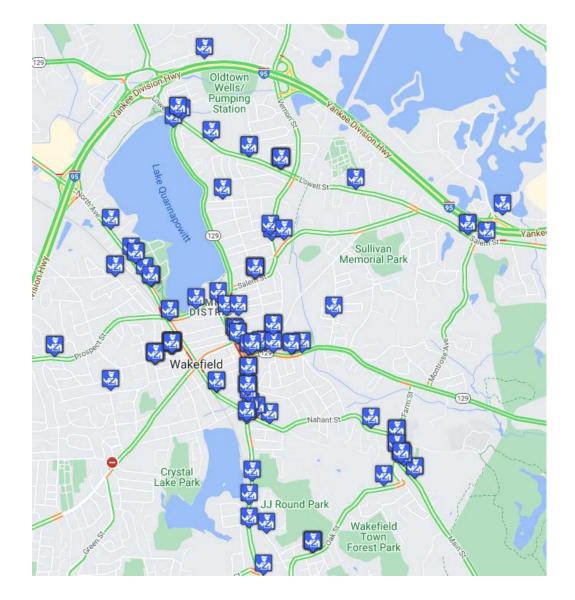

|  |  |

| Arrest-    | 3   |
|------------|-----|
| Civil-     | 1   |
| Complaint- | 3   |
| Warning-   | 161 |

| Speed measured by Radar-    | 44 |
|-----------------------------|----|
| Speed Measured by Clock-    | 1  |
| Speed Measured by Estimate- | 0  |

| Speed Not Measured-           | 123 |
|-------------------------------|-----|
| Accident Occurred-            | 1   |
| Citation Issued to OWNER-     | 0   |
| Road Divided-                 | 0   |
| CDL Licenses-                 | 0   |
| Commercial Vehicle-           | 0   |
| Hazardous Materials Involved- | 0   |

| Average speed (charged)      | 45mph |
|------------------------------|-------|
| Average speed limit          | 30mph |
| Average MPH over speed limit | 16mph |



### **Citation Map:**