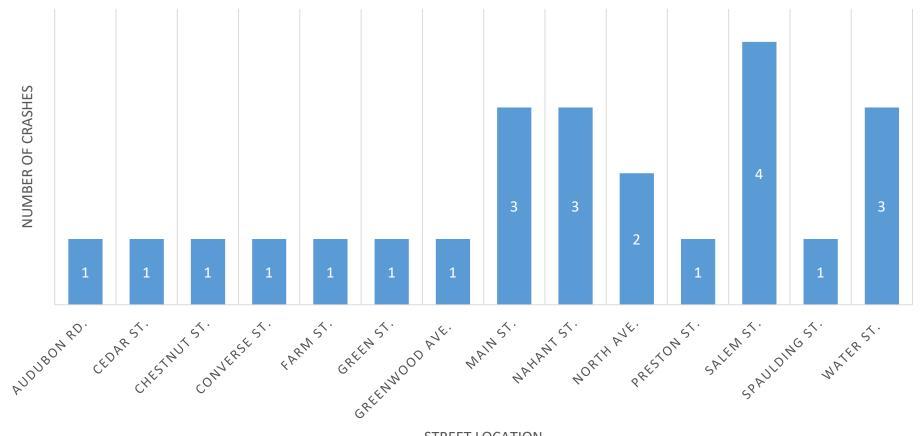

| 16            | 84.2%    |
| 2.) BATON                                  | 0             | 0.0%     |
| 3.) PEPPER SPRAY                           | 0             | 0.0%     |
| 4.) PUNCHES, KICKS, OR OTHER STRIKES       | 0             | 0.0%     |
| 5.) TASER                                  | 0             | 0.0%     |
| 6.) .40mm LES LETHAL                       | 0             | 0.0%     |
| 7.) FIREARM                                | 0             | 0.0%     |
| 8.) OTHER                                  | 1             | 5.3%     |
| 9.) UNSPECIFIED                            | 2             | 10.5%    |
|                                            |               |          |
| Total Arrests:                             | <i>19</i>     | 100.0%   |





Number of Crashes



STREET LOCATION





## **CRASH LOCATION MAP:**







## Motor Vehicle Violations:



| <u>State Law:</u> | <u>Fine Total:</u> | <u>Civil Citations:</u> | Written Warning: | <u>Arrests:</u> | <u>Criminal Summons:</u> | <u>Totals:</u> |
|-------------------|--------------------|-------------------------|------------------|-----------------|--------------------------|----------------|
| 89 / 4            | \$ -               | 0                       | 2                | 0               | 0                        | 2              |
| 89 / 4A           | \$-                | 0                       | 1                | 0               | 0                        | 1              |
| 89 / 4B           | \$-                | 0                       | 2                | 1               | 0