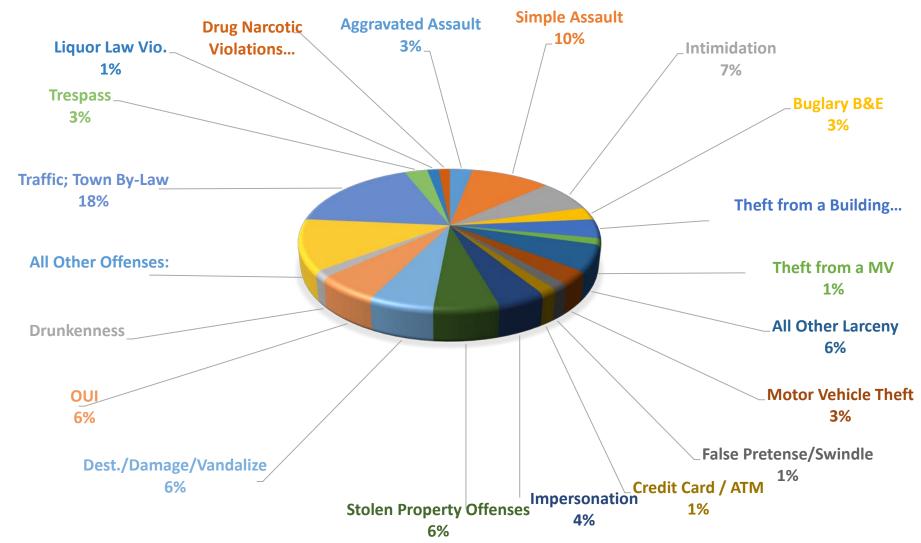

# Offenses (IBR) By Month

| Incident Based Reporting (IBR):    | # of Incidents: |
|------------------------------------|-----------------|
| Aggravated Assault                 | 2               |
| Simple Assault                     | 7               |
| Intimidation                       | 5               |
| Burglary / Breaking And Entering   | 2               |
| Theft From Building                | 3               |
| Theft From Motor Vehicle           | 1               |
| All Other Larceny                  | 4               |
| Motor Vehicle Theft                | 2               |
| False Pretenses / Swindle / Coerce | 1               |
| Credit Card / Automatic Teller     | 1               |
| Impersonation                      | 3               |
| Stolen Property Offenses           | 4               |
| Destruction / Damage / Vandalize   | 4               |
| Drug / Narcotic Violations         | 1               |
| Driving Under The Influence        | 4               |
| Drunkenness                        | 1               |
| Liquor Law Violations              | 1               |
| Trespass Of Real Property          | 2               |
| All Other Offenses                 | 8               |
| Traffic, Town By-Law Offenses      | 12              |
| Total Number of Offenses Reported: | <i>68</i>       |