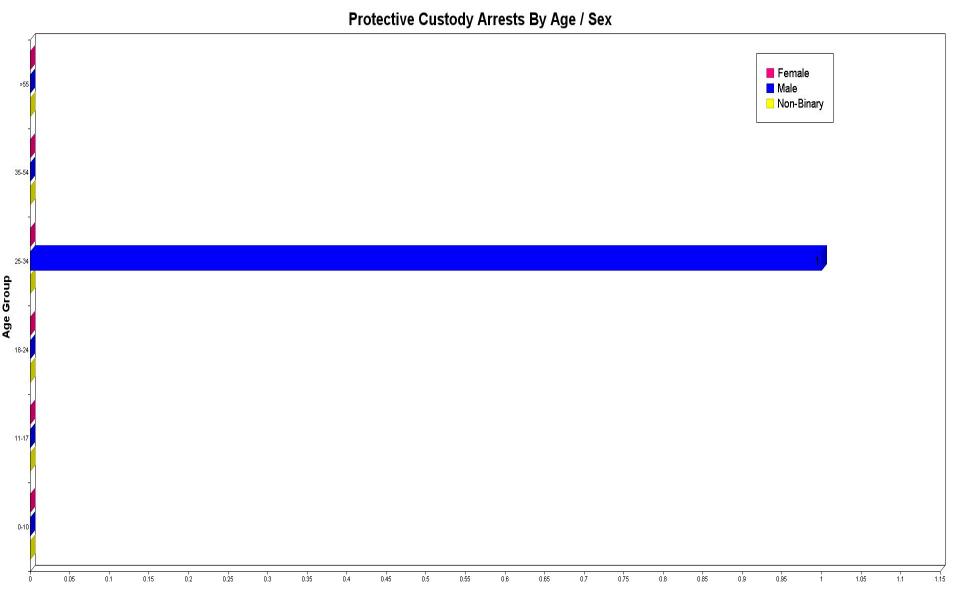

#### <u>Protective Custody Arrests by Race, Sex, and Age:</u>

|                                           | 00-10 | 11-17 | 18-24 | 25-34 | 35-54 | > 55 | TOTALS | Hispanic |
|-------------------------------------------|-------|-------|-------|-------|-------|------|--------|----------|
| Asian                                     |       |       |       |       |       |      |        | •        |
| Female                                    | 0     | 0     | 0     | 0     | 0     | 0    | 0      | 0        |
| Male                                      | 0     | 0     | 0     | 0     | 0     | 0    | 0      | 0        |
| Unknown                                   | 0     | 0     | 0     | 0     | 0     | 0    | 0      | 0        |
| Black                                     |       |       |       |       |       |      |        |          |
| Female                                    | 0     | 0     | 0     | 0     | 0     | 0    | 0      | 0        |
| Male                                      | 0     | 0     | 0     | 0     | 0     | 0    | 0      | 0        |
| Unknown                                   | 0     | 0     | 0     | 0     | 0     | 0    | 0      | 0        |
| American Indian/Alaskan Native            |       |       |       |       |       |      |        |          |
| Female                                    | 0     | 0     | 0     | 0     | 0     | 0    | 0      | 0        |
| Male                                      | 0     | 0     | 0     | 0     | 0     | 0    | 0      | 0        |
| Unknown                                   | 0     | 0     | 0     | 0     | 0     | 0    | 0      | 0        |
| Native Hawaiian Or Other Pacific Islander |       |       |       |       |       |      |        |          |
| Female                                    | 0     | 0     | 0     | 0     | 0     | 0    | 0      | 0        |
| Male                                      | 0     | 0     | 0     | 0     | 0     | 0    | 0      | 0        |
| Unknown                                   | 0     | 0     | 0     | 0     | 0     | 0    | 0      | 0        |
| Unknown                                   |       |       |       |       |       |      |        |          |
| Female                                    | 0     | 0     | 0     | 0     | 0     | 0    | 0      | 0        |
| Male                                      | 0     | 0     | 0     | 0     | 0     | 0    | 0      | 0        |
| Unknown                                   | 0     | 0     | 0     | 0     | 0     | 0    | 0      | 0        |
| White                                     |       |       |       |       |       |      |        |          |
| Female                                    | 0     | 0     | 0     | 0     | 0     | 0    | 0      | 0        |
| Male                                      | 0     | 0     | 0     | 1     | 0     | 0    | 1      | 1        |
| Unknown                                   | 0     | 0     | 0     | 0     | 0     | 0    | 0      | 0        |
| Totals:                                   | 0     | 0     | 0     | 1     | 0     | 0    | 1      | 1        |