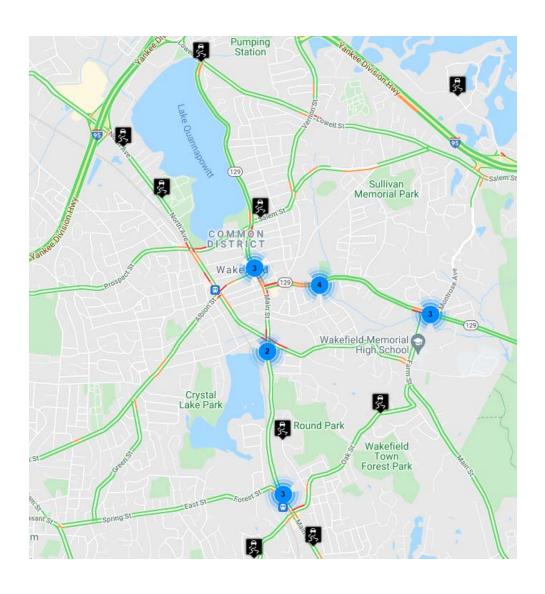

# **Crash Locations:**

| Street / Location: | <u>Injuries:</u> | <u>Fatalities:</u> | <u>OUI INVLD.</u> | <u>Pedestrian:</u> | Bicyclists: | # of Crashes: |
|--------------------|------------------|--------------------|-------------------|--------------------|-------------|---------------|
|                    |                  |                    |                   |                    |             |               |
| AUDUBON RD         | 0                | 0                  | 0                 | 0                  | 0           | 1             |
| FARM ST            | 0                | 0                  | 0                 | 0                  | 0           | 1             |
| FOREST ST          | 0                | 0                  | 0                 | 0                  | 0           | 1             |
| GREEN ST           | 0                | 0                  | 0                 | 0                  | 0           | 1             |
| MAIN ST            | 5                | 0                  | 0                 | 1                  | 1           | 9             |
| MELVIN ST          | 0                | 0                  | 0                 | 0                  | 0           | 1             |
| MICHAEL RD         | 1                | 0                  | 0                 | 0                  | 0           | 1             |
| NORTH AVE          | 1                | 0                  | 0                 | 0                  | 0           | 2             |
| OAK ST             | 0                | 0                  | 0                 | 0                  | 0           | 1             |
| PRINCESS ST        | 0                | 0                  | 0                 | 0                  | 0           | 1             |
| RICHARDSON AVE     | 0                | 0                  | 0                 | 0                  | 0           | 1             |
| RICHARDSON ST      | 0                | 0                  | 0                 | 0                  | 0           | 1             |
| SALEM ST           | 1                | 0                  | 0                 | 0                  | 0           | 1             |
| WATER ST           | 1                | 0                  | 0                 | 0                  | 0           | 4             |
|                    |                  |                    |                   |                    |             |               |
| Totals:            | 9                | 0                  | 0                 | 1                  | 1           | <i>26</i>     |

# **CRASH LOCATION MAP:**