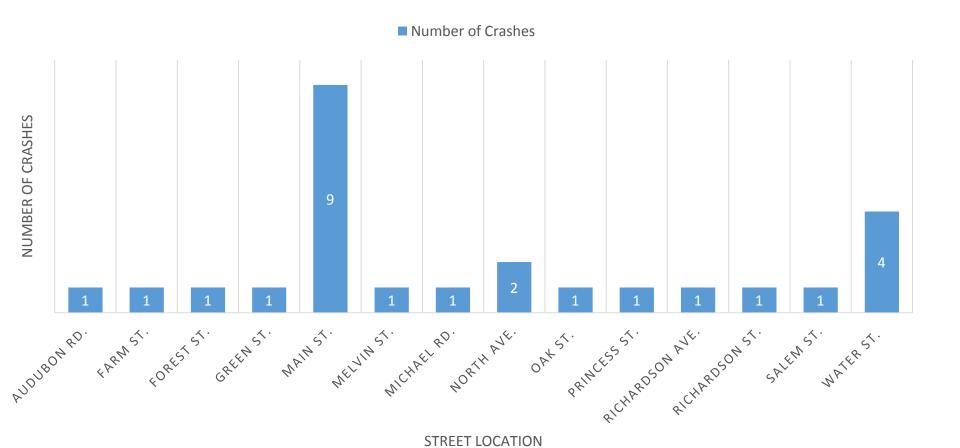

# **Crash Locations:**

| Street / Location: | <u>Injuries:</u> | <u>Fatalities:</u> | <u>OUI INVLD.</u> | <u>Pedestrian:</u> | Bicyclists: | # of Crashes: |
|--------------------|------------------|--------------------|-------------------|--------------------|-------------|---------------|
|                    |                  |                    |                   |                    |             |               |
| AUDUBON RD         | 0                | 0                  | 0                 | 0                  | 0           | 1             |
| FARM ST            | 0                | 0                  | 0                 | 0                  | 0           | 1             |
| FOREST ST          | 0                | 0                  | 0                 | 0                  | 0           | 1             |
| GREEN ST           | 0                | 0                  | 0                 | 0                  | 0           | 1             |
| MAIN ST            | 5                | 0                  | 0                 | 1                  | 1           | 9             |
| MELVIN ST          | 0                | 0                  | 0                 | 0                  | 0           | 1             |
| MICHAEL RD         | 1                | 0                  | 0                 | 0                  | 0           | 1             |
| NORTH AVE          | 1                | 0                  | 0                 | 0                  | 0           | 2             |
| OAK ST             | 0                | 0                  | 0                 | 0                  | 0           | 1             |
| PRINCESS ST        | 0                | 0                  | 0                 | 0                  | 0           | 1             |
| RICHARDSON AVE     | 0                | 0                  | 0                 | 0                  | 0           | 1             |
| RICHARDSON ST      | 0                | 0                  | 0                 | 0                  | 0           | 1             |
| SALEM ST           | 1                | 0                  | 0                 | 0                  | 0           | 1             |
| WATER ST           | 1                | 0                  | 0                 | 0                  | 0           | 4             |
|                    |                  |                    |                   |                    |             |               |
| Totals:            | 9                | 0                  | 0                 | 1                  | 1           | <i>26</i>     |

### **CRASH LOCATION GRAPH:**