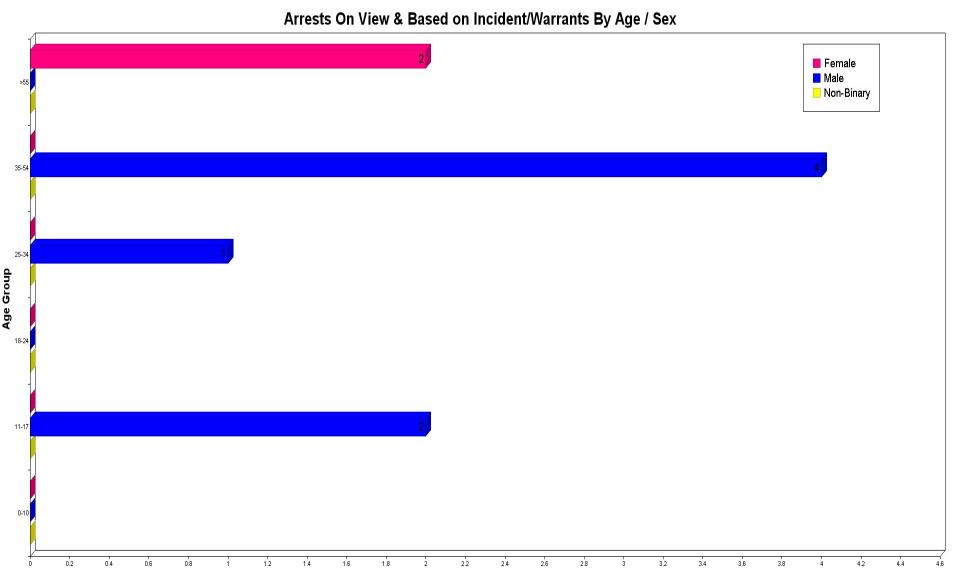

#### On View Arrests Based on Incident/Warrant by Race, Sex, and Age:

|                                           | 00-10 | 11-17 | 18-24 | 25-34 | 35-54 | > 55 | TOTALS | Hispanic |
|-------------------------------------------|-------|-------|-------|-------|-------|------|--------|----------|
| Asian                                     |       |       |       |       |       |      |        |          |
| Female                                    | 0     | 0     | 0     | 0     | 0     | 0    | 0      | 0        |
| Male                                      | 0     | 0     | 0     | 0     | 0     | 0    | 0      | 0        |
| Unknown                                   | 0     | 0     | 0     | 0     | 0     | 0    | 0      | 0        |
| Black                                     |       |       |       |       |       |      |        |          |
| Female                                    | 0     | 0     | 0     | 0     | 0     | 0    | 0      | 0        |
| Male                                      | 0     | 1     | 0     | 1     | 0     | 0    | 2      | 1        |
| Unknown                                   | 0     | 0     | 0     | 0     | 0     | 0    | 0      | 0        |
| Officiowii                                | U     | U     | U     | U     | U     | U    | O      | O        |
| American Indian/Alaskan Native            |       |       |       |       |       |      |        |          |
| Female                                    | 0     | 0     | 0     | 0     | 0     | 0    | 0      | 0        |
| Male                                      | 0     | 0     | 0     | 0     | 0     | 0    | 0      | 0        |
| Unknown                                   | 0     | 0     | 0     | 0     | 0     | 0    | 0      | 0        |
|                                           |       |       |       |       |       |      |        |          |
| Native Hawaiian Or Other Pacific Islander |       |       |       |       |       |      |        |          |
| Female                                    | 0     | 0     | 0     | 0     | 0     | 0    | 0      | 0        |
| Male                                      | 0     | 0     | 0     | 0     | 0     | 0    | 0      | 0        |
| Unknown                                   | 0     | 0     | 0     | 0     | 0     | 0    | 0      | 0        |
| University                                |       |       |       |       |       |      |        |          |
| Unknown                                   | 0     | 0     | 0     | 0     | 0     | 0    | 0      | 0        |
| Female                                    | 0     | 0     | 0     | 0     | 0     | 0    | 0      | 0        |
| Male                                      | 0     | 0     | 0     | 0     | 0     | 0    | 0      | 0        |
| Unknown                                   | 0     | 0     | 0     | 0     | 0     | 0    | 0      | 0        |
| White                                     |       |       |       |       |       |      |        |          |
| Female                                    | 0     | 0     | 0     | 0     | 0     | 2    | 2      | 0        |
| Male                                      | 0     | 1     | 0     | 0     | 4     | 0    | 5      | 0        |
| Unknown                                   | 0     | 0     | 0     | 0     | 0     | 0    | 0      | 0        |
|                                           |       |       |       |       |       |      |        |          |
| Totals:                                   | 0     | 2     | 0     | 1     | 4     | 2    | 9      | 1        |
|                                           |       |       |       |       |       |      |        |          |