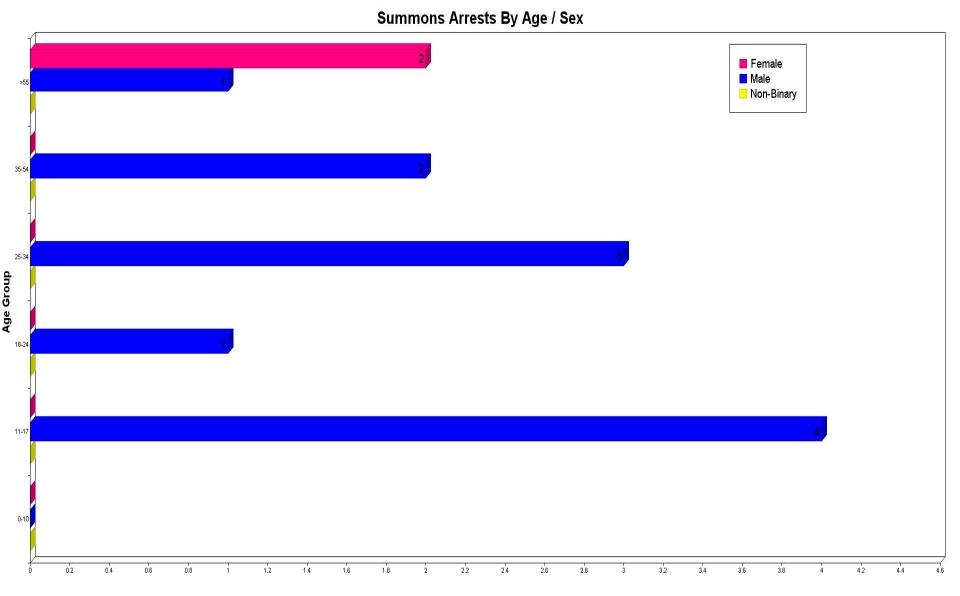

#### Summons Arrests by Race, Sex, and Age:

|                                           | 00-10 | 11-17 | 18-24 | 25-34 | 35-54 | > 55 | TOTALS    | Hispanic |
|-------------------------------------------|-------|-------|-------|-------|-------|------|-----------|----------|
| Asian                                     |       |       |       |       |       |      |           |          |
| Female                                    | 0     | 0     | 0     | 0     | 0     | 0    | 0         | 0        |
| Male                                      | 0     | 0     | 0     | 0     | 0     | 0    | 0         | 0        |
| Unknown                                   | 0     | 0     | 0     | 0     | 0     | 0    | 0         | 0        |
|                                           |       |       |       |       |       |      |           |          |
| Black                                     |       |       |       |       |       |      |           |          |
| Female                                    | 0     | 0     | 0     | 0     | 0     | 0    | 0         | 0        |
| Male                                      | 0     | 0     | 0     | 0     | 0     | 0    | 0         | 0        |
| Unknown                                   | 0     | 0     | 0     | 0     | 0     | 0    | 0         | 0        |
| American Indian/Alaskan Native            |       |       |       |       |       |      |           |          |
| Female                                    | 0     | 0     | 0     | 0     | 0     | 0    | 0         | 0        |
| Male                                      | 0     | 0     | 0     | 0     | 0     | 0    | 0         | 0        |
| Unknown                                   | 0     | 0     | 0     | 0     | 0     | 0    | 0         | 0        |
| Cindiowii                                 | Ü     | Ū     | Ü     | Ü     | Ü     | Ü    | Ü         | Ü        |
| Native Hawaiian Or Other Pacific Islander |       |       |       |       |       |      |           |          |
| Female                                    | 0     | 0     | 0     | 0     | 0     | 0    | 0         | 0        |
| Male                                      | 0     | 0     | 0     | 0     | 0     | 0    | 0         | 0        |
| Unknown                                   | 0     | 0     | 0     | 0     | 0     | 0    | 0         | 0        |
|                                           |       |       |       |       |       |      |           |          |
| Unknown                                   |       |       |       |       |       |      |           |          |
| Female                                    | 0     | 0     | 0     | 0     | 0     | 0    | 0         | 0        |
| Male                                      | 0     | 0     | 0     | 0     | 0     | 0    | 0         | 0        |
| Unknown                                   | 0     | 0     | 0     | 0     | 0     | 0    | 0         | 0        |
| White                                     |       |       |       |       |       |      |           |          |
| Female                                    | 0     | 0     | 0     | 0     | 0     | 2    | 2         | 0        |
| Male                                      | 0     | 4     | 1     | 3     | 2     | 1    | 11        | 2        |
| Unknown                                   | 0     | 0     | 0     | 0     | 0     | 0    | 0         | 0        |
|                                           |       |       |       |       |       | -    |           |          |
| Totals:                                   | 0     | 4     | 1     | 3     | 2     | 3    | <i>13</i> | 2        |