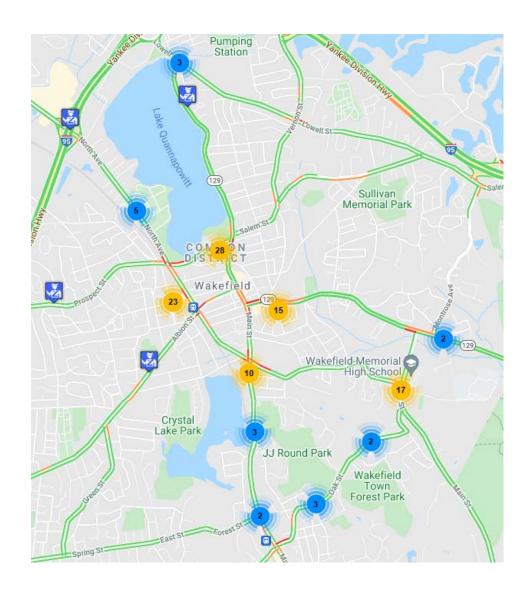

### **Citation Statistics:**

#### Citation Statistics December 2021:

#### Total Citations Issued: 127

| Arrest-                       |       | 4   | 3.1%  |
|-------------------------------|-------|-----|-------|
| Civil-                        |       | 10  | 7.9%  |
| Complaint-                    |       | 1   | 0.8%  |
| Warning-                      |       | 112 | 88.2% |
|                               |       |     |       |
| Void-                         |       | 0   | 0.0%  |
| Speed measured by Radar-      |       | 33  | 26.0% |
|                               |       |     |       |
|                               |       |     |       |
|                               |       |     |       |
| Chood Not Massured            |       | 0.4 | 74.0% |
| Speed Not Measured            |       | 94  |       |
| Accident Occurred-            |       | 3   | 2.4%  |
| Citation Issued to OWNER-     |       | 0   | 0.0%  |
| Road Divided-                 |       | 0   | 0.0%  |
| CDL Licenses-                 |       | 0   | 0.0%  |
| Commercial Vehicle-           |       | 0   | 0.0%  |
| Hazardous Materials Involved- |       | 0   | 0.0%  |
|                               |       |     |       |
| Average speed (charged)       | 47MPH |     |       |
| Average speed limit           | 29MPH |     |       |
| Average MPH over speed limit  | 17MPH |     |       |

### **Citation Map:**