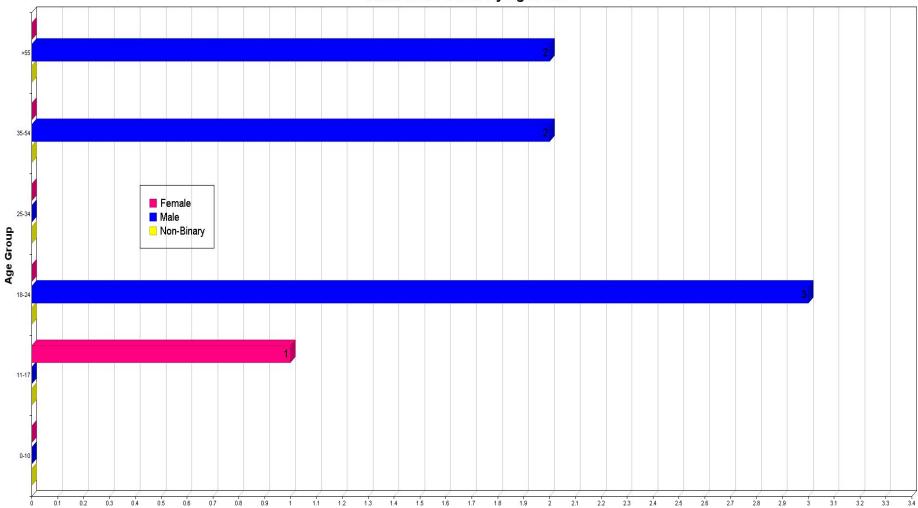

#### Summons Arrests by Race, Sex, and Age:

|                                           | 00-10 | 11-17 | 18-24 | 25-34 | 35-54 | > 55 | TOTALS | Hispanic |
|-------------------------------------------|-------|-------|-------|-------|-------|------|--------|----------|
| Asian                                     |       |       |       |       |       |      |        |          |
| Female                                    | 0     | 0     | 0     | 0     | 0     | 0    | 0      | 0        |
| Male                                      | 0     | 0     | 0     | 0     | 0     | 0    | 0      | 0        |
| Unknown                                   | 0     | 0     | 0     | 0     | 0     | 0    | 0      | 0        |
| Black                                     |       |       |       |       |       |      |        |          |
| Female                                    | 0     | 0     | 0     | 0     | 0     | 0    | 0      | 0        |
| Male                                      | 0     | 0     | 0     | 0     | 0     | 0    | 0      | 0        |
| Unknown                                   | 0     | 0     | 0     | 0     | 0     | 0    | 0      | 0        |
|                                           |       |       |       |       |       |      |        |          |
| American Indian/Alaskan Native            |       |       |       |       |       |      |        |          |
| Female                                    | 0     | 0     | 0     | 0     | 0     | 0    | 0      | 0        |
| Male                                      | 0     | 0     | 0     | 0     | 0     | 0    | 0      | 0        |
| Unknown                                   | 0     | 0     | 0     | 0     | 0     | 0    | 0      | 0        |
| Native Hawaiian Or Other Pacific Islander |       |       |       |       |       |      |        |          |
| Female                                    | 0     | 0     | 0     | 0     | 0     | 0    | 0      | 0        |
| Male                                      | 0     | 0     | 0     | 0     | 0     | 0    | 0      | 0        |
| Unknown                                   | 0     | 0     | 0     | 0     | 0     | 0    | 0      | 0        |
|                                           |       |       |       |       |       |      |        |          |
| Unknown                                   |       |       |       |       |       |      |        |          |
| Female                                    | 0     | 0     | 0     | 0     | 0     | 0    | 0      | 0        |
| Male                                      | 0     | 0     | 0     | 0     | 0     | 0    | 0      | 0        |
| Unknown                                   | 0     | 0     | 0     | 0     | 0     | 0    | 0      | 0        |
| White                                     |       |       |       |       |       |      |        |          |
| Female                                    | 0     | 1     | 0     | 0     | 0     | 0    | 1      | 0        |
| Male                                      | 0     | 0     | 3     | 0     | 2     | 2    | 7      | 0        |
| Unknown                                   | 0     | 0     | 0     | 0     | 0     | 0    | 0      | 0        |
|                                           |       |       |       |       |       |      |        |          |
| Totals:                                   | 0     | 1     | 3     | 0     | 2     | 2    | 8      | 0        |