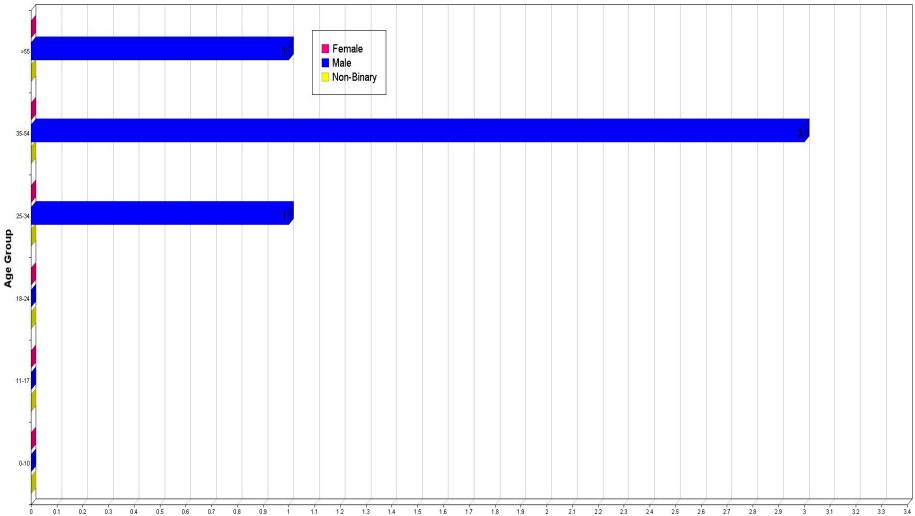

#### On View Arrests Based on Incident/Warrant by Race, Sex, and Age:

|                                           | 00-10 | 11-17 | 18-24 | 25-34 | 35-54 | > 55 | TOTALS | Hispanic |
|-------------------------------------------|-------|-------|-------|-------|-------|------|--------|----------|
| Asian                                     |       |       |       |       |       |      |        |          |
| Female                                    | 0     | 0     | 0     | 0     | 0     | 0    | 0      | 0        |
| Male                                      | 0     | 0     | 0     | 0     | 0     | 0    | 0      | 0        |
| Unknown                                   | 0     | 0     | 0     | 0     | 0     | 0    | 0      | 0        |
| Black                                     |       |       |       |       |       |      |        |          |
| Female                                    | 0     | 0     | 0     | 0     | 0     | 0    | 0      | 0        |
| Male                                      | 0     | 0     | 0     | 0     | 0     | 0    | 0      | 0        |
| Unknown                                   | 0     | 0     | 0     | 0     | 0     | 0    | 0      | 0        |
| American Indian/Alaskan Native            |       |       |       |       |       |      |        |          |
| Female                                    | 0     | 0     | 0     | 0     | 0     | 0    | 0      | 0        |
| Male                                      | 0     | 0     | 0     | 0     | 0     | 0    | 0      | 0        |
| Unknown                                   | 0     | 0     | 0     | 0     | 0     | 0    | 0      | 0        |
| Native Hawaiian Or Other Pacific Islander |       |       |       |       |       |      |        |          |
| Female                                    | 0     | 0     | 0     | 0     | 0     | 0    | 0      | 0        |
| Male                                      | 0     | 0     | 0     | 0     | 0     | 0    | 0      | 0        |
| Unknown                                   | 0     | 0     | 0     | 0     | 0     | 0    | 0      | 0        |
| Unknown                                   |       |       |       |       |       |      |        |          |
| Female                                    | 0     | 0     | 0     | 0     | 0     | 0    | 0      | 0        |
| Male                                      | 0     | 0     | 0     | 0     | 0     | 0    | 0      | 0        |
| Unknown                                   | 0     | 0     | 0     | 0     | 0     | 0    | 0      | 0        |
| White                                     |       |       |       |       |       |      |        |          |
| Female                                    | 0     | 0     | 0     | 0     | 0     | 0    | 0      | 0        |
| Male                                      | 0     | 0     | 0     | 1     | 3     | 1    | 5      | 1        |
| Unknown                                   | 0     | 0     | 0     | 0     | 0     | 0    | 0      | 0        |
| Totals:                                   | 0     | 0     | 0     | 1     | 3     | 1    | 5      | 1        |