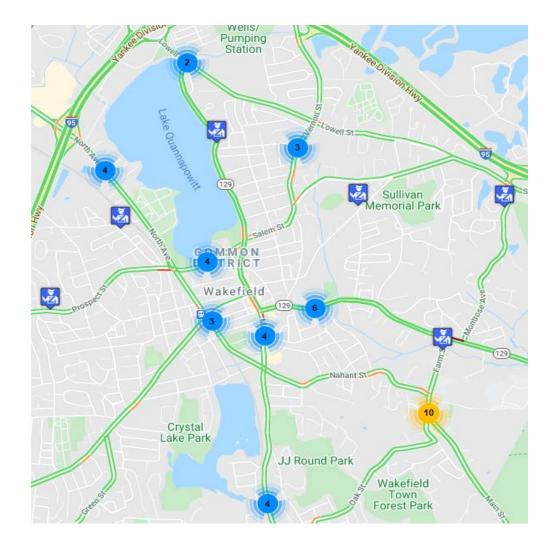

### CRASH LOCATIONS/# OF, NOVEMBER 2020

Number of Crashes

# **CRASH LOCATION MAP:**

# Crash Locations:

| <u>Street/Location:</u> | Injuries: | <u>Fatalities:</u> | OUI Involved: | <u>Pedestrian</u> | <u>Bicyclists:</u> | <u># of Accidents:</u> |
|-------------------------|-----------|--------------------|---------------|-------------------|--------------------|------------------------|
|                         |           |                    |               |                   |                    |                        |
| ALBION ST               | 0         | 0                  | 0             | 0                 | 0                  | 1                      |
| AUDUBON RD              | 0         | 0                  | 0             | 0                 | 0                  | 1                      |
| CHESTNUT ST             | 0         | 0                  | 0             | 0                 | 0                  | 1                      |
| CRESCENT ST             | 0         | 0                  | 0             | 0                 | 0                  | 1                      |
| FARM ST                 | 0         | 0                  | 0             | 0                 | 0                  | 1                      |
| KING ST                 | 0         | 0                  | 0             | 0                 | 0                  | 1                      |
| LOWELL ST               | 0         | 0                  | 0             | 0                 | 0                  | 1                      |
| MAIN ST                 | 0         | 0                  | 0             | 0                 | 0                  | 5                      |
| NORTH AVE               | 0         | 0                  | 0             | 0                 | 0                  | 2                      |
| SALEM ST                | 0         | 0                  | 0             | 0                 | 0                  | 3                      |
| WATER ST                | 0         | 0                  | 0             | 0                 | 0                  | 2                      |
|                         |           |                    |               |                   |                    |                        |
| Totals:                 | 0         | 0                  | 0             | 0                 | 0                  | <i>19</i>              |