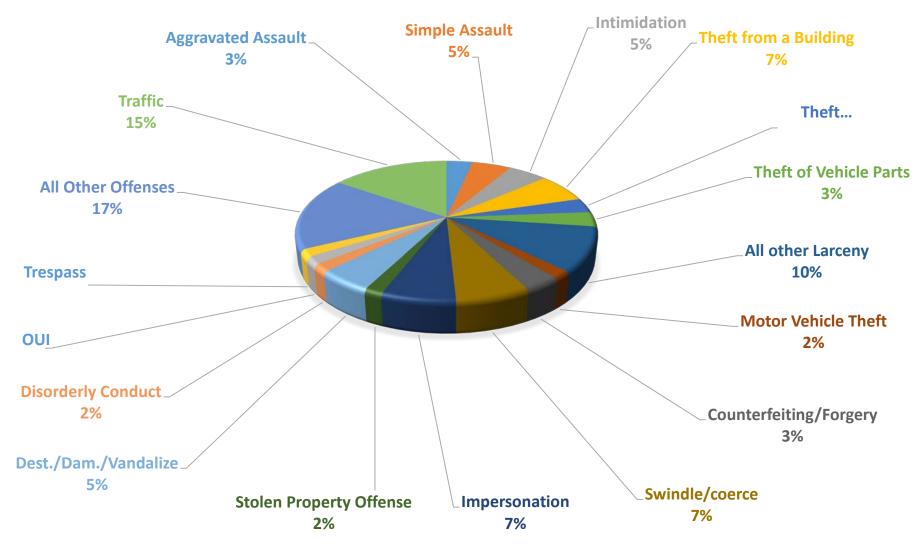

#### Incident Based Reporting (IBR):

| Aggravated Assault                 | 2  |
|------------------------------------|----|
| Simple Assault                     | 3  |
| Intimidation                       | 3  |
| Theft From Building                | 4  |
| Theft From Motor Vehicle           | 2  |
| Theft Of Motor Vehicle Parts       | 2  |
| All Other Larceny                  | 6  |
| Motor Vehicle Theft                | 1  |
| Counterfeiting / Forgery           | 2  |
| False Pretenses / Swindle / Coerce | 4  |
| Impersonation                      | 4  |
| Stolen Property Offenses           | 1  |
| Destruction / Damage / Vandalize   | 3  |
| Disorderly Conduct                 | 1  |
| Driving Under The Influence        | 1  |
| Trespass Of Real Property          | 1  |
| All Other Offenses                 | 10 |
| Traffic, Town By-Law Offenses      | 9  |
|                                    |    |