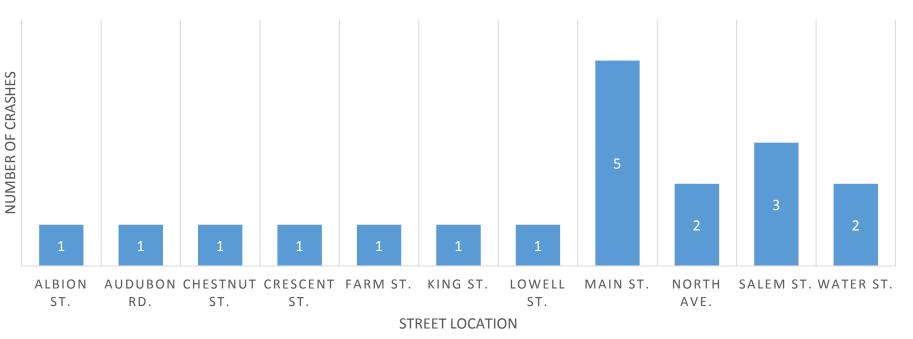

# Crash Locations:

| <u>Street/Location:</u> | Injuries: | <u>Fatalities:</u> | OUI Involved: | <u>Pedestrian</u> | <u>Bicyclists:</u> | <u># of Accidents:</u> |
|-------------------------|-----------|--------------------|---------------|-------------------|--------------------|------------------------|
|                         |           |                    |               |                   |                    |                        |
| ALBION ST               | 0         | 0                  | 0             | 0                 | 0                  | 1                      |
| AUDUBON RD              | 0         | 0                  | 0             | 0                 | 0                  | 1                      |
| CHESTNUT ST             | 0         | 0                  | 0             | 0                 | 0                  | 1                      |
| CRESCENT ST             | 0         | 0                  | 0             | 0                 | 0                  | 1                      |
| FARM ST                 | 0         | 0                  | 0             | 0                 | 0                  | 1                      |
| KING ST                 | 0         | 0                  | 0             | 0                 | 0                  | 1                      |
| LOWELL ST               | 0         | 0                  | 0             | 0                 | 0                  | 1                      |
| MAIN ST                 | 0         | 0                  | 0             | 0                 | 0                  | 5                      |
| NORTH AVE               | 0         | 0                  | 0             | 0                 | 0                  | 2                      |
| SALEM ST                | 0         | 0                  | 0             | 0                 | 0                  | 3                      |
| WATER ST                | 0         | 0                  | 0             | 0                 | 0                  | 2                      |
|                         |           |                    |               |                   |                    |                        |
| Totals:                 | 0         | 0                  | 0             | 0                 | 0                  | <i>19</i>              |