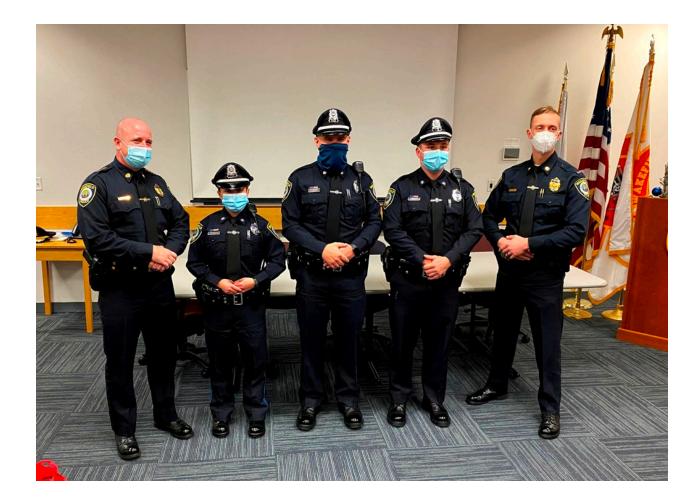

On December 11th, recruit Officers Michael Gover, Micayla Botelho, and Alexander Jancsy graduated from the Lowell Police Academy. They were sworn in on December 14<sup>th</sup> in the company of family members. All three grew up in Wakefield and have exhibited strong work ethic and high character. They will spend the next several months learning from veteran Wakefield Officers that have special training as "Field Training Officers". Our new field training officer program will bring uniformity and structure to the training of all new Officers . We have high expectations for Michael, Micayla and Alex and look forward to a bright future for each.