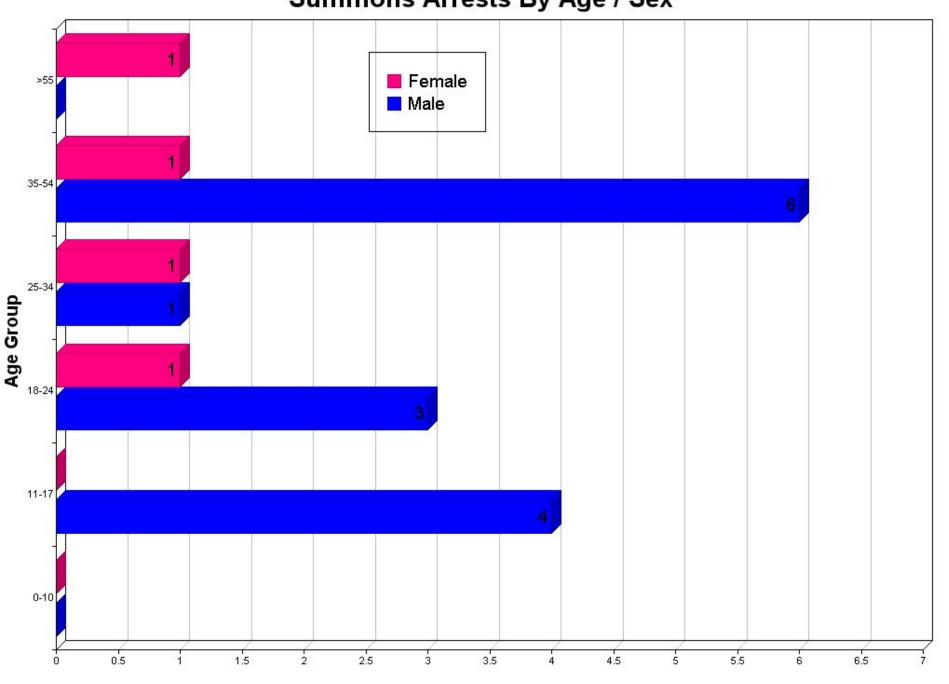

### **Summons to Court Totals**

#### Summons Arrests by Race, Sex, and Age:

|                                            | 00-10 | 11-17 | 18-24 | 25-34 | 35-54 | > 55 | TOTALS | Hispanic |
|--------------------------------------------|-------|-------|-------|-------|-------|------|--------|----------|
| Asian                                      |       |       |       |       |       |      |        |          |
| Female                                     | 0     | 0     | 0     | 0     | 0     | 0    | 0      | 0        |
| Male                                       | 0     | 0     | 0     | 0     | 0     | 0    | 0      | 0        |
| Unknown                                    | 0     | 0     | 0     | 0     | 0     | 0    | 0      | 0        |
|                                            |       |       |       |       |       |      |        |          |
| Black                                      |       | _     | _     | _     |       |      | _      | _        |
| Female                                     | 0     | 0     | 0     | 0     | 0     | 0    | 0      | 0        |
| Male                                       | 0     | 2     | 0     | 0     | 1     | 0    | 3      | 1        |
| Unknown                                    | 0     | 0     | 0     | 0     | 0     | 0    | 0      | 0        |
| American Indian/Alaskan Native             |       |       |       |       |       |      |        |          |
| Female                                     | 0     | 0     | 0     | 0     | 0     | 0    | 0      | 0        |
| Male                                       | 0     | 0     | 0     | 0     | 0     | 0    | 0      | 0        |
| Unknown                                    | 0     | 0     | 0     | 0     | 0     | 0    | 0      | 0        |
| Native Herreijan Or Other Parific Islander |       |       |       |       |       |      |        |          |
| Native Hawaiian Or Other Pacific Islander  | 0     | 0     |       | 0     |       | 0    | 0      | 0        |
| Female                                     | 0     | 0     | 0     | 0     | 0     | 0    | 0      | 0        |
| Male                                       | 0     | 0     | 0     | 0     | 0     | 0    | 0      | 0        |
| Unknown                                    | 0     | 0     | 0     | 0     | 0     | 0    | 0      | 0        |
| Unknown                                    |       |       |       |       |       |      |        |          |
| Female                                     | 0     | 0     | 0     | 0     | 0     | 0    | 0      | 0        |
| Male                                       | 0     | 0     | 0     | 0     | 0     | 0    | 0      | 0        |
| Unknown                                    | 0     | 0     | 0     | 0     | 0     | 0    | 0      | 0        |
| White                                      |       |       |       |       |       |      |        |          |
| Female                                     | 0     | 0     | 1     | 1     | 1     | 1    | 4      | 0        |
| Male                                       | 0     | 2     | 3     | 1     | 5     | 0    | 11     | 4        |
| Unknown                                    | 0     | 0     | 0     | 0     | 0     | 0    | 0      | 0        |
| CHRIOWH                                    | U     | U     | J     | U     | U     | U    | O      | U        |
| Totals:                                    | 0     | 4     | 4     | 2     | 7     | 1    | 18     | 5        |

### Summons Arrests By Age / Sex