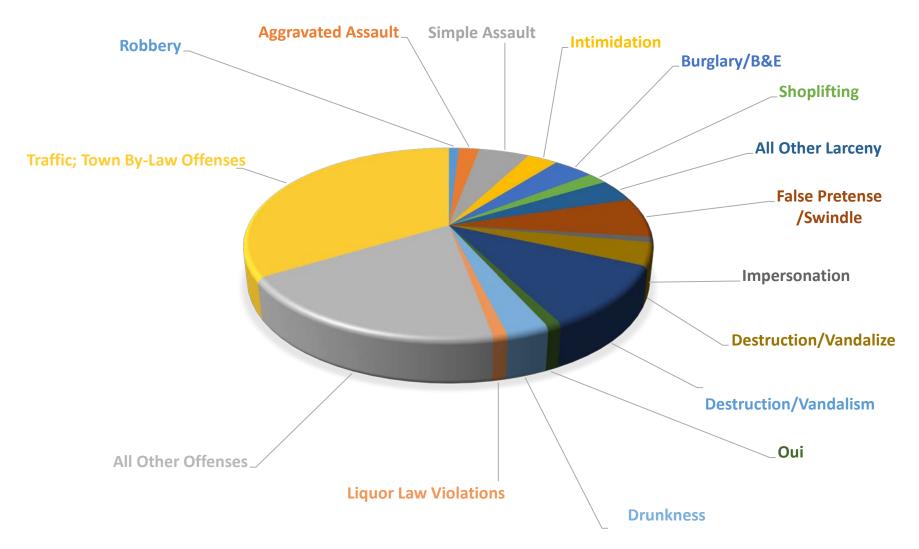

# Offenses (IBR) By Month

| Incident Based Reporting (IBR):    | <u># of Offenses</u> |
|------------------------------------|----------------------|
|                                    |                      |
| Robbery                            | 1                    |
| Aggravated Assault                 | 2                    |
| Simple Assault                     | 5                    |
| Intimidation                       | 3                    |
| Burglary / Breaking And Entering   | 4                    |
| Shoplifting                        | 2                    |
| All Other Larceny                  | 4                    |
| False Pretenses / Swindle / Coerce | 7                    |
| Impersonation                      | 1                    |
| Destruction / Damage / Vandalize   | 4                    |
| Drug / Narcotic Violations         | 11                   |
| Driving Under The Influence        | 1                    |
| Drunkenness                        | 3                    |
| Liquor Law Violations              | 1                    |
| All Other Offenses                 | 20                   |
| Traffic, Town By-Law Offenses      | 35                   |
|                                    |                      |
| Total Offenses:                    | 104                  |

# **Incident Based Reporting**

### DEC. 2019 IBR GRAPH