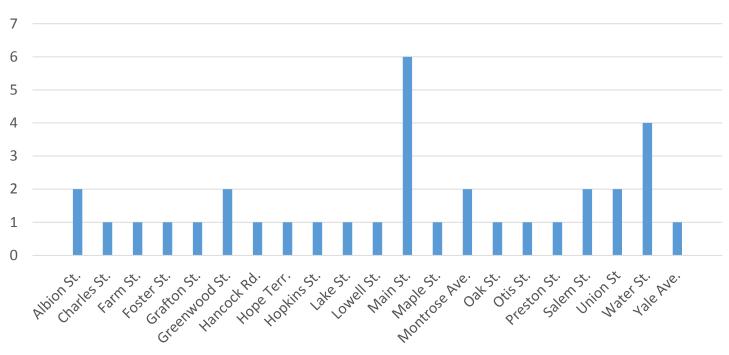

## **Crash Locations:**

| Street/Location: | <u>Injuries</u> | <u>Fatalities:</u> | OUI Involved: | <u>Pedrestrian:</u> | Bicyclists: | # of Accidents: |
|------------------|-----------------|--------------------|---------------|---------------------|-------------|-----------------|
| ALBION ST        | 0               | 0                  | 0             | 0                   | 0           | 2               |
| CHARLES ST       | 0               | 0                  | 0             | 0                   | 0           | 1               |
| FARM ST          | 1               | 0                  | 0             | 0                   | 0           | 1               |
| FOSTER ST        | 0               | 0                  | 0             | 0                   | 0           | 1               |
| GRAFTON ST       | 0               | 0                  | 0             | 0                   | 0           | 1               |
| GREENWOOD ST     | 0               | 0                  | 0             | 0                   | 0           | 2               |
| HANCOCK RD       | 0               | 0                  | 0             | 0                   | 0           | 1               |
| HOPE TER         | 0               | 0                  | 0             | 0                   | 0           | 1               |
| HOPKINS ST       | 0               | 0                  | 0             | 0                   | 0           | 1               |
| LAKE ST          | 0               | 0                  | 0             | 0                   | 0           | 1               |
| LOWELL ST        | 0               | 0                  | 0             | 0                   | 0           | 1               |
| MAIN ST          | 4               | 0                  | 0             | 0                   | 0           | 6               |
| MAPLE ST         | 0               | 0                  | 0             | 0                   | 0           | 1               |
| MONTROSE AVE     | 0               | 0                  | 0             | 0                   | 0           | 2               |
| OAK ST           | 1               | 0                  | 0             | 0                   | 0           | 1               |
| OTIS ST          | 0               | 0                  | 0             | 0                   | 0           | 1               |
| PRESTON ST       | 0               | 0                  | 0             | 0                   | 0           | 1               |
| SALEM ST         | 0               | 0                  | 0             | 0                   | 0           | 2               |
| UNION ST         | 0               | 0                  | 0             | 0                   | 0           | 2               |
| WATER ST         | 0               | 0                  | 0             | 0                   | 0           | 4               |
| YALE AVE         | 0               | 0                  | 0             | 0                   | 0           | 1               |
| Totals:          | 6               | 0                  | 0             | 0                   | 0           | 34              |

### **Crash Location Graph:**