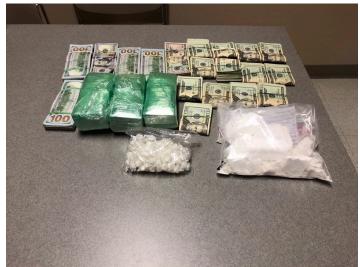

On December 19<sup>th,</sup> WPD detectives conducted an investigation into an ongoing narcotics distribution case. Following a successful warrant application and with the assistance of the regional task force they stopped the target male party in a parking lot on North Avenue. On his person, they found several hundred dollars in cash and five baggies of crack cocaine. A search warrant was also executed on his residence in Lynn, which resulted in the seizure of 494 grams of cocaine and \$198,000 in cash. The male is facing several drug distribution charges including trafficking cocaine.