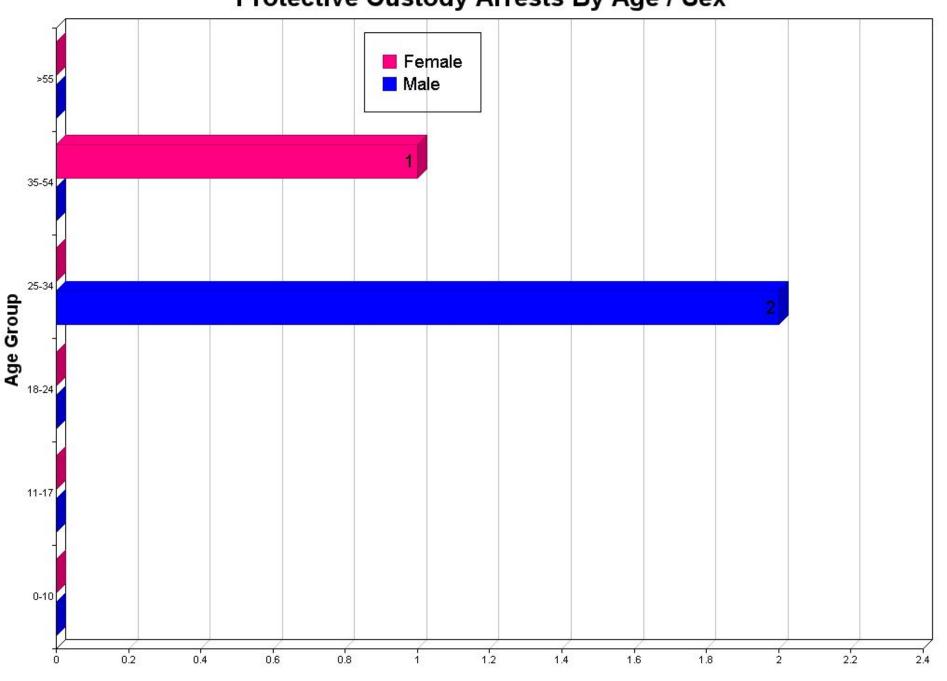

#### Protective Custody Arrests by Race, Sex, and Age:

|                                           | 00-10 | 11-17 | 18-24 | 25-34 | 35-54 | > 55 | TOTALS | Hispanic |
|-------------------------------------------|-------|-------|-------|-------|-------|------|--------|----------|
| Asian                                     |       |       |       |       |       |      |        | •        |
| Female                                    | 0     | 0     | 0     | 0     | 0     | 0    | 0      | 0        |
| Male                                      | 0     | 0     | 0     | 0     | 0     | 0    | 0      | 0        |
| Unknown                                   | 0     | 0     | 0     | 0     | 0     | 0    | 0      | 0        |
| Black                                     |       |       |       |       |       |      |        |          |
| Female                                    | 0     | 0     | 0     | 0     | 0     | 0    | 0      | 0        |
| Male                                      | 0     | 0     | 0     | 0     | 0     | 0    | 0      | 0        |
| Unknown                                   | 0     | 0     | 0     | 0     | 0     | 0    | 0      | 0        |
| American Indian/Alaskan Native            |       |       |       |       |       |      |        |          |
| Female                                    | 0     | 0     | 0     | 0     | 0     | 0    | 0      | 0        |
| Male                                      | 0     | 0     | 0     | 0     | 0     | 0    | 0      | 0        |
| Unknown                                   | 0     | 0     | 0     | 0     | 0     | 0    | 0      | 0        |
| Native Hawaiian Or Other Pacific Islander |       |       |       |       |       |      |        |          |
| Female                                    | 0     | 0     | 0     | 0     | 0     | 0    | 0      | 0        |
| Male                                      | 0     | 0     | 0     | 0     | 0     | 0    | 0      | 0        |
| Unknown                                   | 0     | 0     | 0     | 0     | 0     | 0    | 0      | 0        |
| Unknown                                   |       |       |       |       |       |      |        |          |
| Female                                    | 0     | 0     | 0     | 0     | 0     | 0    | 0      | 0        |
| Male                                      | 0     | 0     | 0     | 0     | 0     | 0    | 0      | 0        |
| Unknown                                   | 0     | 0     | 0     | 0     | 0     | 0    | 0      | 0        |
| White                                     |       |       |       |       |       |      |        |          |
| Female                                    | 0     | 0     | 0     | 0     | 1     | 0    | 1      | 0        |
| Male                                      | 0     | 0     | 0     | 2     | 0     | 0    | 2      | 0        |
| Unknown                                   | 0     | 0     | 0     | 0     | 0     | 0    | 0      | 0        |
| Totals:                                   | 0     | 0     | 0     | 2     | 1     | 0    | 3      | 0        |

### **Protective Custody Arrests By Age / Sex**