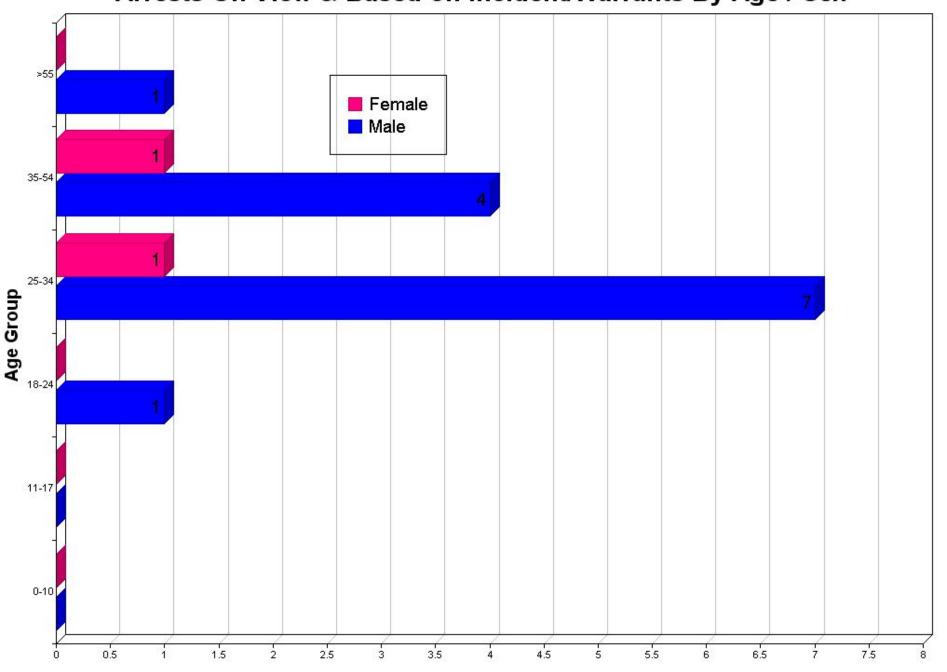

#### On View Arrests Based on Incident/Warrant by Race, Sex, and Age:

|                                           | 00-10 | 11-17 | 18-24 | 25-34 | 35-54 | > 55 | TOTALS    | Hispanic |
|-------------------------------------------|-------|-------|-------|-------|-------|------|-----------|----------|
| Asian                                     |       |       |       |       |       |      |           |          |
| Female                                    | 0     | 0     | 0     | 0     | 0     | 0    | 0         | 0        |
| Male                                      | 0     | 0     | 0     | 0     | 0     | 0    | 0         | 0        |
| Unknown                                   | 0     | 0     | 0     | 0     | 0     | 0    | 0         | 0        |
| Black                                     |       |       |       |       |       |      |           |          |
| Female                                    | 0     | 0     | 0     | 0     | 0     | 0    | 0         | 0        |
| Male                                      | 0     | 0     | 0     | 0     | 0     | 0    | 0         | 0        |
| Unknown                                   | 0     | 0     | 0     | 0     | 0     | 0    | 0         | 0        |
| Olikilowii                                | U     | U     | U     | U     | U     | U    | U         | U        |
| American Indian/Alaskan Native            |       |       |       |       |       |      |           |          |
| Female                                    | 0     | 0     | 0     | 0     | 0     | 0    | 0         | 0        |
| Male                                      | 0     | 0     | 0     | 0     | 0     | 0    | 0         | 0        |
| Unknown                                   | 0     | 0     | 0     | 0     | 0     | 0    | 0         | 0        |
|                                           |       |       |       |       |       |      |           |          |
| Native Hawaiian Or Other Pacific Islander |       |       |       |       |       |      |           |          |
| Female                                    | 0     | 0     | 0     | 0     | 0     | 0    | 0         | 0        |
| Male                                      | 0     | 0     | 0     | 0     | 0     | 0    | 0         | 0        |
| Unknown                                   | 0     | 0     | 0     | 0     | 0     | 0    | 0         | 0        |
| Unknown                                   |       |       |       |       |       |      |           |          |
| Female                                    | 0     | 0     | 0     | 0     | 0     | 0    | 0         | 0        |
| Male                                      | 0     | 0     | 0     | 0     | 0     | 0    | 0         | 0        |
| Unknown                                   | 0     | 0     | 0     | 0     | 0     | 0    | 0         | 0        |
| Onarown                                   | · ·   | Ü     | Ü     | Ü     | Ü     | Ü    | Ü         | Ü        |
| White                                     |       |       |       |       |       |      |           |          |
| Female                                    | 0     | 0     | 0     | 1     | 1     | 0    | 2         | 0        |
| Male                                      | 0     | 0     | 1     | 7     | 4     | 1    | 13        | 2        |
| Unknown                                   | 0     | 0     | 0     | 0     | 0     | 0    | 0         | 0        |
|                                           |       |       |       | _     |       |      |           |          |
| Totals:                                   | 0     | 0     | 1     | 8     | 5     | 1    | <i>15</i> | 2        |

### Arrests On View & Based on Incident/Warrants By Age / Sex