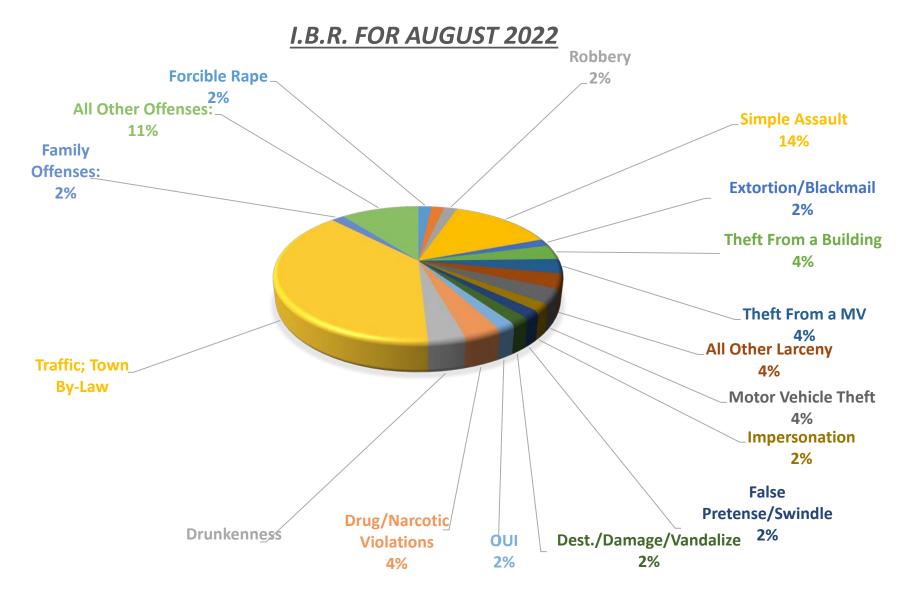

# Offenses (IBR) By Month

#### Incident Based Reporting for August '22 # of Incidents:

| Forcible Rape                      | 1  |
|------------------------------------|----|
| Robbery                            | 1  |
| Simple Assault                     | 8  |
| Extortion / Blackmail              | 1  |
| Burglary / Breaking And Entering   | 1  |
| Theft From Building                | 2  |
| Theft From Motor Vehicle           | 2  |
| All Other Larceny                  | 2  |
| Motor Vehicle Theft                | 2  |
| False Pretenses / Swindle / Coerce | 1  |
| Impersonation                      | 1  |
| Destruction / Damage / Vandalize   | 1  |
| Drug / Narcotic Violations         | 2  |
| Driving Under The Influence        | 1  |
| Drunkenness                        | 2  |
| Family Offenses, Nonviolent        | 1  |
| All Other Offenses                 | 7  |
| Traffic, Town By-Law Offenses      | 22 |
|                                    |    |