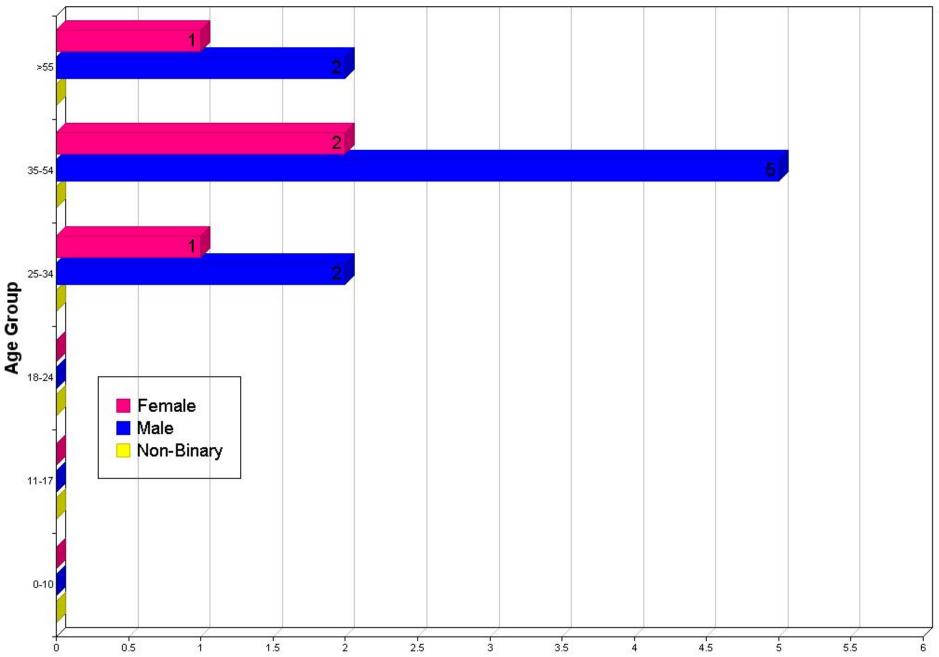

#### Summons Arrests by Race, Sex, and Age:

|                                           | 00-10 | 11-17 | 18-24 | 25-34 | 35-54 | > 55 | TOTALS    | Hispanic |
|-------------------------------------------|-------|-------|-------|-------|-------|------|-----------|----------|
| Asian                                     |       |       |       |       |       |      |           |          |
| Female                                    | 0     | 0     | 0     | 0     | 0     | 0    | 0         | 0        |
| Male                                      | 0     | 0     | 0     | 0     | 0     | 0    | 0         | 0        |
| Unknown                                   | 0     | 0     | 0     | 0     | 0     | 0    | 0         | 0        |
| Black                                     |       |       |       |       |       |      |           |          |
| Female                                    | 0     | 0     | 0     | 0     | 0     | 0    | 0         | 0        |
| Male                                      | 0     | 0     | 0     | 2     | 3     | 0    | 5         | 1        |
| Unknown                                   | 0     | 0     | 0     | 0     | 0     | 0    | 0         | 0        |
| American Indian/Alaskan Native            |       |       |       |       |       |      |           |          |
| Female                                    | 0     | 0     | 0     | 0     | 0     | 0    | 0         | 0        |
| Male                                      | 0     | 0     | 0     | 0     | 0     | 0    | 0         | 0        |
| Unknown                                   | 0     | 0     | 0     | 0     | 0     | 0    | 0         | 0        |
| Native Hawaiian Or Other Pacific Islander |       |       |       |       |       |      |           |          |
| Female                                    | 0     | 0     | 0     | 0     | 0     | 0    | 0         | 0        |
| Male                                      | 0     | 0     | 0     | 0     | 0     | 0    | 0         | 0        |
| Unknown                                   | 0     | 0     | 0     | 0     | 0     | 0    | 0         | 0        |
| Unknown                                   |       |       |       |       |       |      |           |          |
| Female                                    | 0     | 0     | 0     | 0     | 0     | 0    | 0         | 0        |
| Male                                      | 0     | 0     | 0     | 0     | 0     | 0    | 0         | 0        |
| Unknown                                   | 0     | 0     | 0     | 0     | 0     | 0    | 0         | 0        |
| White                                     |       |       |       |       |       |      |           |          |
| Female                                    | 0     | 0     | 0     | 1     | 2     | 1    | 4         | 0        |
| Male                                      | 0     | 0     | 0     | 0     | 2     | 2    | 4         | 1        |
| Unknown                                   | 0     | 0     | 0     | 0     | 0     | 0    | 0         | 0        |
| Totals:                                   | 0     | 0     | 0     | 3     | 7     | 3    | <u>13</u> | 2        |

#### Summons Arrests By Age / Sex