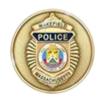

### Crash Locations:

| <u>Street/Location:</u> | <u>Injuries:</u> | <u>Fatalities:</u> | <u>OUI Invld.</u> | <u>Pedestrian:</u> | <u>Bicyclists:</u> | <u># of Crashes:</u> |
|-------------------------|------------------|--------------------|-------------------|--------------------|--------------------|----------------------|
|                         | 0                | 0                  | 0                 | 0                  | 0                  | 1                    |
| BENNETT ST              | 0                | 0                  | 0                 | 0                  | 0                  | 1                    |
| CHESTNUT ST             | 0                | 0                  | 0                 | 0                  | 0                  | 1                    |
| CRESCENT ST             | 0                | 0                  | 0                 | 0                  | 0                  | 1                    |
| CUTTER ST               | 1                | 0                  | 0                 | 0                  | 0                  | 1                    |
| FARM ST                 | 1                | 0                  | 0                 | 0                  | 0                  | 1                    |
| HILLCREST RD            | 0                | 0                  | 0                 | 0                  | 0                  | 1                    |
| LAKE ST                 | 0                | 0                  | 0                 | 0                  | 0                  | 1                    |
| MAIN ST                 | 2                | 0                  | 1                 | 0                  | 0                  | 5                    |
| NORTH AVE               | 1                | 0                  | 0                 | 0                  | 0                  | 3                    |
| PITMAN AVE              | 0                | 0                  | 0                 | 0                  | 0                  | 1                    |
| PLEASANT ST             | 0                | 0                  | 0                 | 0                  | 0                  | 1                    |
| RICHARDSON AVE          | 0                | 0                  | 0                 | 0                  | 0                  | 1                    |
| SALEM ST                | 2                | 0                  | 0                 | 0                  | 1                  | 3                    |
| VERNON ST               | 0                | 0                  | 0                 | 0                  | 0                  | 1                    |
| WATER ST                | 1                | 0                  | 0                 | 0                  | 0                  | 2                    |
|                         |                  |                    |                   |                    |                    |                      |
| Totals:                 | 8                | 0                  | 1                 | 0                  | 1                  | 24                   |

#### **CRASH LOCATIONS**

Number of Crashes

STREET LOCATION

# **CRASH LOCATION MAP:**