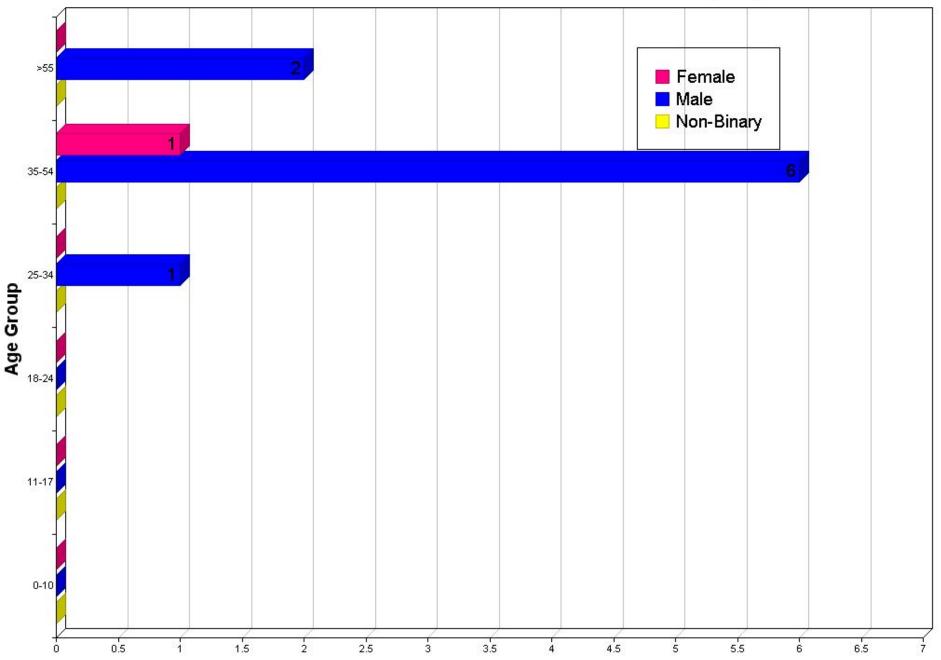

#### On View Arrests Based on Incident/Warrant by Race, Sex, and Age:

|                                           | 00-10 | 11-17 | 18-24 | 25-34 | 35-54 | > 55 | TOTALS | Hispanic |
|-------------------------------------------|-------|-------|-------|-------|-------|------|--------|----------|
| Asian                                     |       |       |       |       |       |      |        |          |
| Female                                    | 0     | 0     | 0     | 0     | 0     | 0    | 0      | 0        |
| Male                                      | 0     | 0     | 0     | 0     | 0     | 0    | 0      | 0        |
| Unknown                                   | 0     | 0     | 0     | 0     | 0     | 0    | 0      | 0        |
| Black                                     |       |       |       |       |       |      |        |          |
| Female                                    | 0     | 0     | 0     | 0     | 0     | 0    | 0      | 0        |
| Male                                      | 0     | 0     | 0     | 0     | 1     | 0    | 1      | 0        |
| Unknown                                   | 0     | 0     | 0     | 0     | 0     | 0    | 0      | 0        |
| American Indian/Alaskan Native            |       |       |       |       |       |      |        |          |
| Female                                    | 0     | 0     | 0     | 0     | 0     | 0    | 0      | 0        |
| Male                                      | 0     | 0     | 0     | 0     | 0     | 0    | 0      | 0        |
| Unknown                                   | 0     | 0     | 0     | 0     | 0     | 0    | 0      | 0        |
| Native Hawaiian Or Other Pacific Islander |       |       |       |       |       |      |        |          |
| Female                                    | 0     | 0     | 0     | 0     | 0     | 0    | 0      | 0        |
| Male                                      | 0     | 0     | 0     | 0     | 0     | 0    | 0      | 0        |
| Unknown                                   | 0     | 0     | 0     | 0     | 0     | 0    | 0      | 0        |
| Unknown                                   |       |       |       |       |       |      |        |          |
| Female                                    | 0     | 0     | 0     | 0     | 0     | 0    | 0      | 0        |
| Male                                      | 0     | 0     | 0     | 0     | 0     | 0    | 0      | 0        |
| Unknown                                   | 0     | 0     | 0     | 0     | 0     | 0    | 0      | 0        |
| White                                     |       |       |       |       |       |      |        |          |
| Female                                    | 0     | 0     | 0     | 0     | 1     | 0    | 1      | 0        |
| Male                                      | 0     | 0     | 0     | 1     | 5     | 2    | 8      | 0        |
| Unknown                                   | 0     | 0     | 0     | 0     | 0     | 0    | 0      | 0        |
| Totals:                                   | 0     | 0     | 0     | 1     | 7     | 2    | 10     | 0        |

#### Arrests On View & Based on Incident/Warrants By Age / Sex