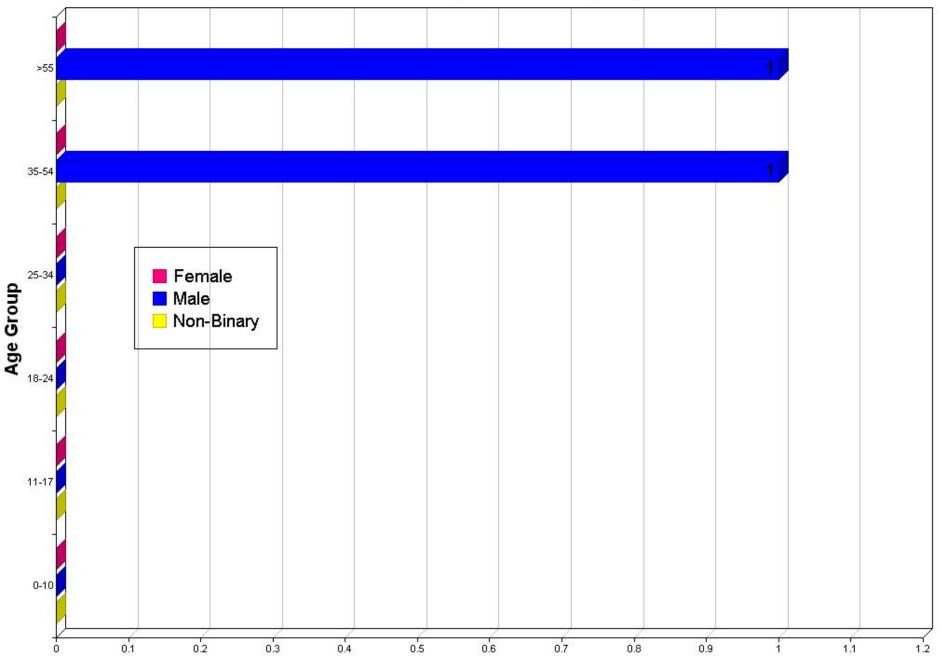

#### On View Arrests Based on Incident/Warrant by Race, Sex, and Age:

|                                           | 00-10 | 11-17 | 18-24 | 25-34 | 35-54 | > 55 | TOTALS | Hispanic |
|-------------------------------------------|-------|-------|-------|-------|-------|------|--------|----------|
| Asian                                     |       |       |       |       |       |      |        |          |
| Female                                    | 0     | 0     | 0     | 0     | 0     | 0    | 0      | 0        |
| Male                                      | 0     | 0     | 0     | 0     | 0     | 0    | 0      | 0        |
| Unknown                                   | 0     | 0     | 0     | 0     | 0     | 0    | 0      | 0        |
| Black                                     |       |       |       |       |       |      |        |          |
| Female                                    | 0     | 0     | 0     | 0     | 0     | 0    | 0      | 0        |
| Male                                      | 0     | 0     | 0     | 0     | 1     | 0    | 1      | 0        |
| Unknown                                   | 0     | 0     | 0     | 0     | 0     | 0    | 0      | 0        |
| American Indian/Alaskan Native            |       |       |       |       |       |      |        |          |
| Female                                    | 0     | 0     | 0     | 0     | 0     | 0    | 0      | 0        |
| Male                                      | 0     | 0     | 0     | 0     | 0     | 0    | 0      | 0        |
| Unknown                                   | 0     | 0     | 0     | 0     | 0     | 0    | 0      | 0        |
| Native Hawaiian Or Other Pacific Islander |       |       |       |       |       |      |        |          |
| Female                                    | 0     | 0     | 0     | 0     | 0     | 0    | 0      | 0        |
| Male                                      | 0     | 0     | 0     | 0     | 0     | 0    | 0      | 0        |
| Unknown                                   | 0     | 0     | 0     | 0     | 0     | 0    | 0      | 0        |
| Unknown                                   |       |       |       |       |       |      |        |          |
| Female                                    | 0     | 0     | 0     | 0     | 0     | 0    | 0      | 0        |
| Male                                      | 0     | 0     | 0     | 0     | 0     | 0    | 0      | 0        |
| Unknown                                   | 0     | 0     | 0     | 0     | 0     | 0    | 0      | 0        |
| White                                     |       |       |       |       |       |      |        |          |
| Female                                    | 0     | 0     | 0     | 0     | 1     | 0    | 1      | 0        |
| Male                                      | 0     | 0     | 0     | 1     | 5     | 2    | 8      | 0        |
| Unknown                                   | 0     | 0     | 0     | 0     | 0     | 0    | 0      | 0        |
| Totals:                                   | 0     | 0     | 0     | 1     | 7     | 2    | 10     | 0        |