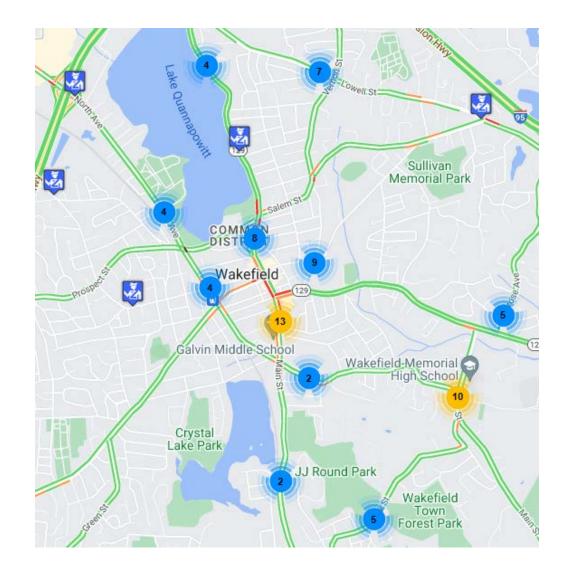

### Crash Locations:

| <u>Street/Location:</u> | <u>Injuries:</u> | <u>Fatalities:</u> | <u>OUI Invld.</u> | <u>Pedestrian:</u> | <u>Bicyclists:</u> | <u># of Crashes:</u> |
|-------------------------|------------------|--------------------|-------------------|--------------------|--------------------|----------------------|
|                         | 0                | 0                  | 0                 | 0                  | 0                  | 1                    |
| BENNETT ST              | 0                | 0                  | 0                 | 0                  | 0                  | 1                    |
| CHESTNUT ST             | 0                | 0                  | 0                 | 0                  | 0                  | 1                    |
| CRESCENT ST             | 0                | 0                  | 0                 | 0                  | 0                  | 1                    |
| CUTTER ST               | 1                | 0                  | 0                 | 0                  | 0                  | 1                    |
| FARM ST                 | 1                | 0                  | 0                 | 0                  | 0                  | 1                    |
| HILLCREST RD            | 0                | 0                  | 0                 | 0                  | 0                  | 1                    |
| LAKE ST                 | 0                | 0                  | 0                 | 0                  | 0                  | 1                    |
| MAIN ST                 | 2                | 0                  | 1                 | 0                  | 0                  | 5                    |
| NORTH AVE               | 1                | 0                  | 0                 | 0                  | 0                  | 3                    |
| PITMAN AVE              | 0                | 0                  | 0                 | 0                  | 0                  | 1                    |
| PLEASANT ST             | 0                | 0                  | 0                 | 0                  | 0                  | 1                    |
| RICHARDSON AVE          | 0                | 0                  | 0                 | 0                  | 0                  | 1                    |
| SALEM ST                | 2                | 0                  | 0                 | 0                  | 1                  | 3                    |
| VERNON ST               | 0                | 0                  | 0                 | 0                  | 0                  | 1                    |
| WATER ST                | 1                | 0                  | 0                 | 0                  | 0                  | 2                    |
|                         |                  |                    |                   |                    |                    |                      |
| Totals:                 | 8                | 0                  | 1                 | 0                  | 1                  | 24                   |

#### **CRASH LOCATIONS**

Number of Crashes

STREET LOCATION

# **CRASH LOCATION MAP:**