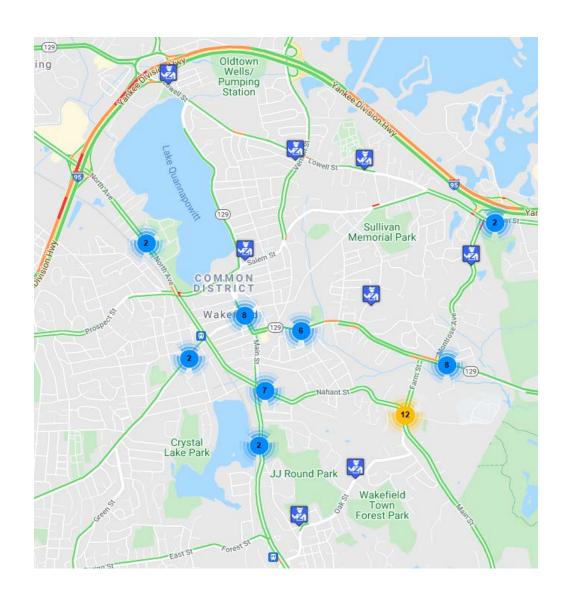

|
|                               |       |    |       |
|                               |       |    |       |
|                               |       |    |       |
| Speed Not Measured-           |       | 34 | 59.6% |
| Accident Occurred-            |       | 1  | 1.8%  |
| Citation Issued to OWNER-     |       | 0  | 0.00% |
| Road Divided-                 |       | 0  | 0.00% |
| CDL Licenses-                 |       | 0  | 0.00% |
| Commercial Vehicle-           |       | 0  | 0.00% |
| Hazardous Materials Involved- |       | 0  | 0.00% |
|                               |       |    |       |
| Average speed (charged)       | 45MPH |    |       |
| Average speed limit           | 28MPH |    |       |
| Average MPH over speed limit  | 17MPH |    |       |



## **Citation Map:**