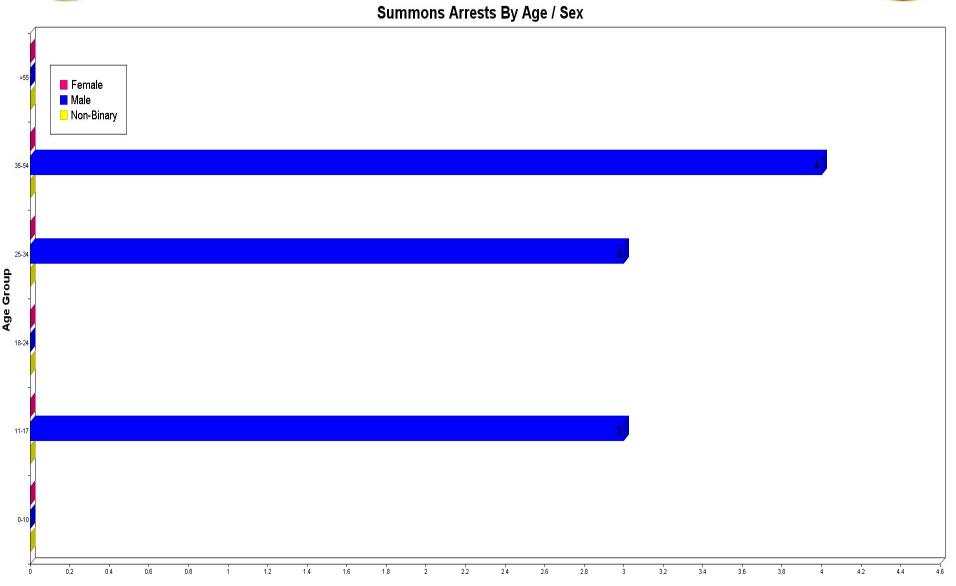

#### Summons Arrests by Race, Sex, and Age:

|                                           | 00-10 | 11-17 | 18-24 | 25-34 | 35-54 | > 55 | TOTALS | Hispanic |
|-------------------------------------------|-------|-------|-------|-------|-------|------|--------|----------|
| Asian                                     |       |       |       |       |       |      |        | -        |
| Female                                    | 0     | 0     | 0     | 0     | 0     | 0    | 0      | 0        |
| Male                                      | 0     | 0     | 0     | 1     | 1     | 0    | 2      | 0        |
| Unknown                                   | 0     | 0     | 0     | 0     | 0     | 0    | 0      | 0        |
|                                           |       |       |       |       |       |      |        |          |
| Black                                     |       |       |       |       |       |      |        |          |
| Female                                    | 0     | 0     | 0     | 0     | 0     | 0    | 0      | 0        |
| Male                                      | 0     | 0     | 0     | 0     | 1     | 0    | 1      | 0        |
| Unknown                                   | 0     | 0     | 0     | 0     | 0     | 0    | 0      | 0        |
| American Indian/Alaskan Native            |       |       |       |       |       |      |        |          |
| Female                                    | 0     | 0     | 0     | 0     | 0     | 0    | 0      | 0        |
| Male                                      | 0     | 0     | 0     | 0     | 0     | 0    | 0      | 0        |
| Unknown                                   | 0     | 0     | 0     | 0     | 0     | 0    | 0      | 0        |
|                                           |       |       |       |       |       |      |        |          |
| Native Hawaiian Or Other Pacific Islander |       |       |       |       |       |      |        |          |
| Female                                    | 0     | 0     | 0     | 0     | 0     | 0    | 0      | 0        |
| Male                                      | 0     | 0     | 0     | 0     | 0     | 0    | 0      | 0        |
| Unknown                                   | 0     | 0     | 0     | 0     | 0     | 0    | 0      | 0        |
| Unknown                                   |       |       |       |       |       |      |        |          |
| Female                                    | 0     | 0     | 0     | 0     | 0     | 0    | 0      | 0        |
| Male                                      | 0     | 0     | 0     | 0     | 0     | 0    | 0      | 0        |
| Unknown                                   | 0     | 0     | 0     | 0     | 0     | 0    | 0      | 0        |
|                                           |       |       |       |       |       |      |        |          |
| White                                     |       |       |       |       |       |      |        |          |
| Female                                    | 0     | 0     | 0     | 0     | 0     | 0    | 0      | 0        |
| Male                                      | 0     | 3     | 0     | 2     | 2     | 0    | 7      | 4        |
| Unknown                                   | 0     | 0     | 0     | 0     | 0     | 0    | 0      | 0        |
| Totals:                                   | 0     | 3     | 0     | 3     | 4     | 0    | 10     | 4        |