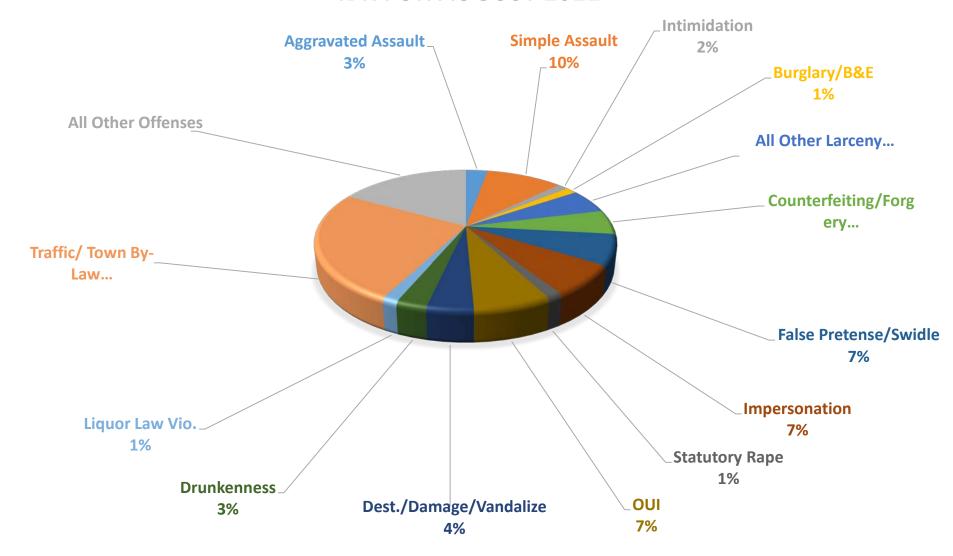

## Offenses (IBR) By Month

| Incident Based Reporting :          | # of Incidents: |
|-------------------------------------|-----------------|
| Aggravated Assault                  | 2               |
| Simple Assault                      | 7               |
| Intimidation                        | 1               |
| Burglary / Breaking And Entering    | 1               |
| All Other Larceny                   | 4               |
| Counterfeiting / Forgery            | 4               |
| False Pretenses / Swindle / Coerce  | 5               |
| Credit Card / Automatic Teller      | 1               |
| Impersonation                       | 5               |
| Destruction / Damage / Vandalize    | 3               |
| Drug / Narcotic Violations          | 2               |
| Statutory Rape                      | 1               |
| Driving Under The Influence         | 5               |
| Drunkenness                         | 2               |
| Liquor Law Violations               | 1               |
| All Other Offenses                  | 12              |
| Traffic, Town By-Law Offenses       | 18              |
|                                     |                 |
| Total Number of Incidents Reported: | 74              |