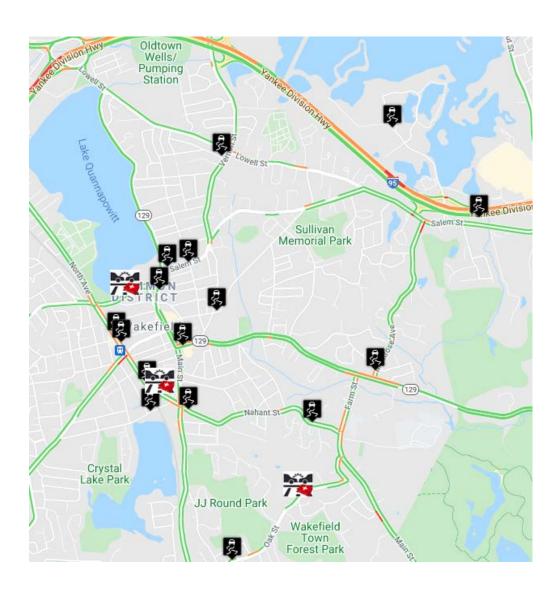

0                  | 0                  | 4               |
| OAK ST           | 1         | 0                  | 0                 | 1                  | 0                  | 2               |
| SALEM ST         | 0         | 0                  | 1                 | 0                  | 0                  | 3               |
| WATER ST         | 0         | 0                  | 0                 | 0                  | 0                  | 1               |
|                  |           |                    |                   |                    |                    |                 |
| Totals:          | 3         | 0                  | 1                 | 2                  | 0                  | 20              |



### **CRASH LOCATION GRAPH:**







## **CRASH LOCATION MAP:**







## **Motor Vehicle Violations:**



| <u>State Law:</u> | <u>Fine Total:</u> | <u>Civil:</u> | Warnings: | Arrests: | Criminal App.: | <u>Totals:</u> |
|-------------------|--------------------|---------------|-----------|----------|----------------|----------------|
| 00 / 44           | <i>*</i>           | 0             | 4         | 0        | 0              | 4              |
| 89 / 11           | \$ -               | 0             | 1         | 0        | 0              | 1              |
| 89 / 4            | \$ 105.00          | 1             | U         | 0        | U              | 1              |
| 89 / 4A           | \$ 105.00          | 1             | 1         | 0        | 0              | 2              |
| 89 / 4B           | \$ -               | 0             | 0