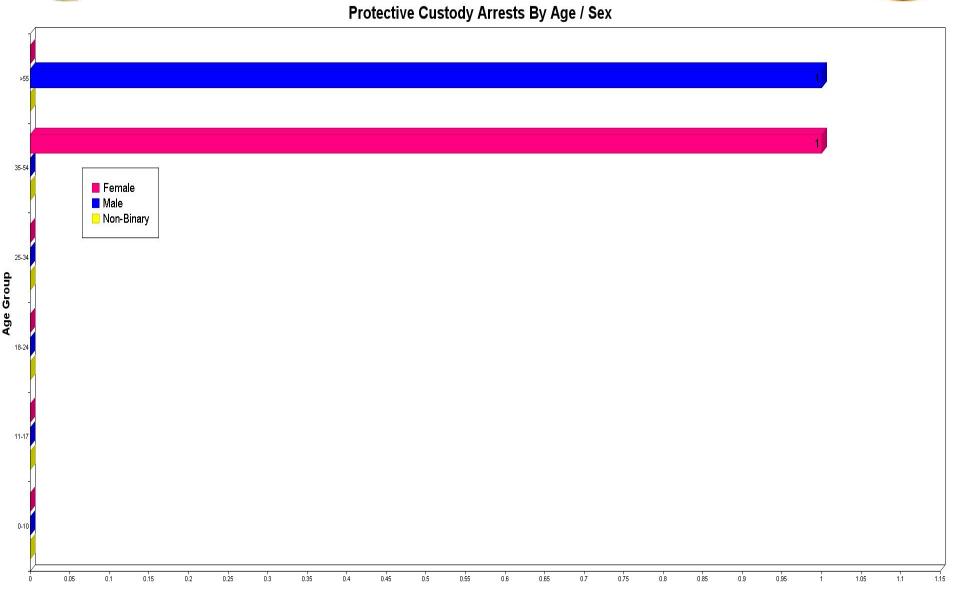

#### Protective Custody Arrests by Race, Sex, and Age:

|                                           | 00-10 | 11-17 | 18-24 | 25-34 | 35-54 | > 55 | TOTALS | Hispanic |
|-------------------------------------------|-------|-------|-------|-------|-------|------|--------|----------|
| Asian                                     |       |       |       |       |       |      |        | •        |
| Female                                    | 0     | 0     | 0     | 0     | 0     | 0    | 0      | 0        |
| Male                                      | 0     | 0     | 0     | 0     | 0     | 0    | 0      | 0        |
| Unknown                                   | 0     | 0     | 0     | 0     | 0     | 0    | 0      | 0        |
| Black                                     |       |       |       |       |       |      |        |          |
| Female                                    | 0     | 0     | 0     | 0     | 0     | 0    | 0      | 0        |
| Male                                      | 0     | 0     | 0     | 0     | 0     | 0    | 0      | 0        |
| Unknown                                   | 0     | 0     | 0     | 0     | 0     | 0    | 0      | 0        |
| American Indian/Alaskan Native            |       |       |       |       |       |      |        |          |
| Female                                    | 0     | 0     | 0     | 0     | 0     | 0    | 0      | 0        |
| Male                                      | 0     | 0     | 0     | 0     | 0     | 0    | 0      | 0        |
| Unknown                                   | 0     | 0     | 0     | 0     | 0     | 0    | 0      | 0        |
| Native Hawaiian Or Other Pacific Islander |       |       |       |       |       |      |        |          |
| Female                                    | 0     | 0     | 0     | 0     | 0     | 0    | 0      | 0        |
| Male                                      | 0     | 0     | 0     | 0     | 0     | 0    | 0      | 0        |
| Unknown                                   | 0     | 0     | 0     | 0     | 0     | 0    | 0      | 0        |
| Unknown                                   |       |       |       |       |       |      |        |          |
| Female                                    | 0     | 0     | 0     | 0     | 0     | 0    | 0      | 0        |
| Male                                      | 0     | 0     | 0     | 0     | 0     | 0    | 0      | 0        |
| Unknown                                   | 0     | 0     | 0     | 0     | 0     | 0    | 0      | 0        |
| White                                     |       |       |       |       |       |      |        |          |
| Female                                    | 0     | 0     | 0     | 0     | 1     | 0    | 1      | 0        |
| Male                                      | 0     | 0     | 0     | 0     | 0     | 1    | 1      | 0        |
| Unknown                                   | 0     | 0     | 0     | 0     | 0     | 0    | 0      | 0        |
| Totals:                                   | 0     | 0     | 0     | 0     | 1     | 1    | 2      | 0        |