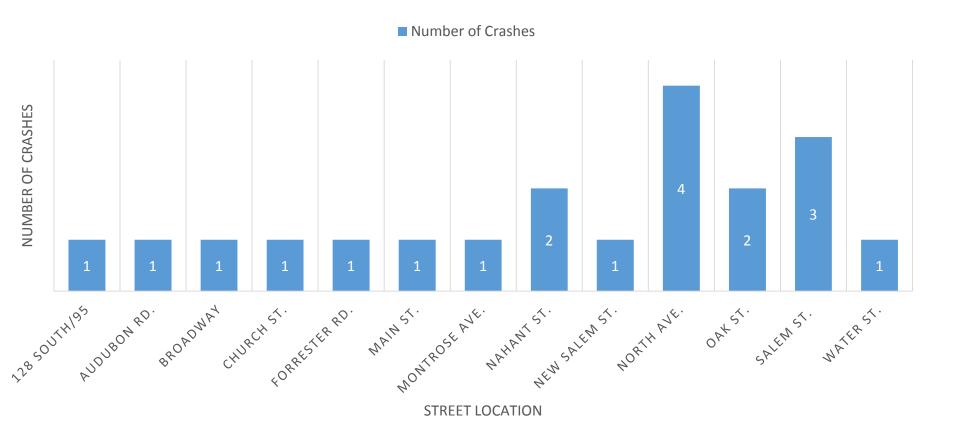

## **Crash Locations:**

| Street/Location: | Injuries: | <u>Fatalities:</u> | <u>OUI Invld:</u> | <u>Pedestrian:</u> | <u>Bicyclists:</u> | # of Accidents: |
|------------------|-----------|--------------------|-------------------|--------------------|--------------------|-----------------|
|                  |           |                    |                   |                    |                    |                 |
| 128 SOUTH HWY    | 0         | 0                  | 0                 | 0                  | 0                  | 1               |
| AUDUBON RD       | 0         | 0                  | 0                 | 0                  | 0                  | 1               |
| BROADWAY         | 0         | 0                  | 0                 | 0                  | 0                  | 1               |
| CHURCH ST        | 1         | 0                  | 0                 | 1                  | 0                  | 1               |
| FORRESTER RD     | 0         | 0                  | 0                 | 0                  | 0                  | 1               |
| MAIN ST          | 0         | 0                  | 0                 | 0                  | 0                  | 1               |
| MONTROSE AVE     | 0         | 0                  | 0                 | 0                  | 0                  | 1               |
| NAHANT ST        | 0         | 0                  | 0                 | 0                  | 0                  | 2               |
| NEW SALEM ST     | 0         | 0                  | 0                 | 0                  | 0                  | 1               |
| NORTH AVE        | 1         | 0                  | 0                 | 0                  | 0                  | 4               |
| OAK ST           | 1         | 0                  | 0                 | 1                  | 0                  | 2               |
| SALEM ST         | 0         | 0                  | 1                 | 0                  | 0                  | 3               |
| WATER ST         | 0         | 0                  | 0                 | 0                  | 0                  | 1               |
|                  |           |                    |                   |                    |                    |                 |
| Totals:          | 3         | 0                  | 1                 | 2                  | 0                  | 20              |

### **CRASH LOCATION GRAPH:**