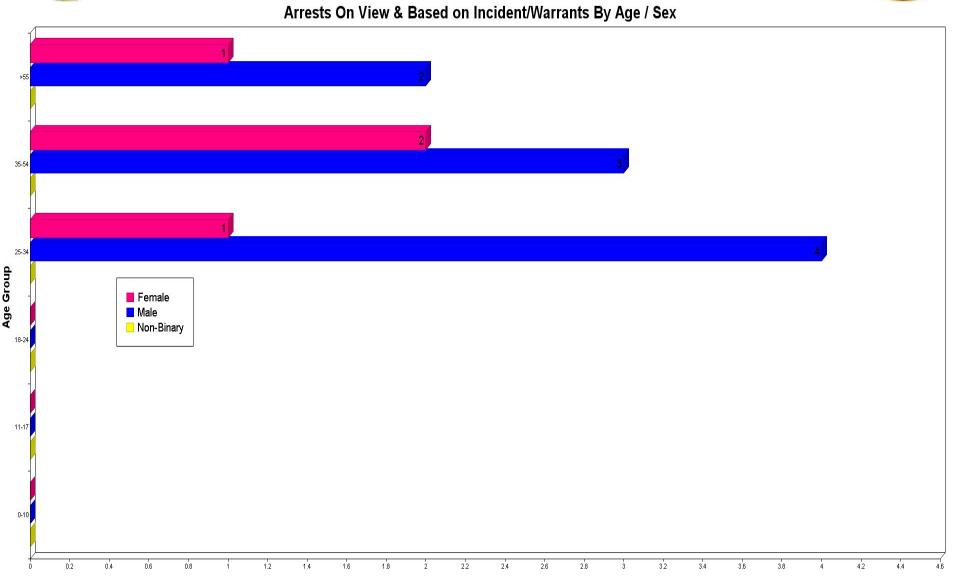

#### On View Arrests Based on Incident/Warrant by Race, Sex, and Age:

|                                           | 00-10 | 11-17 | 18-24 | 25-34 | 35-54 | > 55 | TOTALS    | Hispanic |
|-------------------------------------------|-------|-------|-------|-------|-------|------|-----------|----------|
| Asian                                     |       |       |       |       |       |      |           |          |
| Female                                    | 0     | 0     | 0     | 0     | 0     | 0    | 0         | 0        |
| Male                                      | 0     | 0     | 0     | 0     | 0     | 0    | 0         | 0        |
| Unknown                                   | 0     | 0     | 0     | 0     | 0     | 0    | 0         | 0        |
| Black                                     |       |       |       |       |       |      |           |          |
| Female                                    | 0     | 0     | 0     | 0     | 0     | 0    | 0         | 0        |
| Male                                      | 0     | 0     | 0     | 0     | 0     | 0    | 0         | 0        |
| Unknown                                   | 0     | 0     | 0     | 0     | 0     | 0    | 0         | 0        |
| Olikilowii                                | U     | U     | U     | U     | U     | U    | U         | U        |
| American Indian/Alaskan Native            |       |       |       |       |       |      |           |          |
| Female                                    | 0     | 0     | 0     | 0     | 0     | 0    | 0         | 0        |
| Male                                      | 0     | 0     | 0     | 0     | 0     | 0    | 0         | 0        |
| Unknown                                   | 0     | 0     | 0     | 0     | 0     | 0    | 0         | 0        |
|                                           |       |       |       |       |       |      |           |          |
| Native Hawaiian Or Other Pacific Islander |       |       |       |       |       |      |           |          |
| Female                                    | 0     | 0     | 0     | 0     | 0     | 0    | 0         | 0        |
| Male                                      | 0     | 0     | 0     | 0     | 0     | 0    | 0         | 0        |
| Unknown                                   | 0     | 0     | 0     | 0     | 0     | 0    | 0         | 0        |
| Unknown                                   |       |       |       |       |       |      |           |          |
| Female                                    | 0     | 0     | 0     | 0     | 0     | 0    | 0         | 0        |
| Male                                      | 0     | 0     | 0     | 0     | 0     | 0    | 0         | 0        |
| Unknown                                   | 0     | 0     | 0     | 0     | 0     | 0    | 0         | 0        |
|                                           | Ü     | Ü     | Ü     | Ü     | Ü     | Ü    | Ŭ         | · ·      |
| White                                     |       |       |       |       |       |      |           |          |
| Female                                    | 0     | 0     | 0     | 1     | 2     | 1    | 4         | 0        |
| Male                                      | 0     | 0     | 0     | 4     | 3     | 2    | 9         | 1        |
| Unknown                                   | 0     | 0     | 0     | 0     | 0     | 0    | 0         | 0        |
|                                           |       |       |       | _     | _     |      |           |          |
| Totals:                                   | 0     | 0     | 0     | 5     | 5     | 3    | <i>13</i> | 0        |