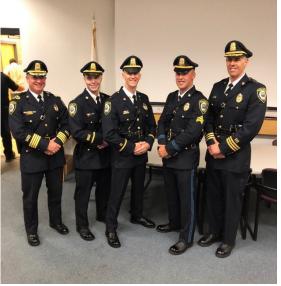

We would like to congratulate Matthew Powers who was promoted to the rank of Sergeant on August 6<sup>th</sup> as well as Joseph Anderson who was promoted to the rank of Lieutenant. Both are hard-working and high character individuals and we are fortunate to have them moving into new roles within our command staff.