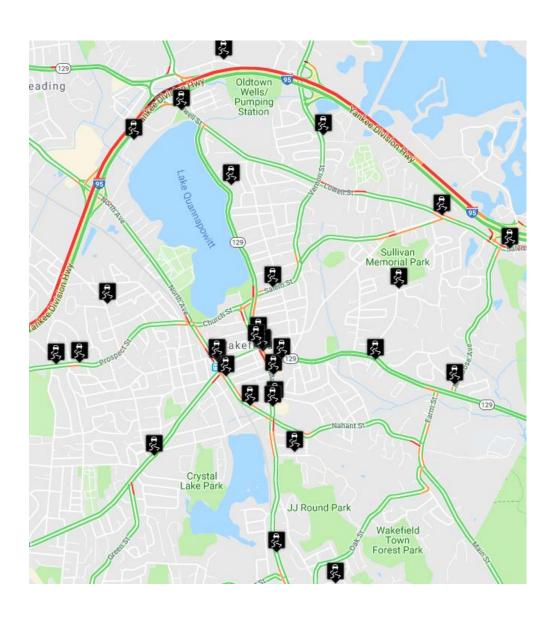

# **Crash Locations**

| Street/Location:  | <u>Injuries:</u> | Fatalities: | OUI Involved: | <u>Pedestrian:</u> | <b>Bicyclists:</b> | # of Accidents: |
|-------------------|------------------|-------------|---------------|--------------------|--------------------|-----------------|
|                   |                  |             |               |                    |                    |                 |
| ALBION ST         | 0                | 0           | 0             | 0                  | 0                  | 1               |
| BAY STATE RD      | 0                | 0           | 0             | 0                  | 0                  | 1               |
| CHARLES ST        | 0                | 0           | 0             | 0                  | 0                  | 1               |
| DAVEY LN          | 0                | 0           | 0             | 0                  | 0                  | 1               |
| LOWELL ST         | 0                | 0           | 0             | 0                  | 1                  | 2               |
| MAIN ST           | 0                | 0           | 0             | 1                  | 0                  | 9               |
| MONTROSE AVE      | 0                | 0           | 0             | 0                  | 0                  | 2               |
| NORTH AVE         | 0                | 0           | 0             | 0                  | 1                  | 4               |
| PARKER RD         | 0                | 0           | 0             | 0                  | 0                  | 1               |
| PINE ST           | 0                | 0           | 0             | 0                  | 0                  | 1               |
| PROSPECT ST       | 0                | 0           | 0             | 0                  | 0                  | 2               |
| QUANNAPOWITT PKWY | 0                | 0           | 0             | 0                  | 0                  | 1               |
| SALEM ST          | 0                | 0           | 0             | 0                  | 0                  | 2               |
| VERNON ST         | 0                | 0           | 0             | 0                  | 0                  | 1               |
| WATER ST          | 0                | 0           | 0             | 0                  | 0                  | 2               |
|                   |                  |             |               |                    |                    |                 |
| Totals:           | 0                | 0           | 0             | 1                  | 2                  | 31              |

### **CRASH LOCATION GRAPH**

### Crash Locations August 2019

■ Crash Locations August 2019

## **CRASH LOCATION MAP**