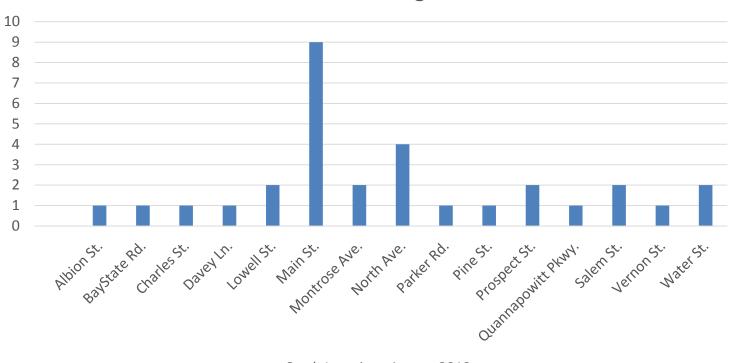

# **Crash Locations**

| Street/Location:  | <u>Injuries:</u> | Fatalities: | OUI Involved: | <u>Pedestrian:</u> | <b>Bicyclists:</b> | # of Accidents: |
|-------------------|------------------|-------------|---------------|--------------------|--------------------|-----------------|
|                   |                  |             |               |                    |                    |                 |
| ALBION ST         | 0                | 0           | 0             | 0                  | 0                  | 1               |
| BAY STATE RD      | 0                | 0           | 0             | 0                  | 0                  | 1               |
| CHARLES ST        | 0                | 0           | 0             | 0                  | 0                  | 1               |
| DAVEY LN          | 0                | 0           | 0             | 0                  | 0                  | 1               |
| LOWELL ST         | 0                | 0           | 0             | 0                  | 1                  | 2               |
| MAIN ST           | 0                | 0           | 0             | 1                  | 0                  | 9               |
| MONTROSE AVE      | 0                | 0           | 0             | 0                  | 0                  | 2               |
| NORTH AVE         | 0                | 0           | 0             | 0                  | 1                  | 4               |
| PARKER RD         | 0                | 0           | 0             | 0                  | 0                  | 1               |
| PINE ST           | 0                | 0           | 0             | 0                  | 0                  | 1               |
| PROSPECT ST       | 0                | 0           | 0             | 0                  | 0                  | 2               |
| QUANNAPOWITT PKWY | 0                | 0           | 0             | 0                  | 0                  | 1               |
| SALEM ST          | 0                | 0           | 0             | 0                  | 0                  | 2               |
| VERNON ST         | 0                | 0           | 0             | 0                  | 0                  | 1               |
| WATER ST          | 0                | 0           | 0             | 0                  | 0                  | 2               |
|                   |                  |             |               |                    |                    |                 |
| Totals:           | 0                | 0           | 0             | 1                  | 2                  | 31              |

### **CRASH LOCATION GRAPH**

### Crash Locations August 2019

■ Crash Locations August 2019