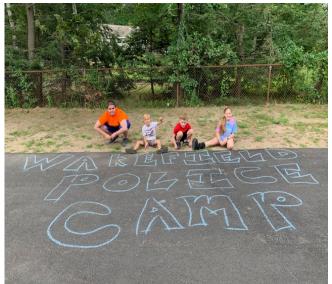

A big thanks to Officer Pietrantonio, Officer Tobyne, and Officer Skillings for another very successful Rad Kids training program during the third week of August that was held at the Walton School. Many life skills were taught to a great group of highly motivated students.