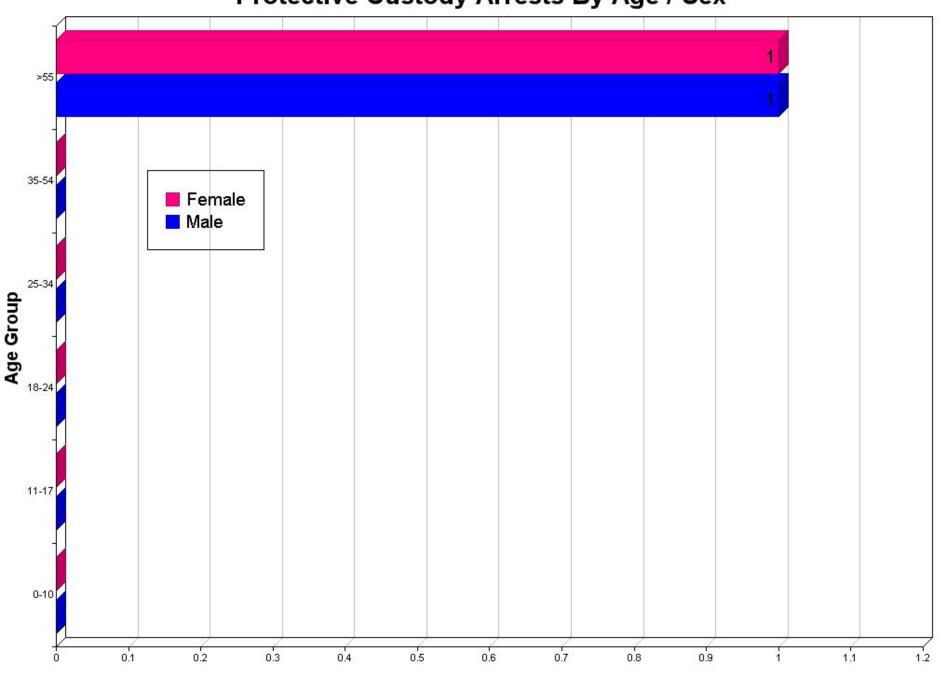

# P.C. Arrests By Race, Sex and Age

### **Protective Custody Arrests by Race, Sex, and Age:**

|                                           | 00-10 | 11-17 | 18-24 | 25-34 | 35-54 | > 55 | TOTALS | Hispanic |
|-------------------------------------------|-------|-------|-------|-------|-------|------|--------|----------|
| Asian                                     |       |       |       |       |       |      |        | •        |
| Female                                    | 0     | 0     | 0     | 0     | 0     | 0    | 0      | 0        |
| Male                                      | 0     | 0     | 0     | 0     | 0     | 0    | 0      | 0        |
| Unknown                                   | 0     | 0     | 0     | 0     | 0     | 0    | 0      | 0        |
| Black                                     |       |       |       |       |       |      |        |          |
| Female                                    | 0     | 0     | 0     | 0     | 0     | 0    | 0      | 0        |
| Male                                      | 0     | 0     | 0     | 0     | 0     | 0    | 0      | 0        |
| Unknown                                   | 0     | 0     | 0     | 0     | 0     | 0    | 0      | 0        |
| American Indian/Alaskan Native            |       |       |       |       |       |      |        |          |
| Female                                    | 0     | 0     | 0     | 0     | 0     | 0    | 0      | 0        |
| Male                                      | 0     | 0     | 0     | 0     | 0     | 0    | 0      | 0        |
| Unknown                                   | 0     | 0     | 0     | 0     | 0     | 0    | 0      | 0        |
| Native Hawaiian Or Other Pacific Islander |       |       |       |       |       |      |        |          |
| Female                                    | 0     | 0     | 0     | 0     | 0     | 0    | 0      | 0        |
| Male                                      | 0     | 0     | 0     | 0     | 0     | 0    | 0      | 0        |
| Unknown                                   | 0     | 0     | 0     | 0     | 0     | 0    | 0      | 0        |
| Unknown                                   |       |       |       |       |       |      |        |          |
| Female                                    | 0     | 0     | 0     | 0     | 0     | 0    | 0      | 0        |
| Male                                      | 0     | 0     | 0     | 0     | 0     | 0    | 0      | 0        |
| Unknown                                   | 0     | 0     | 0     | 0     | 0     | 0    | 0      | 0        |
| White                                     |       |       |       |       |       |      |        |          |
| Female                                    | 0     | 0     | 0     | 0     | 0     | 1    | 1      | 0        |
| Male                                      | 0     | 0     | 0     | 0     | 0     | 1    | 1      | 0        |
| Unknown                                   | 0     | 0     | 0     | 0     | 0     | 0    | 0      | 0        |
| Totals:                                   | 0     | 0     | 0     | 0     | 0     | 2    | 2      | 0        |

### **Protective Custody Arrests By Age / Sex**