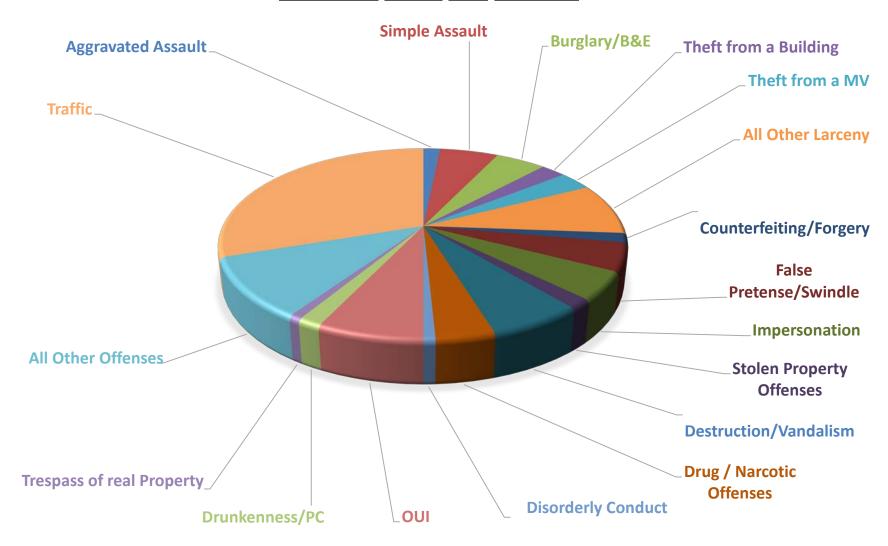

#### Offenses (IBR) for August 2019

| Aggravated Assault                  | 2  |
|-------------------------------------|----|
| Simple Assault                      | 7  |
| Burglary / Breaking And Enteri      | 6  |
| Theft From Building                 | 3  |
| Theft From Motor Vehicle            | 4  |
| All Other Larceny                   | 11 |
| Counterfeiting / Forgery            | 2  |
| False Pretenses / Swindle / Coherce | 6  |
| Credit Card / Automatic Teller      | 1  |
| Impersonation                       | 6  |
| Stolen Property Offenses            | 2  |
| Destruction / Damage / Vandalize    | 8  |
| Drug / Narcotic Violations          | 5  |
| Disorderly Conduct                  | 1  |
| Driving Under The Influence         | 9  |
| Drunkenness                         | 2  |
| Liquor Law Violations               | 1  |
| Trespass Of Real Property           | 1  |
| All Other Offenses                  | 13 |
| Traffic, Town By-Law Offenses       | 38 |
|                                     |    |

### **AUGUST 2019 IBR GRAPH**