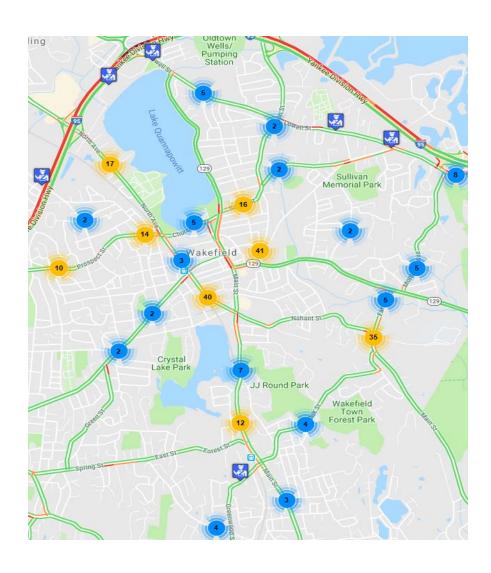

# **Citation Statistics:**

### **Citation Type:**

| Arrest:                  | 10  | 3.8%  |
|--------------------------|-----|-------|
| Civil:                   | 16  | 6.1%  |
| Complaint:               | 10  | 3.8%  |
| Warning:                 | 221 | 84.4% |
|                          |     |       |
| Method of Measurement:   |     |       |
| Speed measured by Radar: | 89  | 34%   |
| Speed Not Measured:      | 168 | 64.1% |
|                          |     |       |
| Accident Occurred:       | 3   | 1.1%  |

Average speed (charged):

Average speed limit:

30 MPH

Average MPH over speed limit:

15 MPH

**Total Citations Issued: 257** 

# **Citation Map:**