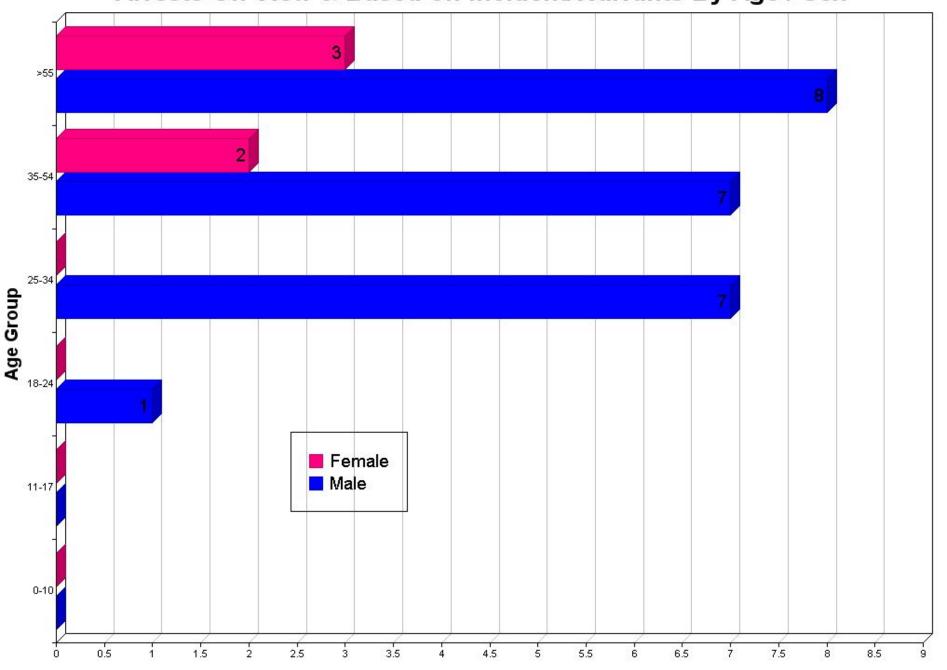

### On View Arrests Based on Incident/Warrant by Race, Sex, and Age:

|                                           | 00-10 | 11-17 | 18-24 | 25-34 | 35-54 | > 55 | TOTALS | Hispanic |
|-------------------------------------------|-------|-------|-------|-------|-------|------|--------|----------|
| Asian                                     |       |       |       |       |       |      |        |          |
| Female                                    | 0     | 0     | 0     | 0     | 0     | 0    | 0      | 0        |
| Male                                      | 0     | 0     | 0     | 0     | 0     | 0    | 0      | 0        |
| Unknown                                   | 0     | 0     | 0     | 0     | 0     | 0    | 0      | 0        |
|                                           |       |       |       |       |       |      |        |          |
| Black                                     |       |       |       |       |       |      |        |          |
| Female                                    | 0     | 0     | 0     | 0     | 0     | 0    | 0      | 0        |
| Male                                      | 0     | 0     | 0     | 1     | 0     | 0    | 1      | 1        |
| Unknown                                   | 0     | 0     | 0     | 0     | 0     | 0    | 0      | 0        |
|                                           |       |       |       |       |       |      |        |          |
| American Indian/Alaskan Native            |       |       |       |       |       |      |        |          |
| Female                                    | 0     | 0     | 0     | 0     | 0     | 0    | 0      | 0        |
| Male                                      | 0     | 0     | 0     | 0     | 0     | 0    | 0      | 0        |
| Unknown                                   | 0     | 0     | 0     | 0     | 0     | 0    | 0      | 0        |
|                                           |       |       |       |       |       |      |        |          |
| Native Hawaiian Or Other Pacific Islander |       |       |       |       |       |      |        |          |
| Female                                    | 0     | 0     | 0     | 0     | 0     | 0    | 0      | 0        |
| Male                                      | 0     | 0     | 0     | 0     | 0     | 0    | 0      | 0        |
| Unknown                                   | 0     | 0     | 0     | 0     | 0     | 0    | 0      | 0        |
|                                           |       |       |       |       |       |      |        |          |
| Unknown                                   |       |       |       |       |       |      |        |          |
| Female                                    | 0     | 0     | 0     | 0     | 0     | 0    | 0      | 0        |
| Male                                      | 0     | 0     | 0     | 0     | 0     | 0    | 0      | 0        |
| Unknown                                   | 0     | 0     | 0     | 0     | 0     | 0    | 0      | 0        |
| and to                                    |       |       |       |       |       |      |        |          |
| White                                     | _     |       | _     | _     | _     | _    | _      | _        |
| Female                                    | 0     | 0     | 0     | 0     | 2     | 3    | 5      | 0        |
| Male                                      | 0     | 0     | 1     | 6     | 7     | 8    | 22     | 0        |
| Unknown                                   | 0     | 0     | 0     | 0     | 0     | 0    | 0      | 0        |
| Tabeles                                   | 0     | 0     | 4     | -     | 0     | 4.4  | 20     | 4        |
| Totals:                                   | 0     | 0     | 1     | 7     | 9     | 11   | 28     | 1        |

Arrests On View & Based on Incident/Warrants By Age / Sex