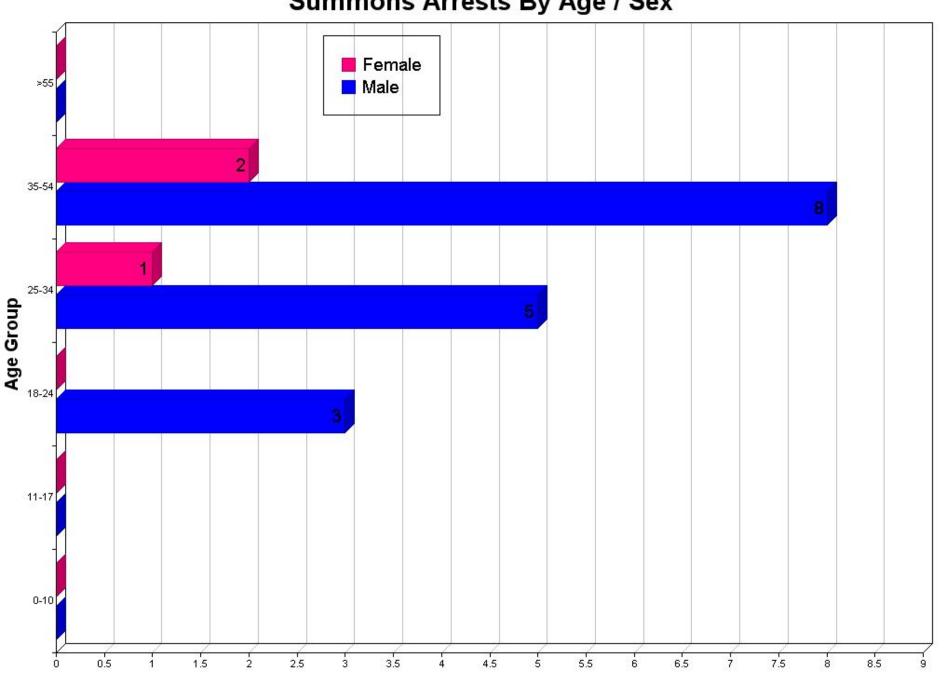

## **Summons to Court Totals**

### **Summons Arrests by Race, Sex, and Age:**

|                                           | 00-10 | 11-17 | 18-24 | 25-34 | 35-54 | > 55 | TOTALS | Hispanic |
|-------------------------------------------|-------|-------|-------|-------|-------|------|--------|----------|
| Asian                                     |       |       |       |       |       |      |        |          |
| Female                                    | 0     | 0     | 0     | 0     | 0     | 0    | 0      | 0        |
| Male                                      | 0     | 0     | 0     | 0     | 1     | 0    | 1      | 0        |
| Unknown                                   | 0     | 0     | 0     | 0     | 0     | 0    | 0      | 0        |
| Black                                     |       |       |       |       |       |      |        |          |
| Female                                    | 0     | 0     | 0     | 1     | 0     | 0    | 1      | 0        |
| Male                                      | 0     | 0     | 0     | 0     | 1     | 0    | 1      | 1        |
| Unknown                                   | 0     | 0     | 0     | 0     | 0     | 0    | 0      | 0        |
| American Indian/Alaskan Native            |       |       |       |       |       |      |        |          |
| Female                                    | 0     | 0     | 0     | 0     | 0     | 0    | 0      | 0        |
| Male                                      | 0     | 0     | 0     | 0     | 0     | 0    | 0      | 0        |
| Unknown                                   | 0     | 0     | 0     | 0     | 0     | 0    | 0      | 0        |
| Native Hawaiian Or Other Pacific Islander |       |       |       |       |       |      |        |          |
| Female                                    | 0     | 0     | 0     | 0     | 0     | 0    | 0      | 0        |
| Male                                      | 0     | 0     | 0     | 0     | 0     | 0    | 0      | 0        |
| Unknown                                   | 0     | 0     | 0     | 0     | 0     | 0    | 0      | 0        |
| Unknown                                   |       |       |       |       |       |      |        |          |
| Female                                    | 0     | 0     | 0     | 0     | 0     | 0    | 0      | 0        |
| Male                                      | 0     | 0     | 0     | 0     | 0     | 0    | 0      | 0        |
| Unknown                                   | 0     | 0     | 0     | 0     | 0     | 0    | 0      | 0        |
| White                                     |       |       |       |       |       |      |        |          |
| Female                                    | 0     | 0     | 0     | 0     | 2     | 0    | 2      | 0        |
| Male                                      | 0     | 0     | 3     | 5     | 7     | 0    | 15     | 3        |
| Unknown                                   | 0     | 0     | 0     | 0     | 0     | 0    | 0      | 0        |
| Totals:                                   | 0     | 0     | 3     | 6     | 10    | 0    | 19     | 3        |

### Summons Arrests By Age / Sex