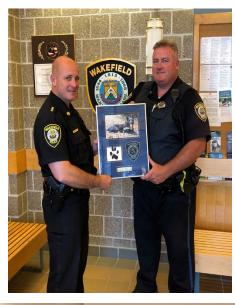

On August 28<sup>th</sup> we were able to honor our late K9 "Leon" with a plaque that will be part of the honor wall in the lobby of the Public Safety Building. His handler, Officer Brett Rossicone, was presented with the plaque as he spent six dedicated years with Leon before his untimely death in 2013. He will forever be remembered as a part of the WPD family.