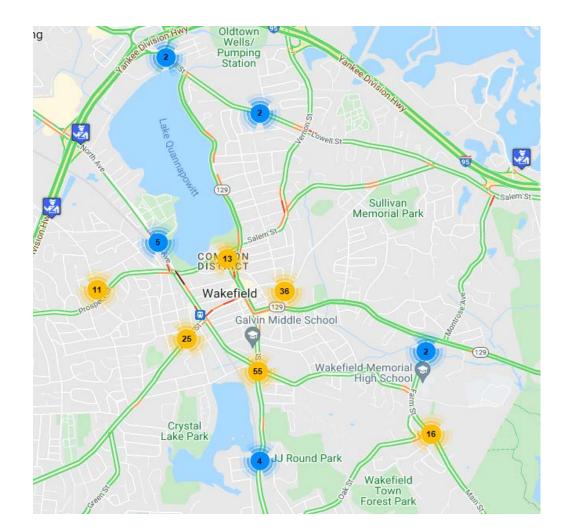

ed Measured by Clock-                   | 0                  |
|                                            |                    |
| peed Not Measured-                         | 149                |
| ccident Occurred-                          | 0                  |
| itation Issued to OWNER-                   | 0                  |
| oad Divided-                               | 0                  |
| DL Licenses-                               | 0                  |
| ommercial Vehicle-                         | 0                  |
| lazardous Materials Involved-              | 0                  |

| Average speed (charged)      | 46MPH |
|------------------------------|-------|
| Average speed limit          | 30MPH |
| Average MPH over speed limit | 16MPH |



### **Citation Map:**