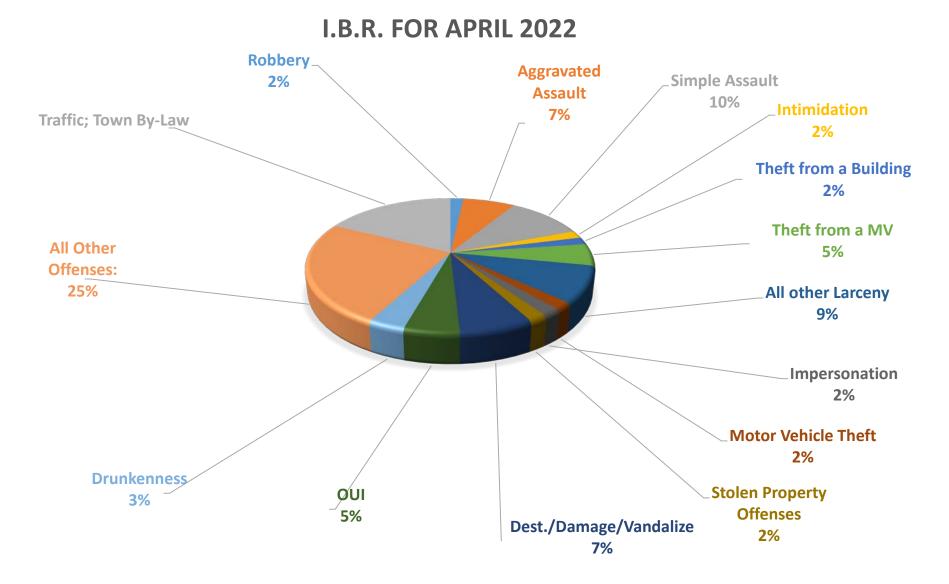

#### Incident Based Reporting:

Robbery 1 Aggravated Assault 4 Simple Assault 6 Intimidation 1 Theft From Building 1 Theft From Motor Vehicle 3 All Other Larceny 5 Motor Vehicle Theft 1 Impersonation 1 Stolen Property Offenses 1 Destruction / Damage / Vandalize 4 Driving Under The Influence 3 Drunkenness 2 All Other Offenses 14 Traffic, Town By-Law Offenses 10 *Total Number of Incidents Reported:* 57