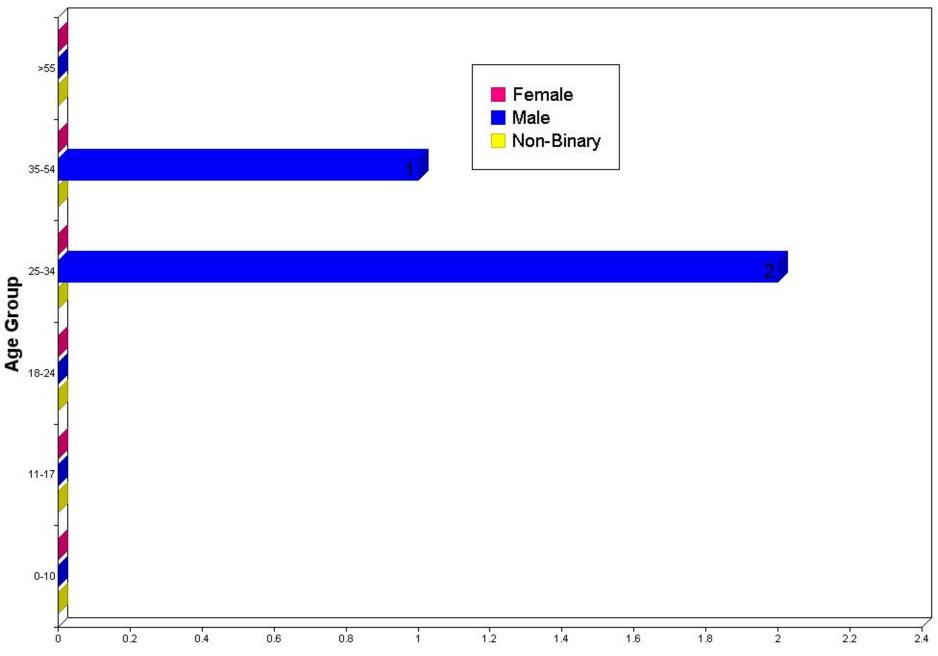

#### Protective Custody Arrests by Race, Sex, and Age:

|                                           | 00-10 | 11-17 | 18-24 | 25-34 | 35-54 | > 55 | TOTALS | Hispanic |
|-------------------------------------------|-------|-------|-------|-------|-------|------|--------|----------|
| Asian                                     |       |       |       |       |       |      |        |          |
| Female                                    | 0     | 0     | 0     | 0     | 0     | 0    | 0      | 0        |
| Male                                      | 0     | 0     | 0     | 0     | 0     | 0    | 0      | 0        |
| Unknown                                   | 0     | 0     | 0     | 0     | 0     | 0    | 0      | 0        |
| Black                                     |       |       |       |       |       |      |        |          |
| Female                                    | 0     | 0     | 0     | 0     | 0     | 0    | 0      | 0        |
| Male                                      | 0     | 0     | 0     | 0     | 0     | 0    | 0      | 0        |
| Unknown                                   | 0     | 0     | 0     | 0     | 0     | 0    | 0      | 0        |
| American Indian/Alaskan Native            |       |       |       |       |       |      |        |          |
| Female                                    | 0     | 0     | 0     | 0     | 0     | 0    | 0      | 0        |
| Male                                      | 0     | 0     | 0     | 0     | 0     | 0    | 0      | 0        |
| Unknown                                   | 0     | 0     | 0     | 0     | 0     | 0    | 0      | 0        |
| Native Hawaiian Or Other Pacific Islander |       |       |       |       |       |      |        |          |
| Female                                    | 0     | 0     | 0     | 0     | 0     | 0    | 0      | 0        |
| Male                                      | 0     | 0     | 0     | 0     | 0     | 0    | 0      | 0        |
| Unknown                                   | 0     | 0     | 0     | 0     | 0     | 0    | 0      | 0        |
| Unknown                                   |       |       |       |       |       |      |        |          |
| Female                                    | 0     | 0     | 0     | 0     | 0     | 0    | 0      | 0        |
| Male                                      | 0     | 0     | 0     | 0     | 0     | 0    | 0      | 0        |
| Unknown                                   | 0     | 0     | 0     | 0     | 0     | 0    | 0      | 0        |
| White                                     |       |       |       |       |       |      |        |          |
| Female                                    | 0     | 0     | 0     | 0     | 0     | 0    | 0      | 0        |
| Male                                      | 0     | 0     | 0     | 2     | 1     | 0    | 3      | 0        |
| Unknown                                   | 0     | 0     | 0     | 0     | 0     | 0    | 0      | 0        |
| Totals:                                   | 0     | 0     | 0     | 2     | 1     | 0    | 3      | 0        |
|                                           |       |       |       |       |       |      |        |          |

### Protective Custody Arrests By Age / Sex

| Property Loss Value by Property Type: | Dol | llar Amount: |
|---------------------------------------|-----|--------------|
|                                       |     |              |
| Alcohol:                              | \$  | 5.00         |
| Automobiles:                          | \$  | 17,560.00    |
| Bicycles:                             | \$  | 1,250.00     |
| Clothes/Furs:                         | \$  | 10.00        |
| Computer Hardware/Software:           | \$  | 10.00        |
| Consumable Goods:                     | \$  | 1.00         |
| Credit/Debit Cards:                   | \$  | 220.00       |
| Household Goods:                      | \$  | 628.00       |
| Money:                                | \$  | 4,840.00     |
| Recordings-Audio/Visual:              | \$  | 10.00        |
| Structures-Other:                     | \$  | 100.00       |
| Tools:                                | \$  | 390.00       |
| Vehicle Parts/Accessories:            | \$  | 510.00       |
| Lawn/Yard/Garden Equipment:           | \$  | 2,340.00     |
| Other:                                | \$  | 2,387.00     |
| Trailers:                             | \$  | 2,000.00     |
| Weapons-Other(Knives, Swords, Etc):   | \$  | 11.00        |