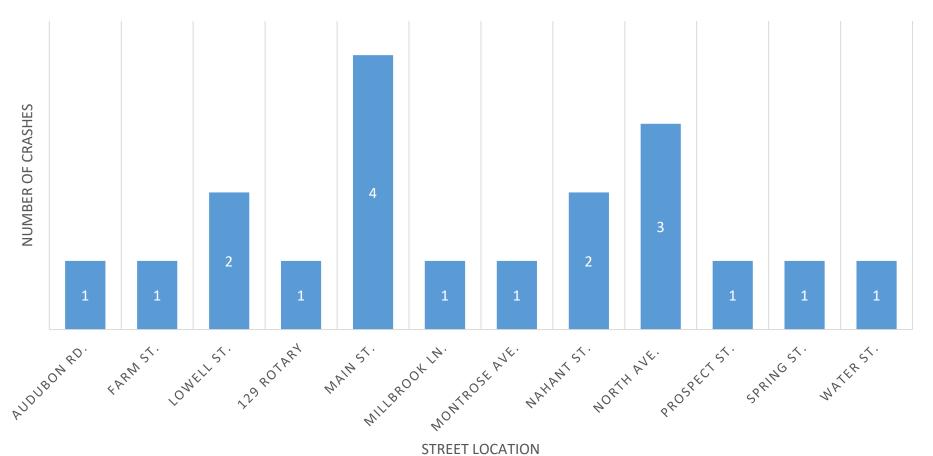

### Crash Locations:

| <u>Street/Location:</u> | <u>Injuries:</u> | <u>Fatalities:</u> | <u>OUI Invld.</u> | <u>Pedestrian:</u> | <u>Bicyclists:</u> | <u># of Accidents:</u> |
|-------------------------|------------------|--------------------|-------------------|--------------------|--------------------|------------------------|
|                         |                  |                    |                   |                    |                    |                        |
| AUDUBON RD              | 1                | 0                  | 1                 | 0                  | 0                  | 1                      |
| FARM ST                 | 0                | 0                  | 0                 | 0                  | 0                  | 1                      |
| LOWELL ST               | 0                | 0                  | 0                 | 0                  | 0                  | 2                      |
| LOWELL ST-129 ROTARY    | 0                | 0                  | 0                 | 0                  | 0                  | 1                      |
| MAIN ST                 | 0                | 0                  | 0                 | 0                  | 0                  | 4                      |
| MILLBROOK LN            | 0                | 0                  | 0                 | 0                  | 0                  | 1                      |
| MONTROSE AVE            | 1                | 0                  | 0                 | 0                  | 0                  | 1                      |
| NAHANT ST               | 1                | 0                  | 0                 | 0                  | 0                  | 2                      |
| NORTH AVE               | 3                | 0                  | 0                 | 0                  | 0                  | 3                      |
| PROSPECT ST             | 3                | 0                  | 0                 | 0                  | 0                  | 1                      |
| SPRING AVE              | 0                | 0                  | 0                 | 0                  | 0                  | 1                      |
| WATER ST                | 0                | 0                  | 0                 | 0                  | 0                  | 1                      |
|                         |                  |                    |                   |                    |                    |                        |
| Totals:                 | 9                | 0                  | 1                 | 0                  | 0                  | <i>19</i>              |