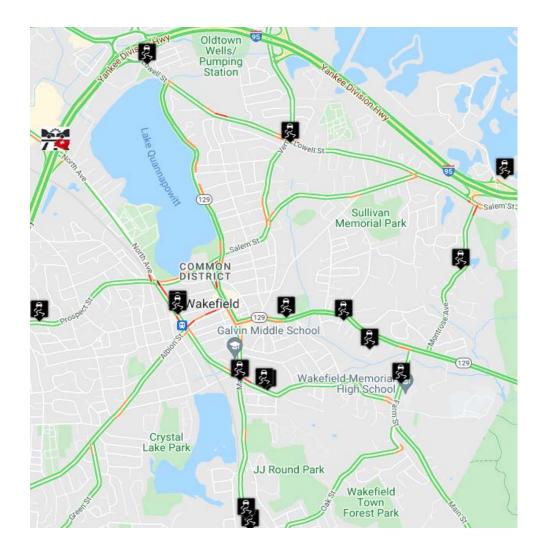

| 0                 | 0                  | 0                  | 1                      |
| SPRING AVE              | 0                | 0                  | 0                 | 0                  | 0                  | 1                      |
| WATER ST                | 0                | 0                  | 0                 | 0                  | 0                  | 1                      |
|                         |                  |                    |                   |                    |                    |                        |
| Totals:                 | 9                | 0                  | 1                 | 0                  | 0                  | <i>19</i>              |





MEAC CONTRACTOR

Number of Crashes





### **CRASH LOCATION MAP:**







## Motor Vehicle Violations:



| <u>State Law:</u> | Fine Total: | <u>Civil:</u> | <u>Warning:</u> | <u>Arrest:</u> | <u>Criminal App.:</u> | <u>Totals:</u> |
|-------------------|-------------|---------------|-----------------|----------------|-----------------------|----------------|
| 89 / 4A           | \$ -        | 0             | 2               | 0              | 0                     | 2              |
| 89 / 4B           | \$-         | 0             | 2               | 1              | 0                     | 3              |
| 89 / 8            | \$-         | 0             | 5               | 0              | 0                     | 5              |
| 89/9              | \$ -        | 0             | 22              | 1              | 0                     | 23