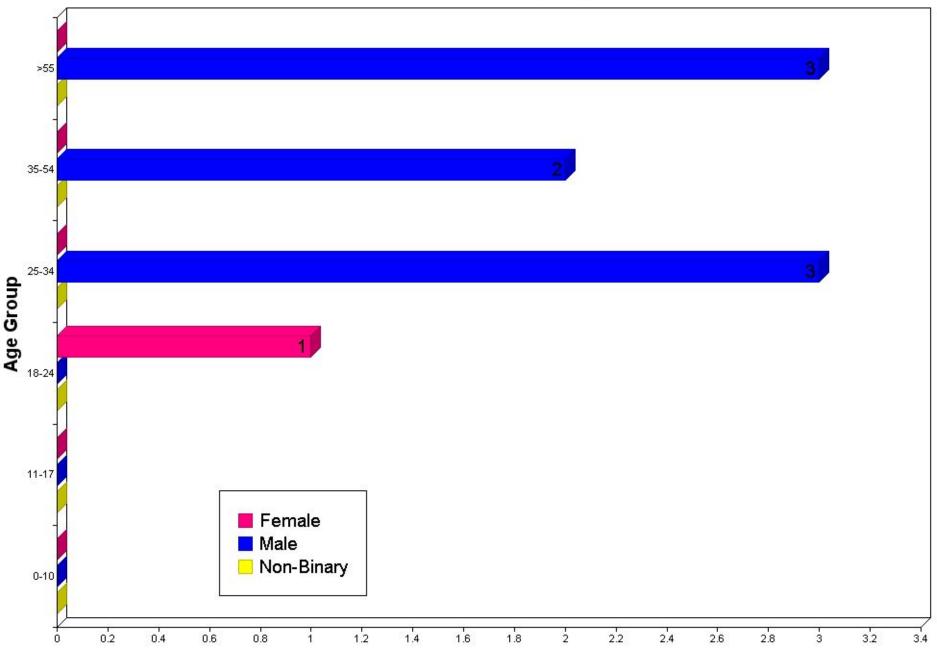

#### Summons Arrests by Race, Sex, and Age:

|                                           | 00-10 | 11-17 | 18-24 | 25-34 | 35-54 | > 55 | TOTALS | Hispanic |
|-------------------------------------------|-------|-------|-------|-------|-------|------|--------|----------|
| Asian                                     |       |       |       |       |       |      |        |          |
| Female                                    | 0     | 0     | 0     | 0     | 0     | 0    | 0      | 0        |
| Male                                      | 0     | 0     | 0     | 0     | 0     | 0    | 0      | 0        |
| Unknown                                   | 0     | 0     | 0     | 0     | 0     | 0    | 0      | 0        |
| Black                                     |       |       |       |       |       |      |        |          |
| Female                                    | 0     | 0     | 0     | 0     | 0     | 0    | 0      | 0        |
| Male                                      | 0     | 0     | 0     | 0     | 0     | 1    | 1      | 0        |
| Unknown                                   | 0     | 0     | 0     | 0     | 0     | 0    | 0      | 0        |
| American Indian/Alaskan Native            |       |       |       |       |       |      |        |          |
| Female                                    | 0     | 0     | 0     | 0     | 0     | 0    | 0      | 0        |
| Male                                      | 0     | 0     | 0     | 0     | 0     | 0    | 0      | 0        |
| Unknown                                   | 0     | 0     | 0     | 0     | 0     | 0    | 0      | 0        |
| Native Hawaiian Or Other Pacific Islander |       |       |       |       |       |      |        |          |
| Female                                    | 0     | 0     | 0     | 0     | 0     | 0    | 0      | 0        |
| Male                                      | 0     | 0     | 0     | 0     | 0     | 0    | 0      | 0        |
| Unknown                                   | 0     | 0     | 0     | 0     | 0     | 0    | 0      | 0        |
| Unknown                                   |       |       |       |       |       |      |        |          |
| Female                                    | 0     | 0     | 0     | 0     | 0     | 0    | 0      | 0        |
| Male                                      | 0     | 0     | 0     | 0     | 0     | 0    | 0      | 0        |
| Unknown                                   | 0     | 0     | 0     | 0     | 0     | 0    | 0      | 0        |
| White                                     |       |       |       |       |       |      |        |          |
| Female                                    | 0     | 0     | 1     | 0     | 0     | 0    | 1      | 0        |
| Male                                      | 0     | 0     | 0     | 3     | 2     | 3    | 8      | 4        |
| Unknown                                   | 0     | 0     | 0     | 0     | 0     | 0    | 0      | 0        |
| Totals:                                   | 0     | 0     | 1     | 3     | 2     | 3    | 9      | 4        |

Summons Arrests By Age / Sex