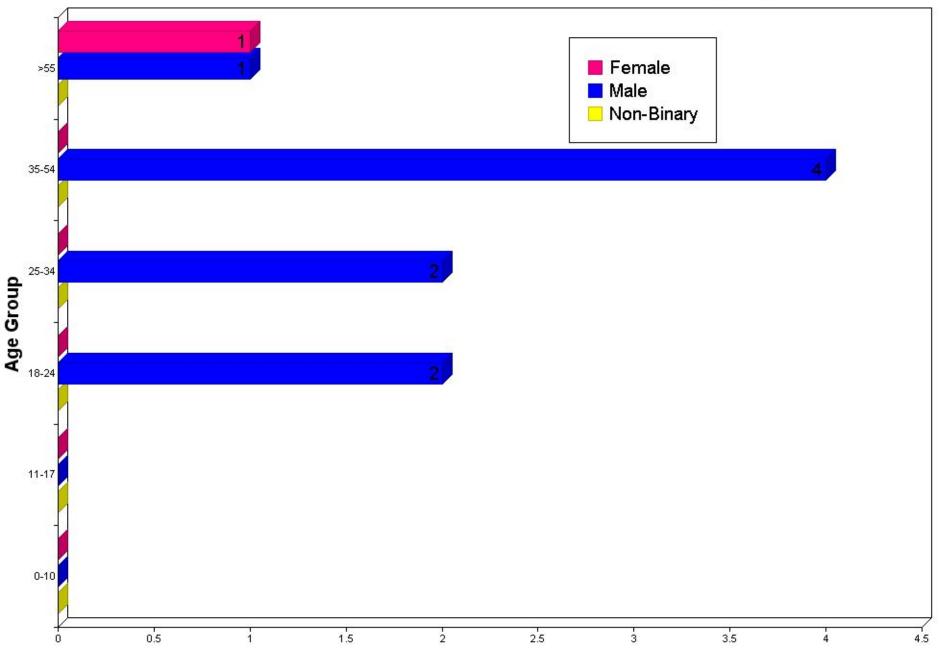

#### On View Arrests Based on Incident/Warrant by Race, Sex, and Age:

|                                           | 00-10 | 11-17 | 18-24 | 25-34 | 35-54 | > 55 | TOTALS | Hispanic |
|-------------------------------------------|-------|-------|-------|-------|-------|------|--------|----------|
| Asian                                     |       |       |       |       |       |      |        |          |
| Female                                    | 0     | 0     | 0     | 0     | 0     | 0    | 0      | 0        |
| Male                                      | 0     | 0     | 0     | 0     | 0     | 0    | 0      | 0        |
| Unknown                                   | 0     | 0     | 0     | 0     | 0     | 0    | 0      | 0        |
| Black                                     |       |       |       |       |       |      |        |          |
| Female                                    | 0     | 0     | 0     | 0     | 0     | 0    | 0      | 0        |
| Male                                      | 0     | 0     | 0     | 0     | 0     | 0    | 0      | 0        |
| Unknown                                   | 0     | 0     | 0     | 0     | 0     | 0    | 0      | 0        |
| American Indian/Alaskan Native            |       |       |       |       |       |      |        |          |
| Female                                    | 0     | 0     | 0     | 0     | 0     | 0    | 0      | 0        |
| Male                                      | 0     | 0     | 0     | 0     | 0     | 0    | 0      | 0        |
| Unknown                                   | 0     | 0     | 0     | 0     | 0     | 0    | 0      | 0        |
| Native Hawaiian Or Other Pacific Islander |       |       |       |       |       |      |        |          |
| Female                                    | 0     | 0     | 0     | 0     | 0     | 0    | 0      | 0        |
| Male                                      | 0     | 0     | 0     | 0     | 0     | 0    | 0      | 0        |
| Unknown                                   | 0     | 0     | 0     | 0     | 0     | 0    | 0      | 0        |
| Unknown                                   |       |       |       |       |       |      |        |          |
| Female                                    | 0     | 0     | 0     | 0     | 0     | 0    | 0      | 0        |
| Male                                      | 0     | 0     | 0     | 0     | 0     | 0    | 0      | 0        |
| Unknown                                   | 0     | 0     | 0     | 0     | 0     | 0    | 0      | 0        |
| White                                     |       |       |       |       |       |      |        |          |
| Female                                    | 0     | 0     | 0     | 0     | 0     | 1    | 1      | 0        |
| Male                                      | 0     | 0     | 2     | 2     | 4     | 1    | 9      | 0        |
| Unknown                                   | 0     | 0     | 0     | 0     | 0     | 0    | 0      | 0        |
| Totals:                                   | 0     | 0     | 2     | 2     | 4     | 2    | 10     | 0        |

Arrests On View & Based on Incident/Warrants By Age / Sex