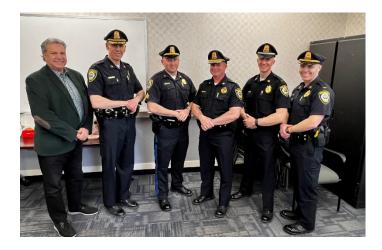

On April 19<sup>th</sup>, Officers responded to the area of Main Street and Bryant Street for a report of an adult male threatening people while armed with a knife. Upon arrival, they located the individual in question, who was someone they had previous dealings with. Officers engaged the male, who was yelling incoherently and acting erratic. After a short while, they were able to have him remove the knife from his pocket and place it on the ground and he was then secured for safety. The male was transported to the hospital for a mental health evaluation and is facing criminal charges through Malden District Court for Assault by Means of a Dangerous Weapon. Congratulations to Shawn Conway who was promoted to the rank of Sergeant on April 20<sup>th</sup>. Sergeant Conway has been with the department since 2015. He is a Field Training Officer (FTO), a certified Taser Instructor, and a member of our Crisis Intervention Team (CIT). Sergeant Conway has strong ties to Wakefield and consistently focuses on community policing and building positive relationships. His father, Joseph Conway, retired from the WPD in 2009 following a tremendous career and consistent dedication to the Town of Wakefield.