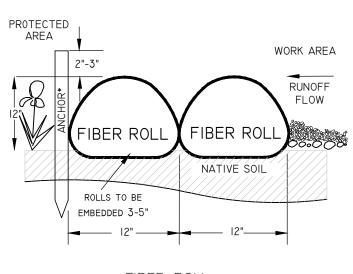

<u>FIBER ROLL</u> <u>OVERLAP END VIEW</u>

PROTECTED AREA ROLI RUNOFF o<sup>FLOW</sup> FIBER 0 00 ROLI 6" MIN. OVERLAP 12 FIBER ANCHORS @ 6" 8000 00 WORK AREA 0

> FIBER ROLL OVERLAP TOP VIEW

\* ANCHOR STAKES TO BE 1"x1"x24" WOOD, AND DRIVEN TO 2"-3" ABOVE THE TOP OF THE FIBER ROLL.