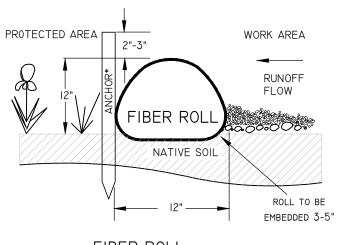

FIBER ROLL
SECTION VIEW

PROTECTED AREA 0.00 8 8000 000 ROLL 000 FIBER 000 00 000 ° Oo WORK AREA 000 o° O O RUNOFF FLOW

FIBER ROLL
TOP VIEW

\* ANCHOR STAKES TO BE 1"x1"x24" WOOD, AND DRIVEN TO 2"-3" ABOVE THE TOP OF THE FIBER ROLL.