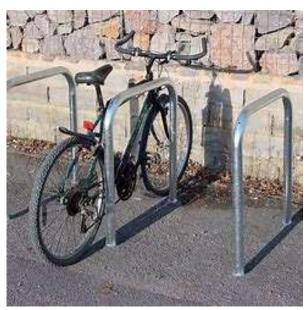

# PROPOSED PRODUCT SELECTION FOR 572-596 NORTH AVENUE APARTMENTS Updated: October 6, 2022

STEEL BIKE RACK UNIT - SPACES FOR 5 BICYCLES.

METAL BENCH

METAL LOUVERED TRASH ENCLOSURE

METAL PICKET FENCING

ELLIOTT **BRUNDAGE**LANDSCAPE ARCHITECTURE
SEPTEMBER 2022