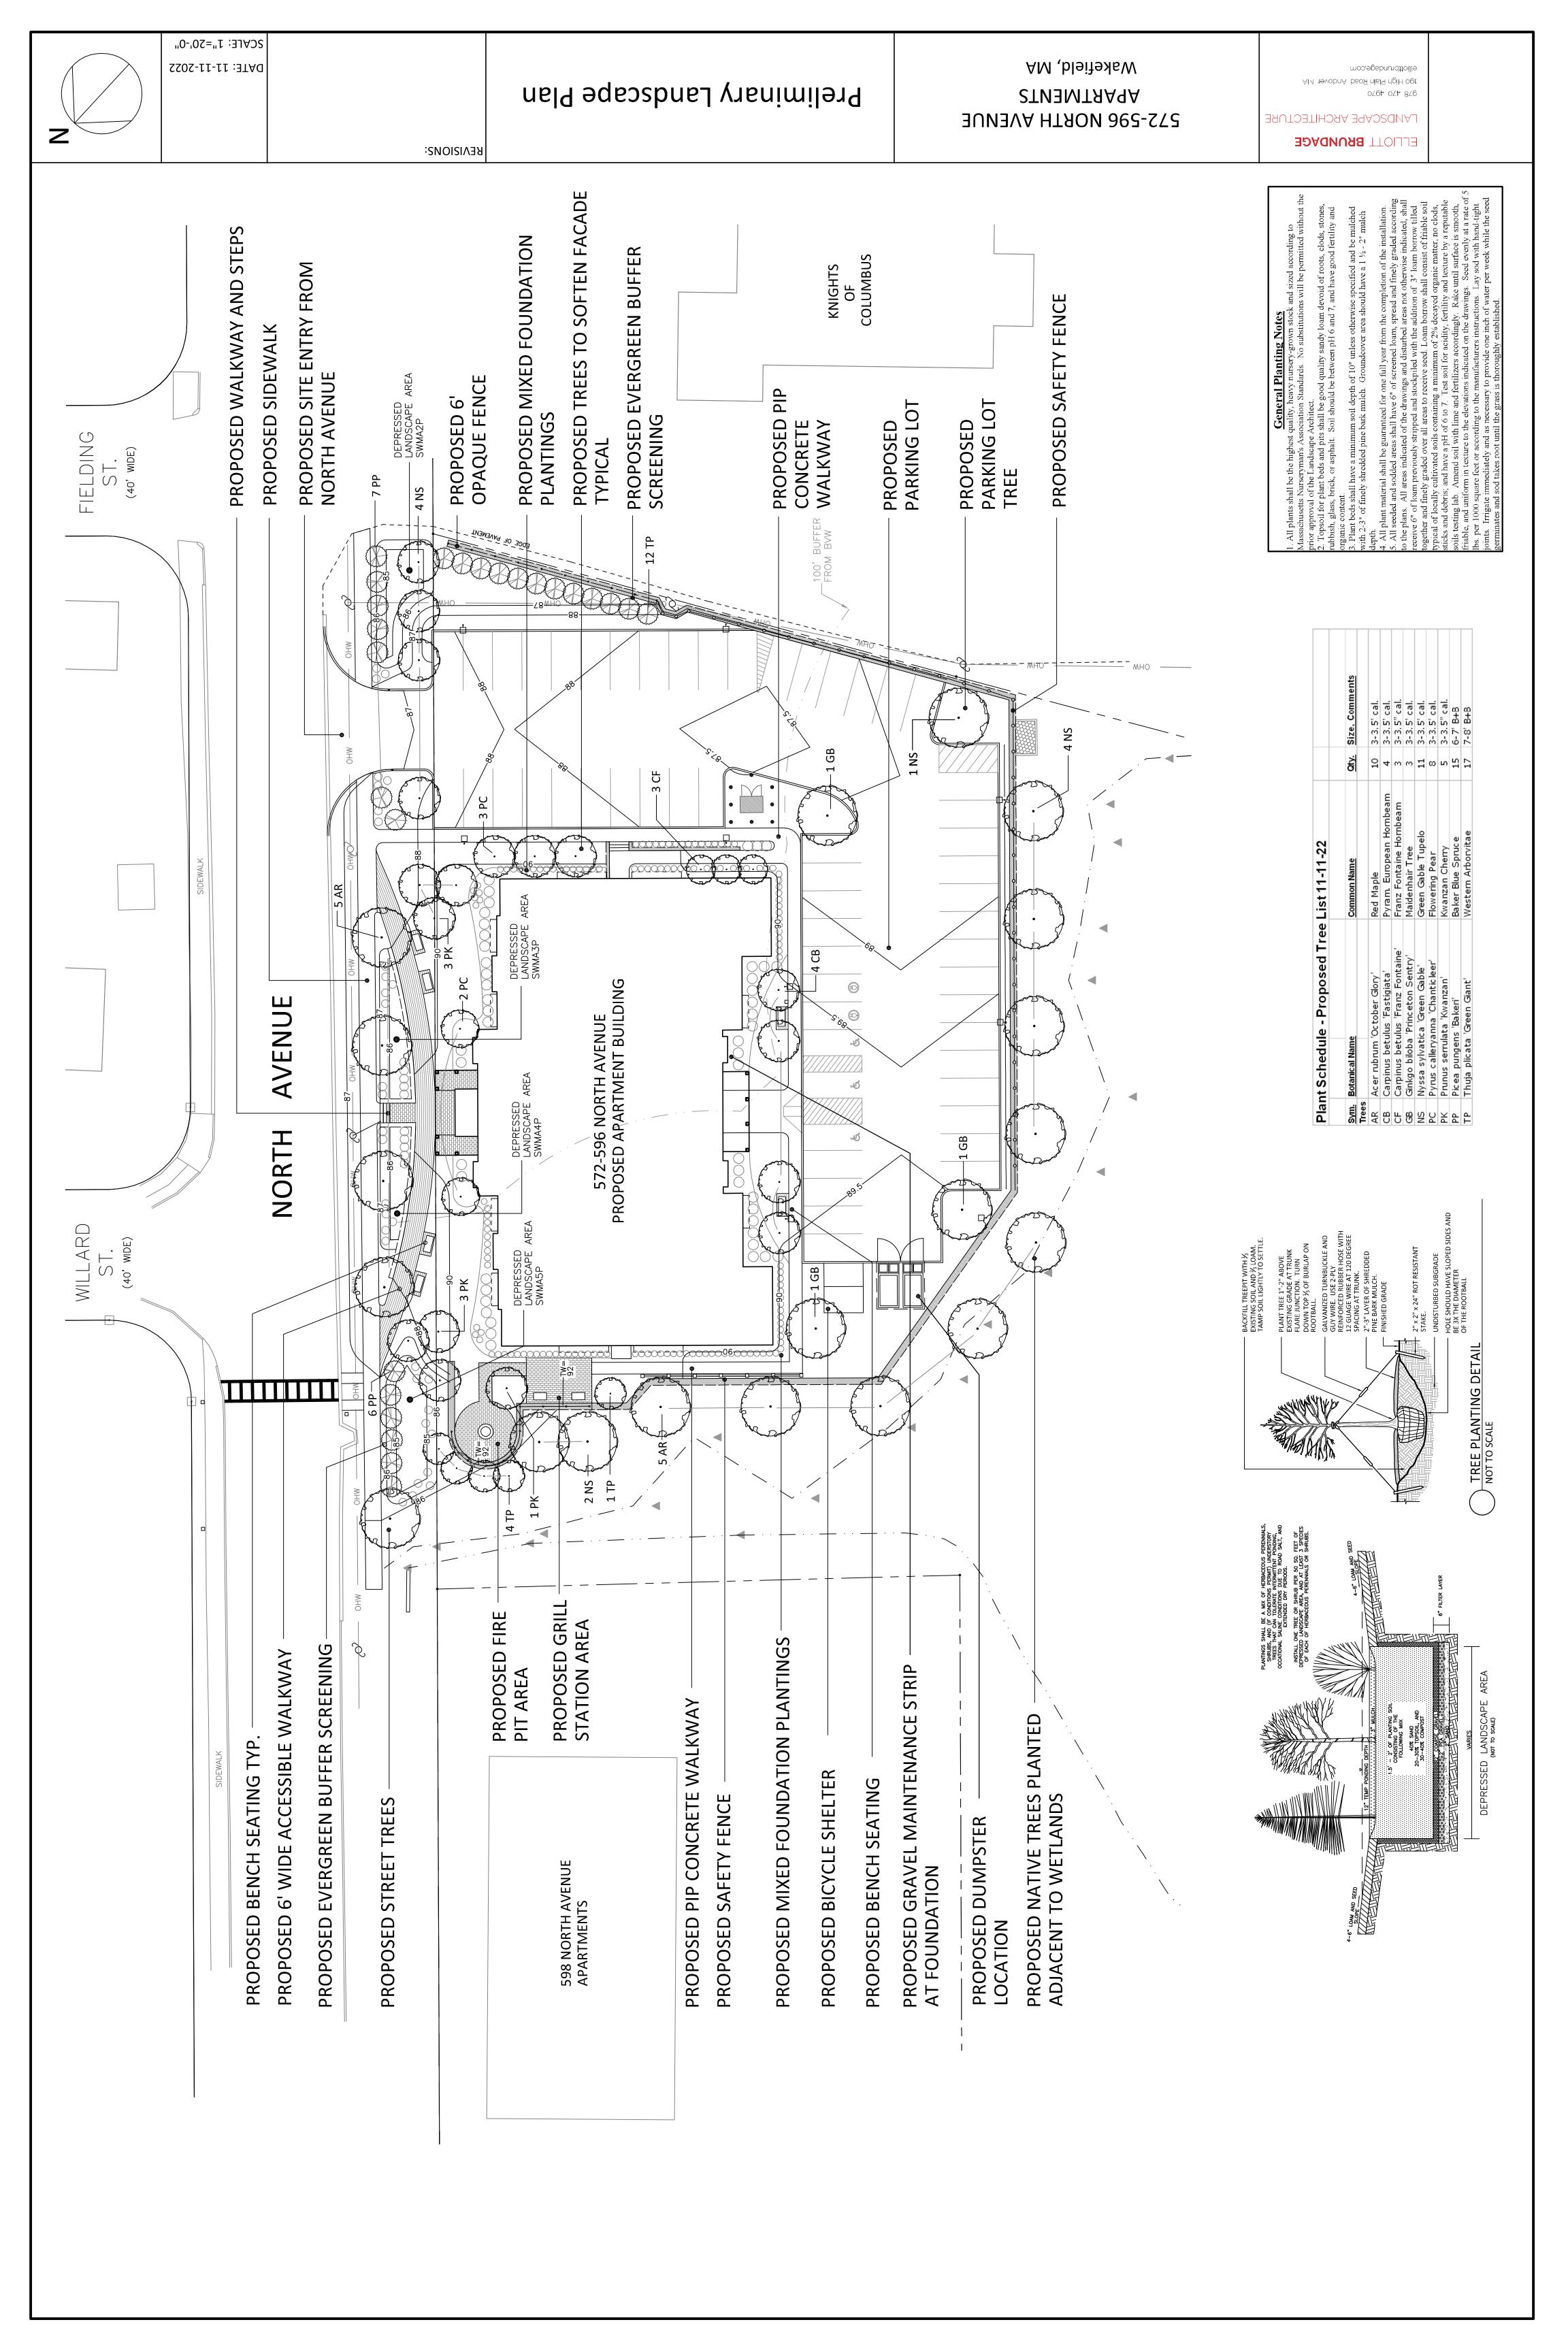

# PROPOSED PRODUCT SELECTION FOR 572-596 NORTH AVENUE APARTMENTS Updated: October 6, 2022

STEEL BIKE RACK UNIT - SPACES FOR 5 BICYCLES.

METAL BENCH

METAL LOUVERED TRASH ENCLOSURE

METAL PICKET FENCING

ELLIOTT **BRUNDAGE**LANDSCAPE ARCHITECTURE
SEPTEMBER 2022