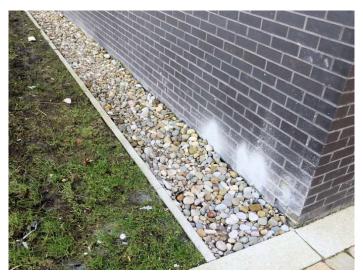

GRAVEL MAINTENANCE STRIP AT BUILDING

WALKWAY AND AMENITY AREAS PAVER

PERIMETER RETAINING WALL IMAGE

ELLIOTT **BRUNDAGE**LANDSCAPE ARCHITECTURE
SEPTEMBER 2022

AMENITIES AREA RETAINING WALL CHARACTER IMAGE.