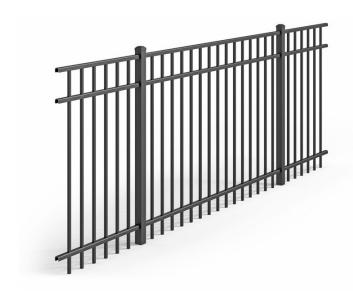

# PROPOSED PRODUCT SELECTION FOR 572-596 NORTH AVENUE APARTMENTS Updated: October 6, 2022

STEEL BIKE RACK UNIT - SPACES FOR 5 BICYCLES.

METAL BENCH

METAL LOUVERED TRASH ENCLOSURE

METAL PICKET FENCING

ELLIOTT **BRUNDAGE**LANDSCAPE ARCHITECTURE
SEPTEMBER 2022