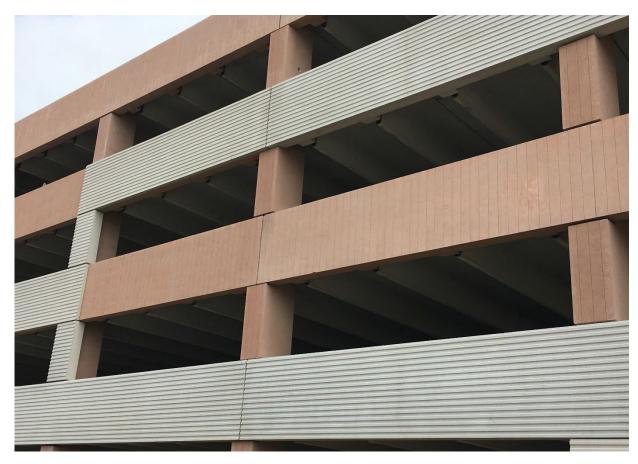

- Mimic natural vegetation and vertical rhythm of adjacent architecture
- Natural wood tone
- Hierarchy at garage entry

- Screening at garage entry
- Fins create vertical language that mimics architecture and breaks up long garage facade