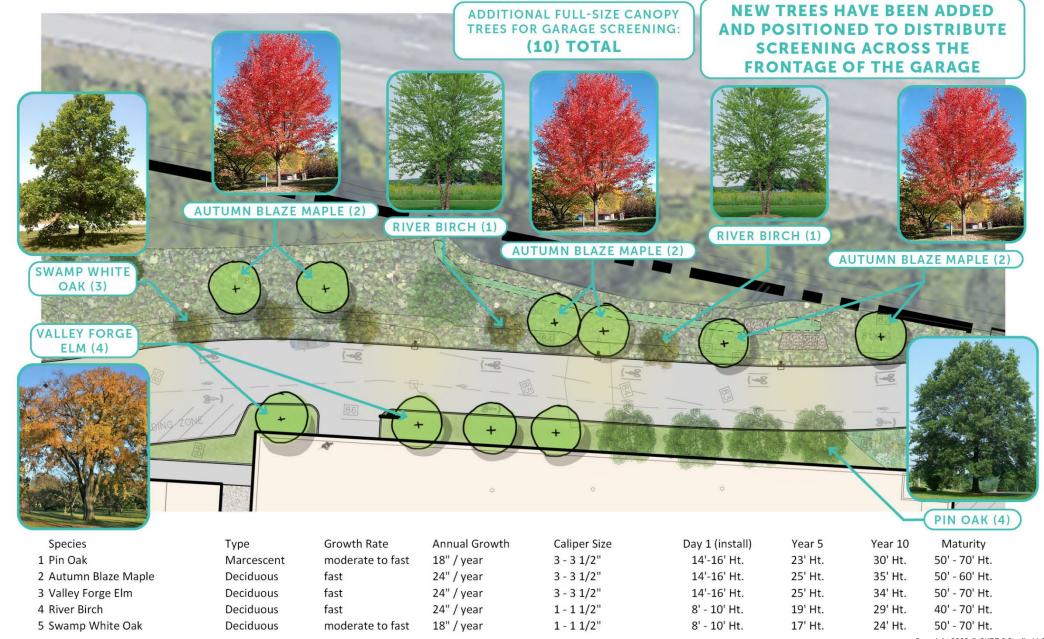

# What we heard:

- Improve community amenity options
- Provide additional landscape screening for garage
  - Show options for garage design

- further engage and bring the public into the site
- creation of a space that allows for community engagement and events
- screening of the parking garage