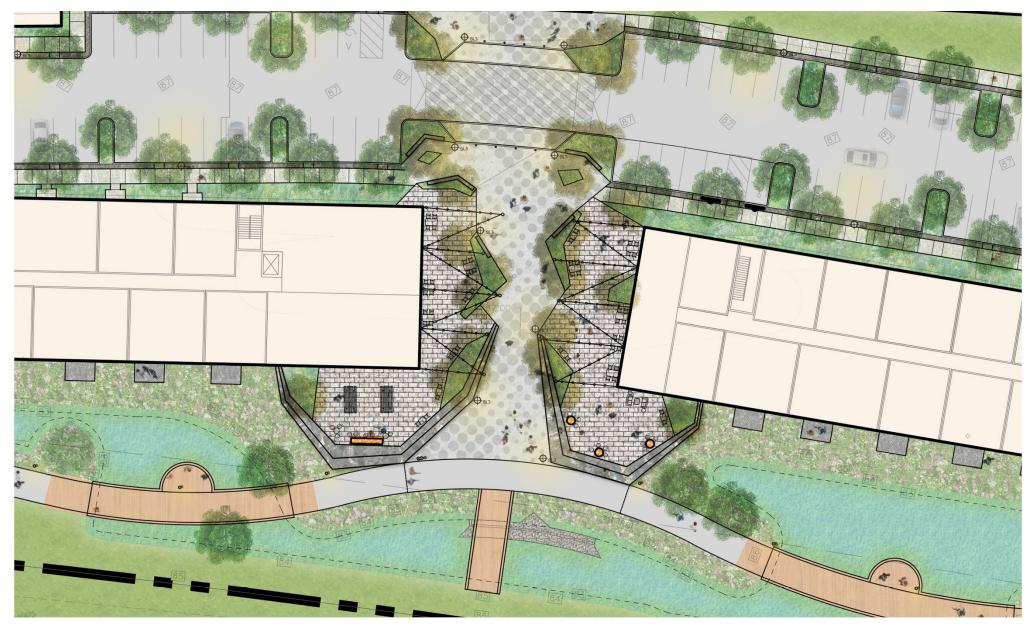

# What we heard:

- Improve community amenity options
- Provide additional landscape screening for garage
  - Show options for garage design

- further engage and bring the public into the site
- creation of a space that allows for community engagement and events
- screening of the parking garage

- Mimic natural vegetation and vertical rhythm of adjacent architecture
- Natural wood tone
- Hierarchy at garage entry

- Screening at garage entry
- Fins create vertical language that mimics architecture and breaks up long garage facade

# 100 QUANNAPOWITT PARKWAY - NEIGHBORING GARAGE

- Different texture and pattern in precast
- Mimic rhythm of and pattern of surrounding architecture.