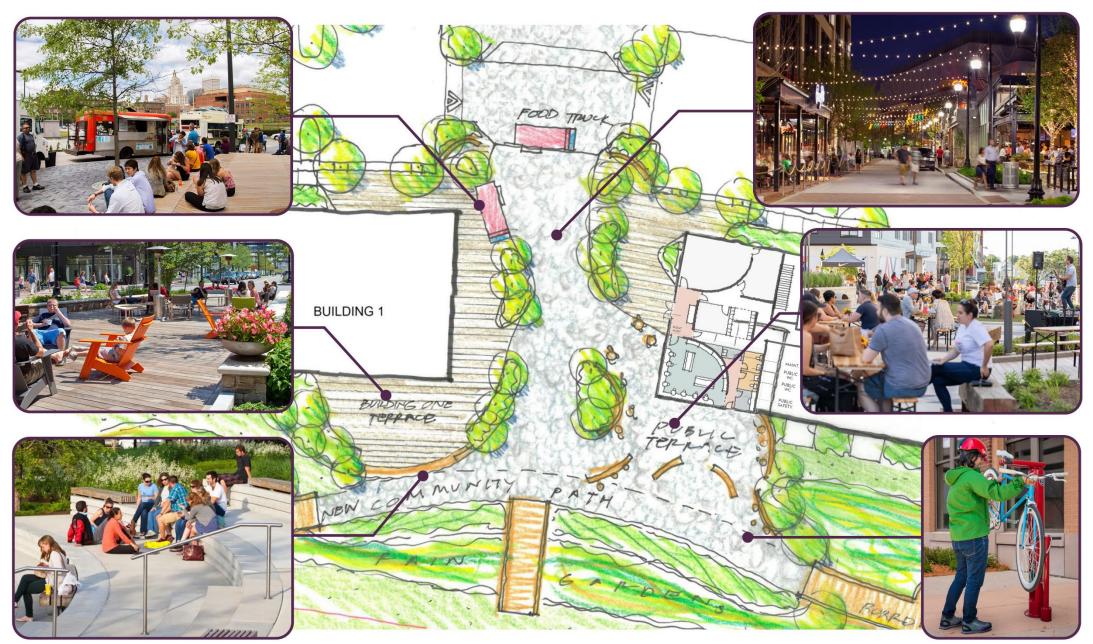

# What we heard:

- Improve community amenity options
- Provide additional landscape screening for garage
  - Show options for garage design

- further engage and bring the public into the site
- creation of a space that allows for community engagement and events
- screening of the parking garage