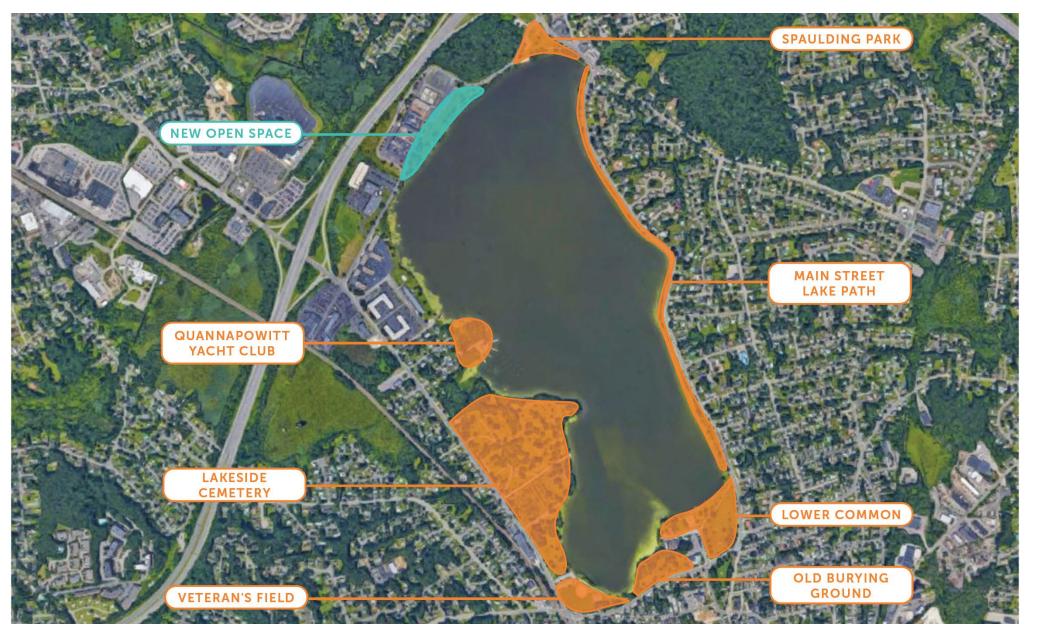

# What we heard:

- Improve community amenity options
- Provide additional landscape screening for garage
  - Show options for garage design

- further engage and bring the public into the site
- creation of a space that allows for community engagement and events
- screening of the parking garage