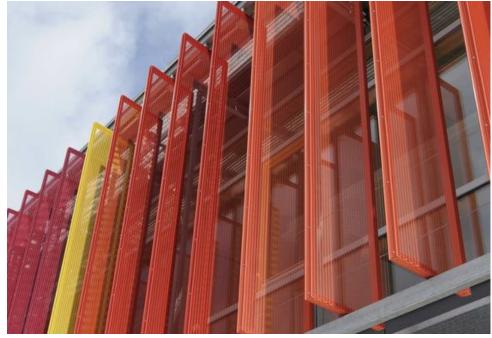

### MANUFACTURER: FLEX FACADES

FlexFacades by Structurflex offer innovative, economical alternatives to metal mesh parking garage screening. Made from exterior fire-rated tensile mesh fabrics, FlexFacades screenings are available in a range of "openness" to fit your project's ventilation and opacity requirements.

It is possible to choose from a variety of colors including metallic silver that looks like metal at half the cost typically. Additionally, most FlexFacades parking garage screening systems can be custom-printed, including with corporate branding, commissioned art, photography, or illustrations, turning parking structures from necessary eyesores to points of visual interest and recognition. We have extensive experience working with artists (architect's consultant) to realize their vision for the facade. For an additional fee, we also provide graphic design assistance to create a design for the facade.

### **BENEFITS**

- · Economical alternative to metal mesh, perforated metal, and glass.
- Facade screening up to 50% less expensive installed when using our FlexFacades Cladding Screens solution.
- · 50% less expensive maintenance/life cycle cost. No expensive metal screen refinishing.
- · Reduce solar heat gain
- · Eliminates the need for mechanical ventilation in most cases
- Green Screening / 100% recyclable\*
- Maintains views out & air ventilation\*
- Silver metallic mesh looks like expensive metal mesh.
- · Innovative / Flexible Design Solutions
- 10 Year Warranties / 20-30 Year Life Expectancies\*
- Fire rated (ASTM-E-84 / E-136 NON-COMBUSTIBLE)\*
- · Better light & noise pollution masking compared to metal.
- · Inexpensive art options & colors.
- · Silver metallic mesh looks like expensive metal mesh.
- . Engineered to survive extreme weather conditions & 1% the weight of metal.
- · Flexible design solutions.
- \* Depending on the material type selected.