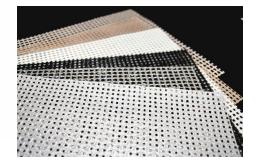

### MANUFACTURER: FLEX FACADES

FlexFacades by Structurflex offer innovative, economical alternatives to metal mesh parking garage screening. Made from exterior fire-rated tensile mesh fabrics, FlexFacades screenings are available in a range of "openness" to fit your project's ventilation and opacity requirements.

It is possible to choose from a variety of colors including metallic silver that looks like metal at half the cost typically. Additionally, most FlexFacades parking garage screening systems can be custom-printed, including with corporate branding, commissioned art, photography, or illustrations, turning parking structures from necessary eyesores to points of visual interest and recognition. We have extensive experience working with artists (architect's consultant) to realize their vision for the facade. For an additional fee, we also provide graphic design assistance to create a design for the facade.

### **BENEFITS**

- · Economical alternative to metal mesh, perforated metal, and glass.
- Facade screening up to 50% less expensive installed when using our FlexFacades Cladding Screens solution.
- · 50% less expensive maintenance/life cycle cost. No expensive metal screen refinishing.
- · Reduce solar heat gain
- · Eliminates the need for mechanical ventilation in most cases
- Green Screening / 100% recyclable\*
- Maintains views out & air ventilation\*
- Silver metallic mesh looks like expensive metal mesh.
- · Innovative / Flexible Design Solutions
- 10 Year Warranties / 20-30 Year Life Expectancies\*
- Fire rated (ASTM-E-84 / E-136 NON-COMBUSTIBLE)\*
- · Better light & noise pollution masking compared to metal.
- · Inexpensive art options & colors.
- · Silver metallic mesh looks like expensive metal mesh.
- . Engineered to survive extreme weather conditions & 1% the weight of metal.
- · Flexible design solutions.
- \* Depending on the material type selected.