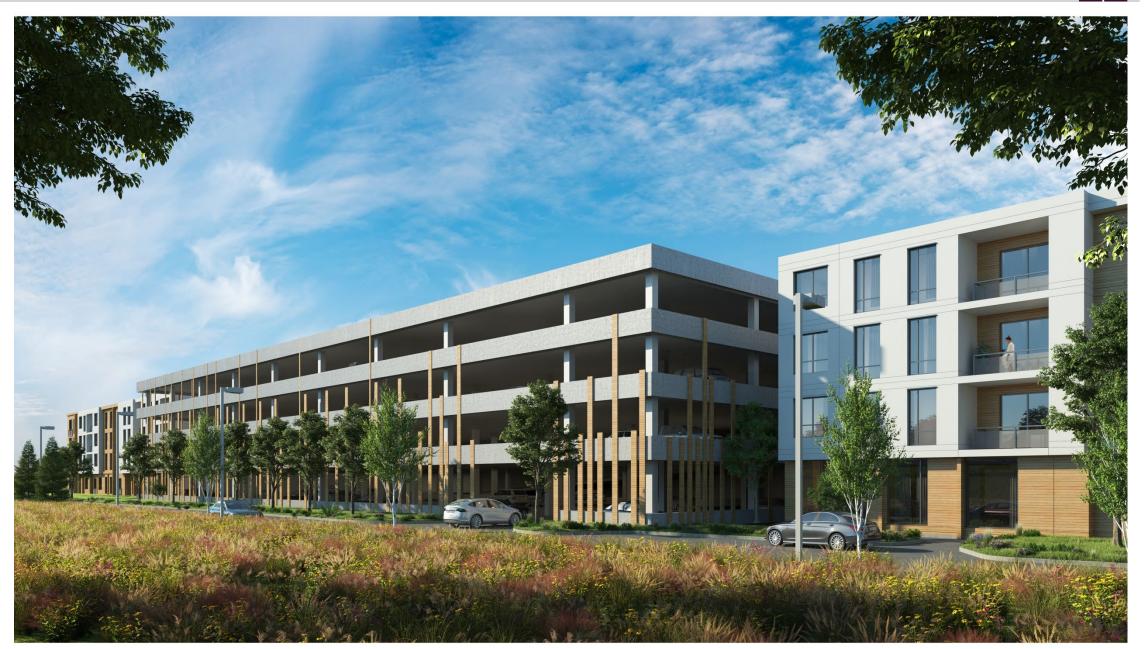

# 200 - 400 Quannapowitt Parkway

# **Zoning Board of Appeals**

May 25<sup>th</sup>, 2022



# What we heard:

- Improve community amenity options
- Provide additional landscape screening for garage
  - Show options for garage design





- further engage and bring the public into the site
- creation of a space that allows for community engagement and events
- screening of the parking garage





























- Mimic natural vegetation and vertical rhythm of adjacent architecture
- Natural wood tone
- Hierarchy at garage entry







- Screening at garage entry
- Fins create vertical language that mimics architecture and breaks up long garage facade















# 100 QUANNAPOWITT PARKWAY - NEIGHBORING GARAGE









- Different texture and pattern in precast
- Mimic rhythm of and pattern of surrounding architecture.

## THE KENDRICK - NEEDHAM MA









Thank You





## MANUFACTURER: FUNDERMAX

# Authentic

The panels with the most genuine look that confer to the building a very natural look.

The Authentic panels, with their extremely effective wheather protection, provide an attractive alternative to standard exterior building cladding. They do not have an additional color layer, showing the natural beauty of the raw material. This unique finish gives every single panel a different look. Authentic panels