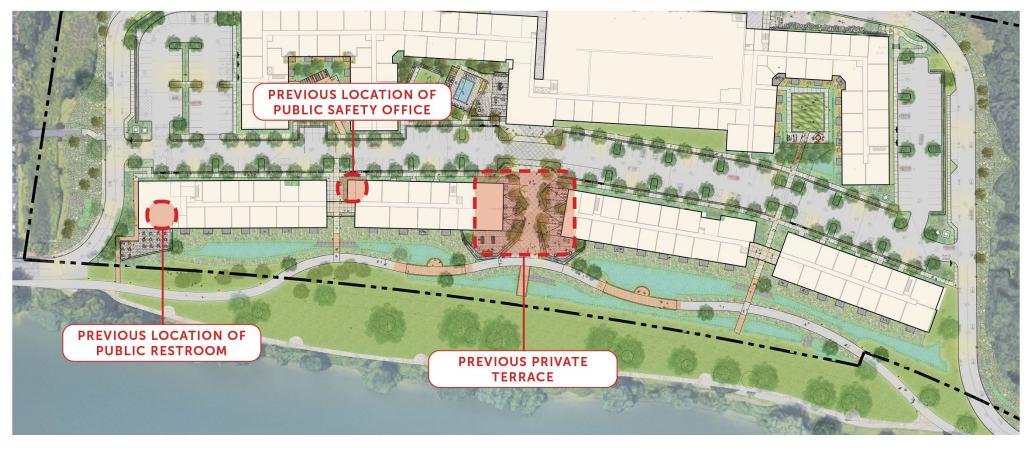

# What we heard:

- Improve community amenity options
- Provide additional landscape screening for garage
  - Show options for garage design

- further engage and bring the public into the site
- creation of a space that allows for community engagement and events
- screening of the parking garage