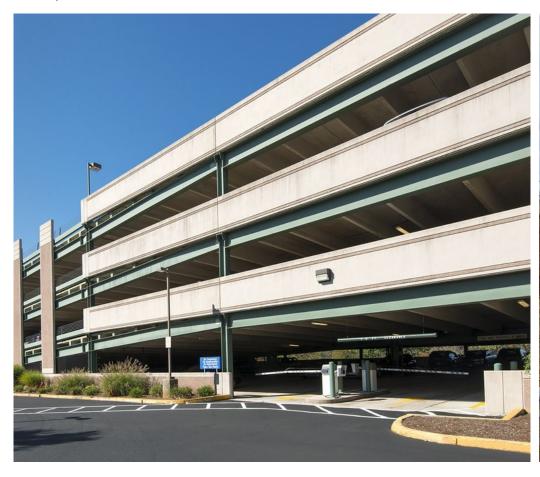

# 100 QUANNAPOWITT PARKWAY - NEIGHBORING GARAGE

- Different texture and pattern in precast
- Mimic rhythm of and pattern of surrounding architecture.