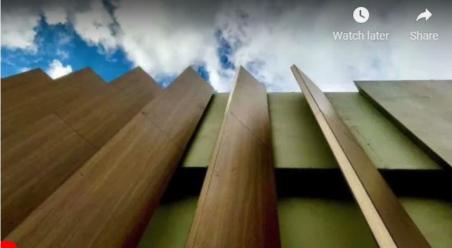

# 100 QUANNAPOWITT PARKWAY - NEIGHBORING GARAGE

- Different texture and pattern in precast
- Mimic rhythm of and pattern of surrounding architecture.