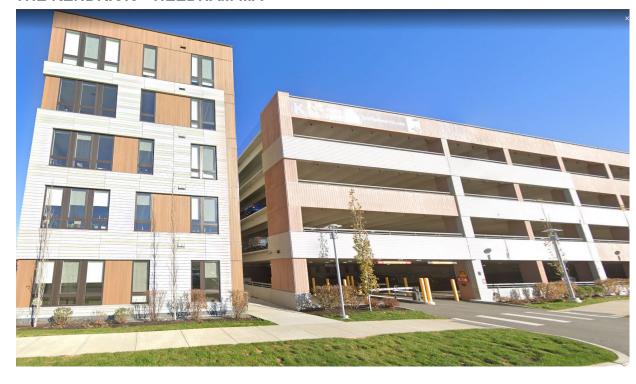

# 100 QUANNAPOWITT PARKWAY - NEIGHBORING GARAGE

- Different texture and pattern in precast
- Mimic rhythm of and pattern of surrounding architecture.