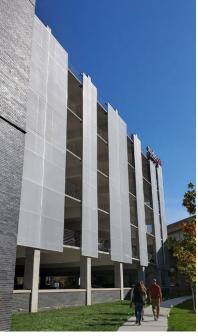

# 100 QUANNAPOWITT PARKWAY - NEIGHBORING GARAGE

- Different texture and pattern in precast
- Mimic rhythm of and pattern of surrounding architecture.

## THE KENDRICK - NEEDHAM MA

Thank You