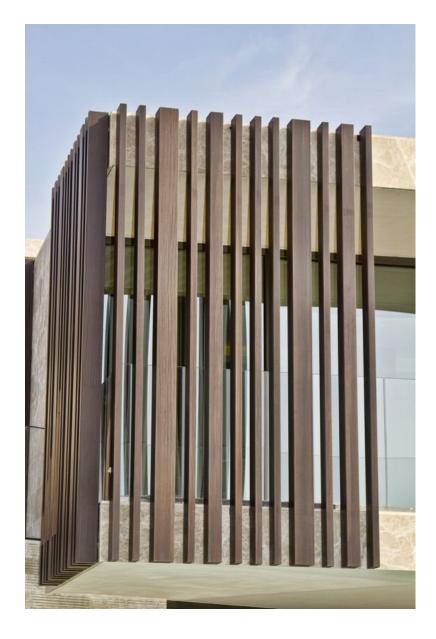

- Mimic natural vegetation and vertical rhythm of adjacent architecture
- Natural wood tone
- Hierarchy at garage entry

- Screening at garage entry
- Fins create vertical language that mimics architecture and breaks up long garage facade