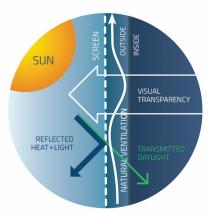

### **FFFFCTS**

The effects of heat and light with tensile mesh facades

**CUBE 3 – MIAMI MIDTOWN 8 TOWER**